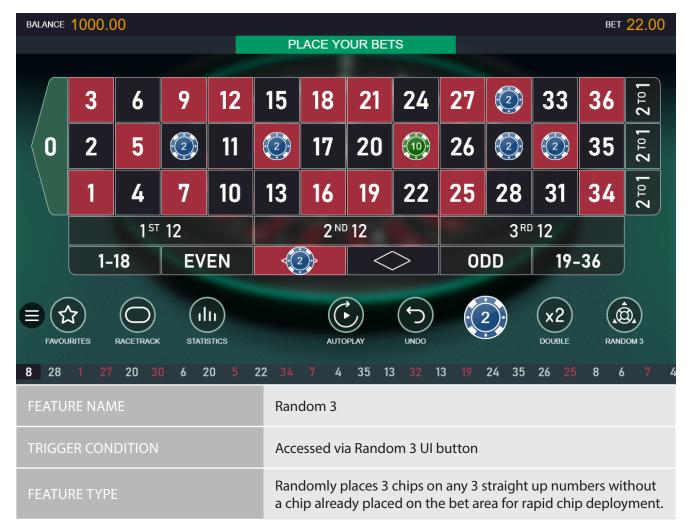

|
| SCREEN FOOTPRINT | 1280 x 720 Responsive                                                                                                                                                                                                                                                                                                                                                                                                                                                                                                                                                                |

#### **BASE GAME FEATURE INFORMATION**



#### **BASE GAME FEATURE INFORMATION**



#### **BASE GAME FEATURE INFORMATION**



## **MAXIMUM WIN UP TO VALUES**

| MAXIMUM BET | 54,500.00 |
|-------------|-----------|
| DEFAULT BET | 64,500.00 |

## **STATISTICAL INFORMATION**

| PAYOUT PERCENTAGE   | 97.30% |
|---------------------|--------|
| VOLATILITY          | Medium |
| TOTAL HIT FREQUENCY | 48.65% |

# **BETTING CHARACTERISTICS**

| RECOMMENDED CHIP SIZE | 0.25, 0.50, 1, 2, 5, 10, 20, 25, 50, 100, 200, 500, 1 000          |
|-----------------------|--------------------------------------------------------------------|
| DEFAULT CHIP SIZE     | 1.00                                                               |
| MAX BET               | 0.25                                                               |
| MIN BET               | 125.00 on Straight Up Bets 1,000.00 on Even/Odd/Red/Black/High/Low |
| DEFAULT