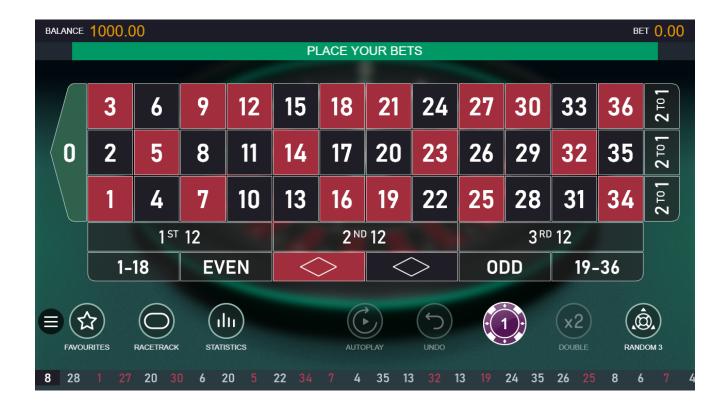

# **COMMERCIAL DATA SHEET**

2022 RELEASE





#### CLICK TO NAVIGATE

| INTRODUCTION                | 03 |
|-----------------------------|----|
| GAME DESCRIPTION            | 04 |
| GAME FEATURES               | 05 |
| STATISTICAL CHARACTERISTICS | 08 |
| GAME RULES                  | 09 |
| PAYTABLES                   | 10 |
| BUSINESS REASONS            | 11 |
| MARKETING CONTENT           | 12 |
| GAME LOGOS / GAME SYMBOLS   | 13 |



Proudly introducing Auto Roulette. Enjoy the unmistakable thrill of classic roulette, now with uninterupted gameplay and a greater emphasis on speed (and a stylish flicker of neon to boot!).

To recreate the excitement of a real casino floor, Auto Roulette features a countdown timer that rhythmically clocks down to the next spin of the wheel. With the helpful addition of a timer - here acting as a stand-in croupier - this simple but profound inclusion pushes the excitement way up, and keeps each round of the game fast, fluid, and silky smooth.

For players who prefer longer, considered sessions of their favourite table game, simply sit back, relax and enjoy the experience.

Preserving the classic elegance of traditional roulette, our artists have bravely wrapped the game in stylish neon