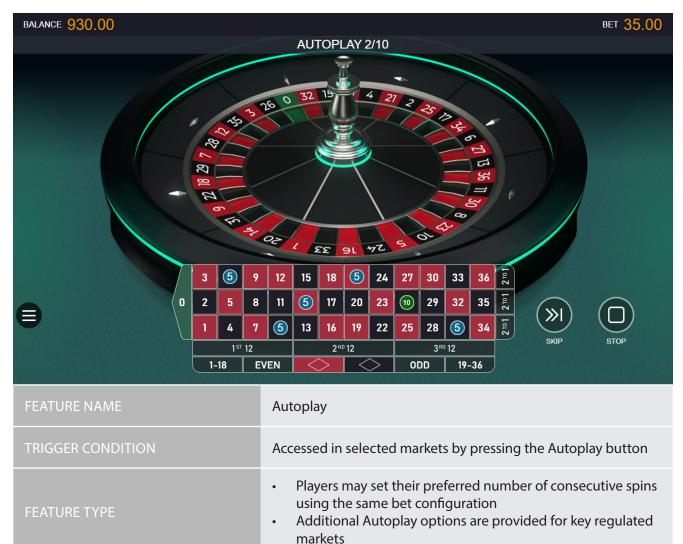

|
| SCREEN FOOTPRINT | 1280 x 720 Responsive                                                                                                                                                                                                                                                                                                                                                                                                                                                                                                                                                                |

#### **BASE GAME FEATURE INFORMATION**



#### **BASE GAME FEATURE INFORMATION**



#### **BASE GAME FEATURE INFORMATION**



## **MAXIMUM WIN UP TO VALUES**

| MAXIMUM BET | 54,500.00 |
|-------------|-----------|
| DEFAULT BET | 64,500.00 |

## **STATISTICAL INFORMATION**

| PAYOUT PERCENTAGE   | 97.30% |
|---------------------|--------|
| VOLATILITY          | Medium |
| TOTAL HIT FREQUENCY | 48.65% |

# **BETTING CHARACTERISTICS**

| RECOMMENDED CHIP SIZE | 0.25, 0.50, 1, 2, 5, 10, 20, 25, 50, 100, 200, 500, 1 000          |
|-----------------------|--------------------------------------------------------------------|
| DEFAULT CHIP SIZE     | 1.00                                                               |
| MAX BET               | 0.25                                                               |
| MIN BET