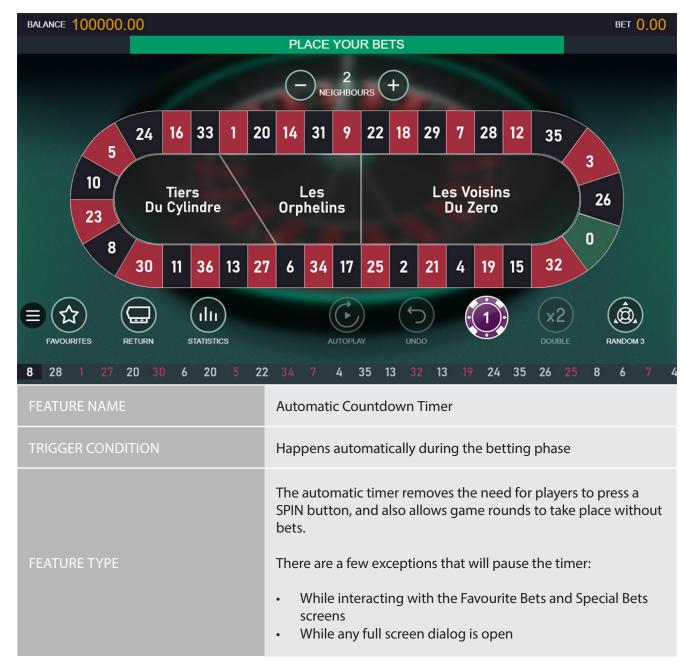

Proudly introducing Auto Roulette. Enjoy the unmistakable thrill of classic roulette, now with uninterupted gameplay and a greater emphasis on speed (and a stylish flicker of neon to boot!).

To recreate the excitement of a real casino floor, Auto Roulette features a countdown timer that rhythmically clocks down to the next spin of the wheel. With the helpful addition of a timer - here acting as a stand-in croupier - this simple but profound inclusion pushes the excitement way up, and keeps each round of the game fast, fluid, and silky smooth.

#### **BASE GAME FEATURE INFORMATION**