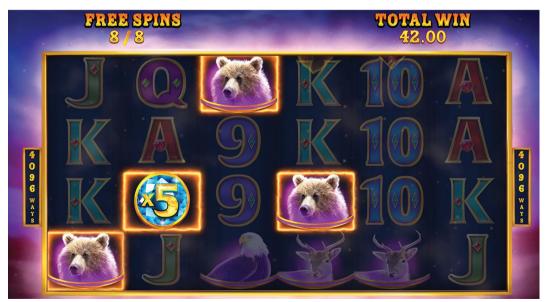

Commercial Data Sheet

# Buffalo Ways







## 2021



& Premium Art **Guaranteed** 



General Info



**Game Features** 



**Statistical** Characteristics



**Game Rules** & Paytable



Game Logo & **Symbols** 

#### General Info





**Game Theme** Wild Animal, Western, American Indian



Reels 6x4



**Paylines** 4096



Wild Symbol

Yes



**Scatter Symbol** No





**Bonus Symbol** Yes



**Feature** Free Spins



**Free Games** 

Yes



**Game ID** 22487



**Screen Footprint** 1920 x 1080











**Game Size** 

15 MB



#### **Language Support**

























































#### Game Features - Free Spins







## Statistical Characteristics



| Maximum Win Up To Values | Credits    |
|--------------------------|------------|
| For maximum Bet          | 240,000.00 |

| Statistical Information |        |
|-------------------------|--------|
| Payout Percentage       | 96,04% |
| Volatility              | 4 of 5 |
| Total Hit Frequency     | 21,39% |

| Betting Characteristics |                        |
|-------------------------|------------------------|
| Recommended Coin Size   | 0.01, 0.02, 0.05, 0.10 |
| Default Coin Size       | 5                      |
| No. Of Coins Allowed    | 200                    |
| Default No. Of Coins    | 40                     |
| Max Bet                 | 20                     |
| Min Bet                 | 0.4                    |
| Default Bet             |