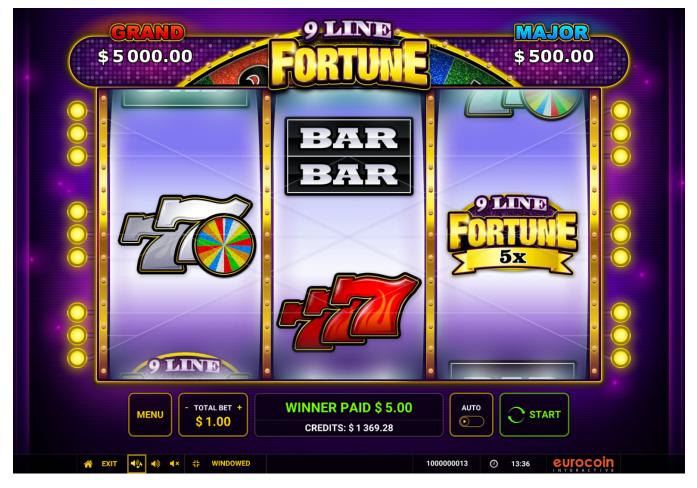

#### 9 Line Fortune

**GENERAL INFORMATION** 

| Game Type           | 3 reel video slot with 9 pay lines                                                                                                                                  |  |  |  |
|---------------------|---------------------------------------------------------------------------------------------------------------------------------------------------------------------|--|--|--|
| Theme               | Glitter & Glamour / Wheel of Fortune                                                                                                                                |  |  |  |
| GAME FEATURES       |                                                                                                                                                                     |  |  |  |
|                     | <ul> <li>Nudges</li> <li>Win spins</li> <li>Fortune Game (Wheel of Fortune)</li> </ul>                                                                              |  |  |  |
| PAYOUT              |                                                                                                                                                                     |  |  |  |
| Default maximum Win | 240x total bet                                                                                                                                                      |  |  |  |
| Hit Frequency (%)   | 26 %                                                                                                                                                                |  |  |  |
| Jackpot             | The game has a "Grand" and a "Major" jackpot:                                                                                                                       |  |  |  |
|                     | Grand: base win = 5000 x bet, VTP contribution = $0.90\%$ .<br>Major: base win = 500 x bet, VTP contribution = $2.10\%$ .                                           |  |  |  |
|                     | The Grand jackpot is won lining up 3 Jackpot Multiplier symbols on pay line 9.<br>The Major jackpot is won lining up 3 Jackpot Multiplier symbols on pay lines 1-8. |  |  |  |
| Volatility          |                                                                                                                                                                     |  |  |  |
|                     | $\star \star \star \star \star \ddagger$                                                                                                                            |  |  |  |
|                     | $\Leftrightarrow \Leftrightarrow \Leftrightarrow \Leftrightarrow \ddots \dots$ low volatility, $\star \star \star \star \dots$ high volatility                      |  |  |  |

### **GAME DESIGN**

| RAUDE<br>S 500.00<br>C<br>C<br>C<br>C<br>C<br>C<br>C<br>C<br>C<br>C<br>C<br>C<br>C<br>C<br>C<br>C<br>C | Fortune Game Feature<br>3 Fortune symbols on a pay line will trigger the "Wheel of Fortune".<br>Swipe the wheel for big prizes. Land the small wheel on a green<br>segment and you may spin again, and again and again                          |      |                            |  |
|--------------------------------------------------------------------------------------------------------|-------------------------------------------------------------------------------------------------------------------------------------------------------------------------------------------------------------------------------------------------|------|----------------------------|--|
| 9 LINE MATOR<br>\$ 5000.00<br>PORTUNE<br>BAR<br>BAR<br>BAR<br>BAR                                      | Win spins and Nudges<br>If a spin did not result in a win there is always a chance that you will be offered a<br>Win spin or a Nudge which will turn a losing game into a win after all.<br>Win spins and Nudges are free and will cost no bet. |      |                            |  |
| <b>OPENE</b><br>FORIUE                                                                                 | Rules<br>All prizes are on 9 pay lines.<br>Line wins are added.<br>Malfunction voids all pays and plays.                                                                                                                                        |      |                            |  |
| AY TABLE                                                                                               |                                                                                                                                                                                                                                                 |      |                            |  |
| COMBINATION                                                                                            | 3x                                                                                                                                                                                                                                              | LINE | SPECIAL FUNCTION / COMMENT |  |