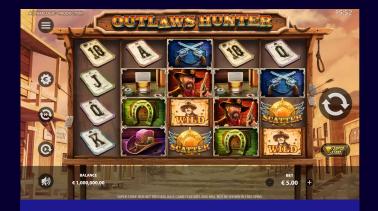

### **GAME DESCRIPTION**

Outlaws Hunter is a 50 win line slot game, about a Sheriff who's tasked with hunting down 5 dangerous Outlaws. Help the Sheriff catch them, but be careful, every outlaw is a wild symbol and will expand with a multiplier value. The Outlaws Angry Bear won't expand but will trigger the Tomahawk Storm feature, this feature will fly in some Tomahawk axes that will hit all the low paying symbols and will transform them into Wild symbols. 3 or more Scatter symbols will trigger the Free Spins, where the Fortune Wheel will define the number of spins, every Wild symbol that lands in the game will stay sticky for all the Free Spins, and will show a multiplier value that will be added to the Total Multiplier Counter. Every win in the Free Spins will be multiplied by this Counter.

## **GAME SYMBOLS**