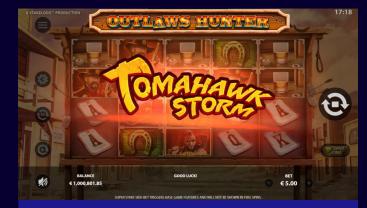

### **GAME DESCRIPTION**

Outlaws Hunter is a 50 win line slot game, about a Sheriff who's tasked with hunting down 5 dangerous Outlaws. Help the Sheriff catch them, but be careful, every outlaw is a wild symbol and will expand with a multiplier value. The Outlaws Angry Bear won't expand but will trigger the Tomahawk Storm feature, this feature will fly in some Tomahawk axes that will hit all the low paying symbols and will transform them into Wild symbols. 3 or more Scatter symbols will trigger the Free Spins, where the Fortune Wheel will define the number of spins, every Wild symbol that lands in the game will stay sticky for all the Free Spins, and will show a multiplier value that will be added to the Total Multiplier Counter. Every win in the Free Spins will be multiplied by this Counter.

#### **TOMAHAWK STORM**