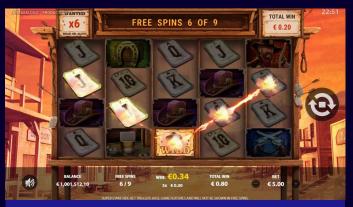

## **GAME DETAILS**



| Default Bet:                | €1.00 (with Super Stake €2.00)   |
|-----------------------------|----------------------------------|
| Minimum Bet:                | €0.50 (with Super Stake €1.00)   |
| Maximum Bet (Big Casino):   | €12.50 (with Super Stake €25.00) |
| Maximum Bet (Small Casino): | €10.00 (with Super Stake €10.00) |
| Hit Rate:                   | <b>0.306</b> (1 in 3.28 plays)   |
| Reels:                      | 5 reels, 4 rows                  |
| Pay Ways:                   | 50 winning lines                 |
| Max Multiplier:             | x20,000                          |

## **GAME SYMBOLS**





## **GAME FEATURES**





## **BASE GAME**



#### **EXPANDING WILD**



#### **TOMAHAWK STORM**

## **GAME FEATURES**





#### **FORTUNE WHEEL**



#### **FREE SPINS**



#### **SUPER STAKE**

## **GAME SCREENSHOTS**









# THANK YOU FOR YOUR TIME!

IF YOU HAVE ANY QUERIES, PLEASE CONTACT THE STAKELOGIC MARKETING TEAM