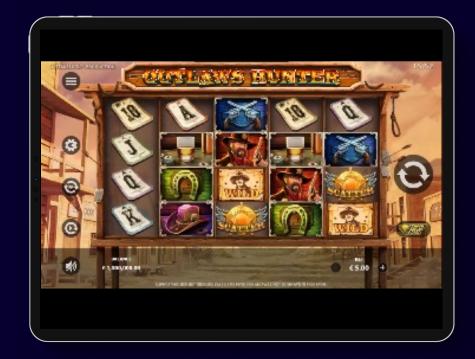

ME DESCRIPTION**



Outlaws Hunter is a 50 win line slot game, about a Sheriff who's tasked with hunting down 5 dangerous Outlaws. Help the Sheriff catch them, but be careful, every outlaw is a wild symbol and will expand with a multiplier value. The Outlaws Angry Bear won't expand but will trigger the Tomahawk Storm feature, this feature will fly in some Tomahawk axes that will hit all the low paying symbols and will transform them into Wild symbols. 3 or more Scatter symbols will trigger the Free Spins, where the Fortune Wheel will define the number of spins, every Wild symbol that lands in the game will stay sticky for all the Free Spins, and will show a multiplier value that will be added to the Total Multiplier Counter. Every win in the Free Spins will be multiplied by this Counter.



## **GAME DETAILS**



| Volatility:   | $\bigstar \bigstar \bigstar \bigstar$     |
|---------------|-------------------------------------------|
| RTPs:         | 95.91%   93.78%   90.02%   88.06%         |
| Game ID:      | 12850096   12850094   12850090   12850088 |
| Game Type:    | Spinning Reels                            |
| Release Date: | 17 <sup>th</sup> November                 |

## **GAME DETAILS**



| Default Bet:                | €1.00 (with Super Stake €2.00)   |
|-----------------------------|----------------------------------|
| Minimum Bet:                | €0.50 (with Super Stake €1.00)   |
| Maximum Bet (Big Casino):   | €12.50 (with Super Stake €25.00) |
| Maximum Bet (Small Casino): | €10.00 (with Super Stake €10.00) |
| Hit Rate:                   | <b>0.306</b>