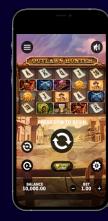

ke €2.00)   |
|-----------------------------|----------------------------------|
| Minimum Bet:                | €0.50 (with Super Stake €1.00)   |
| Maximum Bet (Big Casino):   | €12.50 (with Super Stake €25.00) |
| Maximum Bet (Small Casino): | €10.00 (with Super Stake €10.00) |
| Hit Rate:                   | <b>0.306</b> (1 in 3.28 plays)   |
| Reels:                      | 5 reels, 4 rows                  |
| Pay Ways:                   | 50 winning lines                 |
| Max Multiplier:             | x20,000                          |

## **GAME SYMBOLS**





## **GAME FEATURES**





## **BASE GAME**



#### **EXPANDING WILD**



#### **TOMAHAWK STORM**

## **GAME FEATURES**





#### **FORTUNE WHEEL**



#### **FREE SPINS**



#### **SUPER STAKE**

## **GAME SCREENSHOTS**









# THANK YOU FOR YOUR TIME!

IF YOU HAVE ANY QUERIES, PLEASE CONTACT THE STAKELOGIC MARKETING TEAM