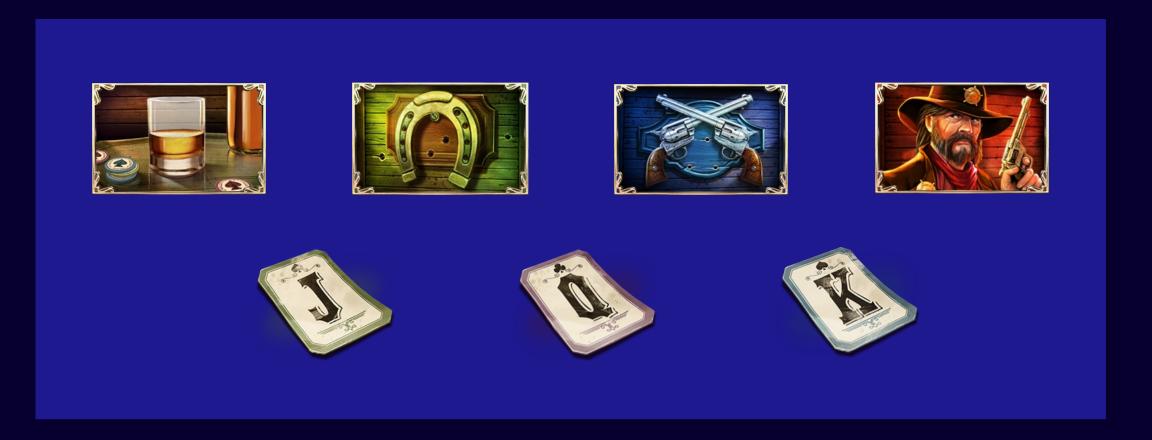

12850090   12850088 |
| Game Type:    | Spinning Reels                            |
| Release Date: | 17 <sup>th</sup> November                 |

## **GAME DETAILS**



| Default Bet:                | €1.00 (with Super Stake €2.00)   |
|-----------------------------|----------------------------------|
| Minimum Bet:                | €0.50 (with Super Stake €1.00)   |
| Maximum Bet (Big Casino):   | €12.50 (with Super Stake €25.00) |
| Maximum Bet (Small Casino): | €10.00 (with Super Stake €10.00) |
| Hit Rate:                   | <b>0.306</b> (1 in 3.28 plays)   |
| Reels:                      | 5 reels, 4 rows                  |
| Pay Ways:                   | 50 winning lines                 |
| Max Multiplier:             | x20,000                          |

## **GAME SYMBOLS**





## **GAME FEATURES**





## **BASE GAME**



#### **EXPANDING WILD**



#### **TOMAHAWK STORM**

## **GAME FEATURES**





#### **FORTUNE WHEEL**



#### **FREE SPINS**



#### **SUPER STAKE**

## **GAME SCREENSHOTS**









# THANK YOU FOR YOUR TIME!

IF YOU HAVE ANY QUERIES, PLEASE CONTACT THE STAKELOGIC MARKETING TEAM