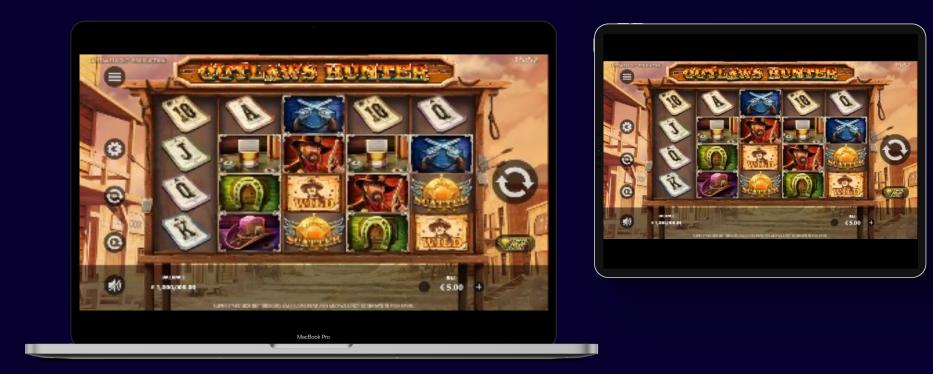

take €2.00)   |
|-----------------------------|----------------------------------|
| Minimum Bet:                | €0.50 (with Super Stake €1.00)   |
| Maximum Bet (Big Casino):   | €12.50 (with Super Stake €25.00) |
| Maximum Bet (Small Casino): | €10.00 (with Super Stake €10.00) |
| Hit Rate:                   | <b>0.306</b> (1 in 3.28 plays)   |
| Reels:                      | 5 reels, 4 rows                  |
| Pay Ways:                   | 50 winning lines                 |
| Max Multiplier:             | x20,000                          |

## **GAME SYMBOLS**





## **GAME FEATURES**





## **BASE GAME**



#### **EXPANDING WILD**



#### **TOMAHAWK STORM**

## **GAME FEATURES**





#### **FORTUNE WHEEL**



#### **FREE SPINS**



#### **SUPER STAKE**

## **GAME SCREENSHOTS**









# THANK YOU FOR YOUR TIME!

IF YOU HAVE ANY QUERIES, PLEASE CONTACT THE STAKELOGIC MARKETING TEAM