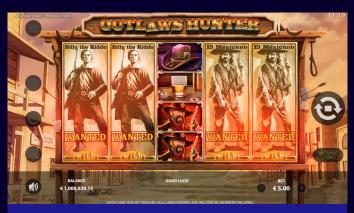

### **GAME DESCRIPTION**

Outlaws Hunter is a 50 win line slot game, about a Sheriff who's tasked with hunting down 5 dangerous Outlaws. Help the Sheriff catch them, but be careful, every outlaw is a wild symbol and will expand with a multiplier value. The Outlaws Angry Bear won't expand but will trigger the Tomahawk Storm feature, this feature will fly in some Tomahawk axes that will hit all the low paying symbols and will transform them into Wild symbols. 3 or more Scatter symbols will trigger the Free Spins, where the Fortune Wheel will define the number of spins, every Wild symbol that lands in the game will stay sticky for all the Free Spins, and will show a multiplier value that will be added to the Total Multiplier Counter. Every win in the Free Spins will be multiplied by this Counter.

#### **EXPANDING WILD**