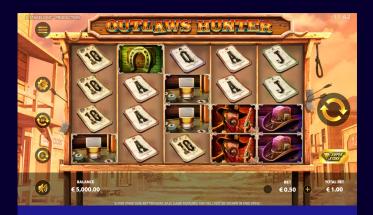

| Default Bet:                | €1.00 (with Super Stake €2.00)   |
|-----------------------------|----------------------------------|
| Minimum Bet:                | €0.50 (with Super Stake €1.00)   |
| Maximum Bet (Big Casino):   | €12.50 (with Super Stake €25.00) |
| Maximum Bet (Small Casino): | €10.00 (with Super Stake €10.00) |
| Hit Rate:                   | <b>0.306</b> (1 in 3.28 plays)   |
| Reels:                      | 5 reels, 4 rows                  |
| Pay Ways:                   | 50 winning lines                 |
| Max Multiplier:             | x20,000                          |

## **GAME SYMBOLS**





## **GAME FEATURES**





## **BASE GAME**



#### **EXPANDING WILD**



#### **TOMAHAWK STORM**

## **GAME FEATURES**





#### **FORTUNE WHEEL**



#### **FREE SPINS**



#### **SUPER STAKE**

## **GAME SCREENSHOTS**









# THANK YOU FOR YOUR TIME!

IF YOU HAVE ANY QUERIES, PLEASE CONTACT THE STAKELOGIC MARKETING TEAM