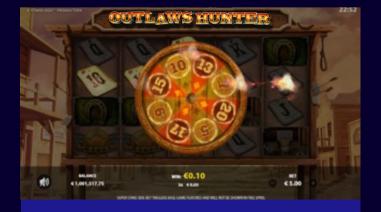

### **GAME DESCRIPTION**

Outlaws Hunter is a 50 win line slot game, about a Sheriff who's tasked with hunting down 5 dangerous Outlaws. Help the Sheriff catch them, but be careful, every outlaw is a wild symbol and will expand with a multiplier value. The Outlaws Angry Bear won't expand but will trigger the Tomahawk Storm feature, this feature will fly in some Tomahawk axes that will hit all the low paying symbols and will transform them into Wild symbols. 3 or more Scatter symbols will trigger the Free Spins, where the Fortune Wheel will define the number of spins, every Wild symbol that lands in the game will stay sticky for all the Free Spins, and will show a multiplier value that will be added to the Total Multiplier Counter. Every win in the Free Spins will be multiplied by this Counter.

#### **FORTUNE WHEEL**

#### **FREE SPINS**