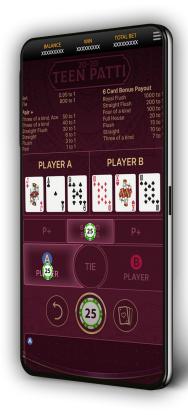

Players can bet on Player A and Player B (or a Tie), as they might in Baccarat. The Game is played with one digital deck composed of 52 cards.

The game also offers additional side bets. For example, 3 cards dealt to hand A and 3 cards dealt to hand B combine to create the best possible 5 card hand. The 6 Card Bonus bet may win or lose regardless of the outcome of the main bet.

Another game version is played against the dealer. There are no side bets, but the game introduces 'Blind' bets, where the player can raise the bet when cards are face down for a larger payout.