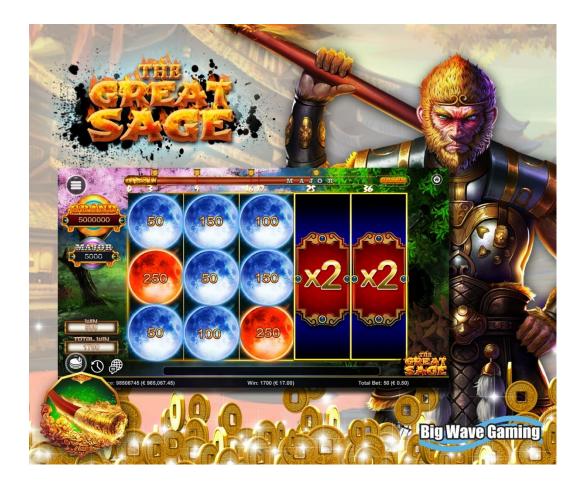

The Great Sage Game Sheet

GAME INFO Game name: The Great Sage

GameID: TheGreatSage Release Date: 13<sup>th</sup> January 2022

The Great Sage is a high volatility and feature rich video slot games with 50 lines.

**The Great Sage** is inspired by the rebellious nature of Monkey King as **The Great Sage** that dares to challenge the Heaven and claims the treasure for himself.

The original gameplay features a series of clouds on top of the reels. The prize of the 3<sup>rd</sup> or the middle cloud can be won when the Bonus symbol appears on the 3<sup>rd</sup> reel. The game also features a unique personal jackpot bonus game where players can win the **Grand** jackpot of **100,000** times total bet! The game also benefits from the soundtrack inspired by the legendary tv series, and multiple exciting features such as re-spins with all wins are multiplied up to 10 times, random wilds, and random full wilds. There is nothing out there like **The Great Sage**.

## MATH

Layout: 5 reel and 3 symbols per reel. Lines: Fixed 50 lines. Pay order: N/A RTP: 96.24% Volatility: High Min. Bet: € 0.5 Max Bet: € 100.00

## FEATURES

- 5 Reels and 3 symbols per reel with fixed 50 lines.
- Unique multiple bonus features and triggering system.
- Personal Jackpots with max win of 100,000 x total bet!