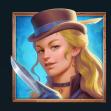

the rest of the reels respin.



# SHOWDOWN FREE SPINS

3, 4 or 5 Bonus Wild symbols award 10, 15, or 20 Showdown Free Spins respectively. The Showdown Free Spins start with the Gatling Wheel Bonus Game. The Gatling Wheel Bonus Game is played automatically. The Gatling Wheel is a wheel with 16 positions. Each position has a Multiplier value on it. 3 Gatling Wheel spins are awarded.

The top center position is selected when a Gatling Wheel spin ends. Each position on the Gatling Wheel can only be selected once.

The Multiplier values on the selected positions are added.

During the following Showdown Free Spins, every landed Bonus Wild symbol pays a win equal to the Bet multiplied by the current sum of all selected Multiplier values.







### SPECIAL SYMBOLS



### NORMAL SYMBOLS

















## **APPROVED JURISDICTION**

- DENMARK
- GIBRALTAR
- GREAT BRITAIN

- LATVIA
- ROMANIA
- ESTONIA

- ISLE OF MAN
- MALTA
- SWEDEN







Chinese