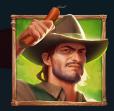

nd the rest of the reels respin.



# SHOWDOWN FREE SPINS

3, 4 or 5 Bonus Wild symbols award 10, 15, or 20 Showdown Free Spins respectively. The Showdown Free Spins start with the Gatling Wheel Bonus Game. The Gatling Wheel Bonus Game is played automatically. The Gatling Wheel is a wheel with 16 positions. Each position has a Multiplier value on it. 3 Gatling Wheel spins are awarded.

The top center position is selected when a Gatling Wheel spin ends. Each position on the Gatling Wheel can only be selected once.

The Multiplier values on the selected positions are added.

During the following Showdown Free Spins, every landed Bonus Wild symbol pays a win equal to the Bet multiplied by the current sum of all selected Multiplier values.







### SPECIAL SYMBOLS



### NORMAL SYMBOLS

















## **APPROVED JURISDICTION**

- DENMARK
- GIBRALTAR
- GREAT BRITAIN

- LATVIA
- ROMANIA
- ESTONIA

- ISLE OF MAN
- MALTA
- SWEDEN







Chinese