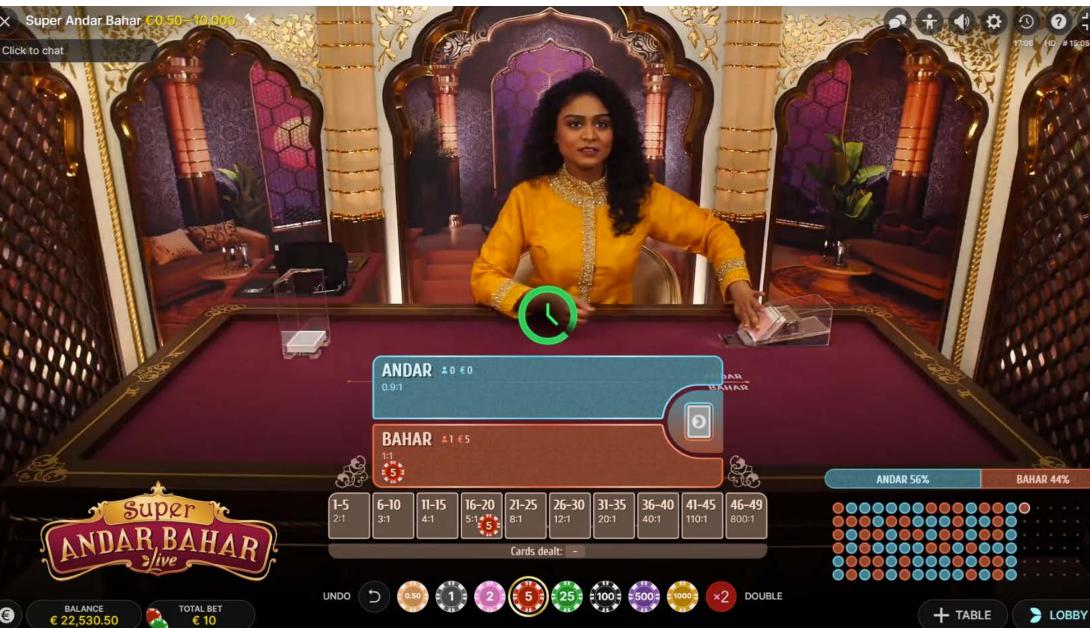

# **PLACING BETS**

You can choose to place a main bet on either Andar or Bahar. You can also place one or more side bets (see page 4), where you guess how many cards will be dealt before a match with the 'Joker' is made. The side bet/s can be placed with or without a main bet.

# **ENGAGING SIDE BETS**

There are ten side bets to choose from ranging from 'Cards 1-5', 'Cards 6-10' and so on, through to 'Cards 46-49'.

For example, if you think that a card matching the 'Joker' will be dealt at the very end of the pack, you might choose the 'Cards 46–49' side bet. Similarly, if you think a card matching the 'Joker' will be dealt in the first five cards, you would choose the 'Cards 1-5' side bet.

One of things that makes the side bets super-exciting is that the payouts get bigger and bigger in line with the increasing number of cards needed to be dealt before a card matching the 'Joker' is revealed. Remember: the dealing continues until a card with the same value as the 'Joker' is dealt regardless of the suit.