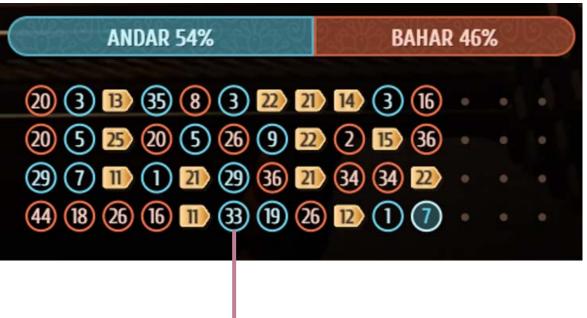

# **RESULT STATISTICS**

The user interface shows what percentage of the 50 most recent games resulted in a win for Andar or Bahar.

# **BEAD ROAD**

Each cell represents the result of a past round, with the oldest result in the upper left corner. The latest result is highlighted. An orange cell indicates a Bahar win, a blue cell an Andar win. Click to switch to Big Road or Cards Dealt in the Road.

# **BIG ROAD**

The result of the latest game round is recorded on the right-hand side. A new column is created each time the Andar's winning streak changes in favour of Bahar, or vice versa.

| R 46 | AH/ | B | ¥ | 23 | 9 | 20 | Š |   | 4% | R 5 | IDA | AN |   |   |   | ( |
|------|-----|---|---|----|---|----|---|---|----|-----|-----|----|---|---|---|---|
| ) •  | 0   | 0 | 0 | 0  | 0 | 0  | 0 | 0 | 0  | 0   | 0   | 0  | 0 | 0 | 0 |   |
| ) •  | - ( |   | 0 | 0  |   |    | 0 |   |    |     | 0   |    | 0 | 0 |   |   |
| ) •  | • ( |   |   | 0  |   |    |   |   |    |     |     |    | 0 |   |   |   |
|      |     |   |   | 0  |   |    |   |   |    |     |     |    | 0 |   |   |   |
|      |     |   |   | 0  |   |    |   |   |    |     |     |    |   |   |   |   |
|      |     |   |   |    |   |    |   |   |    |     |     |    |   |   |   |   |
|      |     |   |   |    |   |    |   |   |    |     |     |    |   |   |   |   |