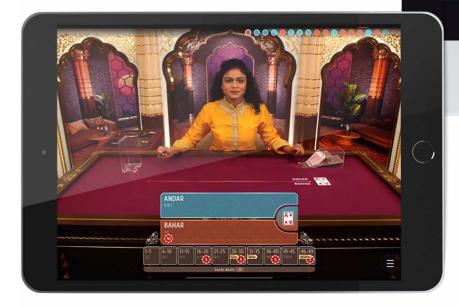

# THE DEALING OF THE CARDS

Super Andar Bahar is played with a single 52-card deck. The game starts when the first card, called the 'Joker', is dealt.

The aim of the game is to predict which side will be dealt a card that matches the 'Joker'. Will it be dealt to the Andar side or to the Bahar side?

After betting time is closed, the dealer will deal cards first to the Andar side, then to the Bahar side, and so on, alternating between the two sides.

The dealing continues until a card with the same value as the 'Joker' is dealt regardless of the suit. Whichever side is dealt a matching card is declared the winner.

# **PLACING BETS**

You can choose to place a main bet on either Andar or Bahar. You can also place one or more side bets (see page 4), where you guess how many cards will be dealt before a match with the 'Joker' is made. The side bet/s can be placed with or without a main bet.