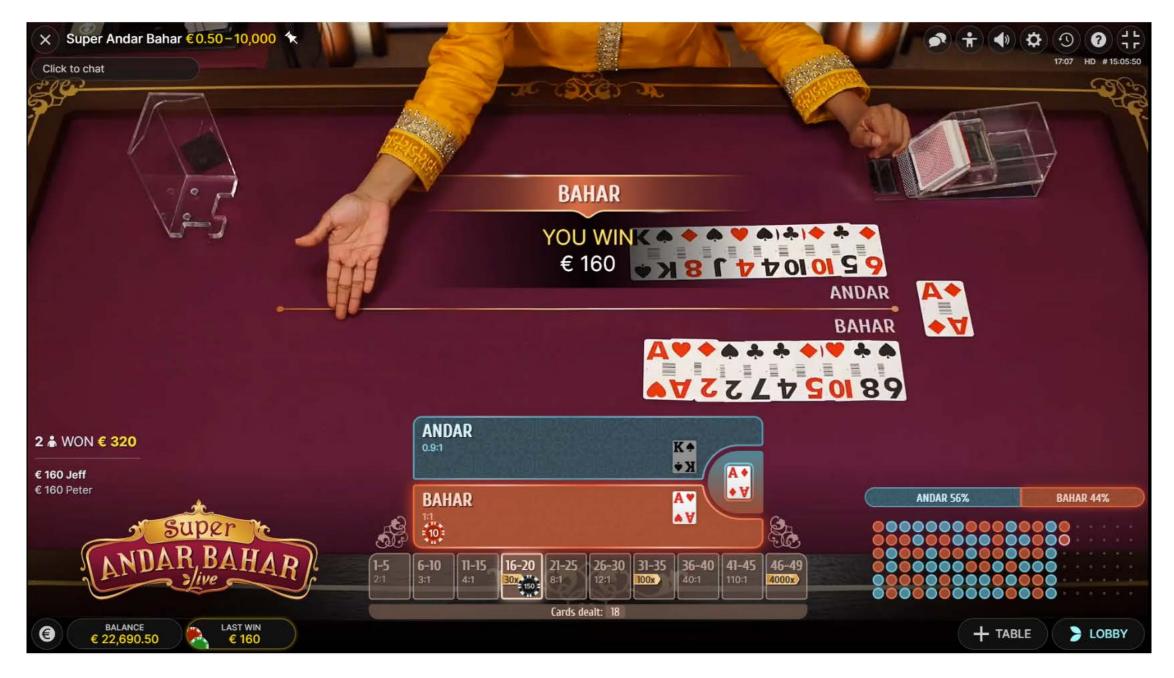

# THE DEALING OF THE CARDS

Super Andar Bahar is played with a single 52-card deck. The game starts when the first card, called the 'Joker', is dealt.

The aim of the game is to predict which side will be dealt a card that matches the 'Joker'. Will it be dealt to the Andar side or to the Bahar side?

After betting time is closed, the dealer will deal cards first to the Andar side, then to the Bahar side, and so on, alternating between the two sides.

The dealing continues until a card with the same value as the 'Joker' is dealt regardless of the suit. Whichever side is dealt a matching card is declared the winner.

# **PLACING BETS**

You can choose to place a main bet on either Andar or Bahar. You can also place one or more side bets (see page 4), where you guess how many cards will be dealt before a match with the 'Joker' is made. The side bet/s can be placed with or without a main bet.

# **ENGAGING SIDE BETS**

There are ten side bets to choose from ranging from 'Cards 1-5', 'Cards 6-10' and so on, through to 'Cards 46-49'.

For example, if you think that a card matching the 'Joker' will be dealt at the very end of the pack, you might choose the 'Cards 46–49' side bet. Similarly, if you think a card matching the 'Joker' will be dealt in the first five cards, you would choose the 'Cards 1-5' side bet.

One of things that makes the side bets super-exciting is that the payouts get bigger and bigger in line with the increasing number of cards needed to be dealt before a card matching the 'Joker' is revealed. Remember: the dealing continues until a card with the same value as the 'Joker' is dealt regardless of the suit.

# THE SIDE BET MULTIPLIERS

Generating even more excitement, one to five random multipliers are randomly applied to the side bets in every game round for the opportunity to win up to an amazing 4000x.

If the winning side bet receives a multiplier, your payout for this bet will be multiplied accordingly.

# **CARDS DEALT**

Shows the number of cards dealt before a matching 'Joker' card is revealed.

CONTACT YOUR KEY ACCOUNT MANAGER FOR MORE INFORMATION

# **RESULT STATISTICS**

The user interface shows what percentage of the 50 most recent games resulted in a win for Andar or Bahar.