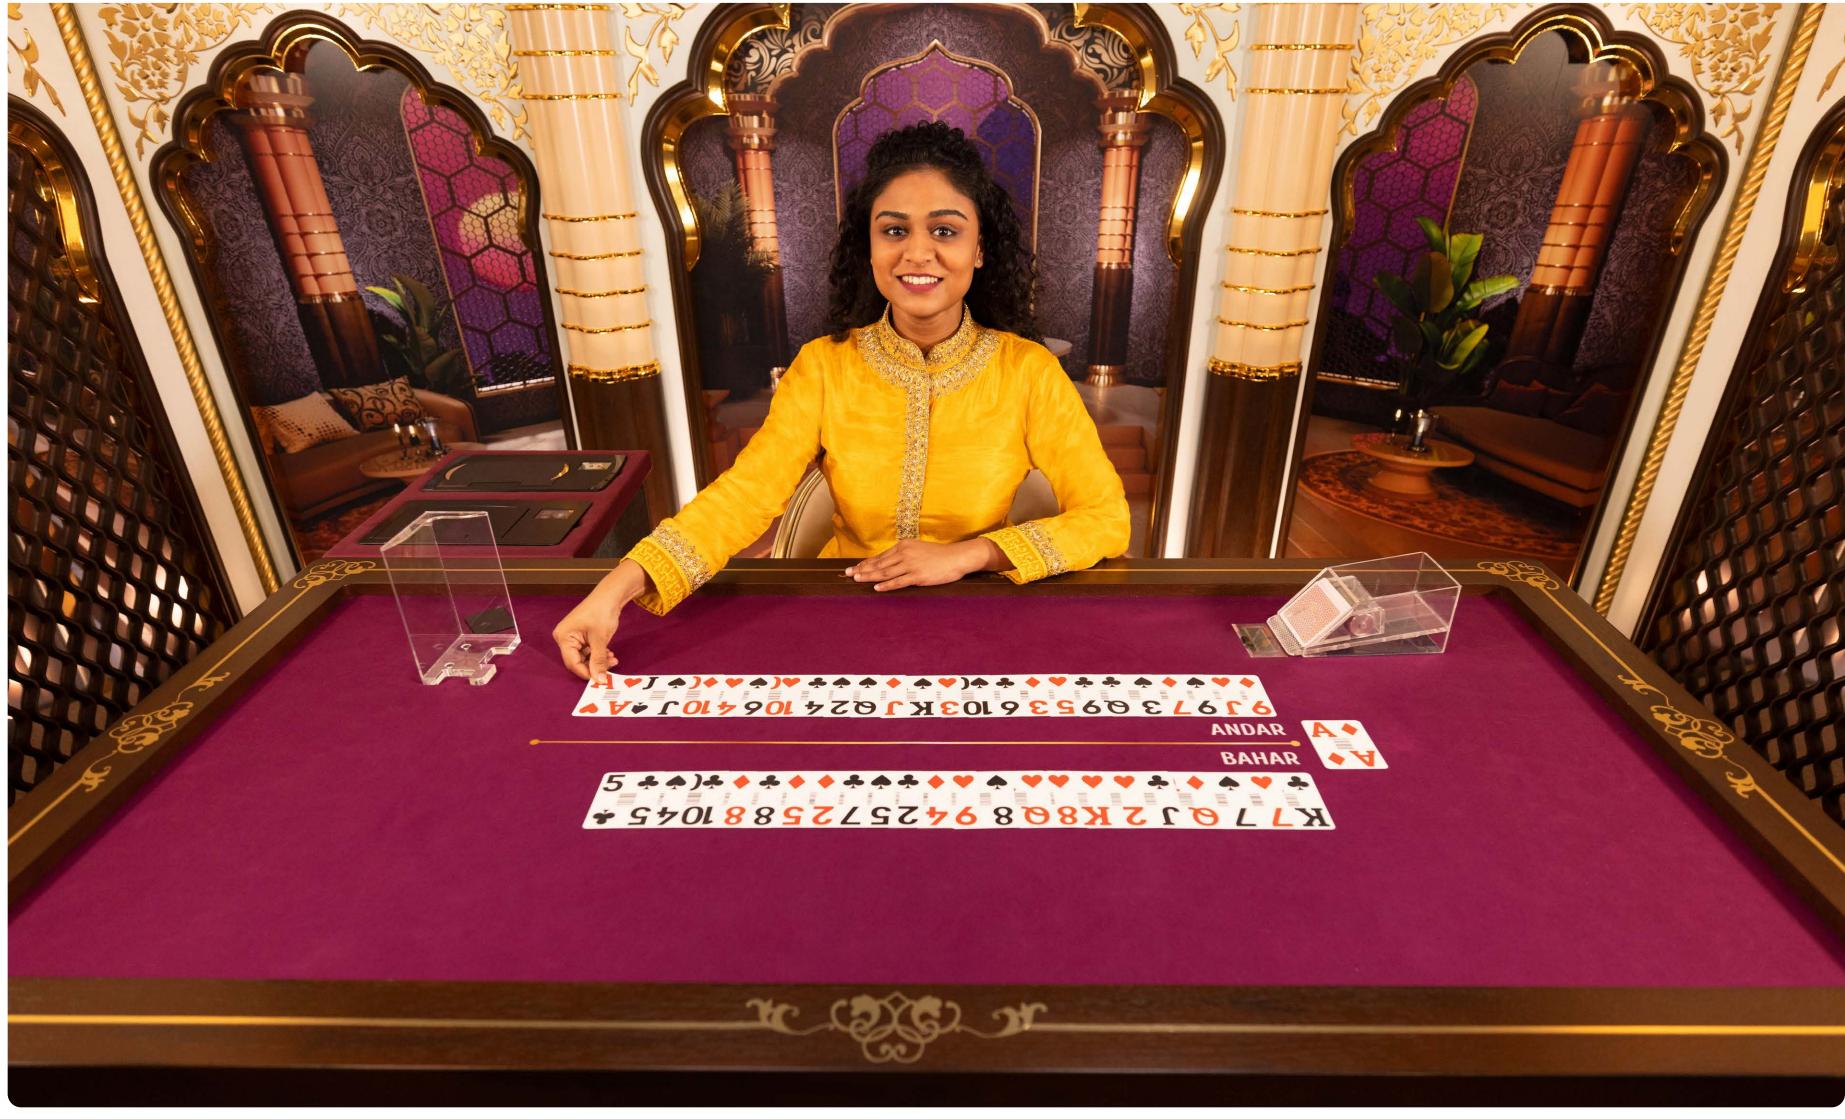

# THE DEALING OF THE CARDS

Super Andar Bahar is played with a single 52-card deck. The game starts when the first card, called the 'Joker', is dealt.

The aim of the game is to predict which side will be dealt a card that matches the 'Joker'. Will it be dealt to the Andar side or to the Bahar side?

After betting time is closed, the dealer will deal cards first to the Andar side, then to the Bahar side, and so on, alternating between the two sides.

The dealing continues until a card with the same value as the 'Joker' is dealt regardless of the suit. Whichever side is dealt a matching card is declared the winner.

# **PLACING BETS**

You can choose to place a main bet on either Andar or Bahar. You can also place one or more side bets (see page 4), where you guess how many cards will be dealt before a match with the 'Joker' is made. The side bet/s can be placed with or without a main bet.