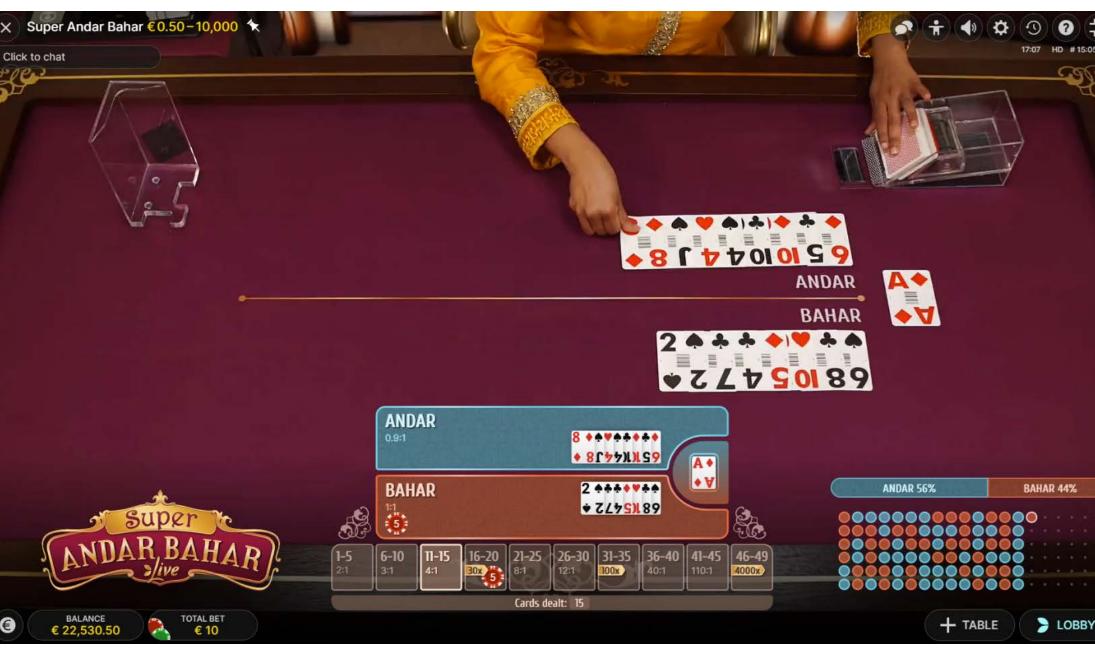

# **CARDS DEALT**

Shows the number of cards dealt before a matching 'Joker' card is revealed.

CONTACT YOUR KEY ACCOUNT MANAGER FOR MORE INFORMATION

# **RESULT STATISTICS**

The user interface shows what percentage of the 50 most recent games resulted in a win for Andar or Bahar.

# **BEAD ROAD**

Each cell represents the result of a past round, with the oldest result in the upper left corner. The latest result is highlighted. An orange cell indicates a Bahar win, a blue cell an Andar win. Click to switch to Big Road or Cards Dealt in the Road.

# **BIG ROAD**

The result of the latest game round is recorded on the right-hand side. A new column is created each time the Andar's winning streak changes in favour of Bahar, or vice versa.

| R 46 | AH/ | B | ¥ | 23 | 9 | 20 | Š |   | 4% | R 5 | IDA | AN |   |   |   | ( |
|------|-----|---|---|----|---|----|---|---|----|-----|-----|----|---|---|---|---|
| ) •  | 0   | 0 | 0 | 0  | 0 | 0  | 0 | 0 | 0  | 0   | 0   | 0  | 0 | 0 | 0 |   |
| ) •  | - ( |   | 0 | 0  |   |    | 0 |   |    |     | 0   |    | 0 | 0 |   |   |
| ) •  | • ( |   |   | 0  |   |    |   |   |    |     |     |    | 0 |   |   |   |
|      |     |   |   | 0  |   |    |   |   |    |     |     |    | 0 |   |   |   |
|      |     |   |   | 0  |   |    |   |   |    |     |     |    |   |   |   |   |
|      |     |   |   |    |   |    |   |   |    |     |     |    |   |   |   |   |
|      |     |   |   |    |   |    |   |   |    |     |     |    |   |   |   |   |

# CARDS DEALT IN THE ROAD

Shows the number of cards dealt for that game round, including if there has been a win with a multiplier.