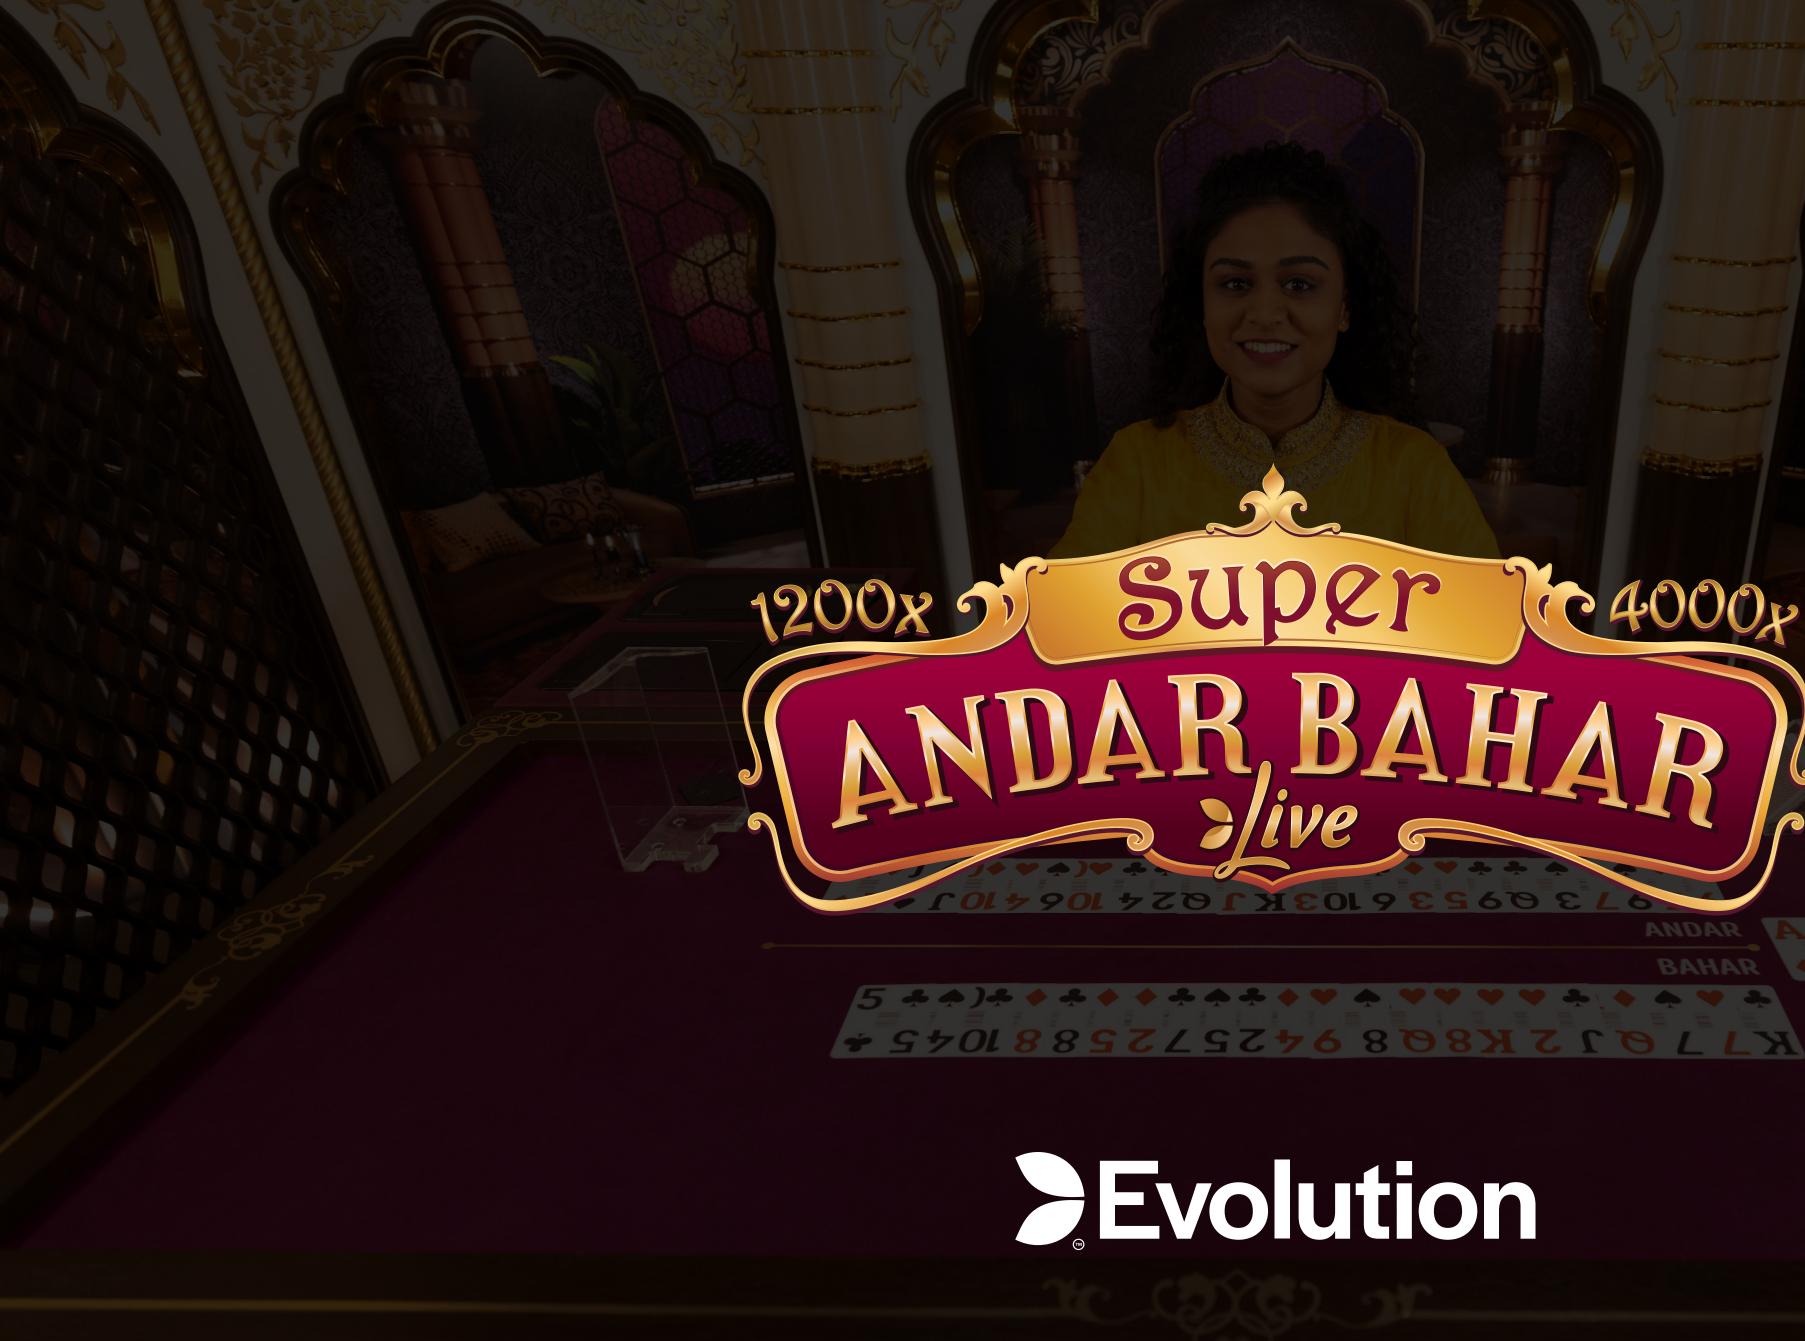

# SIMPLE, FAST INDIAN CARD GAME WITH MULTIPLIERS UP TO 4,000X

Introducing Super Andar Bahar, a super-charged version of the popular, fun-to-play Indian card game. Ten engaging side bets offer the potentia for big multiplied wins, adding increased levels suspense and excitement.

Super Andar Bahar is fast-paced and easy to master. Simply predict on which side - the Baha side or the Andar side - a card will be dealt that matches the first-dealt 'Joker' card.

But how many cards will the dealer have to dealer before a card matches that initial 'Joker' card?

CONTACT YOUR KEY ACCOUNT MANAGER FOR MORE INFORMATION

| d   | That's where the side bets come in – and with        |
|-----|------------------------------------------------------|
|     | them the opportunity for a super-multiplied win! In  |
| al  | each game round, one to five random multipliers      |
| of  | are applied to the side bets, with the chance to     |
|     | increase winnings up to an amazing 4,000x.           |
|     | Super Andar Bahar is not only a world-class online   |
| ar  | version of this traditional favourite but also takes |
| nt  | the game to the next level. Streamed from our        |
|     | beautiful Indian-themed studio for a truly authentic |
| al  | gaming experience, this is a game that is sure to be |
| A 1 | loved by players old and new.                        |