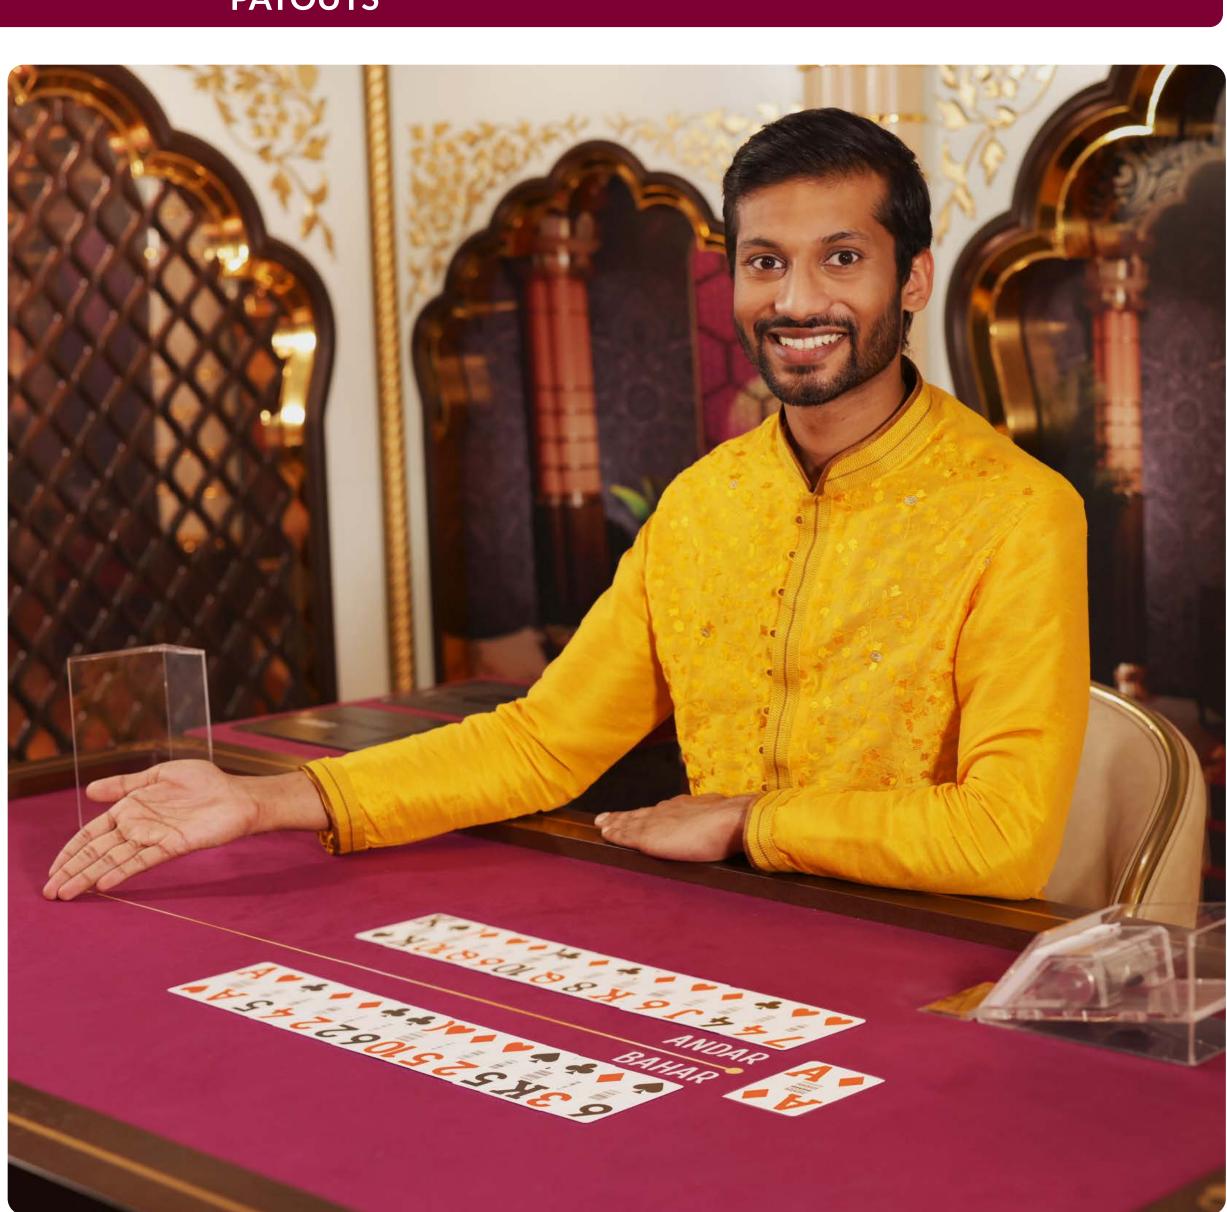

# PAYOUT

| BET         | PAYC    |
|-------------|---------|
| Andar       | 0       |
| Bahar       |         |
| Cards 1-5   | 2-      |
| Cards 6-10  | 3-1     |
| Cards 11-15 | 4-1     |
| Cards 16-20 | 5-2     |
| Cards 21-25 | 8-3     |
| Cards 26-30 | 12-5    |
| Cards 31-35 | 20-9    |
| Cards 36-40 | 40-19   |
| Cards 41-45 | 110-49  |
| Cards 46-49 | 800-399 |
|             |         |

## THEORETICAL PAYOUT PERCENTAGE

Andar: 97.85% Bahar: 97.00% Side bets with multipliers: 96.00%

CONTACT YOUR KEY ACCOUNT MANAGER FOR MORE INFORMATION

# PAYOUTS

OUT 0.9:1 1:1 2-9:1 14:1 19:1 29:1 39:1 59:1 99:1 99:1 99:1 99:1