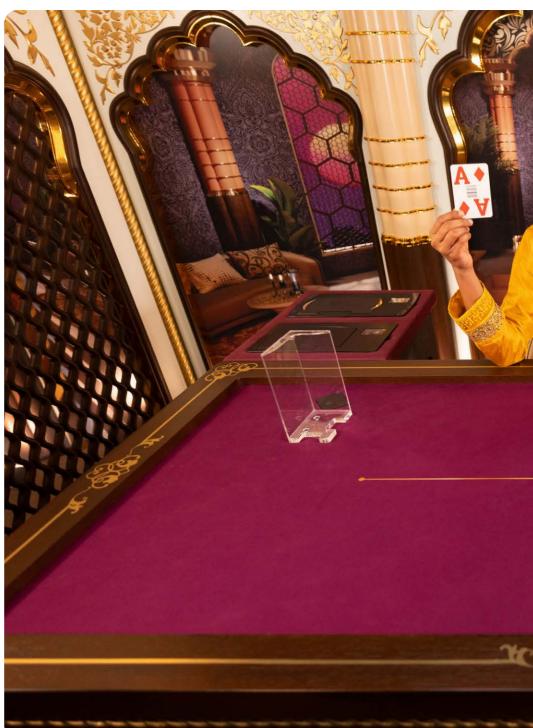

# THE DEALING OF THE CARDS

Super Andar Bahar is played with a single 52-card deck. The game starts when the first card, called the 'Joker', is dealt.

The aim of the game is to predict which side will be dealt a card that matches the 'Joker'. Will it be dealt to the Andar side or to the Bahar side?

After betting time is closed, the dealer will deal cards first to the Andar side, then to the Bahar side, and so on, alternating between the two sides.

The dealing continues until a card with the same value as the 'Joker' is dealt regardless of the suit. Whichever side is dealt a matching card is declared the winner.