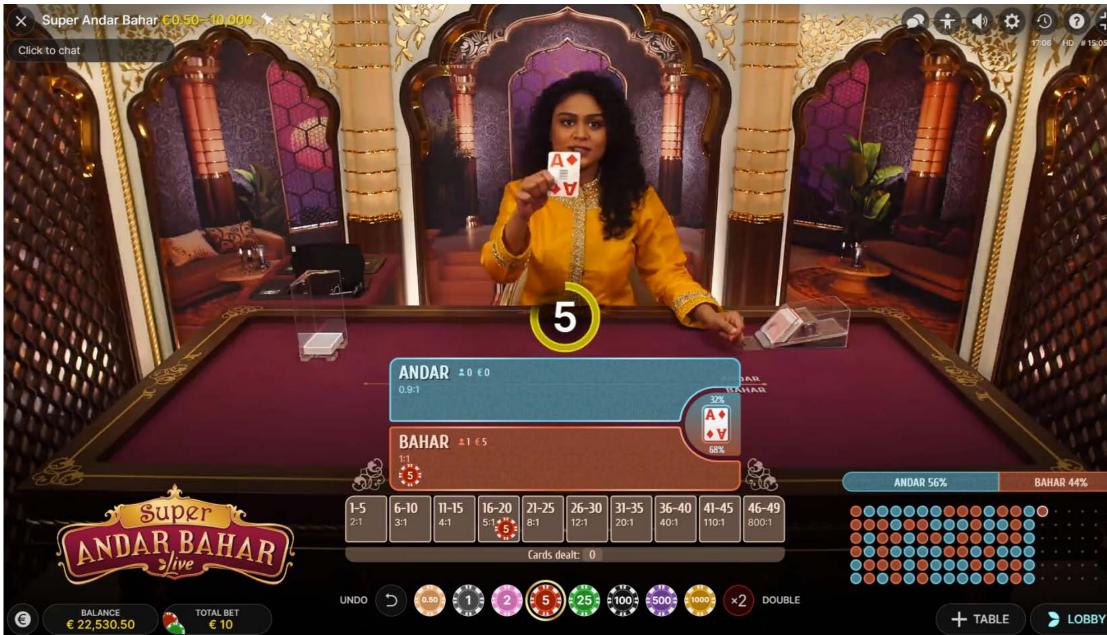

# THE DEALING OF THE CARDS

Super Andar Bahar is played with a single 52-card deck. The game starts when the first card, called the 'Joker', is dealt.

The aim of the game is to predict which side will be dealt a card that matches the 'Joker'. Will it be dealt to the Andar side or to the Bahar side?

After betting time is closed, the dealer will deal cards first to the Andar side, then to the Bahar side, and so on, alternating between the two sides.

The dealing continues until a card with the same value as the 'Joker' is dealt regardless of the suit. Whichever side is dealt a matching card is declared the winner.