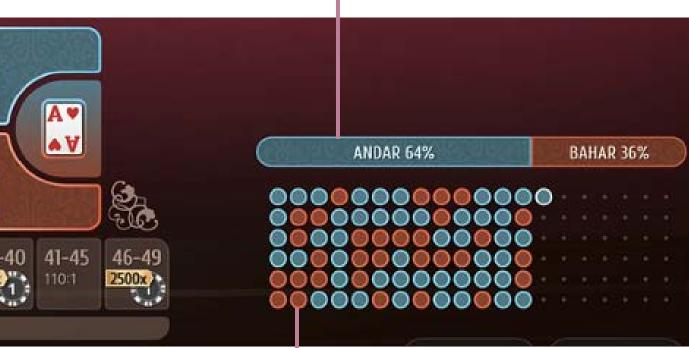

# **RESULT STATISTICS**

The user interface shows what percentage of the 50 most recent games resulted in a win for Andar or Bahar.

# **BEAD ROAD**

Each cell represents the result of a past round, with the oldest result in the upper left corner. The latest result is highlighted. An orange cell indicates a Bahar win, a blue cell an Andar win. Click to switch to Big Road or Cards Dealt in the Road.