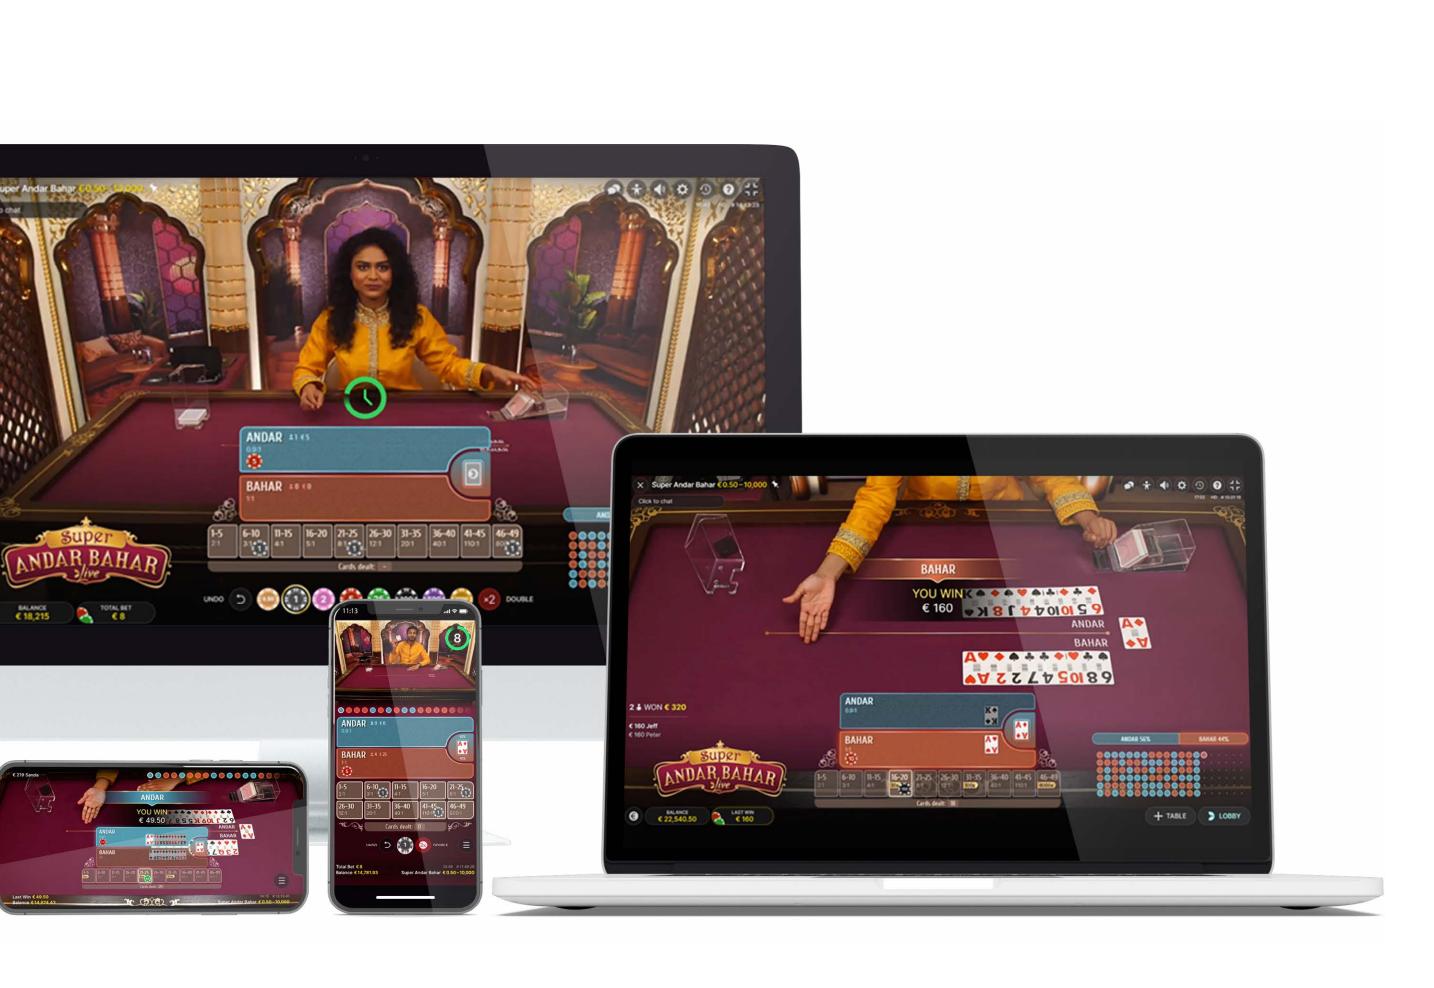

# **ENGAGING SIDE BETS**

There are ten side bets to choose from ranging from 'Cards 1-5', 'Cards 6-10' and so on, through to 'Cards 46-49'.

For example, if you think that a card matching the 'Joker' will be dealt at the very end of the pack, you might choose the 'Cards 46–49' side bet. Similarly, if you think a card matching the 'Joker' will be dealt in the first five cards, you would choose the 'Cards 1-5' side bet.

One of things that makes the side bets super-exciting is that the payouts get bigger and bigger in line with the increasing number of cards needed to be dealt before a card matching the 'Joker' is revealed. Remember: the dealing continues until a card with the same value as the 'Joker' is dealt regardless of the suit.

# THE SIDE BET MULTIPLIERS

Generating even more excitement, one to five random multipliers are randomly applied to the side bets in every game round for the opportunity to win up to an amazing 4000x.

If the winning side bet receives a multiplier, your payout for this bet will be multiplied accordingly.

# **CARDS DEALT**

Shows the number of cards dealt before a matching 'Joker' card is revealed.

CONTACT YOUR KEY ACCOUNT MANAGER FOR MORE INFORMATION

# **RESULT STATISTICS**

The user interface shows what percentage of the 50 most recent games resulted in a win for Andar or Bahar.

# **BEAD ROAD**

Each cell represents the result of a past round, with the oldest result in the upper left corner. The latest result is highlighted. An orange cell indicates a Bahar win, a blue cell an Andar win. Click to switch to Big Road or Cards Dealt in the Road.

# **BIG ROAD**

The result of the latest game round is recorded on the right-hand side. A new column is created each time the Andar's winning streak changes in favour of Bahar, or vice versa.

| R 46 | AH/ | B | ¥ | 23 | 9 | 20 | Š |   | 4% | R 5 | IDA | AN |   |   |   | ( |
|------|-----|---|---|----|---|----|---|---|----|-----|-----|----|---|---|---|---|
| ) •  | 0   | 0 | 0 | 0  | 0 | 0  | 0 | 0 | 0  | 0   | 0   | 0  | 0 | 0 | 0 |   |
| ) •  | - ( |   | 0 | 0  |   |    | 0 |   |    |     | 0   |    | 0 | 0 |   |   |
| ) •  | • ( |   |   | 0  |   |    |   |   |    |     |     |    | 0 |   |   |   |
|      |     |   |   | 0  |   |    |   |   |    |     |     |    | 0 |   |   |   |
|      |     |   |   | 0  |   |    |   |   |    |     |     |    |   |   |   |   |
|      |     |   |   |    |   |    |   |   |    |     |     |    |   |   |   |   |
|      |     |   |   |    |   |    |   |   |    |     |     |    |   |   |   |   |

# CARDS DEALT IN THE ROAD

Shows the number of cards dealt for that game round, including if there has been a win with a multiplier.