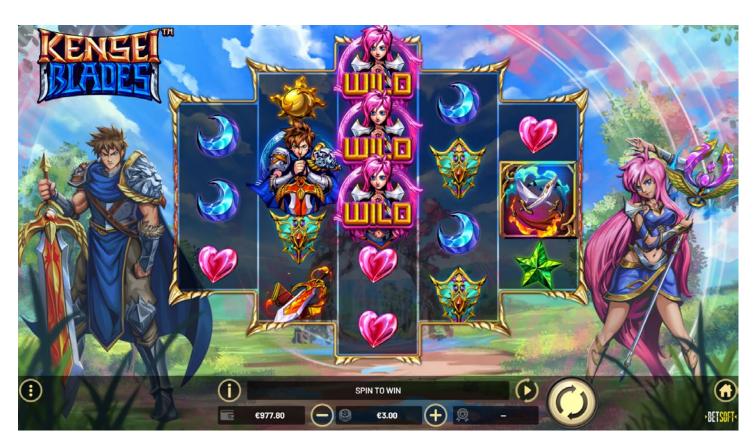

With 720 ways to win, and a chance at 96 FREE SPINS per win, KENSEI BLADES gives players the opportunity to win up to 3414x the player's bet! This fantasy game features a heroic blademaster Kensei and his sidekick Sakura, who summons up the reels for you using her magic; filling spin after spin with excitement and adventure!

## Game Features

- **KENSEI SCATTER** 3+ SCATTER anywhere on the reels wins! 3+ SCATTER awards 2x players bet, 4+ SCATTER awards 10x players bet, and 5+ SCATTER AWARDS UP TO 50X PLAYER'S BET!
- **FREE SPINS** Every combination of 5 FREE SPIN symbols across the reels awards 8 FREE SPINS and a prize of 1x your total bet! FREE SPINS can be retriggered to award up to a maximum of 240 FREE SPINS in a single game.
- **WIN BOTH WAYS** This adventurous game offers 720 ways to win both ways with its simplistic play style, and generous symbol combos including SAKURA WILDS and KENSEI SCATTERS.