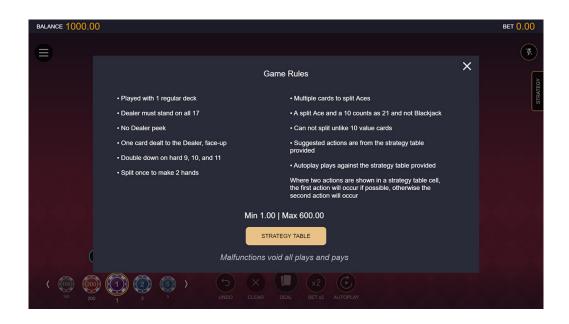

#### General

- Played with 1 regular deck
- Dealer must stand on all 17
- No Dealer peek
- One card dealt to the Dealer, face-up
- Double down on hard 9, 10 and 11
- Split once to make 2 hands
- Multiple cards to split Aces
- A split Ace and a 10 counts as 21 and not Blackjack
- Can not split unlike 10 value cards
- Suggested actions are from the strategy table provided
- Autoplay plays against the strategy table provided