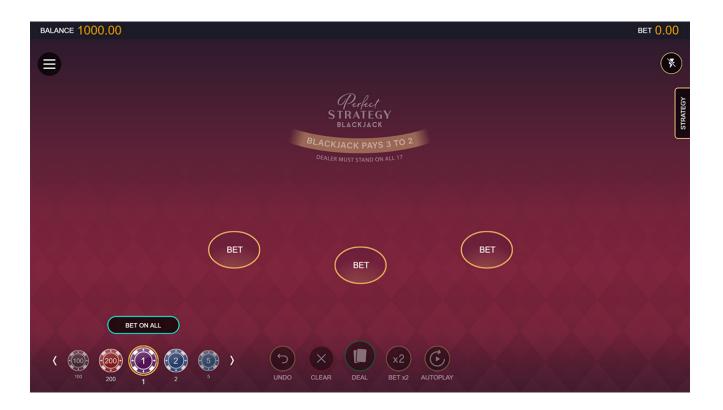

#### **BASE GAME FEATURE INFORMATION**

| BALANCE 997.00    | bet 3.00                                                                            |
|-------------------|-------------------------------------------------------------------------------------|
|                   | STRATEGY<br>BLACKJACK<br>BLACKJACK PAYS 3 TO 2<br>PEALER MUST STAND ON ALL 17       |
|                   |                                                                                     |
|                   | 1/10 ROUNDS                                                                         |
| FEATURE NAME      | Autoplay                                                                            |
| TRIGGER CONDITION | Place a chip in a bet area and push the Autoplay buttons                            |
| FEATURE TYPE      | Play several rounds of Blackjack consecutively without the con-<br>stant stop-start |