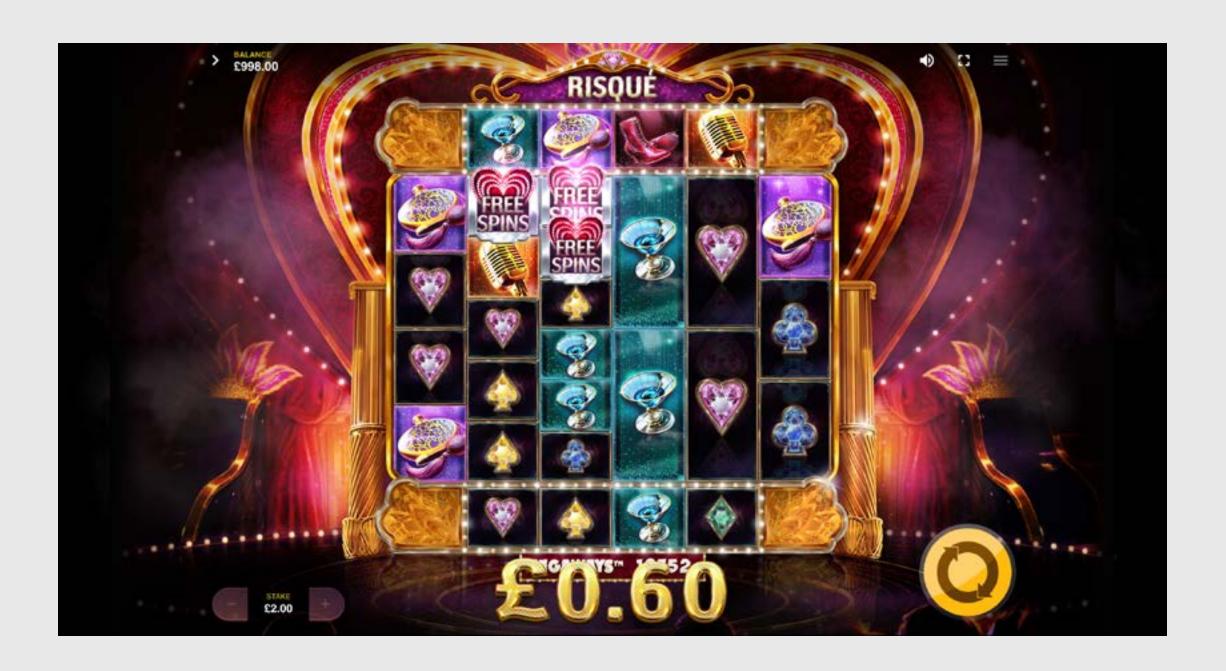

# Red Tiger presents: Risqué Megaways™

It's showtime! Red Tiger proudly presents its brand new slot game, Risqué Megaways™. You have the chance to unlock the surprise of the Fan symbols - a special set of symbols that may land only on the topmost and bottom-most rows. More than one Fan symbol may land in the initial spin on each of those rows. When 2 Fan symbols align on the same reel vertically, they unfold on the whole reel and reveal either a random Super Symbol variation of a paying symbol or the Wild Super Symbol. The revealed symbol has a Ways multiplier from 4x to 9x. So, bring out those feathers, sway to the sound of the music, and set your sights on some glittering wins today!

# Fan Symbols

Fan symbols are special symbols that may land only on the topmost and bottom-most rows. Fan symbols may also appear after a cascade following a win, but again only on the topmost and bottom-most rows. More than one Fan symbol may land in the initial spin on each of those rows. When 2 Fan symbols align on the same reel vertically, they unfold on the whole reel and reveal either a random super symbol variation of a paying symbol or the Wild Super Symbol. The revealed symbol has a Ways multiplier from 4x to 9x. In the normal game the Fans will lock and reveal a random new symbol on each spin until they reveal a symbol that participates in a win. If the Fans reveal a Wild Super Symbol it stays on the reels until it participates in a win instead of being swapped on each spin. If more than one pair of Fan symbols are on the screen at the same time they, will all reveal the same type of symbols. In Free Spins the fans that have revealed a symbol will stay locked until the end of the bonus round and reveal a new symbol on each spin. Again, Wild Super Symbols will not be replaced by other symbols before they have participated in a win. Also in Free Spins, if the symbol revealed by the fans participates in a win way, the symbols are destroyed and the fans show a new symbol in the following cascade.