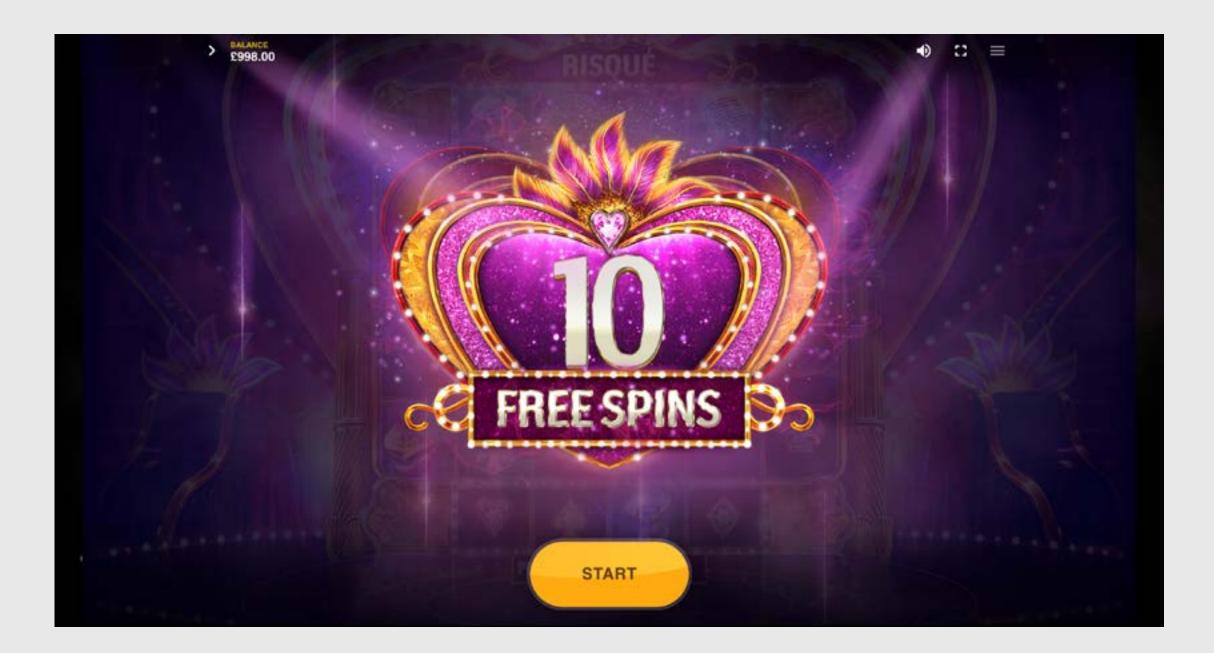

# Free Spins

3 Free Spins scatters anywhere on the reels award with 10 Free Spins. Free Spins scatters may also land during Free Spins, but only on reels 1 and 6. Each Free Spins scatter during the bonus round awards +1 Bonus spin. The Free Spins bonus round starts with a x1 Win Multiplier and each win increases it by +1 up to a maximum of x20. The multiplier is applied to all wins during the bonus round. The Win Multiplier does not reset for the duration of Free Spins. During Free Spins the Fans that have revealed a symbol do not leave the reels after the symbol revealed by them participates in a win way and instead stay locked until the end of the bonus round to reveal a new symbol on each spin. All symbols revealed by the Fans including the Wild Super Symbols leave the slot scene at the end of the bonus round regardless of whether they have participated in win way or not during the last Free Spin.