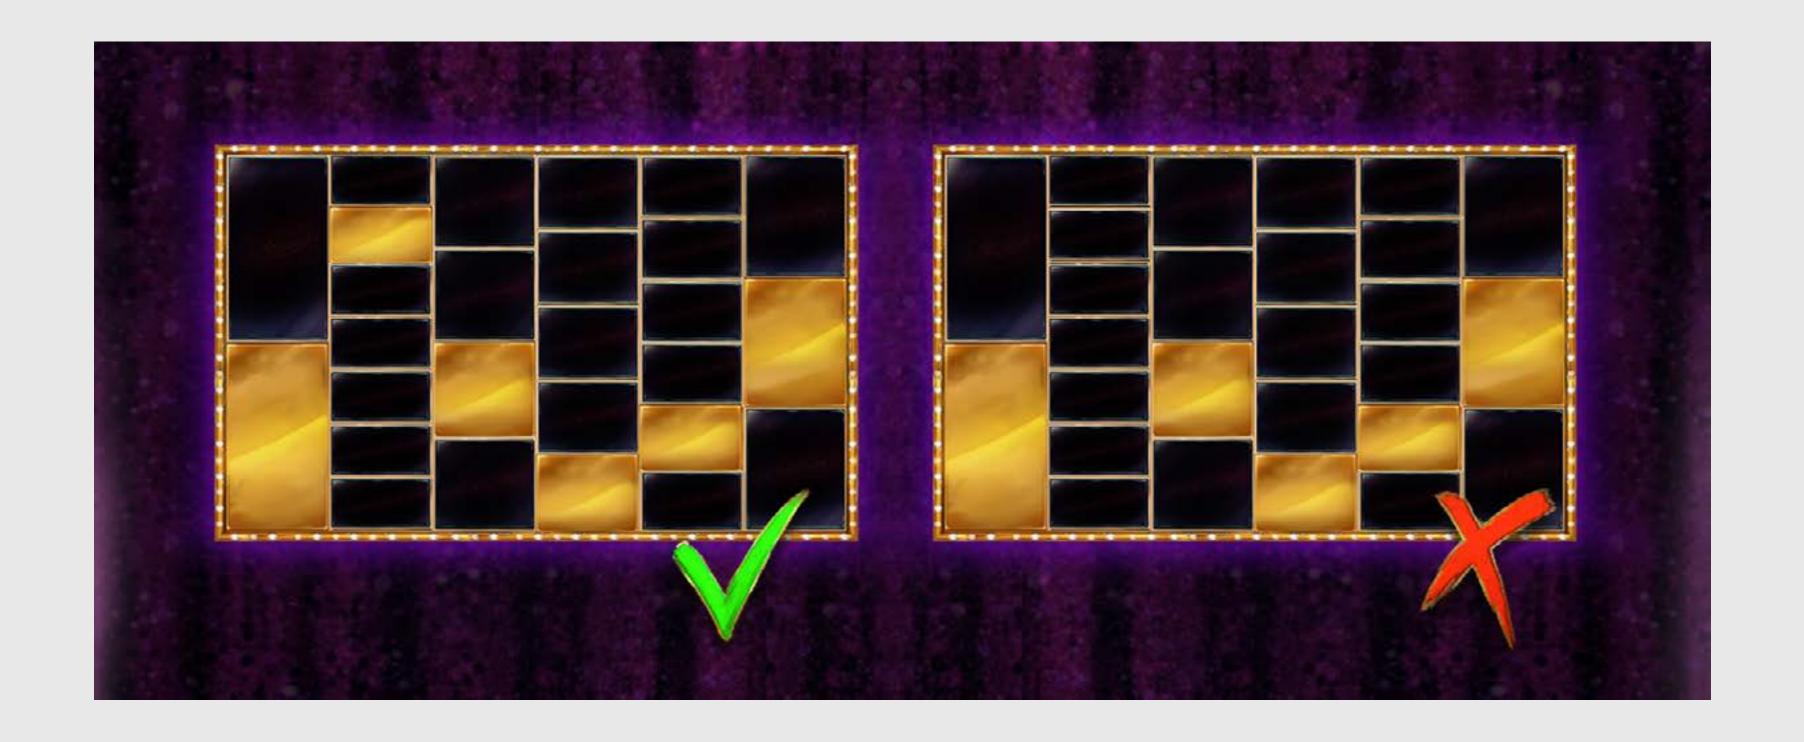

# Megaways<sup>TM</sup>

The number of possible win ways varies per spin according to the total number of individual symbols which land on the reels, with a maximum potential of 321,489 MegaWays™ to win!

### WINNING MEGAWAYS

Wins are awarded when matching symbols, as shown on the Symbol Wins table and regardless of size, land from left to right, where the first symbol(s) is on the leftmost reel.

SUMMARY