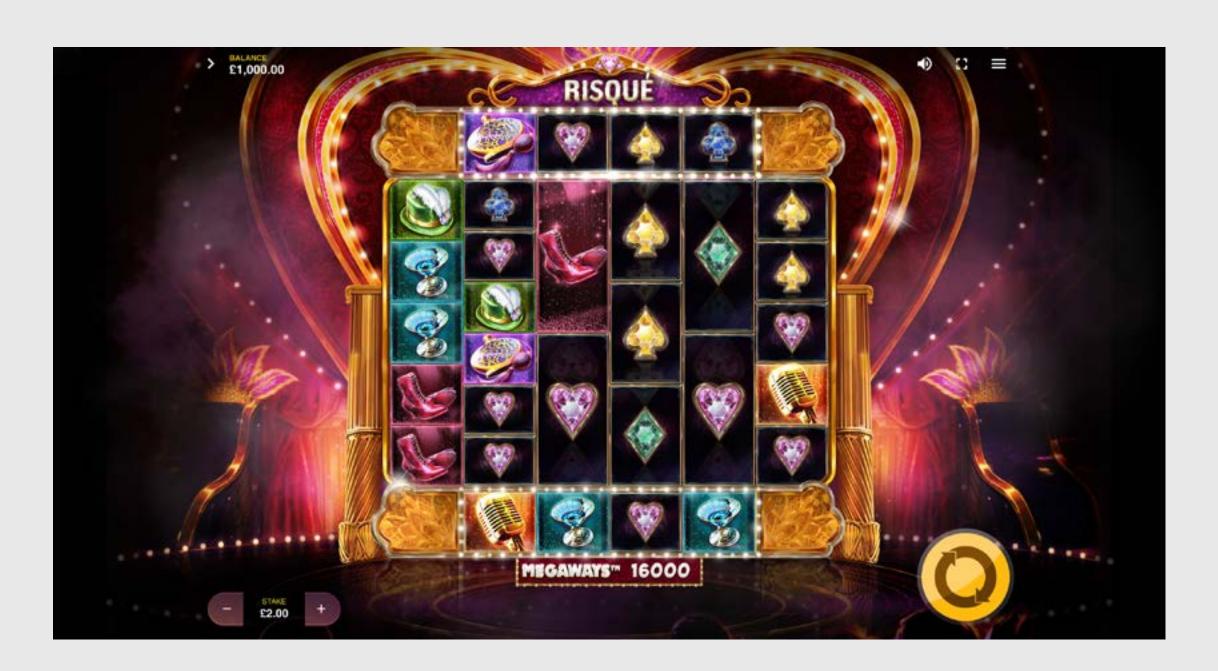

# Megaways<sup>TM</sup>

The number of possible win ways varies per spin according to the total number of individual symbols which land on the reels, with a maximum potential of 321,489 MegaWays™ to win!

### WINNING MEGAWAYS

Wins are awarded when matching symbols, as shown on the Symbol Wins table and regardless of size, land from left to right, where the first symbol(s) is on the leftmost reel.

SUMMARY