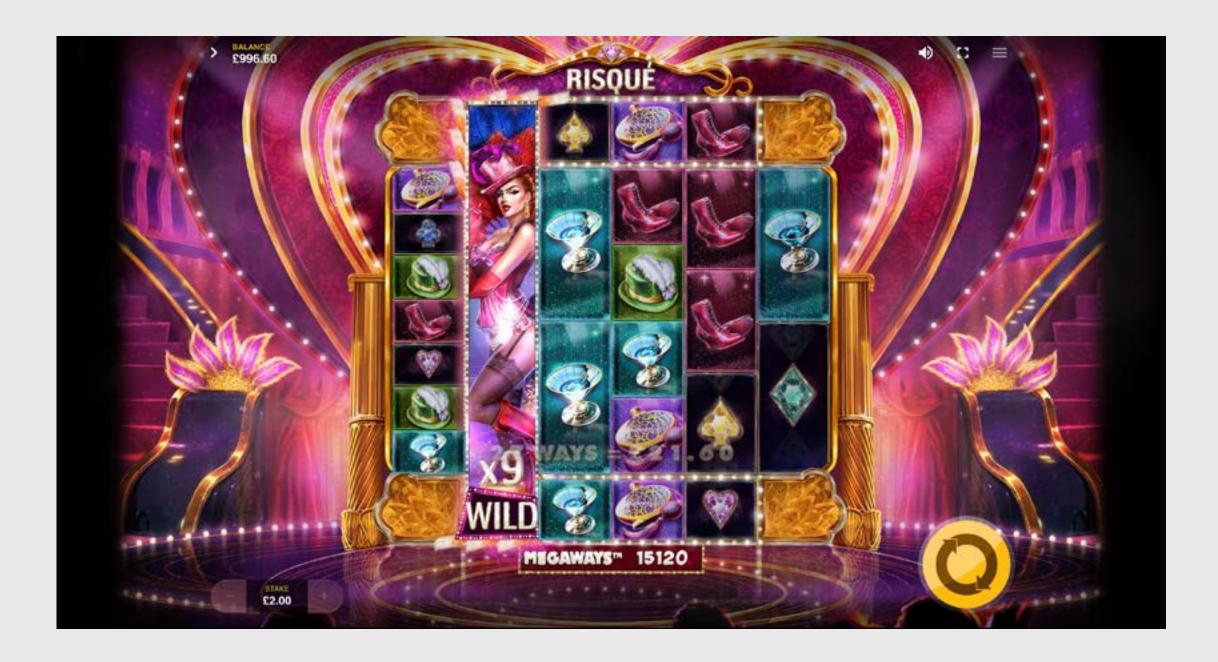

# Fan Symbols

Fan symbols are special symbols that may land only on the topmost and bottom-most rows. Fan symbols may also appear after a cascade following a win, but again only on the topmost and bottom-most rows. More than one Fan symbol may land in the initial spin on each of those rows. When 2 Fan symbols align on the same reel vertically, they unfold on the whole reel and reveal either a random super symbol variation of a paying symbol or the Wild Super Symbol. The revealed symbol has a Ways multiplier from 4x to 9x. In the normal game the Fans will lock and reveal a random new symbol on each spin until they reveal a symbol that participates in a win. If the Fans reveal a Wild Super Symbol it stays on the reels until it participates in a win instead of being swapped on each spin. If more than one pair of Fan symbols are on the screen at the same time they, will all reveal the same type of symbols. In Free Spins the fans that have revealed a symbol will stay locked until the end of the bonus round and reveal a new symbol on each spin. Again, Wild Super Symbols will not be replaced by other symbols before they have participated in a win. Also in Free Spins, if the symbol revealed by the fans participates in a win way, the symbols are destroyed and the fans show a new symbol in the following cascade.

# Wild Super Symbols

The Wild Super Symbol may only be revealed by the Fan symbols and it is not swapped until it participates in a win way. The Wild Super symbol substitutes for all paying symbols and also features a Ways multiplier of between x4 and x9.