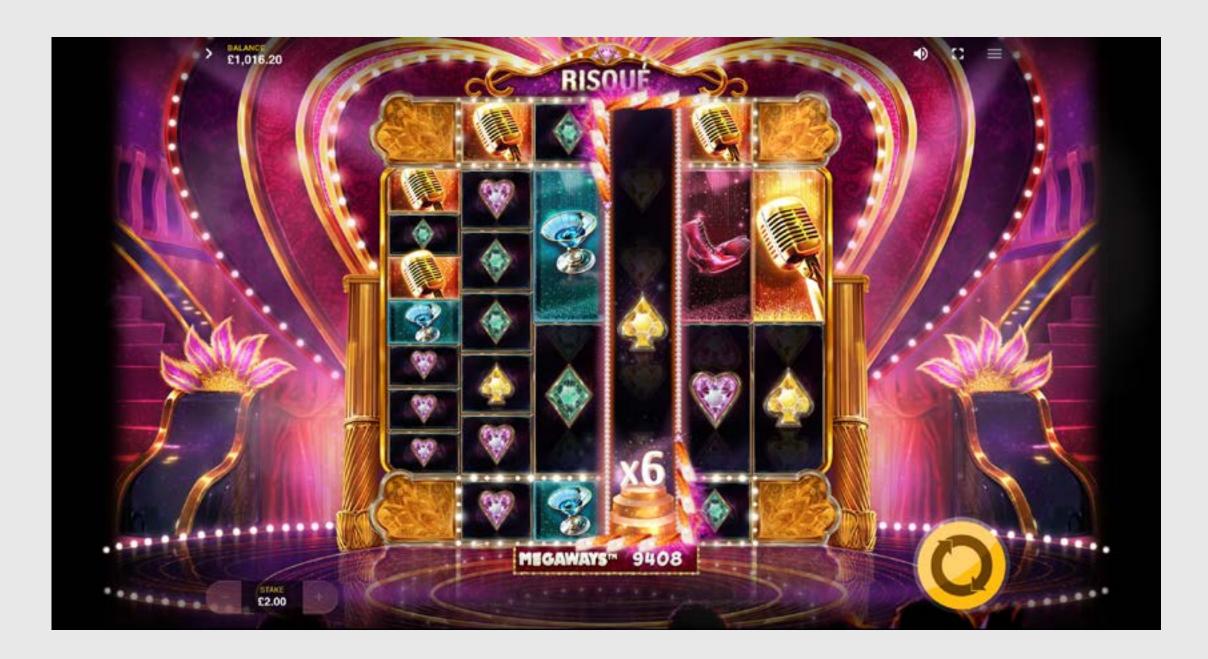

# Fan Symbols

Fan symbols are special symbols that may land only on the topmost and bottom-most rows. Fan symbols may also appear after a cascade following a win, but again only on the topmost and bottom-most rows. More than one Fan symbol may land in the initial spin on each of those rows. When 2 Fan symbols align on the same reel vertically, they unfold on the whole reel and reveal either a random super symbol variation of a paying symbol or the Wild Super Symbol. The revealed symbol has a Ways multiplier from 4x to 9x. In the normal game the Fans will lock and reveal a random new symbol on each spin until they reveal a symbol that participates in a win. If the Fans reveal a Wild Super Symbol it stays on the reels until it participates in a win instead of being swapped on each spin. If more than one pair of Fan symbols are on the screen at the same time they, will all reveal the same type of symbols. In Free Spins the fans that have revealed a symbol will stay locked until the end of the bonus round and reveal a new symbol on each spin. Again, Wild Super Symbols will not be replaced by other symbols before they have participated in a win. Also in Free Spins, if the symbol revealed by the fans participates in a win way, the symbols are destroyed and the fans show a new symbol in the following cascade.

# Wild Super Symbols

The Wild Super Symbol may only be revealed by the Fan symbols and it is not swapped until it participates in a win way. The Wild Super symbol substitutes for all paying symbols and also features a Ways multiplier of between x4 and x9.