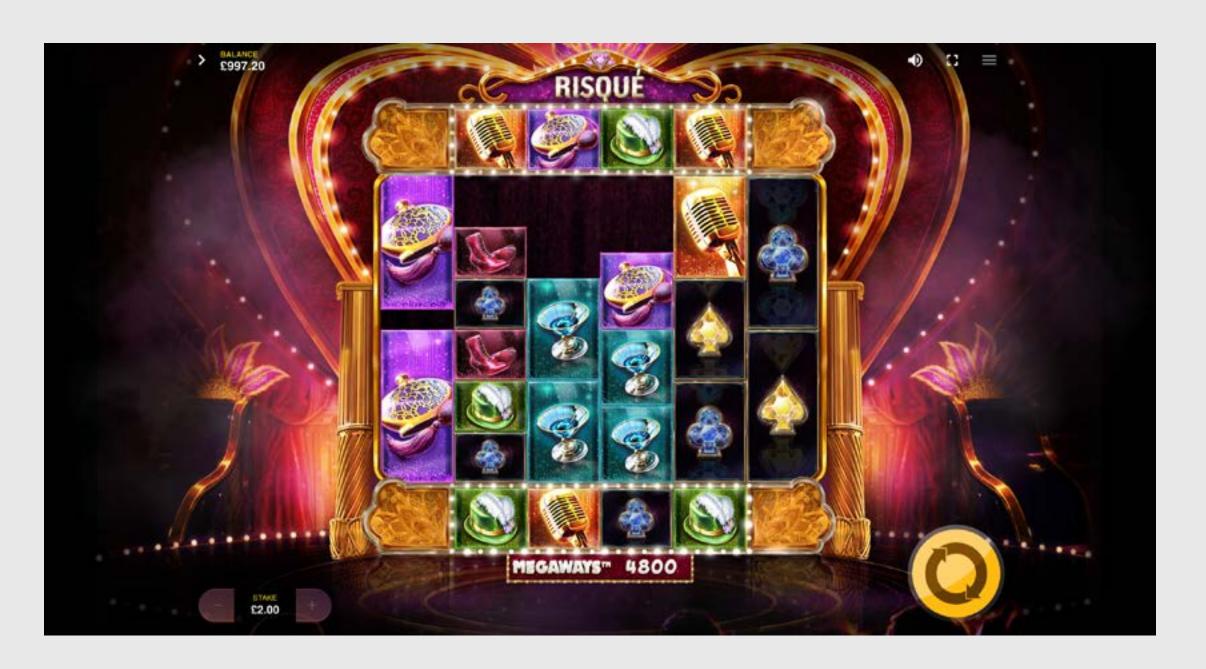

# Fan Symbols

Fan symbols are special symbols that may land only on the topmost and bottom-most rows. Fan symbols may also appear after a cascade following a win, but again only on the topmost and bottom-most rows. More than one Fan symbol may land in the initial spin on each of those rows. When 2 Fan symbols align on the same reel vertically, they unfold on the whole reel and reveal either a random super symbol variation of a paying symbol or the Wild Super Symbol. The revealed symbol has a Ways multiplier from 4x to 9x. In the normal game the Fans will lock and reveal a random new symbol on each spin until they reveal a symbol that participates in a win. If the Fans reveal a Wild Super Symbol it stays on the reels until it participates in a win instead of being swapped on each spin. If more than one pair of Fan symbols are on the screen at the same time they, will all reveal the same type of symbols. In Free Spins the fans that have revealed a symbol will stay locked until the end of the bonus round and reveal a new symbol on each spin. Again, Wild Super Symbols will not be replaced by other symbols before they have participated in a win. Also in Free Spins, if the symbol revealed by the fans participates in a win way, the symbols are destroyed and the fans show a new symbol in the following cascade.

# Wild Super Symbols

The Wild Super Symbol may only be revealed by the Fan symbols and it is not swapped until it participates in a win way. The Wild Super symbol substitutes for all paying symbols and also features a Ways multiplier of between x4 and x9.