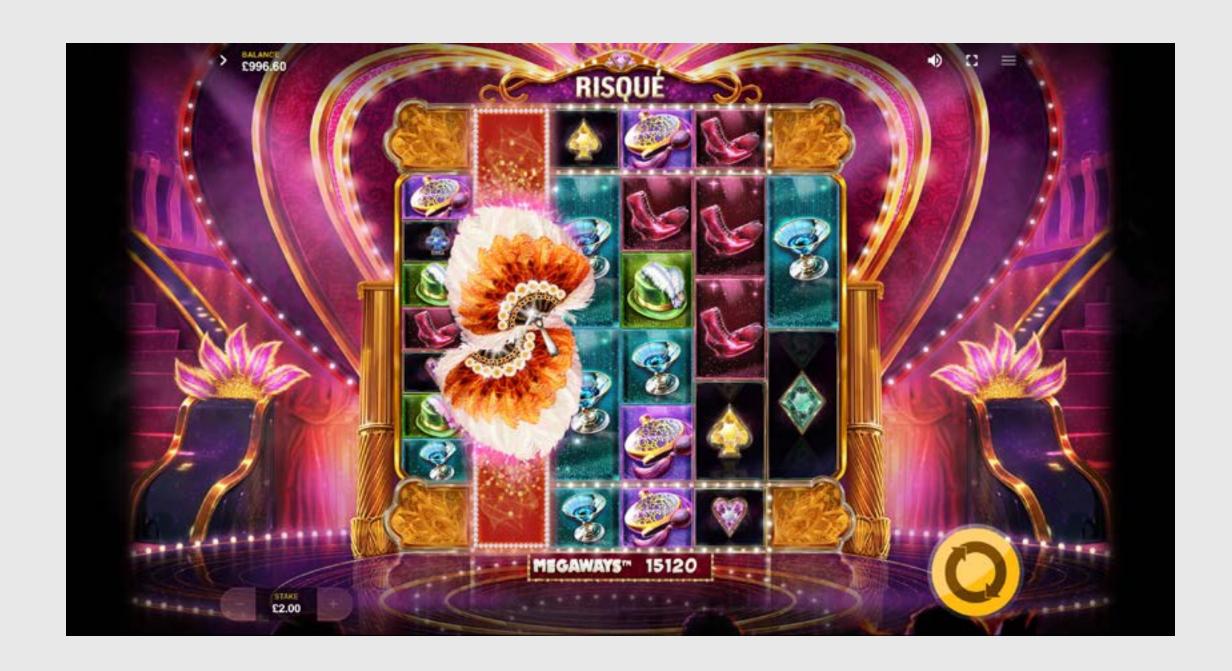

# Fan Symbols

Fan symbols are special symbols that may land only on the topmost and bottom-most rows. Fan symbols may also appear after a cascade following a win, but again only on the topmost and bottom-most rows. More than one Fan symbol may land in the initial spin on each of those rows. When 2 Fan symbols align on the same reel vertically, they unfold on the whole reel and reveal either a random super symbol variation of a paying symbol or the Wild Super Symbol. The revealed symbol has a Ways multiplier from 4x to 9x. In the normal game the Fans will lock and reveal a random new symbol on each spin until they reveal a symbol that participates in a win. If the Fans reveal a Wild Super Symbol it stays on the reels until it participates in a win instead of being swapped on each spin. If more than one pair of Fan symbols are on the screen at the same time they, will all reveal the same type of symbols. In Free Spins the fans that have revealed a symbol will stay locked until the end of the bonus round and reveal a new symbol on each spin. Again, Wild Super Symbols will not be replaced by other symbols before they have participated in a win. Also in Free Spins, if the symbol revealed by the fans participates in a win way, the symbols are destroyed and the fans show a new symbol in the following cascade.