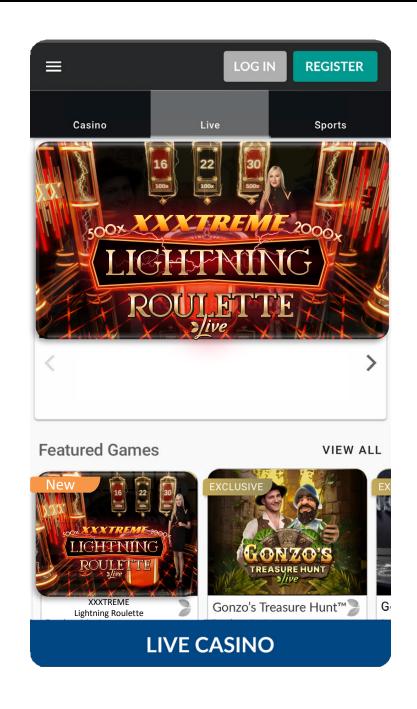

ill get exclusive access to the game two weeks before global go-

live, giving you and your players early access to all the action.

This premium access allows you and your players to stay ahead of the game, keeping them engaged and involved.

Read on for full details of how to take part and become an Early Adopter.

Early Adopters must be submitted no later than two weeks prior to the Early Adopters go live date. EARLY ADOPTERS GO-LIVE: 11 May 2022

**GLOBAL GO-LIVE:** 25 May 2022

**RETURN TO PLAYER (OPTIMAL)** 

Straight Up bet: 97.10%

All other bets: 97.30%



# EARLY ADOPTERS MARKETING REQUIREMENTS\* IN BRIEF



#### IN ORDER TO BECOME AN EARLY ADOPTER, YOU NEED TO COMMIT TO THE FOLLOWING MARKETING REQUIREMENTS.





## EARLY ADOPTERS MARKETING REQUIREMENTS\* | PLACEMENT EXAMPLES















# EARLY ADOPTERS MARKETING REQUIREMENTS\* | PROMOTIONS & CRM EXAMPLES







**On-site promotions** 





Social media and ad campaign





Email/SMS/CRM campaign to your full player database



# EARLY ADOPTERS MARKETING REQUIREMENTS\* | PROMOTIONS IDEAS





You should organise your own on-site promotion. Here are some ideas for promotions.

Contact our Promotions team to discuss further.

#### **WEEKLY LIVE DRAW:**

All players wagering at least €100 will earn one ticket to participate in a weekly prize draw.

#### **CASHBACK OFFER:**

During the first week of game launch, players can qualify for 10% cashback up to €50 if they end up on the losing side.

#### **LAUNCH LEADERBOARD:**

Players that accumulate the most net wins secure their place on the leaderboard. Top scoring