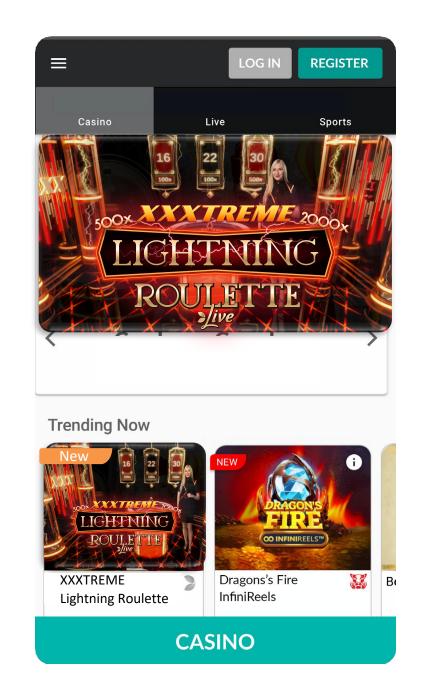

l get exclusive access to the game two weeks before global go-

live, giving you and your players early access to all the action.

This premium access allows you and your players to stay ahead of the game, keeping them engaged and involved.

Read on for full details of how to take part and become an Early Adopter.

Early Adopters must be submitted no later than two weeks prior to the Early Adopters go live date. EARLY ADOPTERS GO-LIVE: 11 May 2022

**GLOBAL GO-LIVE:** 25 May 2022

**RETURN TO PLAYER (OPTIMAL)** 

Straight Up bet: 97.10%

All other bets: 97.30%



# EARLY ADOPTERS MARKETING REQUIREMENTS\* IN BRIEF



#### IN ORDER TO BECOME AN EARLY ADOPTER, YOU NEED TO COMMIT TO THE FOLLOWING MARKETING REQUIREMENTS.





## EARLY ADOPTERS MARKETING REQUIREMENTS\* | PLACEMENT EXAMPLES















# EARLY ADOPTERS MARKETING REQUIREMENTS\* | PROMOTIONS & CRM EXAMPLES







**On-site promotions** 





Social media and ad campaign





Email/SMS/CRM campaign to your full player database



# EARLY ADOPTERS MARKETING REQUIREMENTS\* | PROMOTIONS IDEAS





You should organise your own on-site promotion. Here are some ideas for promotions.

Contact our Promotions team to discuss further.

#### **WEEKLY LIVE DRAW:**

All players wagering at least €100 will earn one ticket to participate in a weekly prize draw.

#### **CASHBACK OFFER:**

During the first week of game launch, players can qualify for 10% cashback up to €50 if they end up on the losing side.

#### **LAUNCH LEADERBOARD:**

Players that accumulate the most net wins secure their place on the leaderboard. Top scoring p