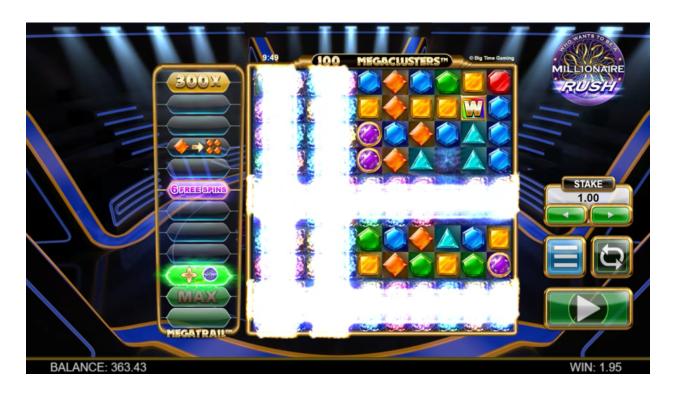

#### **MEGATRAIL™ BONUSES**

There are 12 types of Random Bonuses:

- 1. Wilds: Up to 10 Wilds are randomly added to the screen.
- 2. Multiplier Wilds: Wilds with up to x5 Multiplier are added to the screen.
- 3. Symbol Explosions: Every instance of the displayed symbol will remove all symbols in its row or column.
- 4. Symbol Subdivide: Every big instance of the displayed symbol will turn into 4 smaller symbols of the same type.
- 5. Symbol Upgrade: Every instance of the displayed symbol will upgrade to the symbol indicated.
- Symbol to Wild: Every instance of the displayed symbol will become a Wild.
- 7. Mega Wild: A grid of 4 Wilds will be added to the screen. Two grids of Wilds are added in the Free Spins.
- 8. Win Multiplier: A Multiplier for the entire spin is incremented by up to x10. Bonus Prize is not multiplied.
- 9. Explosions: Up to 3 explosions, in the shape indicated, will remove symbols from the screen.
- 10. Symbol Duplication: Five big instances of the displayed symbol will be added in a row or column to the screen.
- 11. 50:50: All of the symbols in the top, bottom, left or right half of the screen will be removed.
- 12. Max Megaclusters: All big symbols are replaced by 4 smaller symbols.