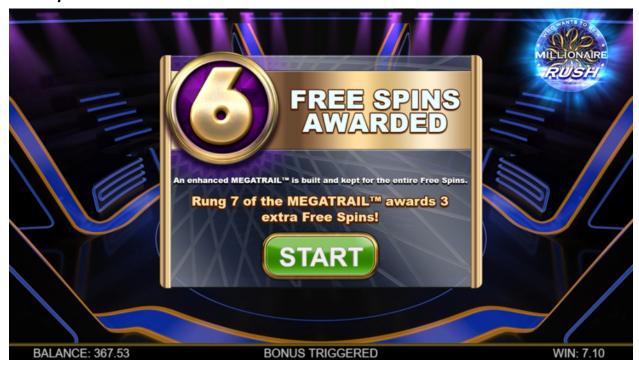

#### **FREE SPINS**

When Rung 7 of the MEGATRAIL™ is highlighted in the base game, 6 Free Spins are awarded.

An enhanced MEGATRAIL™ will be randomly determined once for the entire Free Spins, with a Bonus Prize on Rung 12 of up to 2000 times stake.

When Rung 7 of the MEGATRAIL™ is highlighted in the Free Spins, 3 additional Free Spins are awarded. The maximum number of total Free Spins is 99.

In addition to the Bonus Prize and Retrigger, at least 6 Random Bonuses will be added to the MEGATRAIL™. Rungs 1 and 2 of the MEGATRAIL™ will always contain Random Bonuses.