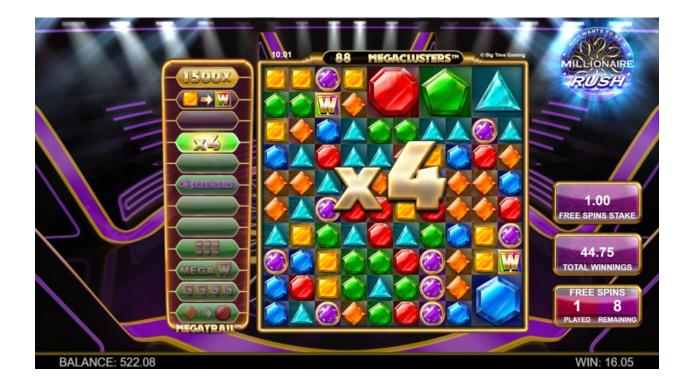

#### **MEGATRAIL™**

Millionaire Rush has a MEGATRAIL™ with 12 rungs that is randomly determined every base game spin.

Rung 12 contains a Bonus Prize of up to 1000 times stake, and Rung 7 awards 6 Free Spins.

In addition to the Bonus Prize and Free Spins award, at least 3 Random Bonuses will be added to the MEGATRAIL™.

Rung 1 of the MEGATRAIL™ is always blank, and Rung 2 will always contain a Random Bonus.

#### **FREE SPINS**

When Rung 7 of the MEGATRAIL™ is highlighted in the base game, 6 Free Spins are awarded.

An enhanced MEGATRAIL™ will be randomly determined once for the entire Free Spins, with a Bonus Prize on Rung 12 of up to 2000 times stake.