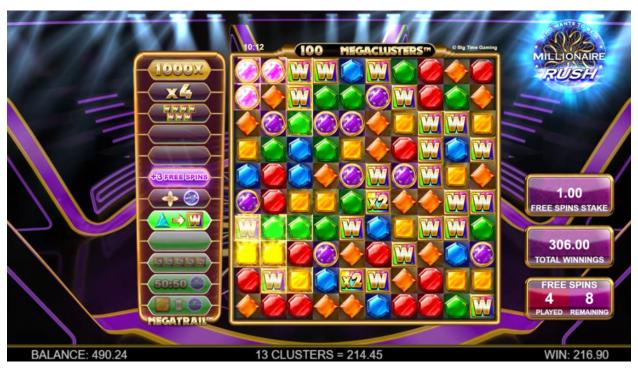

#### **MEGATRAIL™ BONUSES**

There are 12 types of Random Bonuses:

- 1. Wilds: Up to 10 Wilds are randomly added to the screen.
- 2. Multiplier Wilds: Wilds with up to x5 Multiplier are added to the screen.
- 3. Symbol Explosions: Every instance of the displayed symbol will remove all symbols in its row or column.
- 4. Symbol Subdivide: Every big instance of the displayed symbol will turn into 4 smaller symbols of the same type.
- 5. Symbol Upgrade: Every instance of the displayed symbol will upgrade to the symbol indicated.
- Symbol to Wild: Every instance of the displayed symbol will become a Wild.
- 7. Mega Wild: A grid of 4 Wilds will be added to the screen. Two grids of Wilds are added in the Free Spins.
- 8. Win Multiplier: A Multiplier for the entire spin is incremented by up to x10. Bonus Prize is not multiplied.
- 9. Explosions: Up to 3 explosions, in the shape indicated, will remove symbols from the screen.
- 10. Symbol Duplication: Five big instances of the displayed symbol will be added in a row or column to the screen.
- 11. 50:50: All of the symbols in the top, bottom, left or right half of the screen will be removed.
- 12. Max Megaclusters: All big symbols are replaced by 4 smaller symbols.

When Rung 7 of the MEGATRAIL™ is highlighted in the Free Spins, 3 additional Free Spins are awarded. The maximum number of total Free Spins is 99.

In addition to the Bonus Prize and Retrigger, at least 6 Random Bonuses will be added to the MEGATRAIL™. Rungs 1 and 2 of the MEGATRAIL™ will always contain Random Bonuses.