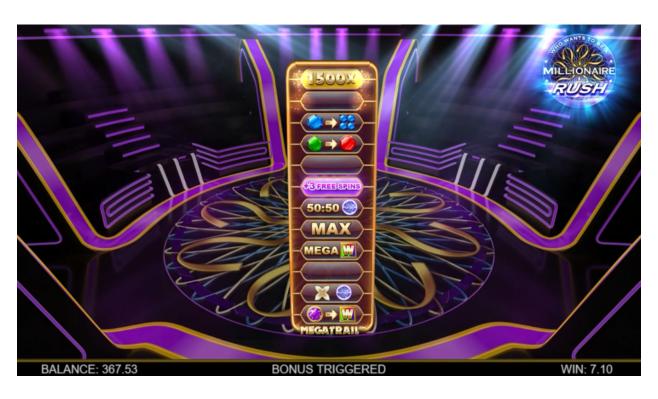

In addition to the Bonus Prize and Free Spins award, at least 3 Random Bonuses will be added to the MEGATRAIL™.

Rung 1 of the MEGATRAIL™ is always blank, and Rung 2 will always contain a Random Bonus.

#### **MEGATRAIL™ BONUSES**

There are 12 types of Random Bonuses:

- 1. Wilds: Up to 10 Wilds are randomly added to the screen.
- 2. Multiplier Wilds: Wilds with up to x5 Multiplier are added to the screen.
- 3. Symbol Explosions: Every instance of the displayed symbol will remove all symbols in its row or column.
- 4. Symbol Subdivide: Every big instance of the displayed symbol will turn into 4 smaller symbols of the same type.
- 5. Symbol Upgrade: Every instance of the displayed symbol will upgrade to the symbol indicated.
- Symbol to Wild: Every instance of the displayed symbol will become a Wild.
- 7. Mega Wild: A grid of 4 Wilds will be added to the screen. Two grids of Wilds are added in the Free Spins.
- 8. Win Multiplier: A Multiplier for the entire spin is incremented by up to x10. Bonus Prize is not multiplied.
- 9. Explosions: Up to 3 explosions, in the shape indicated, will remove symbols from the screen.
- 10. Symbol Duplication: Five big instances of the displayed symbol will be added in a row or column to the screen.
- 11. 50:50: All of the symbols in the top, bottom, left or right half of the screen will be removed.
- 12. Max Megaclusters: All big symbols are replaced by 4 smaller symbols.

When Rung 7 of the MEGATRAIL™ is highlighted in the Free Spins, 3 additional Free Spins are awarded. The maximum number of total Free Spins is 99.

In addition to the Bonus Prize and Retrigger, at least 6 Random Bonuses will be added to the MEGATRAIL™. Rungs 1 and 2 of the MEGATRAIL™ will always contain Random Bonuses.