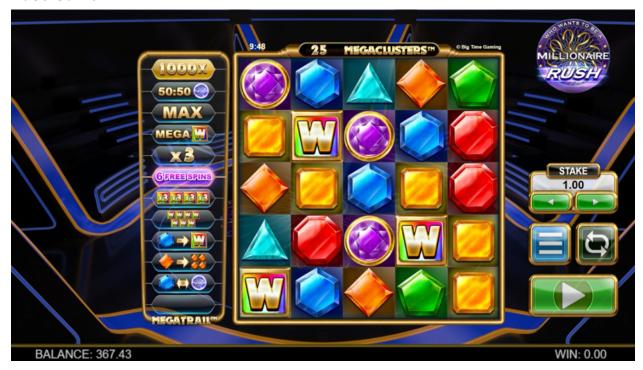

## **Game Introduction**

Big Time Gaming introduces a brand-new take on a fan favourite with Millionaire Rush™.

Millionaire Rush™ is a MEGACLUSTERS™ game where symbols split and react, allowing up to 100 symbols to occur.

#### **MEGATRAIL™**

Millionaire Rush has a MEGATRAIL™ with 12 rungs that is randomly determined every base game spin.

Rung 12 contains a Bonus Prize of up to 1000 times stake, and Rung 7 awards 6 Free Spins.

In addition to the Bonus Prize and Free Spins award, at least 3 Random Bonuses will be added to the MEGATRAIL™.

Rung 1 of the MEGATRAIL™ is always blank, and Rung 2 will always contain a Random Bonus.

#### **MEGATRAIL™ BONUSES**

There are 12 types of Random Bonuses:

- 1. Wilds: Up to 10 Wilds are randomly added to the screen.
- 2. Multiplier Wilds: Wilds with up to x5 Multiplier are added to the screen.
- 3. Symbol Explosions: Every instance of the displayed symbol will remove all symbols in its row or column.
- 4. Symbol Subdivide: Every big instance of the displayed symbol will turn into 4 smaller symbols of the same type.
- 5. Symbol Upgrade: Every instance of the displayed symbol will upgrade to the symbol indicated.
- Symbol to Wild: Every instance of the displayed symbol will become a Wild.
- 7. Mega Wild: A grid of 4 Wilds will be added to the screen. Two grids of Wilds are added in the Free Spins.
- 8. Win Multiplier: A Multiplier for the entire spin is incremented by up to x10. Bonus Prize is not multiplied.
- 9. Explosions: Up to 3 explosions, in the shape indicated, will remove symbols from the screen.
- 10. Symbol Duplication: Five big instances of the displayed symbol will be added in a row or column to the screen.
- 11. 50:50: All of the symbols in the top, bottom, left or right half of the screen will be removed.
- 12. Max Megaclusters: All big symbols are replaced by 4 smaller symbols.