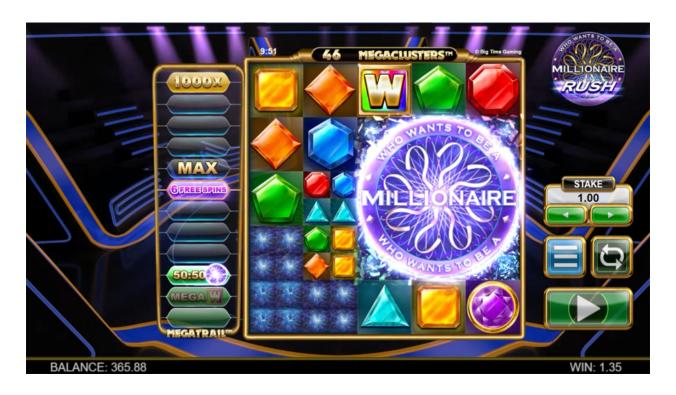

## **Game Introduction**

Big Time Gaming introduces a brand-new take on a fan favourite with Millionaire Rush™.

Millionaire Rush™ is a MEGACLUSTERS™ game where symbols split and react, allowing up to 100 symbols to occur.

#### **MEGATRAIL™**

Millionaire Rush has a MEGATRAIL™ with 12 rungs that is randomly determined every base game spin.

Rung 12 contains a Bonus Prize of up to 1000 times stake, and Rung 7 awards 6 Free Spins.

In addition to the Bonus Prize and Free Spins award, at least 3 Random Bonuses will be added to the MEGATRAIL™.

Rung 1 of the MEGATRAIL™ is always blank, and Rung 2 will always contain a Random Bonus.