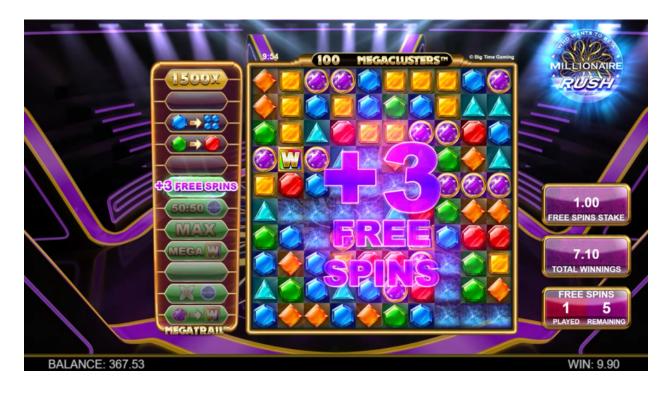

#### **FREE SPINS**

When Rung 7 of the MEGATRAIL™ is highlighted in the base game, 6 Free Spins are awarded.

An enhanced MEGATRAIL™ will be randomly determined once for the entire Free Spins, with a Bonus Prize on Rung 12 of up to 2000 times stake.

When Rung 7 of the MEGATRAIL™ is highlighted in the Free Spins, 3 additional Free Spins are awarded. The maximum number of total Free Spins is 99.

In addition to the Bonus Prize and Retrigger, at least 6 Random Bonuses will be added to the MEGATRAIL™. Rungs 1 and 2 of the MEGATRAIL™ will always contain Random Bonuses.