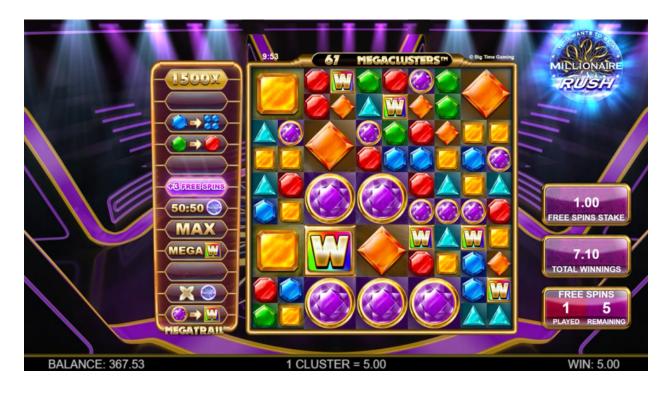

## **Game Introduction**

Big Time Gaming introduces a brand-new take on a fan favourite with Millionaire Rush™.

Millionaire Rush™ is a MEGACLUSTERS™ game where symbols split and react, allowing up to 100 symbols to occur.

#### **MEGATRAIL™**

Millionaire Rush has a MEGATRAIL™ with 12 rungs that is randomly determined every base game spin.

Rung 12 contains a Bonus Prize of up to 1000 times stake, and Rung 7 awards 6 Free Spins.

In addition to the Bonus Prize and Free Spins award, at least 3 Random Bonuses will be added to the MEGATRAIL™.

Rung 1 of the MEGATRAIL™ is always blank, and Rung 2 will always contain a Random Bonus.

#### **FREE SPINS**

When Rung 7 of the MEGATRAIL™ is highlighted in the base game, 6 Free Spins are awarded.

An enhanced MEGATRAIL™ will be randomly determined once for the entire Free Spins, with a Bonus Prize on Rung 12 of up to 2000 times stake.