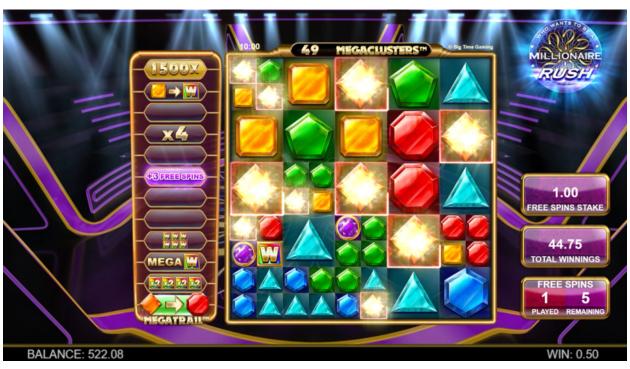

#### **MEGATRAIL™ BONUSES**

There are 12 types of Random Bonuses:

- 1. Wilds: Up to 10 Wilds are randomly added to the screen.
- 2. Multiplier Wilds: Wilds with up to x5 Multiplier are added to the screen.
- 3. Symbol Explosions: Every instance of the displayed symbol will remove all symbols in its row or column.
- 4. Symbol Subdivide: Every big instance of the displayed symbol will turn into 4 smaller symbols of the same type.
- 5. Symbol Upgrade: Every instance of the displayed symbol will upgrade to the symbol indicated.
- Symbol to Wild: Every instance of the displayed symbol will become a Wild.
- 7. Mega Wild: A grid of 4 Wilds will be added to the screen. Two grids of Wilds are added in the Free Spins.
- 8. Win Multiplier: A Multiplier for the entire spin is incremented by up to x10. Bonus Prize is not multiplied.
- 9. Explosions: Up to 3 explosions, in the shape indicated, will remove symbols from the screen.
- 10. Symbol Duplication: Five big instances of the displayed symbol will be added in a row or column to the screen.
- 11. 50:50: All of the symbols in the top, bottom, left or right half of the screen will be removed.
- 12. Max Megaclusters: All big symbols are replaced by 4 smaller symbols.