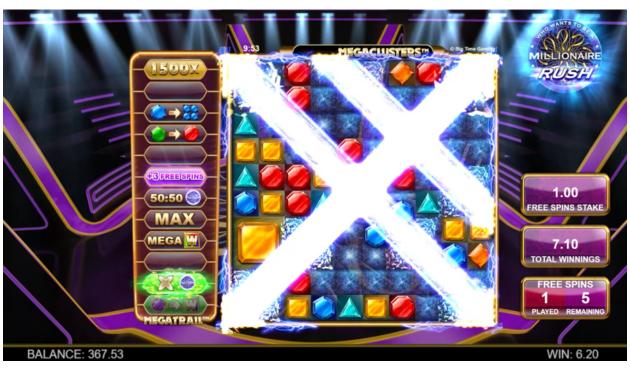

#### **MEGATRAIL™ BONUSES**

There are 12 types of Random Bonuses:

- 1. Wilds: Up to 10 Wilds are randomly added to the screen.
- 2. Multiplier Wilds: Wilds with up to x5 Multiplier are added to the screen.
- 3. Symbol Explosions: Every instance of the displayed symbol will remove all symbols in its row or column.
- 4. Symbol Subdivide: Every big instance of the displayed symbol will turn into 4 smaller symbols of the same type.
- 5. Symbol Upgrade: Every instance of the displayed symbol will upgrade to the symbol indicated.
- Symbol to Wild: Every instance of the displayed symbol will become a Wild.
- 7. Mega Wild: A grid of 4 Wilds will be added to the screen. Two grids of Wilds are added in the Free Spins.
- 8. Win Multiplier: A Multiplier for the entire spin is incremented by up to x10. Bonus Prize is not multiplied.
- 9. Explosions: Up to 3 explosions, in the shape indicated, will remove symbols from the screen.
- 10. Symbol Duplication: Five big instances of the displayed symbol will be added in a row or column to the screen.
- 11. 50:50: All of the symbols in the top, bottom, left or right half of the screen will be removed.
- 12. Max Megaclusters: All big symbols are replaced by 4 smaller symbols.