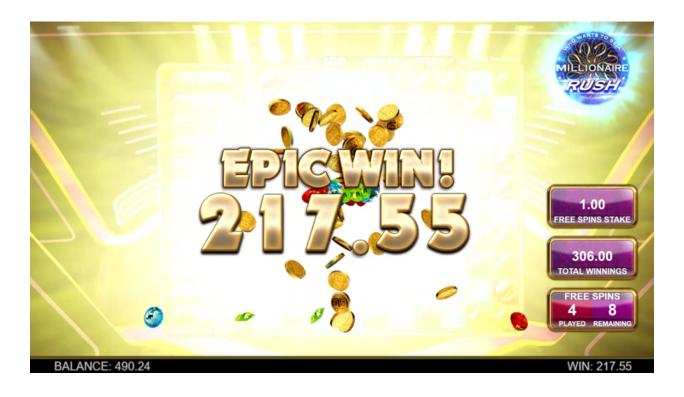

### **Big Wins**

The unique MEGATRAIL™ feature offers players a multitude of bonuses that brings new opportunities to every spin and keep the adrenaline pumping! With Bonus Prizes of up to 1000 times stake in Base Game and 2000 times stake in Free Spins this fast-paced slot is sure to thrill.

#### **MEGATRAIL™**

Millionaire Rush has a MEGATRAIL™ with 12 rungs that is randomly determined every base game spin.

Rung 12 contains a Bonus Prize of up to 1000 times stake, and Rung 7 awards 6 Free Spins.