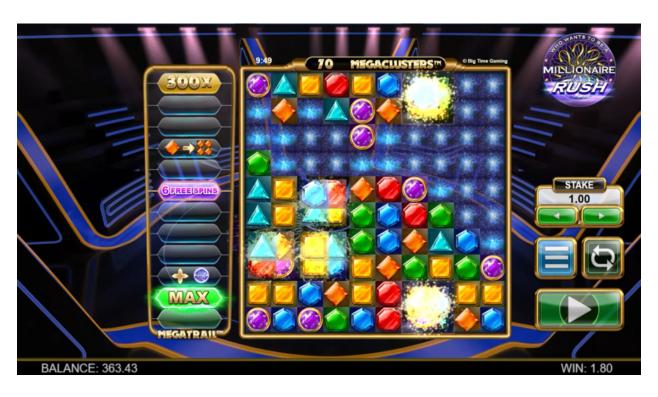

## **Game Introduction**

Big Time Gaming introduces a brand-new take on a fan favourite with Millionaire Rush™.

Millionaire Rush™ is a MEGACLUSTERS™ game where symbols split and react, allowing up to 100 symbols to occur.

#### **MEGATRAIL™ BONUSES**

There are 12 types of Random Bonuses:

- 1. Wilds: Up to 10 Wilds are randomly added to the screen.
- 2. Multiplier Wilds: Wilds with up to x5 Multiplier are added to the screen.
- 3. Symbol Explosions: Every instance of the displayed symbol will remove all symbols in its row or column.
- 4. Symbol Subdivide: Every big instance of the displayed symbol will turn into 4 smaller symbols of the same type.
- 5. Symbol Upgrade: Every instance of the displayed symbol will upgrade to the symbol indicated.
- Symbol to Wild: Every instance of the displayed symbol will become a Wild.
- 7. Mega Wild: A grid of 4 Wilds will be added to the screen. Two grids of Wilds are added in the Free Spins.
- 8. Win Multiplier: A Multiplier for the entire spin is incremented by up to x10. Bonus Prize is not multiplied.
- 9. Explosions: Up to 3 explosions, in the shape indicated, will remove symbols from the screen.
- 10. Symbol Duplication: Five big instances of the displayed symbol will be added in a row or column to the screen.
- 11. 50:50: All of the symbols in the top, bottom, left or right half of the screen will be removed.
- 12. Max Megaclusters: All big symbols are replaced by 4 smaller symbols.