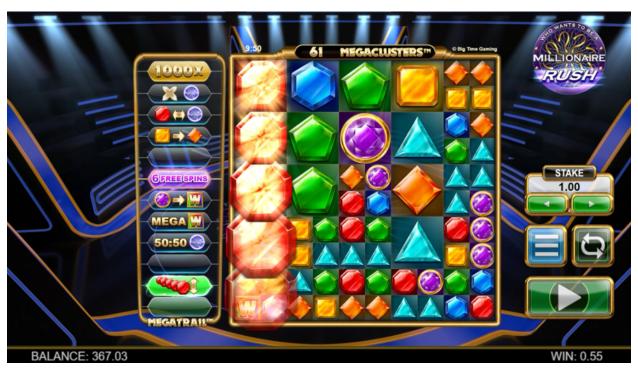

#### **MEGATRAIL™ BONUSES**

There are 12 types of Random Bonuses:

- 1. Wilds: Up to 10 Wilds are randomly added to the screen.
- 2. Multiplier Wilds: Wilds with up to x5 Multiplier are added to the screen.
- 3. Symbol Explosions: Every instance of the displayed symbol will remove all symbols in its row or column.
- 4. Symbol Subdivide: Every big instance of the displayed symbol will turn into 4 smaller symbols of the same type.
- 5. Symbol Upgrade: Every instance of the displayed symbol will upgrade to the symbol indicated.
- Symbol to Wild: Every instance of the displayed symbol will become a Wild.
- 7. Mega Wild: A grid of 4 Wilds will be added to the screen. Two grids of Wilds are added in the Free Spins.
- 8. Win Multiplier: A Multiplier for the entire spin is incremented by up to x10. Bonus Prize is not multiplied.
- 9. Explosions: Up to 3 explosions, in the shape indicated, will remove symbols from the screen.
- 10. Symbol Duplication: Five big instances of the displayed symbol will be added in a row or column to the screen.
- 11. 50:50: All of the symbols in the top, bottom, left or right half of the screen will be removed.
- 12. Max Megaclusters: All big symbols are replaced by 4 smaller symbols.

#### **FREE SPINS**

When Rung 7 of the MEGATRAIL™ is highlighted in the base game, 6 Free Spins are awarded.

An enhanced MEGATRAIL™ will be randomly determined once for the entire Free Spins, with a Bonus Prize on Rung 12 of up to 2000 times stake.

When Rung 7 of the MEGATRAIL™ is highlighted in the Free Spins, 3 additional Free Spins are awarded. The maximum number of total Free Spins is 99.

In addition to the Bonus Prize and Retrigger, at least 6 Random Bonuses will be added to the MEGATRAIL™. Rungs 1 and 2 of the MEGATRAIL™ will always contain Random Bonuses.