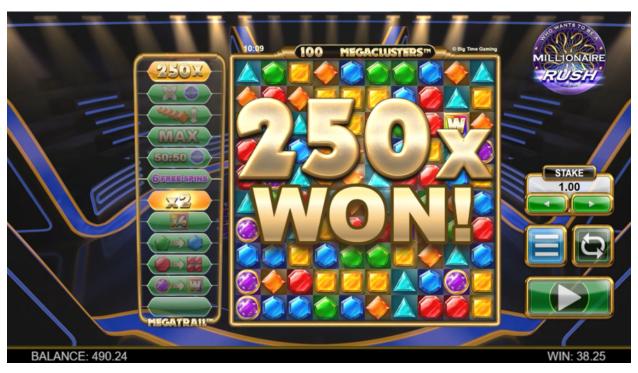

#### **MEGATRAIL™**

Millionaire Rush has a MEGATRAIL™ with 12 rungs that is randomly determined every base game spin.

Rung 12 contains a Bonus Prize of up to 1000 times stake, and Rung 7 awards 6 Free Spins.

### **Big Wins**