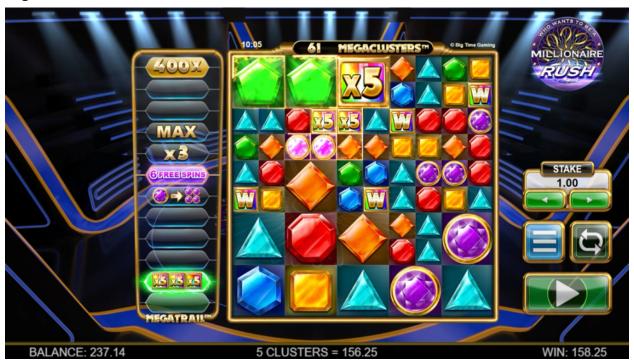

#### **MEGATRAIL™ BONUSES**

There are 12 types of Random Bonuses:

- 1. Wilds: Up to 10 Wilds are randomly added to the screen.
- 2. Multiplier Wilds: Wilds with up to x5 Multiplier are added to the screen.
- 3. Symbol Explosions: Every instance of the displayed symbol will remove all symbols in its row or column.
- 4. Symbol Subdivide: Every big instance of the displayed symbol will turn into 4 smaller symbols of the same type.
- 5. Symbol Upgrade: Every instance of the displayed symbol will upgrade to the symbol indicated.
- Symbol to Wild: Every instance of the displayed symbol will become a Wild.
- 7. Mega Wild: A grid of 4 Wilds will be added to the screen. Two grids of Wilds are added in the Free Spins.
- 8. Win Multiplier: A Multiplier for the entire spin is incremented by up to x10. Bonus Prize is not multiplied.
- 9. Explosions: Up to 3 explosions, in the shape indicated, will remove symbols from the screen.
- 10. Symbol Duplication: Five big instances of the displayed symbol will be added in a row or column to the screen.
- 11. 50:50: All of the symbols in the top, bottom, left or right half of the screen will be removed.
- 12. Max Megaclusters: All big symbols are replaced by 4 smaller symbols.

## **Technical Data**

| TYPE    | FEATURES                                                                                                                                                                            | BASE GAME<br>EXPOSURE | MAXIMUM<br>EXPOSURE | RTP    | HIGHEST<br>SYMBOL PAY | VOLATILITY                              |
|---------|-------------------------------------------------------------------------------------------------------------------------------------------------------------------------------------|-----------------------|---------------------|--------|-----------------------|-----------------------------------------|
| REACTOR | MEGACLUSTERS™ where reactions divide to make new symbols.     MEGATRAIL™ with 12 rungs that is randomly determined every base game spin.     6 FREE SPINS with Enhanced MEGATRAIL™. | 33,050X STAKE         | 55,060X STAKE       | 96.44% | 1000                  | VERY HIGH (STANDARD DEVIATION = 26.879) |