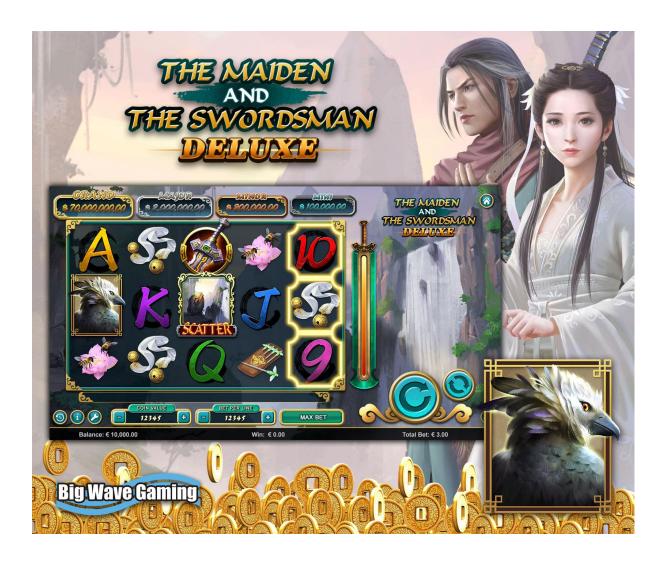

# The Maiden and The Swordsman Deluxe Game Sheet

**The Maiden and The Swordsman Deluxe** is inspired by the adventure of the unnamed swordsman in *Wulin* (the world where martial artists are roaming around). Along with his trusty and loyal companion, the Giant Eagle, he seeks out his separated lover.

# **GRAPHICS**

**Aspect Ratio:** 16:9, responsive. **Theme:** Realistic, Mythical, Oriental