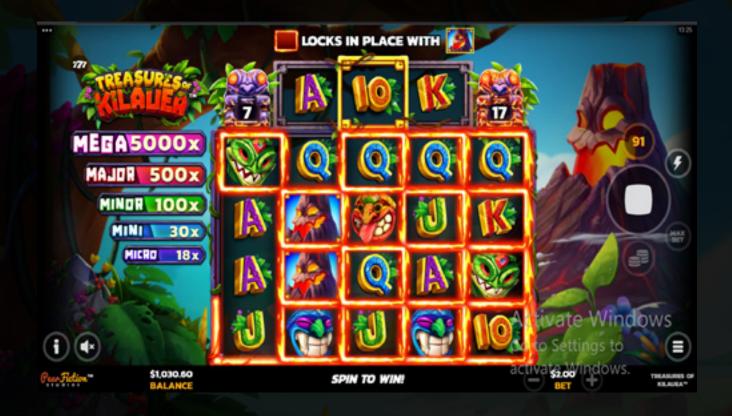

### FREE SPINS INFORMATION

Pear Fiction

| FEATURE NAME      | Free Spins Feature                                                                                                                                  |
|-------------------|-----------------------------------------------------------------------------------------------------------------------------------------------------|
|                   | When 3-5 Scatter Symbols land on the reels, the Free Spins<br>Feture is triggered.                                                                  |
| TRIGGER CONDITION | The volatility choices given depend on how many Scatter<br>Symbols land before triggering.                                                          |
|                   | The Volatility screen gives the option of how many Free Spins,<br>plus the amount of Gauranteed Wilds.<br>These Wilds move on the reels every spin. |
| FEATURE TYPE      | On-screen feature                                                                                                                                   |

#### **FREE SPINS**

- Land 3 or more Scatters to trigger the Free Spins selection feature
- During the Free Spins, the number of Wilds chosen randomly display on the board.
- Free Spins retriggers with the corresponding number of Free Spins chosen and the current number of Wilds.
- All bets and lines played are the same as the spin that triggered the feature.