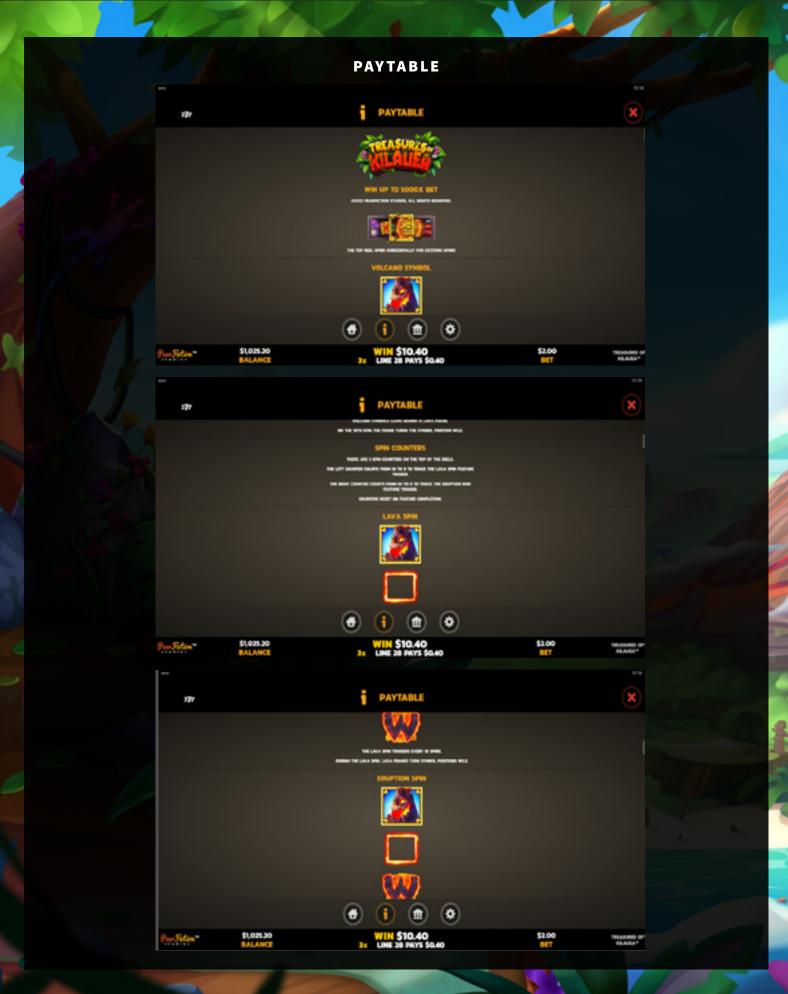

### LAVA SPIN INFORMATION

Pear Fiction

| FEATURE NAME      | Lava Spins Feature                                                                                                                                                        |
|-------------------|---------------------------------------------------------------------------------------------------------------------------------------------------------------------------|
| TRIGGER CONDITION | The Lava Spin feature triggers every 10th spin.<br>During the Base Game, Lava Frames collect and remain on the<br>reels.                                                  |
|                   | When the left-most counter reaches 0, the Lava Wilds feature is triggered and the frames that are on the reels become Wild.<br>The Wilds are then removed from the reels. |
| FEATURE TYPE      | On-screen feature                                                                                                                                                         |

### **ERUPTION SPINS INFORMATION**

Pear Fiction

| FEATURE NAME      | Eruption Spin Feature                                                                                                                                                                            |
|-------------------|--------------------------------------------------------------------------------------------------------------------------------------------------------------------------------------------------|
| TRIGGER CONDITION | The Eruption Spin feature triggers every 50th spin.<br>When the right most counter turns to 0, the Lava Frames<br>displayed on the reels turn Wild and additional Wilds are<br>randomly awarded. |
|                   | If an additional Wild lands on a Wild that is already present, it transforms into a Wild X2.                                                                                                     |
| FEATURE TYPE      | On-screen feature                                                                                                                                                                                |

#### Lava Spins

- The Lava Spin triggers every 10 spins.
- During the Lava Spin, Lava Frames turn Symbol positions Wild.

#### **Eruption Spins**

- The Eruption Spin triggers every 50 spins.
- During the Eruption Spin, Lava Frames turn symbol positions Wild and additional Wilds are randomly awarded.
- If a Wild lands on another Wild, it becomes a Wild x2.