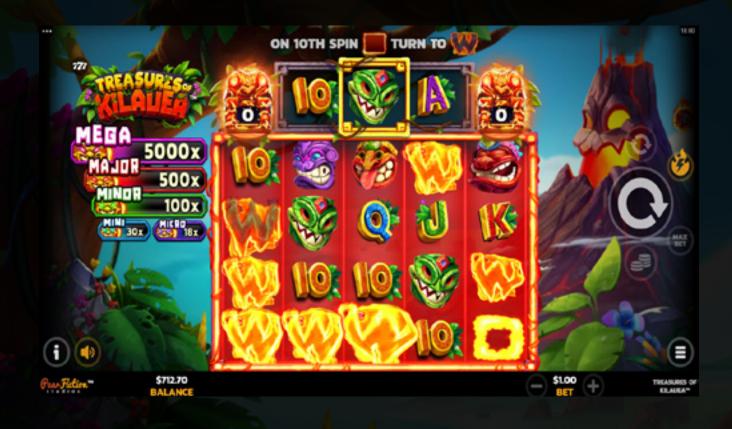

### **ERUPTION SPINS INFORMATION**

Pear Fiction

| FEATURE NAME      | Eruption Spin Feature                                                                                                                                                                            |
|-------------------|--------------------------------------------------------------------------------------------------------------------------------------------------------------------------------------------------|
| TRIGGER CONDITION | The Eruption Spin feature triggers every 50th spin.<br>When the right most counter turns to 0, the Lava Frames<br>displayed on the reels turn Wild and additional Wilds are<br>randomly awarded. |
|                   | If an additional Wild lands on a Wild that is already present, it transforms into a Wild X2.                                                                                                     |
| FEATURE TYPE      | On-screen feature                                                                                                                                                                                |

#### **Eruption Spins**

- The Eruption Spin triggers every 50 spins.
- During the Eruption Spin, Lava Frames turn symbol positions Wild and additional Wilds are randomly awarded.
- If a Wild lands on another Wild, it becomes a Wild x2.

Enter the island of Kilauea, with the lush environment, colourful flowers, boystrous volcano, lingering lizards and roaring lava. The game takes players down a new PearFiction journey.

Pear Fiction

The base game features Lava Spins Spins, the Lava Frames that have landed on the reels and remain turn Wild every 10 spins. But that's not all, every 50 spins we encounter Eruption Wilds, all Lava Frames turn Wild and additional Wilds land on the reels. Even more, if a Wild lands on another Wild, it transforms into a Wild X2!