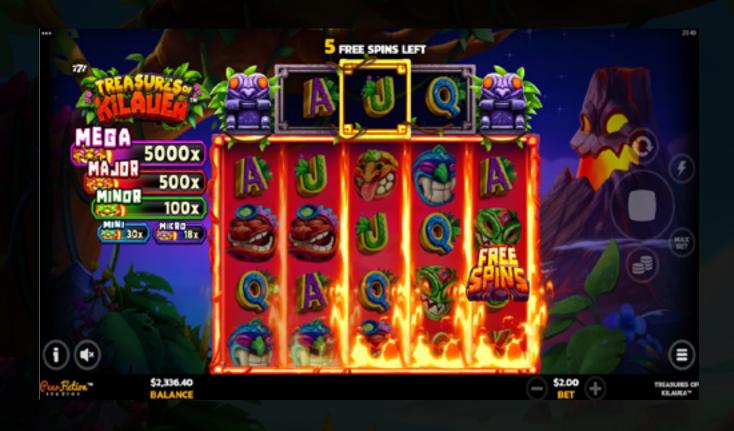

### LAVA SPIN INFORMATION

Pear Fiction

| FEATURE NAME      | Lava Spins Feature                                                                                                                                                        |
|-------------------|---------------------------------------------------------------------------------------------------------------------------------------------------------------------------|
| TRIGGER CONDITION | The Lava Spin feature triggers every 10th spin.<br>During the Base Game, Lava Frames collect and remain on the<br>reels.                                                  |
|                   | When the left-most counter reaches 0, the Lava Wilds feature is triggered and the frames that are on the reels become Wild.<br>The Wilds are then removed from the reels. |
| FEATURE TYPE      | On-screen feature                                                                                                                                                         |

### FREE SPINS INFORMATION

Pear Fiction

| FEATURE NAME      | Free Spins Feature                                                                                                                                  |
|-------------------|-----------------------------------------------------------------------------------------------------------------------------------------------------|
|                   | When 3-5 Scatter Symbols land on the reels, the Free Spins<br>Feture is triggered.                                                                  |
| TRIGGER CONDITION | The volatility choices given depend on how many Scatter<br>Symbols land before triggering.                                                          |
|                   | The Volatility screen gives the option of how many Free Spins,<br>plus the amount of Gauranteed Wilds.<br>These Wilds move on the reels every spin. |
| FEATURE TYPE      | On-screen feature                                                                                                                                   |

#### Lava Spins

- The Lava Spin triggers every 10 spins.
- During the Lava Spin, Lava Frames turn Symbol positions Wild.

#### **FREE SPINS**

- Land 3 or more Scatters to trigger the Free Spins selection feature
- During the Free Spins, the number of Wilds chosen randomly display on the board.
- Free Spins retriggers with the corresponding number of Free Spins chosen and the current number of Wilds.
- All bets and lines played are the same as the spin that triggered the feature.