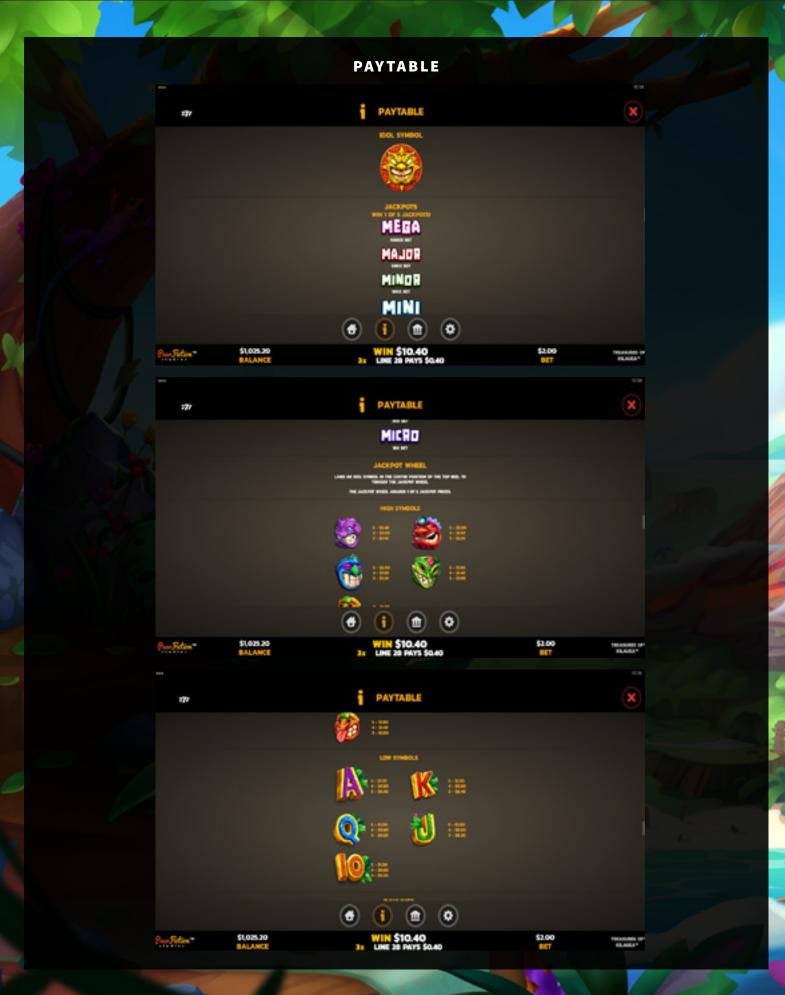

### JACKPOT WHEEL INFORMATION

Pear Fiction

| FEATURE NAME      | Jackpot Wheel Feature                                                                                                                                              |
|-------------------|--------------------------------------------------------------------------------------------------------------------------------------------------------------------|
| TRIGGER CONDITION | When the Jackpot Symbol lands in the middle of the top-most<br>reel, the Jackpot Wheel Feature is triggered.<br>Spin the Wheel to be awarded one of five Jackpots. |
| FEATURE TYPE      | On-screen feature                                                                                                                                                  |

### STATISTICAL CHARACTERISTICS MAXIMUM WIN UP TO VALUES

Pear Fiction

|             | COINS | CREDITS    |
|-------------|-------|------------|
| МАХІМИМ ВЕТ | N/A   | 250 000.00 |
| DEFAULT BET | N/A   | 10 000.00  |

#### **JACKPOT WHEEL**

- Land an idol symbol in the centre position of the top reel to trigger the Jackpot Wheel.
- The Jackpot Wheel awards 1 of 5 Jackpot prizes.

5 The contents of this document are strictly confidential. All information is correct at time of release, and is subject to change at the discretion of Games Global