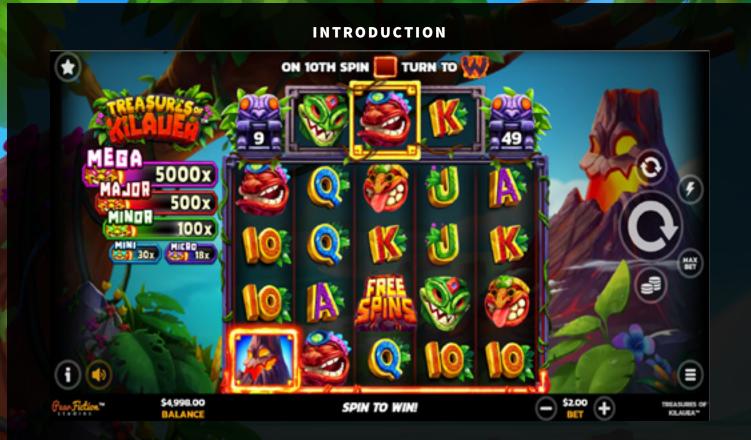

### LAVA SPIN INFORMATION

Pear Fiction

| FEATURE NAME      | Lava Spins Feature                                                                                                                                                        |
|-------------------|---------------------------------------------------------------------------------------------------------------------------------------------------------------------------|
| TRIGGER CONDITION | The Lava Spin feature triggers every 10th spin.<br>During the Base Game, Lava Frames collect and remain on the<br>reels.                                                  |
|                   | When the left-most counter reaches 0, the Lava Wilds feature is triggered and the frames that are on the reels become Wild.<br>The Wilds are then removed from the reels. |
| FEATURE TYPE      | On-screen feature                                                                                                                                                         |

#### Lava Spins

- The Lava Spin triggers every 10 spins.
- During the Lava Spin, Lava Frames turn Symbol positions Wild.