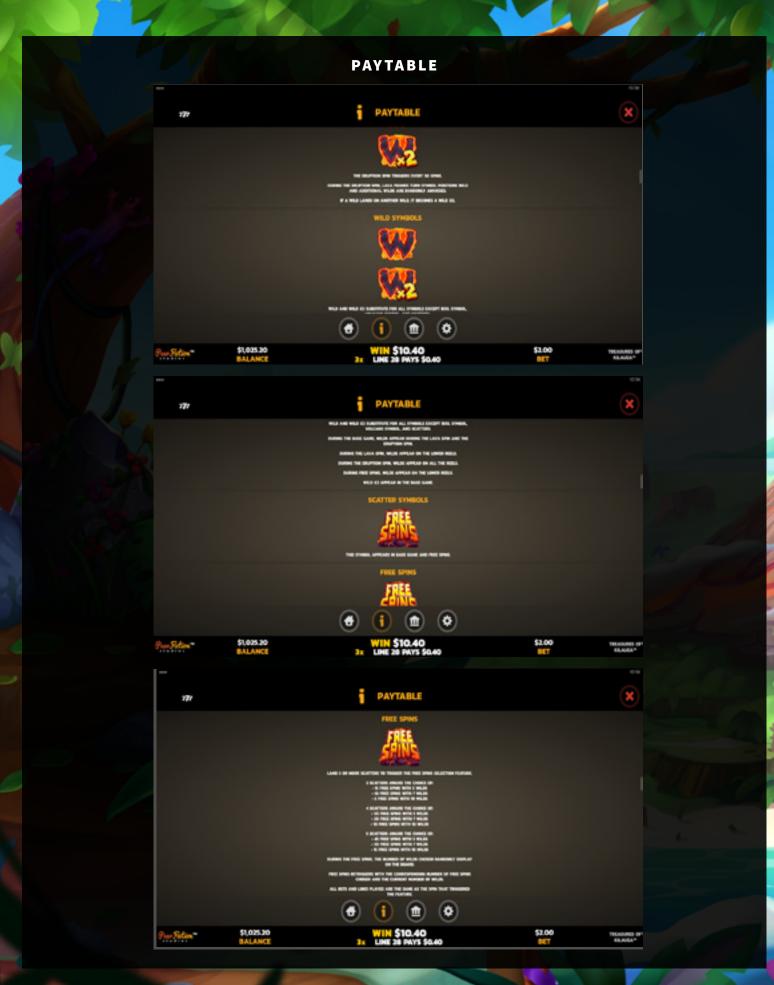

### **ERUPTION SPINS INFORMATION**

Pear Fiction

| FEATURE NAME      | Eruption Spin Feature                                                                                                                                                                            |
|-------------------|--------------------------------------------------------------------------------------------------------------------------------------------------------------------------------------------------|
| TRIGGER CONDITION | The Eruption Spin feature triggers every 50th spin.<br>When the right most counter turns to 0, the Lava Frames<br>displayed on the reels turn Wild and additional Wilds are<br>randomly awarded. |
|                   | If an additional Wild lands on a Wild that is already present, it transforms into a Wild X2.                                                                                                     |
| FEATURE TYPE      | On-screen feature                                                                                                                                                                                |

### FREE SPINS INFORMATION

Pear Fiction

| FEATURE NAME      | Free Spins Feature                                                                                                                                  |
|-------------------|-----------------------------------------------------------------------------------------------------------------------------------------------------|
|                   | When 3-5 Scatter Symbols land on the reels, the Free Spins<br>Feture is triggered.                                                                  |
| TRIGGER CONDITION | The volatility choices given depend on how many Scatter<br>Symbols land before triggering.                                                          |
|                   | The Volatility screen gives the option of how many Free Spins,<br>plus the amount of Gauranteed Wilds.<br>These Wilds move on the reels every spin. |
| FEATURE TYPE      | On-screen feature                                                                                                                                   |

#### **Eruption Spins**

- The Eruption Spin triggers every 50 spins.
- During the Eruption Spin, Lava Frames turn symbol positions Wild and additional Wilds are randomly awarded.
- If a Wild lands on another Wild, it becomes a Wild x2.

#### **FREE SPINS**

- Land 3 or more Scatters to trigger the Free Spins selection feature
- During the Free Spins, the number of Wilds chosen randomly display on the board.
- Free Spins retriggers with the corresponding number of Free Spins chosen and the current number of Wilds.
- All bets and lines played are the same as the spin that triggered the feature.