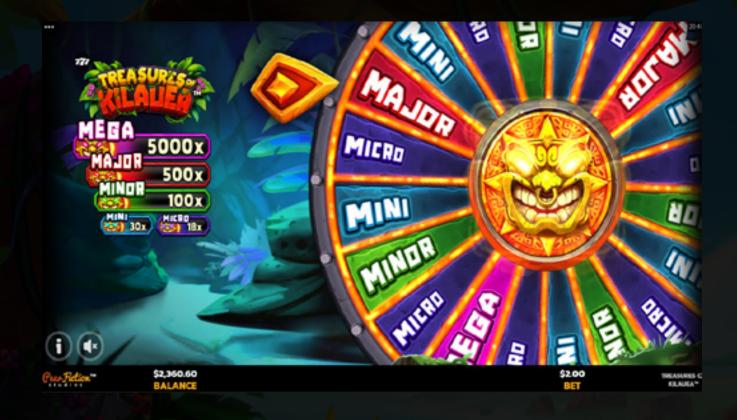

### JACKPOT WHEEL INFORMATION

Pear Fiction

| FEATURE NAME      | Jackpot Wheel Feature                                                                                                                                              |
|-------------------|--------------------------------------------------------------------------------------------------------------------------------------------------------------------|
| TRIGGER CONDITION | When the Jackpot Symbol lands in the middle of the top-most<br>reel, the Jackpot Wheel Feature is triggered.<br>Spin the Wheel to be awarded one of five Jackpots. |
| FEATURE TYPE      | On-screen feature                                                                                                                                                  |

#### **JACKPOT WHEEL**

- Land an idol symbol in the centre position of the top reel to trigger the Jackpot Wheel.
- The Jackpot Wheel awards 1 of 5 Jackpot prizes.

5 The contents of this document are strictly confidential. All information is correct at time of release, and is subject to change at the discretion of Games Global

Within Free Spins, the choices of the number of Spins and guaranteed Wilds are sure to keep that excitement going! And last but not least, the Jackpot wheel with the chance to win one of five static jackpots!