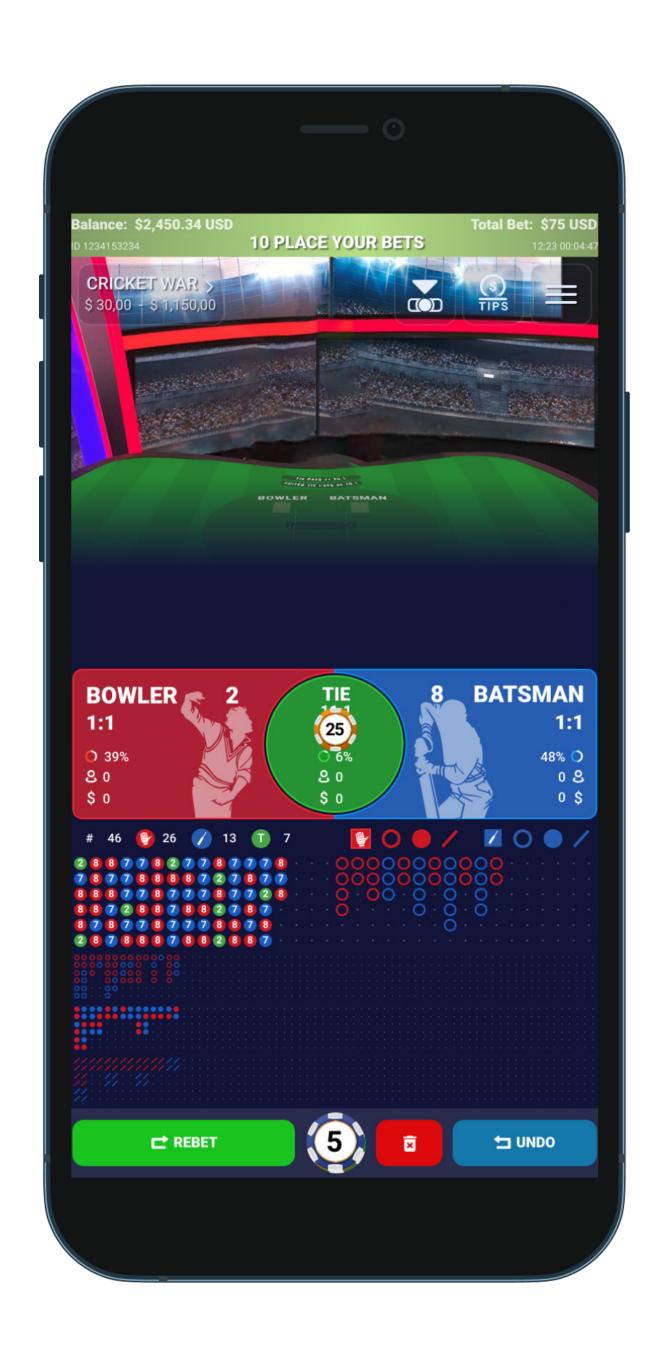

## CRICKET WAR GAME BRIEF

Cricket War is a simple and fast-paced two-card game, based on the hugely popular Dragon Tiger concept. Although the rules of the game are simple the player experience is great!

In Cricket War only two cards are dealt – one for the Bowler and one for the Batsman. The player has to guess which one will receive the highest card or whether they will tie and place a bet accordingly. A side bet (Suited Tie) is also available. The card values are as follows: A (being the lowest), 2, 3, 4, 5, 6, 7, 8, 9, 19, J, Q and K (being the highest).

The game is played using eight 52-card decks. During the gameplay predictive statistics and bead road are available in order to help the player predict the outcome of future rounds.