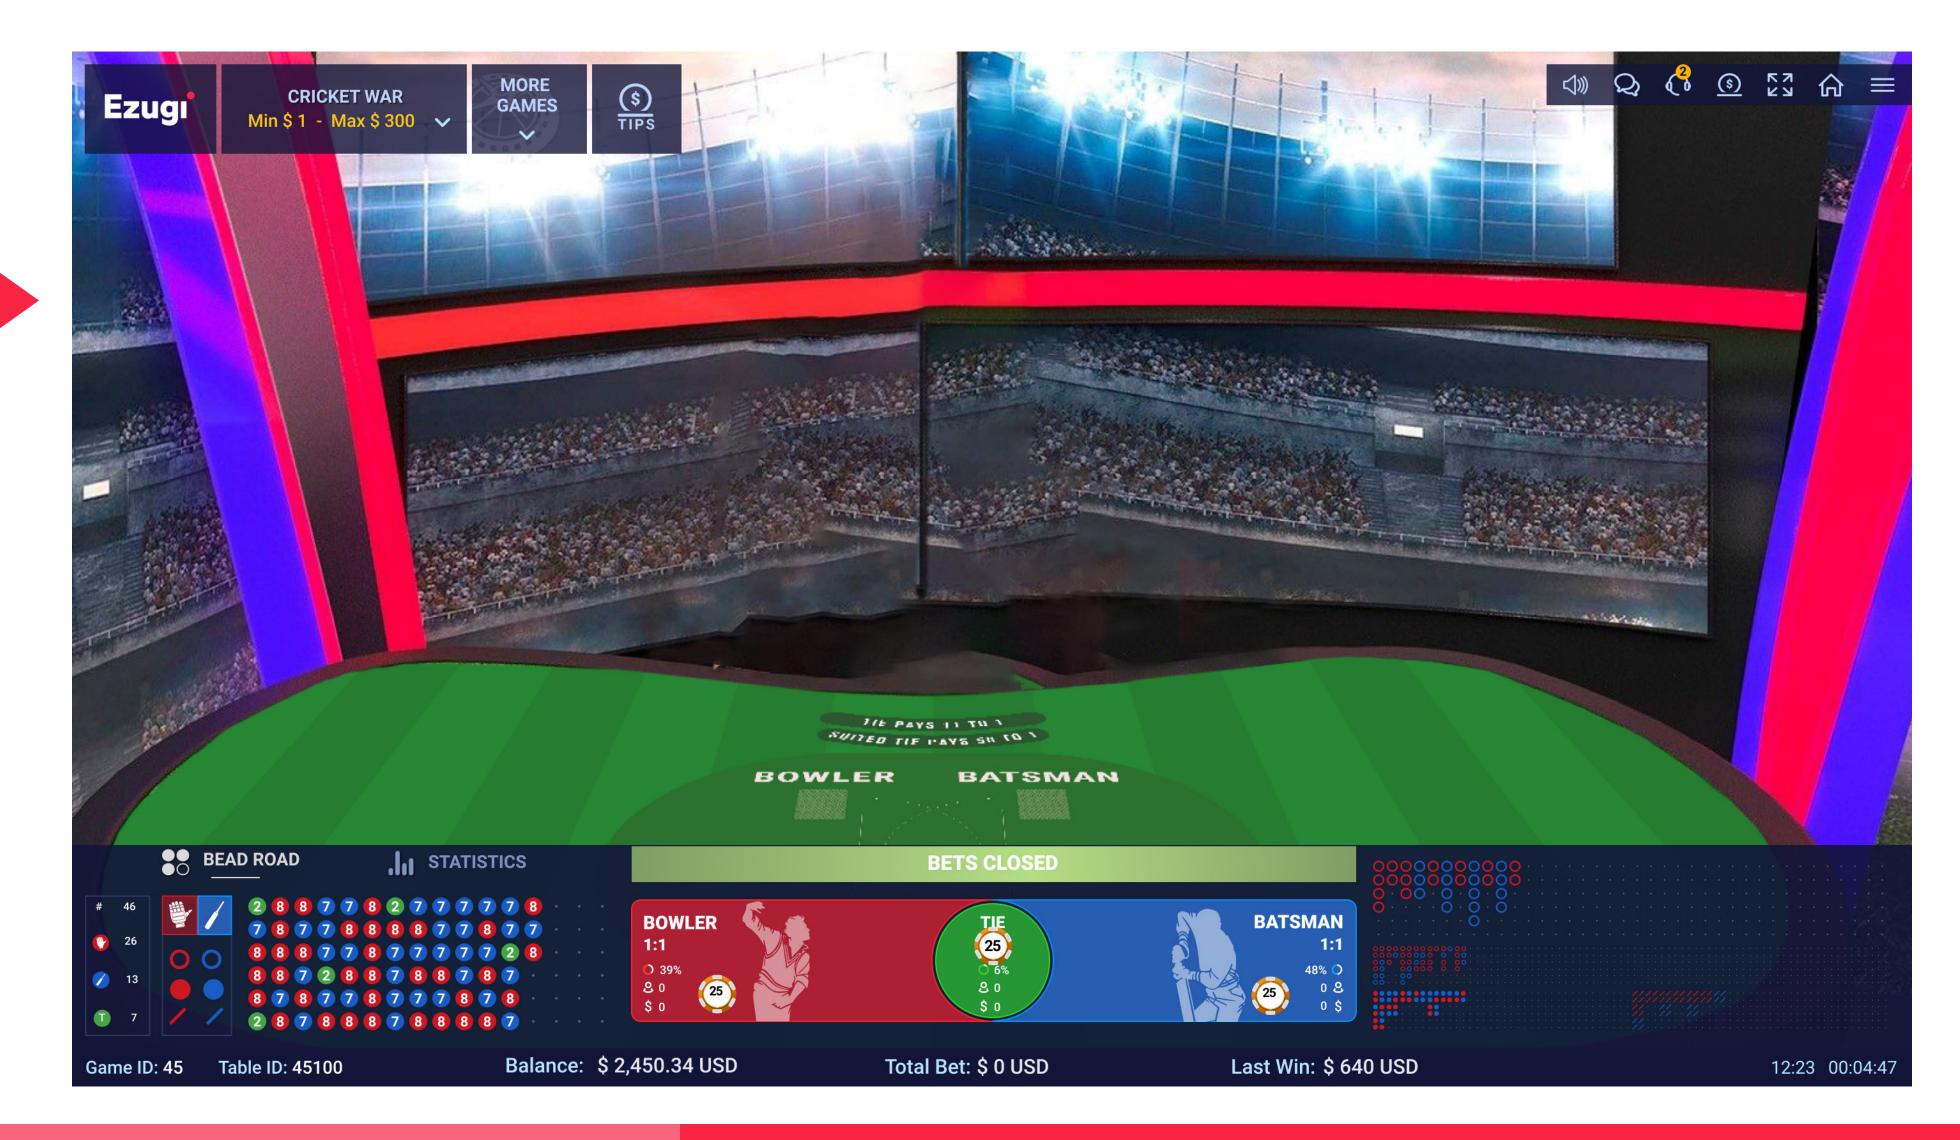

In Cricket War only two cards are dealt – one for the Bowler and one for the Batsman. The player has to guess which one will receive the highest card or whether they will tie and place a bet accordingly. A side bet (Suited Tie) is also available. The card values are as follows: A (being the lowest), 2, 3, 4, 5, 6, 7, 8, 9, 19, J, Q and K (being the highest).

What makes this game stand out and provide a unique atmosphere is the tastefully created

environment. Cricket War will be a true favorite with all the sports fans, as the studio is set in a cricket related studio and featuring a specifically designed cricket stadium table felt. The feeling of sport and thrill will be enhanced by the sports arena surroundings that will provide the ultimate experience of gaming and cricket.

The game is played using eight 52-card decks. During the gameplay predictive statistics and bead road are available in order to help the player predict the outcome of future rounds.

**HOW TO PLAY** 

**PAYOUTS** 

After bets are placed, the dealer will begin the game by dealing the first card to the Bowler and the second card to the Batsman.

The player wins if he/she has successfully predicted whether the Bowler or the Batsman will have the highest card or whether they would tie.

If the Bowler and Batsman were dealt the same ranking card, the round ends in a Tie.

GAME OVERVIEW
HOW TO PLAY

**PAYOUTS** 

**GAME ID:** 45

**TABLE ID:** 45100

LIMITS: min 1 EUR / max 5000 EUR

RTP:

Bowler: 96.27%