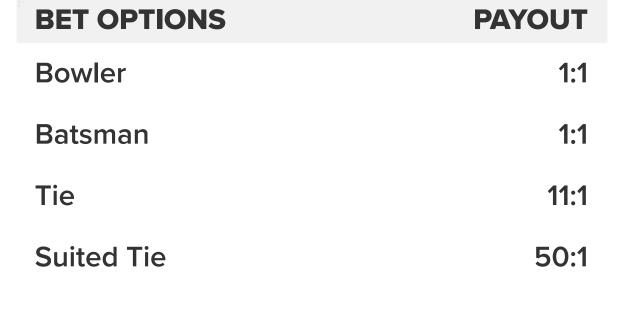

**HOW TO PLAY** 

**PAYOUTS** 

After bets are placed, the dealer will begin the game by dealing the first card to the Bowler and the second card to the Batsman.

The player wins if he/she has successfully predicted whether the Bowler or the Batsman will have the highest card or whether they would tie.

If the Bowler and Batsman were dealt the same ranking card, the round ends in a Tie.

GAME OVERVIEW
HOW TO PLAY

**PAYOUTS** 

**GAME ID:** 45

**TABLE ID:** 45100

LIMITS: min 1 EUR / max 5000 EUR

RTP:

Bowler: 96.27%

Batsman: 96.27%

• Tie: 89.64%

• Suited Tie: 86.02%