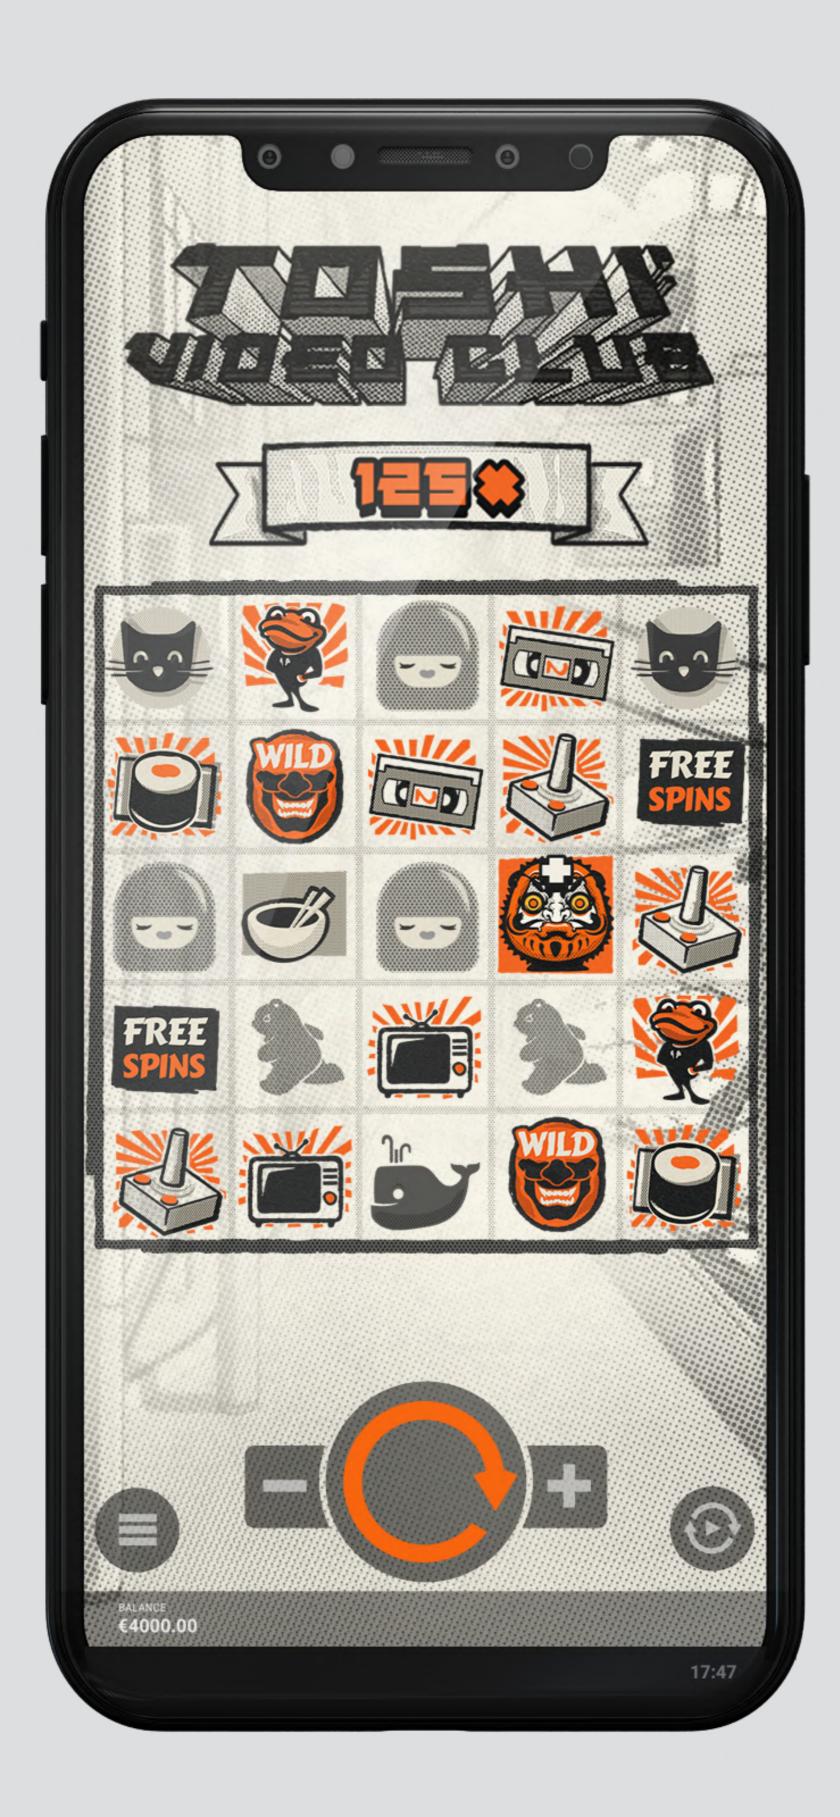

## **GAME DESCRIPTION**

Toshi Video Club is the latest release in the POCKETZ<sup>™</sup> series, our pocket format mobile slots!

Toshi Video Club is a 5x5 grid slot featuring a max win of up to 10,000x. This game is loaded with multipliers both in the main game and in the free spin feature. In the free spins mode, multipliers are not reset between spins!

# **Multipliers**

This game features a DARUMA multiplier symbol that will multiply your wins. Every DARUMA symbol that lands on the reels together with at least one winning line will reveal a value. The value shown will be either added or multiplied with the current value in the logotype. After every win, the win amount will be multiplied by the current factor displayed in the logotype.

## **Free Spins**

Get at least three free spin symbols to trigger the free spin feature where you get 10 free spins. In this feature all multiplier symbols are added progressively in the logotype for the remainder of the free spins. After each free spin, the win during the current spin will be multiplied by the currently displayed multiplier.