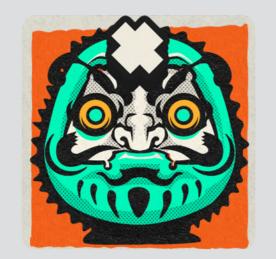

# **Multipliers**

This game features a DARUMA multiplier symbol that will multiply your wins. Every DARUMA symbol that lands on the reels together with at least one winning line will reveal a value. The value shown will be either added or multiplied with the current value in the logotype. After every win, the win amount will be multiplied by the current factor displayed in the logotype.

#### **Green Daruma**

Multiplies the current total with one of the following values: x2, x3, x4 or x5

At the start of each base game spin, the multiplier is reset to 1.