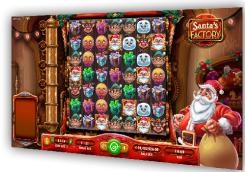

The big day is fast approaching, and Santa's Factory is buzzing with activity as preparations are underway at full speed to get all the presents made in time for Christmas.

Santa's Factory is a 7x7 cascading reel slot game. Expect lots of visual effects as symbols drop down on the reels to form winning combinations. Wins are achieved by getting five or more matching symbols when they come together in a cluster, whether vertically or horizontally. Winning symbols are removed, and new symbols drop down to fill the reels.

Festive features come in plentiful amounts. Ignite your playful spirit by charging the vertical features metre located on the left side of the reels to trigger up to four unique SANTA'S BOX FEATURES. Keep in mind that filling the Santa's Box features metre will also increase your TOTAL WIN MULTIPLIER. And once you fully charge your metre, Santa will award you even further with a 3x3 WILD SANTA BONUS that's full of surprises. Things will only get more joyful as Santa throws lots of RANDOM GIFTS your way.