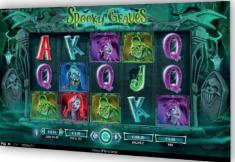

The mist is rising, the smell of blood thickening. Vampires are emerging from their graves, ready to feast on human blood.

We're celebrating this Halloween with a spooky party in this 5x3-reel slot game with 25 paylines where landing 3+ SCATTERS (Bonus symbols) in the base game triggers the GRAVE DIGGER BONUS round. Many Halloween treats await you here.