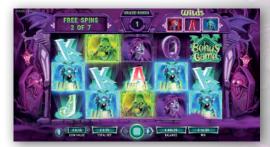

Once you're in Free Spins, landing 3+ Bonus Game symbols awards a retrigger of the Grave Digger Bonus game. Each Grave Digger Bonus retrigger is played after the current Free Spin has been completed.

Spooky Graves also comes with a GAMBLE FEATURE in which winnings can be gambled up to five times.

#### **FREE SPINS**

Landing 3+ Bonus Game symbols in Free Spins awards a retrigger of the Grave Digger Bonus game. Each Grave Digger Bonus retrigger is played after the current Free Spins has been completed.