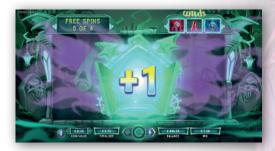

You can expect rewards such as +1 FREE SPINS up to a maximum of 10 and up to three symbols that act as WILDS in Free Spins. The Wilds display at the top right of the game shows which symbols are acting as Wilds so there's no mystery surrounding that. Wilds substitute all symbols except Bonus Game symbols (Scatters).

#### **GRAVE DIGGER BONUS GAME**

Landing 3+ Scatters (Bonus Game symbols) in the base game triggers the Grave Digger Bonus round. The Grave Digger Bonus game reveals rewards such as +1 Free Spins up to a maximum of 10 and up to three symbols that act as Wilds in Free Spins.