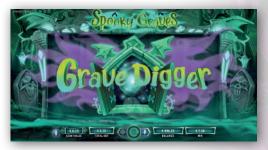

Once you're in Free Spins, landing 3+ Bonus Game symbols awards a retrigger of the Grave Digger Bonus game. Each Grave Digger Bonus retrigger is played after the current Free Spin has been completed.

Spooky Graves also comes with a GAMBLE FEATURE in which winnings can be gambled up to five times.

#### **GRAVE DIGGER BONUS GAME**

Landing 3+ Scatters (Bonus Game symbols) in the base game triggers the Grave Digger Bonus round. The Grave Digger Bonus game reveals rewards such as +1 Free Spins up to a maximum of 10 and up to three symbols that act as Wilds in Free Spins.

#### **FREE SPINS**

Landing 3+ Bonus Game symbols in Free Spins awards a retrigger of the Grave Digger Bonus game. Each Grave Digger Bonus retrigger is played after the current Free Spins has been completed.