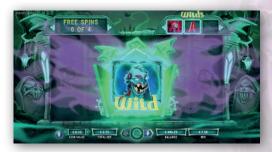

You can expect rewards such as +1 FREE SPINS up to a maximum of 10 and up to three symbols that act as WILDS in Free Spins. The Wilds display at the top right of the game shows which symbols are acting as Wilds so there's no mystery surrounding that. Wilds substitute all symbols except Bonus Game symbols (Scatters).

#### **GRAVE DIGGER BONUS GAME**

Landing 3+ Scatters (Bonus Game symbols) in the base game triggers the Grave Digger Bonus round. The Grave Digger Bonus game reveals rewards such as +1 Free Spins up to a maximum of 10 and up to three symbols that act as Wilds in Free Spins.

#### WILDS

Wilds substitute all symbols except Bonus Game symbols (Scatters).