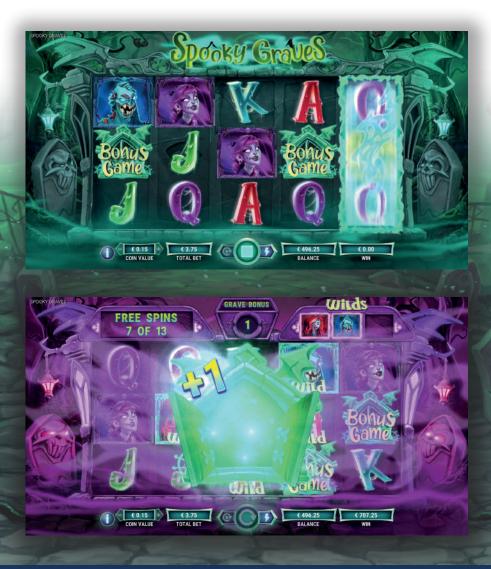

The mist is rising, the smell of blood thickening. Vampires are emerging from their graves, ready to feast on human blood.

We're celebrating this Halloween with a spooky party in this 5x3-reel slot game with 25 paylines where landing 3+ SCATTERS (Bonus symbols) in the base game triggers the GRAVE DIGGER BONUS round. Many Halloween treats await you here.

You can expect rewards such as +1 FREE SPINS up to a maximum of 10 and up to three symbols that act as WILDS in Free Spins. The Wilds display at the top right of the game shows which symbols are acting as Wilds so there's no mystery surrounding that. Wilds substitute all symbols except Bonus Game symbols (Scatters).

#### **GRAVE DIGGER BONUS GAME**

Landing 3+ Scatters (Bonus Game symbols) in the base game triggers the Grave Digger Bonus round. The Grave Digger Bonus game reveals rewards such as +1 Free Spins up to a maximum of 10 and up to three symbols that act as Wilds in Free Spins.