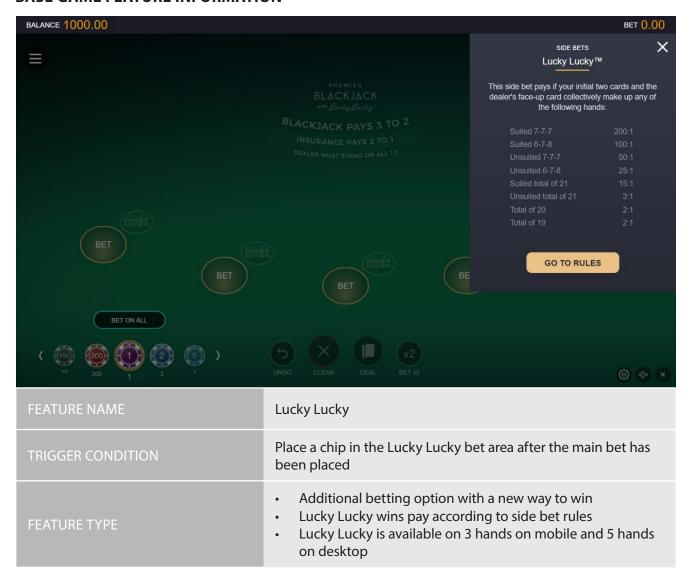

# **LUCKY LUCKY SIDE BET RULES**

- In the Lucky Lucky blackjack side bet the player is betting on whether the first two cards of their hand AND the dealer's face-up card combine to make one of the three-card hands below:
  - **Suited 7-7-7:** Three numbered 7 cards of the same suit
  - Suited 6-7-8: Three cards numbered 6,7,8, from the same suit
  - Unsuited 7-7-7: Three numbered 7 cards of mixed suit
  - Unsuited 6-7-8: Three cards numbered 6,7,8 from different suits
  - Suited total of 21: Three cards collectively totalling 21 from the same suit
  - Unsuited total of 21: Three cards collectively totalling 21 from different suits
  - Total of 20: Any three cards collectively totalling 20
  - Total of 19: Any three cards collectively totalling 19
- The player must place the side bet before pushing the deal button in order to participate for the bet.
- If the player's first two cards plus the dealer's up-card combine to provide one of these five hands then the player wins the Lucky Lucky blackjack bet. If not, the player loses their side bet stake.
- How much the player can win depends on which three-card hand they get, with each one paying different odds.

# Lucky Lucky™

This side bet pays if your initial two cards and the dealer's face-up card collectively make up any of the following hands:

| Suited 7-7-7         | 200:1 |
|----------------------|-------|
| Suited 6-7-8         | 100:1 |
| Unsuited 7-7-7       | 50:1  |
| Unsuited 6-7-8       | 25:1  |
| Suited total of 21   | 15:1  |
| Unsuited total of 21 | 3:1   |
| Total of 20          | 2:1   |
| Total of 19          | 2:1   |
|                      |       |