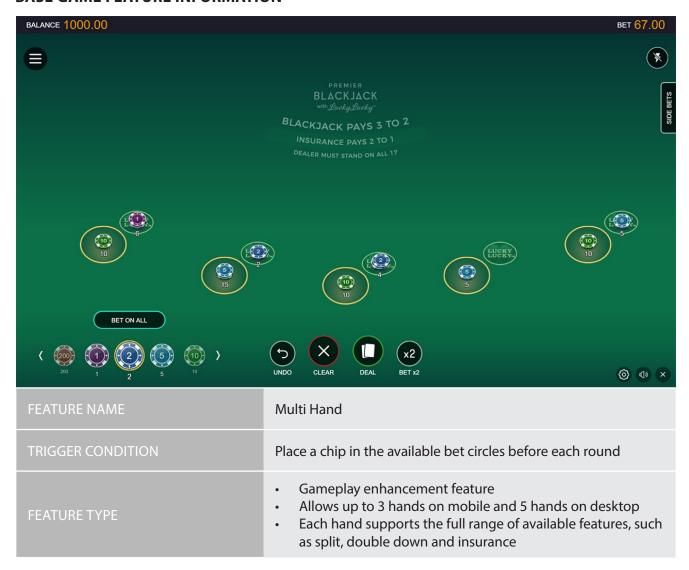

|
| SCREEN FOOTPRINT | 1280 x 720 Responsive                                                                                                                                                                                                                                                                                                                                                                                                                                                                                                                                                           |

# **BASE GAME FEATURE INFORMATION**



## **BASE GAME FEATURE INFORMATION**



# **MAXIMUM WIN UP TO VALUES**

| ON DESKTOP | 24,125.00 |
|------------|-----------|
| ON MOBILE  | 17,475.00 |

# **STATISTICAL INFORMATION**

| PAYOUT PERCENTAGE   | Default: 99.57%  Lucky Lucky Side Bet: 96.06% |
|---------------------|-----------------------------------------------|
| VOLATILITY          | Very Low                                      |
| TOTAL HIT FREQUENCY | 52.35%                                        |

# **BETTING CHARACTERISTICS**

| RECOMMENDED CHIP SIZE | 1, 2, 5, 10, 20, 25, 50, 100, 200                                                  |
|-----------------------|------------------------------------------------------------------------------------|
| DEFAULT CHIP SIZE     | 10.00