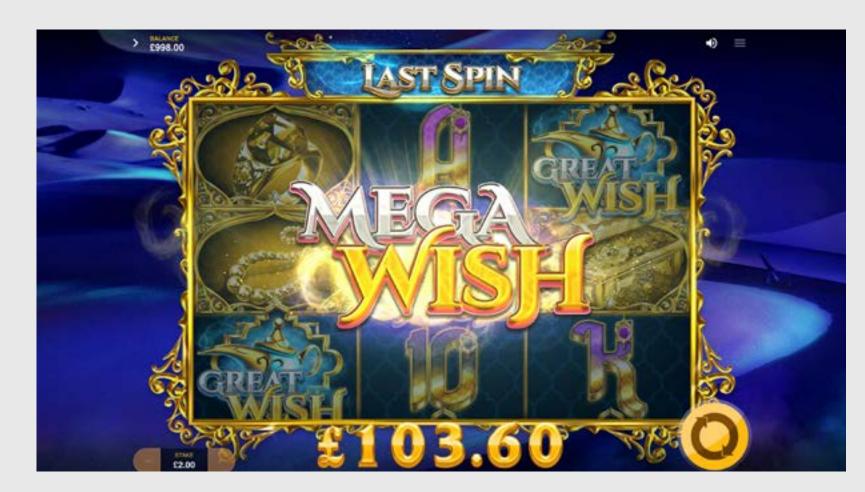

#### **MEGA WISH**

Mega Wish is triggered by the Magic Lamp bonus or a random upgrade on the last spin of a Wish bonus. All symbols are replaced by 1x3 Genie super symbols for the chance of huge wins! Mega Wish continues for as long as each spin results in a win. Once the spin ends without a win, the game returns to the previous mode. If the Mega Wish is awarded during a Wish bonus round you will be awarded the Wish or Great Wish that landed in a line before the upgrade.