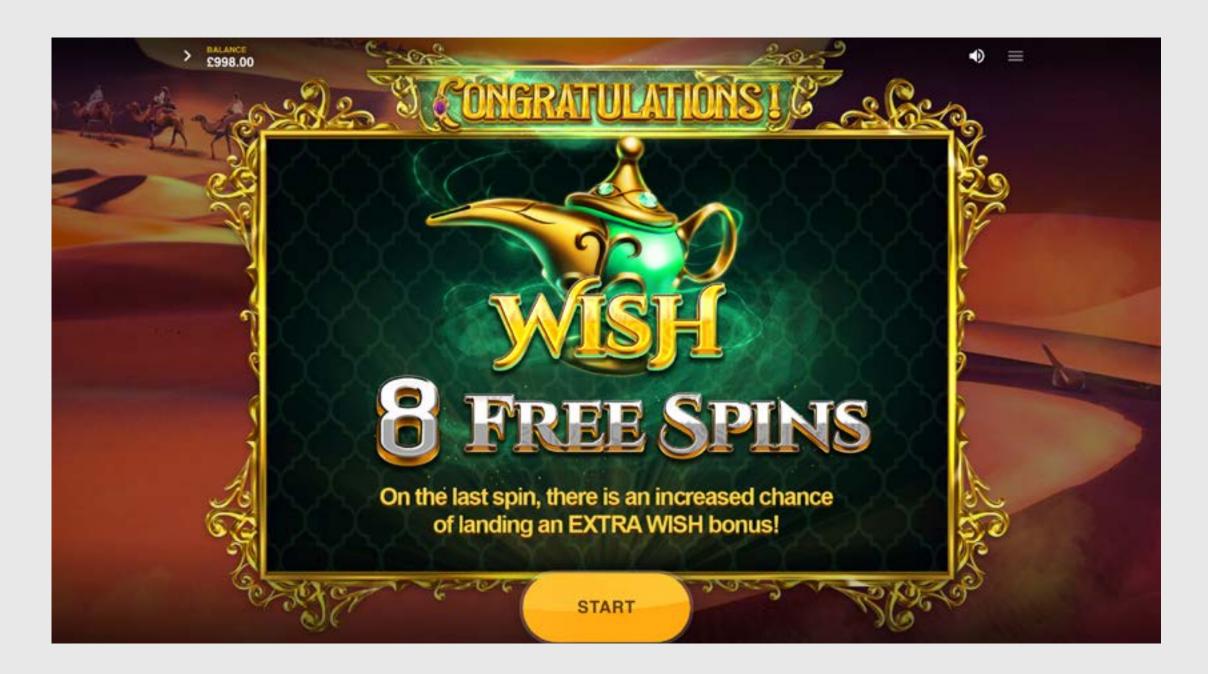

#### **WISH**

Wish is triggered by 3 Wish symbols in a line or by the Magic Lamp bonus. It awards 8 Free Spins. On the last bonus spin, Wish or Great Wish symbols may land in a line to retrigger 8 extra Free Spins!