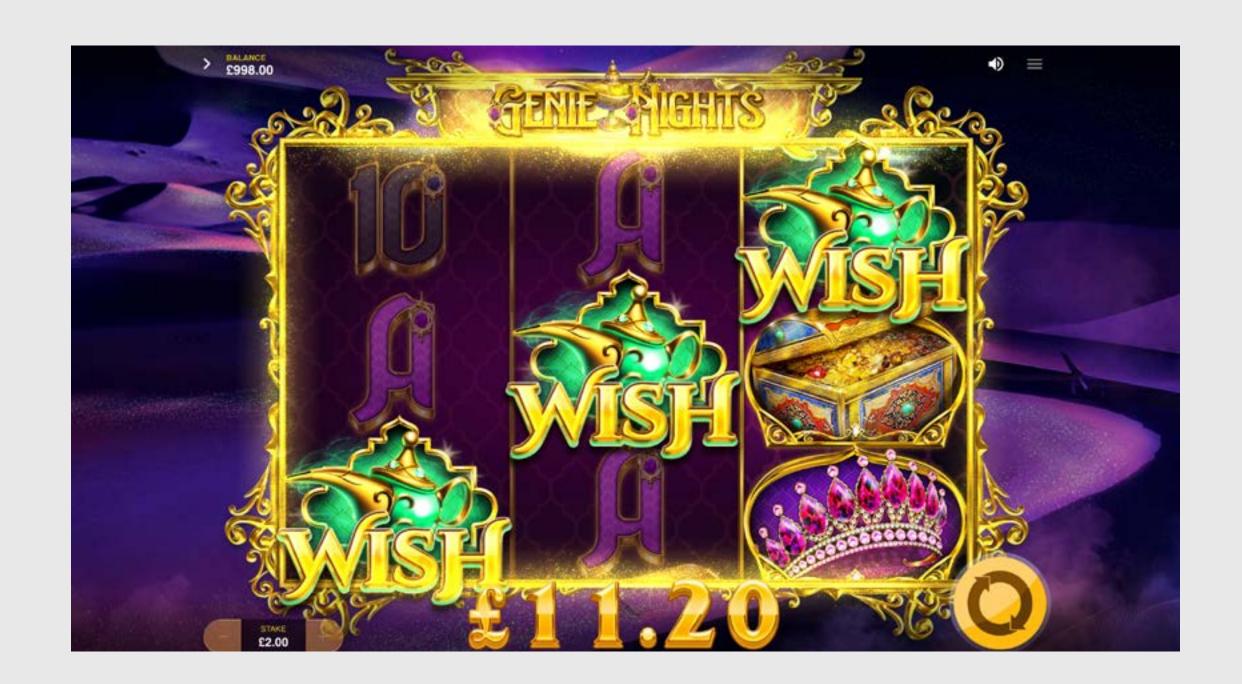

#### **WISH**

Wish is triggered by 3 Wish symbols in a line or by the Magic Lamp bonus. It awards 8 Free Spins. On the last bonus spin, Wish or Great Wish symbols may land in a line to retrigger 8 extra Free Spins!