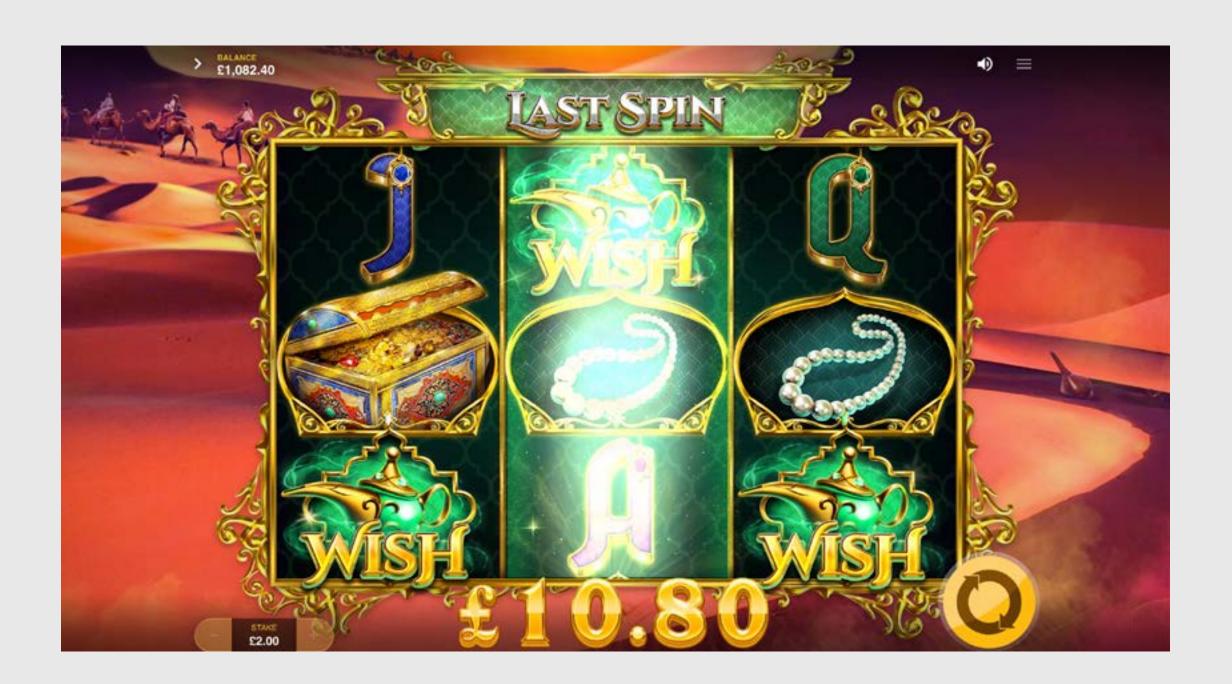

#### **WISH**

Wish is triggered by 3 Wish symbols in a line or by the Magic Lamp bonus. It awards 8 Free Spins. On the last bonus spin, Wish or Great Wish symbols may land in a line to retrigger 8 extra Free Spins!

#### **GREAT WISH**

Great Wish is triggered by 3 Great Wish symbols in a line or by the Magic Lamp bonus. It awards 8 Free Spins. During Great Wish there is a higher chance of wins! On the last bonus spin, Great Wish symbols may land in a line to retrigger 8 extra Free Spins.