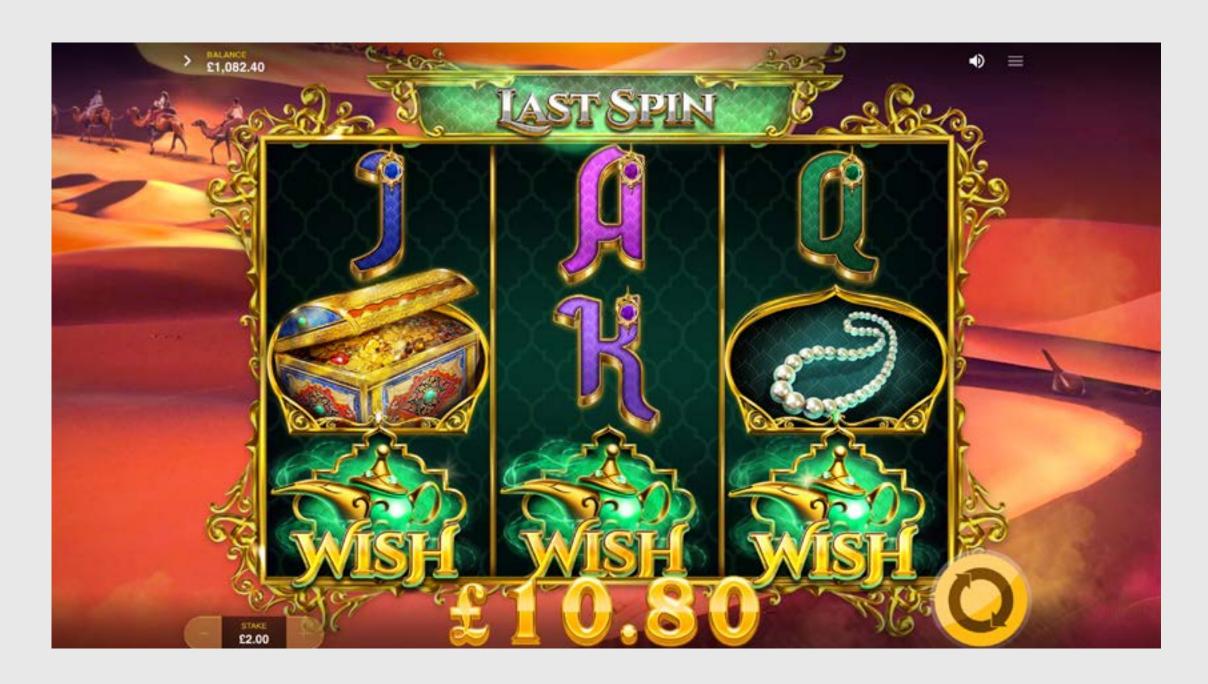

#### **WISH**

Wish is triggered by 3 Wish symbols in a line or by the Magic Lamp bonus. It awards 8 Free Spins. On the last bonus spin, Wish or Great Wish symbols may land in a line to retrigger 8 extra Free Spins!

#### **GREAT WISH**

Great Wish is triggered by 3 Great Wish symbols in a line or by the Magic Lamp bonus. It awards 8 Free Spins. During Great Wish there is a higher chance of wins! On the last bonus spin, Great Wish symbols may land in a line to retrigger 8 extra Free Spins.