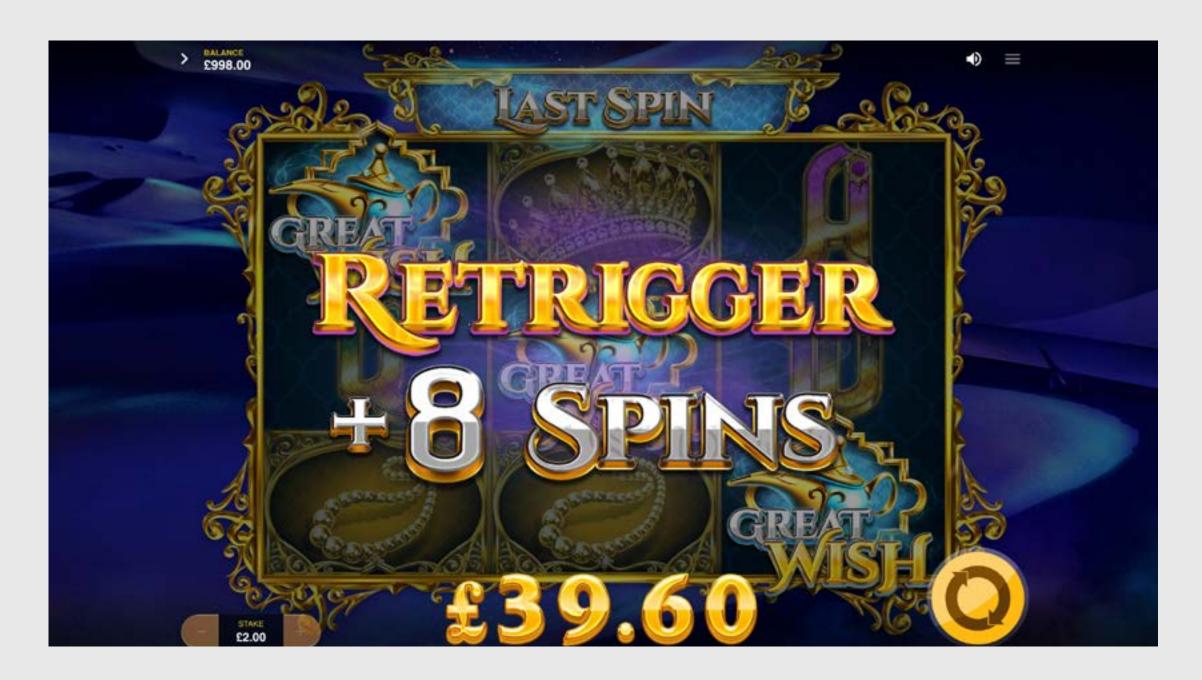

#### **GREAT WISH**

Great Wish is triggered by 3 Great Wish symbols in a line or by the Magic Lamp bonus. It awards 8 Free Spins. During Great Wish there is a higher chance of wins! On the last bonus spin, Great Wish symbols may land in a line to retrigger 8 extra Free Spins.