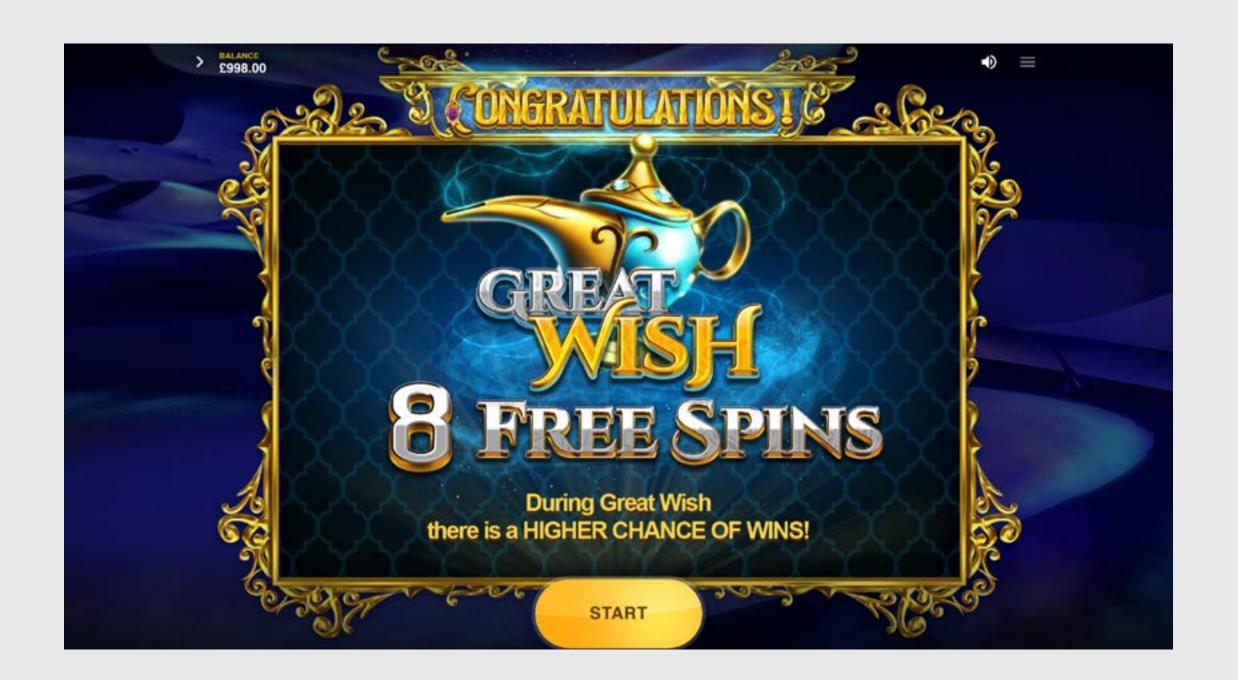

#### **GREAT WISH**

Great Wish is triggered by 3 Great Wish symbols in a line or by the Magic Lamp bonus. It awards 8 Free Spins. During Great Wish there is a higher chance of wins! On the last bonus spin, Great Wish symbols may land in a line to retrigger 8 extra Free Spins.