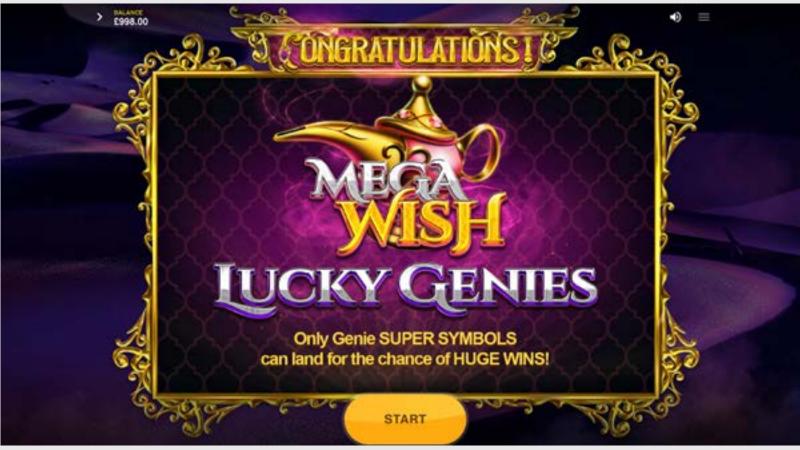

#### **MEGA WISH**

Mega Wish is triggered by the Magic Lamp bonus or a random upgrade on the last spin of a Wish bonus. All symbols are replaced by 1x3 Genie super symbols for the chance of huge wins! Mega Wish continues for as long as each spin results in a win. Once the spin ends without a win, the game returns to the previous mode. If the Mega Wish is awarded during a Wish bonus round you will be awarded the Wish or Great Wish that landed in a line before the upgrade.