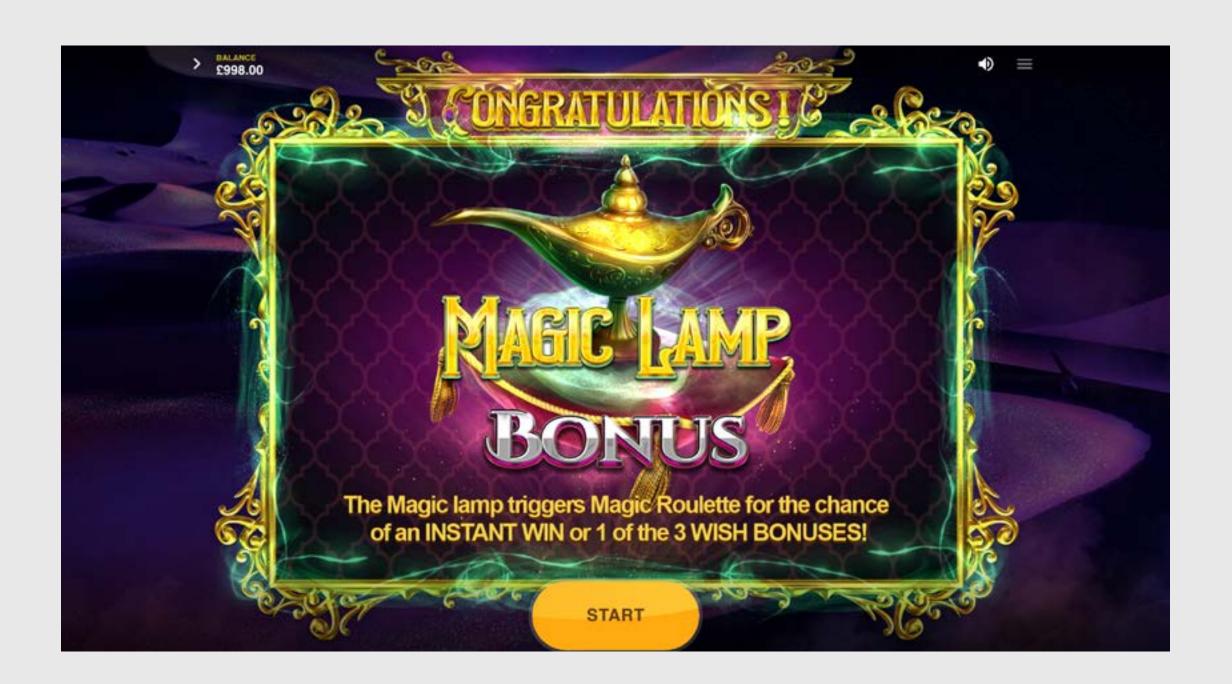

#### **MAGIC LAMP BONUS**

This bonus feature is triggered by the 3x3 Magic Lamp bonus symbol. The Magic Lamp triggers Magic Roulette for the chance of an Instant Win Multiplier of 5x, 10x, 20x or 50x stake, or 1 of the 3 Wish Bonuses!