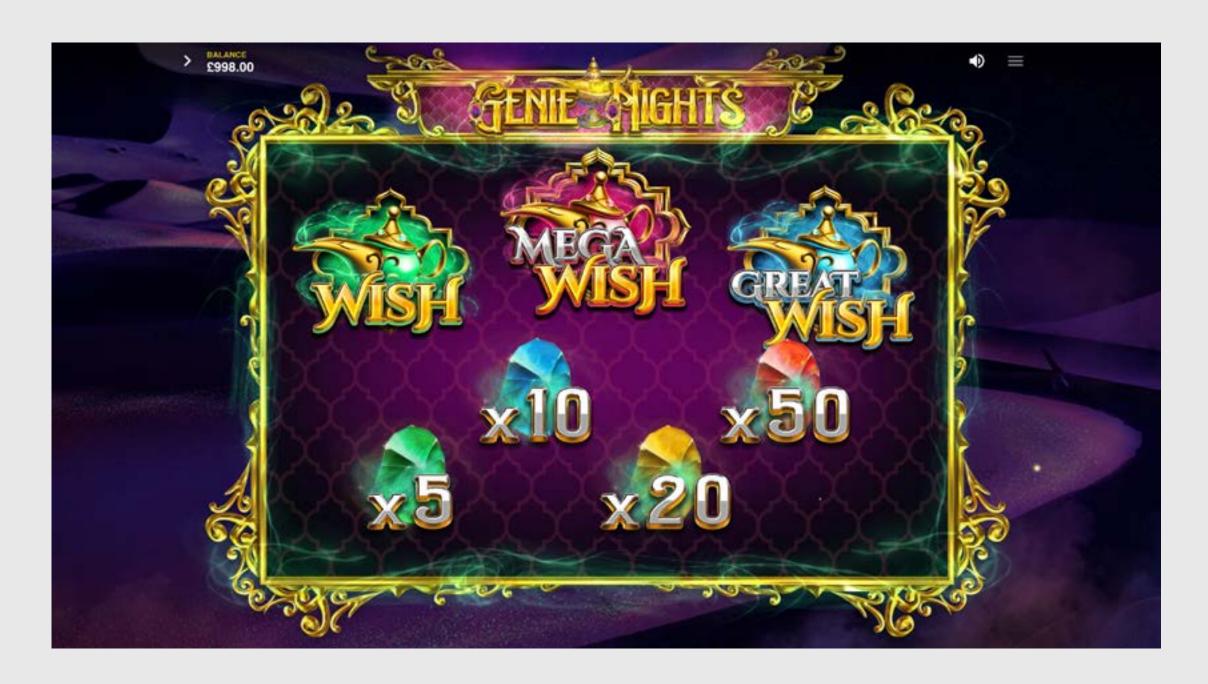

#### **WISH**

Wish is triggered by 3 Wish symbols in a line or by the Magic Lamp bonus. It awards 8 Free Spins. On the last bonus spin, Wish or Great Wish symbols may land in a line to retrigger 8 extra Free Spins!

#### **GREAT WISH**

Great Wish is triggered by 3 Great Wish symbols in a line or by the Magic Lamp bonus. It awards 8 Free Spins. During Great Wish there is a higher chance of wins! On the last bonus spin, Great Wish symbols may land in a line to retrigger 8 extra Free Spins.

#### **MEGA WISH**

Mega Wish is triggered by the Magic Lamp bonus or a random upgrade on the last spin of a Wish bonus. All symbols are replaced by 1x3 Genie super symbols for the chance of huge wins! Mega Wish continues for as long as each spin results in a win. Once the spin ends without a win, the game returns to the previous mode. If the Mega Wish is awarded during a Wish bonus round you will be awarded the Wish or Great Wish that landed in a line before the upgrade.