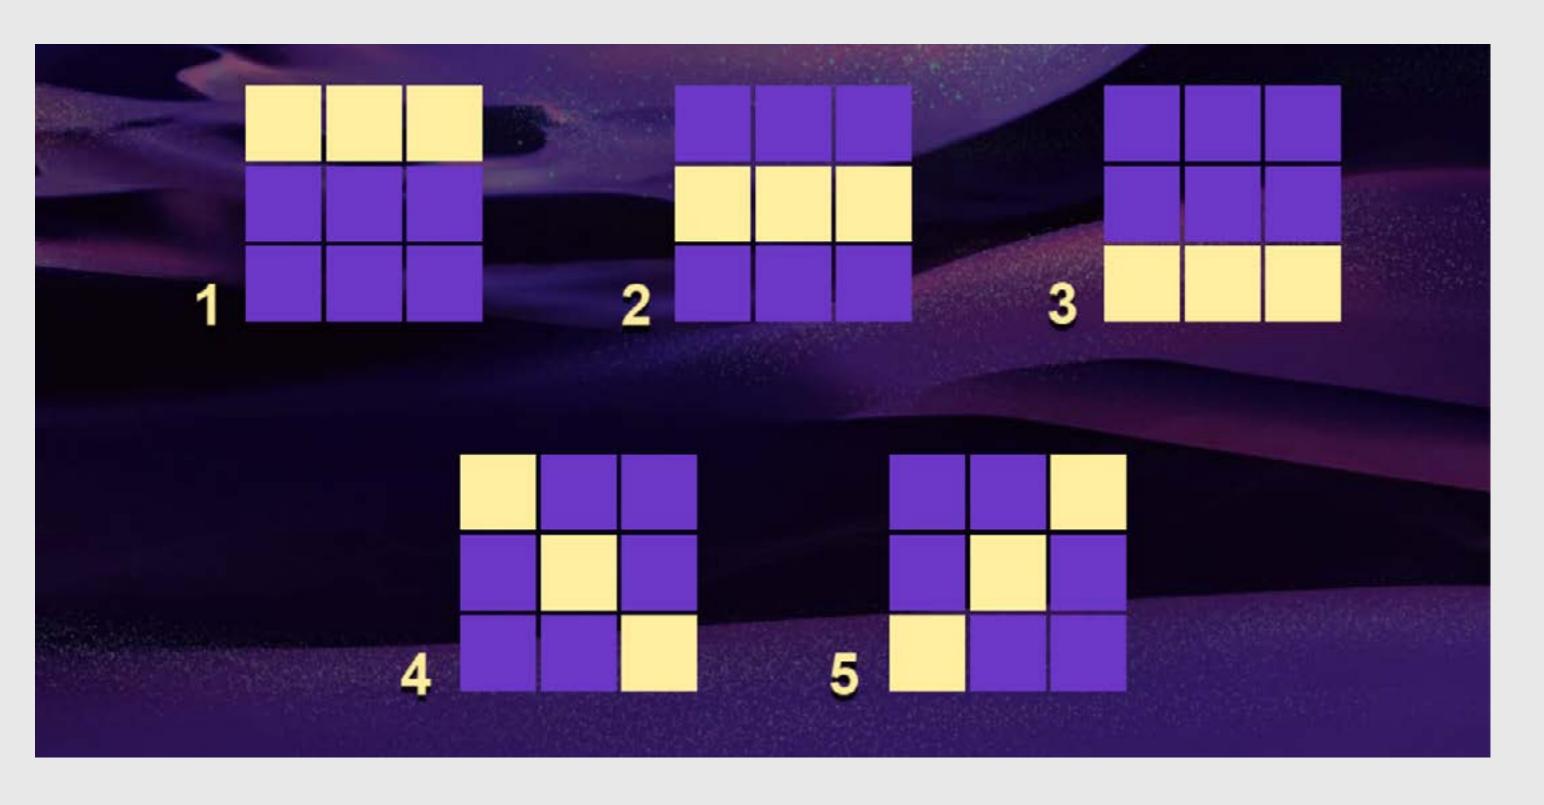

### WIN LINES

All symbols pay from left to right on adjacent reels starting from the leftmost reel.

SUMMARY

**FEATURES** 

**WIN LINES** 

**GAME PHRASES** 