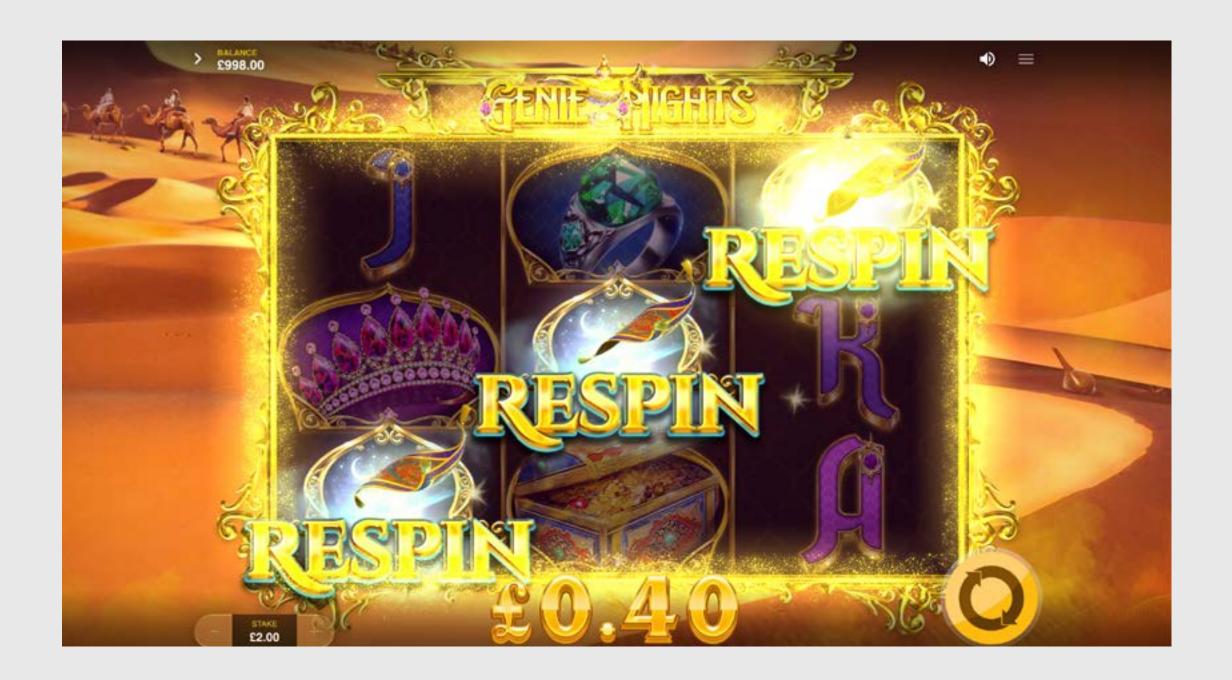

#### **RESPIN**

When 3 Respin symbols land in a line they will pay and trigger a Respin. Up to 4 Respins can be triggered in a row, with each Respin having an increased chance of another Respin or a Wish bonus! On the 4th Respin, only Respin, Wish and Great Wish symbols can land on the reels.