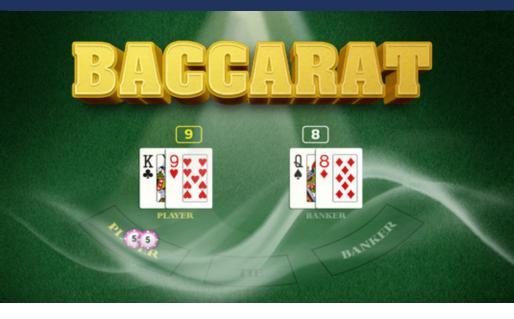

Baccarat is played with the objective of predicting whose cards will score the number of points closest to 9, the Dealer's (Banker) or the Player, using 2 or 3 cards.

## **HOW TO PLAY**

The Dealer deals the cards in the 'Player' and 'Banker' areas.

The goal of the game is to predict the winner in advance, by choosing either the Player, Banker, or Tie bet. The winner of the game is determined by calculating which hand is closest to 9.

The hands value is the sum of the 2 (or 3) cards.

The value of each single card is:

- Ace = 1 point.
- Cards numbered from 2-9 are worth their face value.
- Picture cards and Tens are each worth zero points.

Points of the hand are summed up. If the sum of points is greater than 9, then 10 points are subtracted until points fall within the range of 0 to 9.

So the final sum of the points per hand is within the range of 0 to 9.