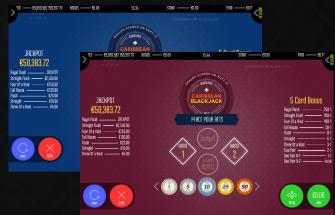

### **GAME PLAY**

Select your chips and place bets on both blackjack bet positions AND on the 5 Card Bonus bet. The JACKPOT bet is an optional progressive jackpot side bet.

The cards are dealt to the players' and dealers' bet positions according to standard blackjack rules.

The player's 2 cards from each blackjack hand (4 cards) and the dealer's face up-card to make a 5-card poker hand.

### **BUTTONS**

In Game

This game has a special **BET ALL** button that places a bet on all betting positions on the table.

Once you have placed your bets you confirm your bet by pressing the **DEAL** button.