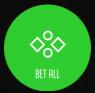

### **BUTTONS**

In Game

This game has a special **BET ALL** button that places a bet on all betting positions on the table.

Once you have placed your bets you confirm your bet by pressing the **DEAL** button.