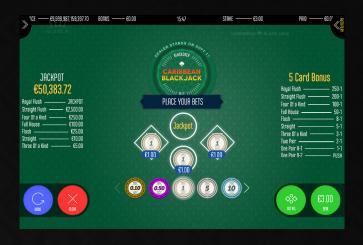

### **GAME PLAY**

Select your chips and place bets on both blackjack bet positions AND on the 5 Card Bonus bet. The JACKPOT bet is an optional progressive jackpot side bet.

The cards are dealt to the players' and dealers' bet positions according to standard blackjack rules.

### **BUTTONS**

In Game

This game has a special **BET ALL** button that places a bet on all betting positions on the table.

Once you have placed your bets you confirm your bet by pressing the **DEAL** button.

At any stage when placing bets you can press the **UNDO** button to remove the last bet you placed.

Press **CLEAR** to remove all chips from the table.

If you choose to **HIT** you will receive one additional card to add to the total value of your hand.

If you choose to **STAND** then no additional cards are dealt and you move onto the next hand.

If your first two cards have a combined total value of 9, 10 or 11 then you can **DOUBLE DOWN**.

If your first two cards are of the same value you can **SPLIT** them into two hands.