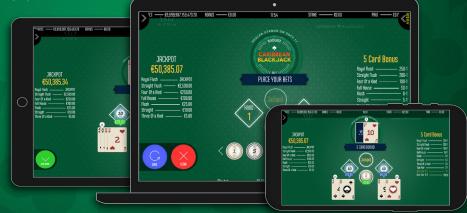

# CARIBBEAN BLACKJACK TO



The ultimate card game for any player who loves blackiack and Caribbean Stud Poker.





#### **DETAILS**

Caribbean Blackjack combines two of the best casino games into one; blackjack and Caribbean Stud Poker, with a progressive jackpot!

Caribbean Blackjack is played with a single deck of 52 cards and based on the standard blackjack game. The player plays 2 hands of blackjack with an addition of an exciting mandatory side bet, which pays up to 250-1.

The optional progressive JACKPOT bet provides an even more significant prize opportunity enhancing the level of fun and excitement.

The side bets pays are based on the player's original 2 cards from each blackjack hand (4 cards) and the dealer's face up-card to make a 5-card poker hand.

#### **KEY GAME INFO**

GameID: bjcaribbean

#### RTP:

Main Game - 99.66%

#### Side Bets:

- JACKPOT = 70% RTP
- 5 Card Bonus = 95.44% RT