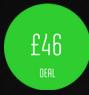

### **BUTTONS**

In Game

This game has a special **BET ALL** button that places a bet on all betting positions on the table.

Once you have placed your bets you confirm your bet by pressing the **DEAL** button.