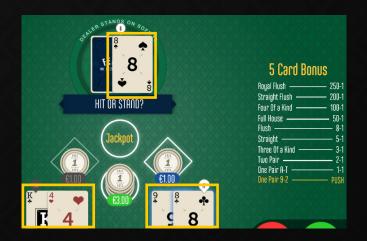

The player's 2 cards from each blackjack hand (4 cards) and the dealer's face up-card to make a 5-card poker hand.

#### Side Bets:

- JACKPOT = 70% RTP
- 5 Card Bonus = 95.44% RTP