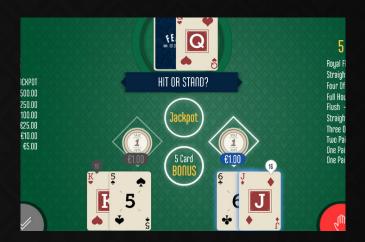

### **GAME PLAY**

Select your chips and place bets on both blackjack bet positions AND on the 5 Card Bonus bet. The JACKPOT bet is an optional progressive jackpot side bet.

The cards are dealt to the players' and dealers' bet positions according to standard blackjack rules.

The player's 2 cards from each blackjack hand (4 cards) and the dealer's face up-card to make a 5-card poker hand.