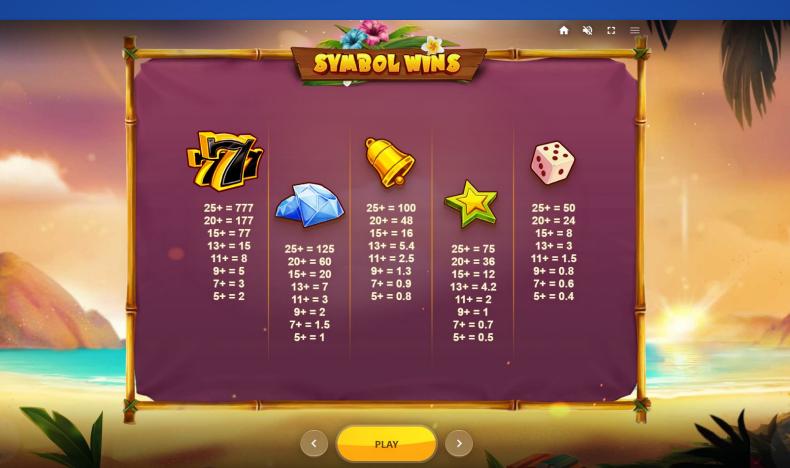

#### Main Screen

TIKI FRUITS TOTEM FRENZY invites players to relax on an island paradise in this sequel to the hit game, Tiki Fruits. Exotic fruit symbols such as the dragon fruit, coconut, banana, papaya and pomegranate fall in clusters, with 5 or more identical symbols awarding a win. The features of this slot revolve around the Tikis on reels 2 and 6, and the Totems flanking the reels, providing a range of exciting features for players to enjoy once activated.