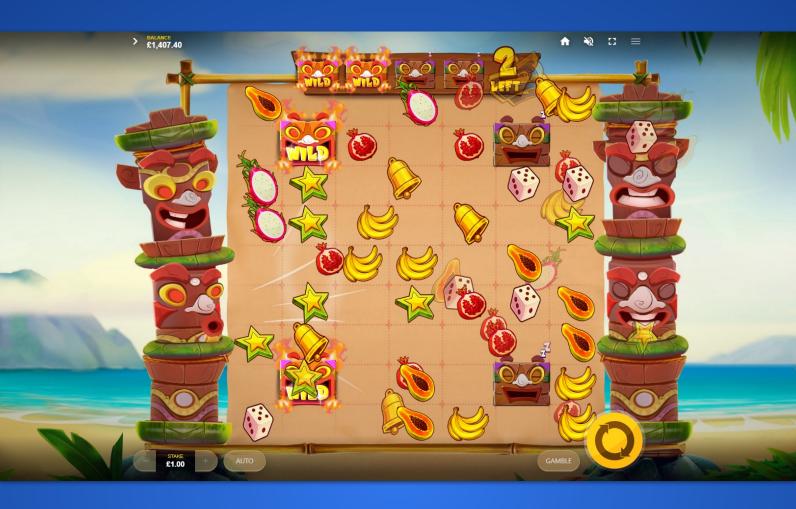

# **FEATURES**TOTEM FRENZY - GENEROSITY

When 3 Tiki Masks are WILD but there is no win, there is a chance that the active totem will hit the slot and turn the final mask WILD, activating TIKI SPINS.

Type
Free Spins Trigger

# FEATURES TIKI SPINS

Turning all sleeping Tiki Masks WILD awards 10 TIKI SPINS. The large Tiki mask may bump the number of TIKI SPINS to 15. Tiki mask symbols stay WILD during TIKI SPINS. Fruit symbols that form a win will contribute to their corresponding progress bar. 35 fruits are needed to fill the bar, and will be removed from the reels when the bar is filled.