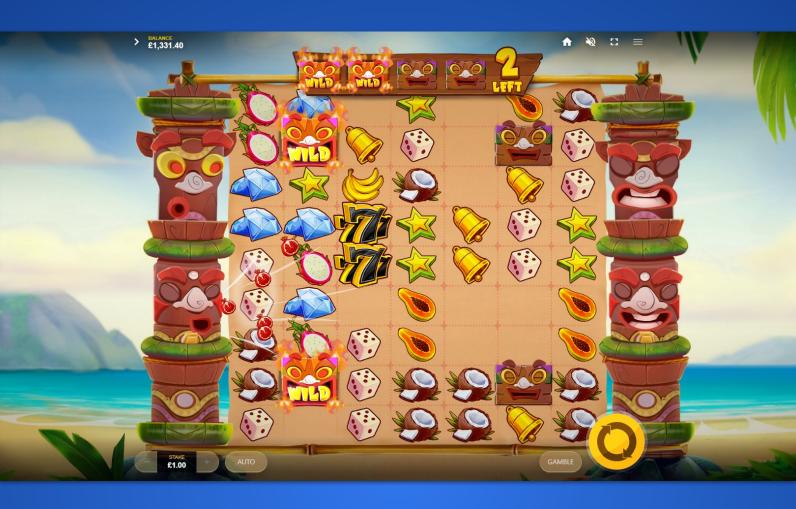

# **FEATURES**TOTEM FRENZY - GENEROSITY

When 3 Tiki Masks are WILD but there is no win, there is a chance that the active totem will hit the slot and turn the final mask WILD, activating TIKI SPINS.

Type
Free Spins Trigger

# FEATURES TIKI SPINS

Turning all sleeping Tiki Masks WILD awards 10 TIKI SPINS. The large Tiki mask may bump the number of TIKI SPINS to 15. Tiki mask symbols stay WILD during TIKI SPINS. Fruit symbols that form a win will contribute to their corresponding progress bar. 35 fruits are needed to fill the bar, and will be removed from the reels when the bar is filled.