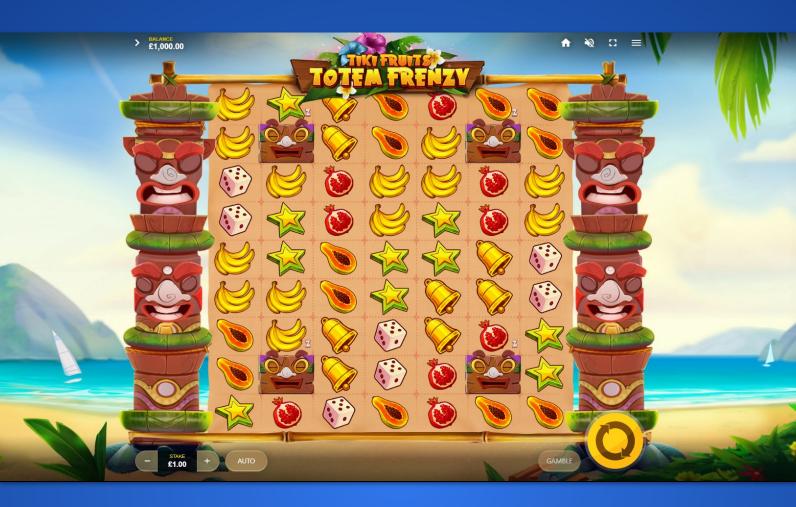

#### Main Screen

TIKI FRUITS TOTEM FRENZY invites players to relax on an island paradise in this sequel to the hit game, Tiki Fruits. Exotic fruit symbols such as the dragon fruit, coconut, banana, papaya and pomegranate fall in clusters, with 5 or more identical symbols awarding a win. The features of this slot revolve around the Tikis on reels 2 and 6, and the Totems flanking the reels, providing a range of exciting features for players to enjoy once activated.

# FEATURES TIKI MASKS

Four Tiki Mask symbols remain static on the reels at all times. They do not move, even if there is an empty space underneath. If there is an adjacent cluster win, these symbols will turn WILD, and the nearest Totem head will also be activated. WILD symbols substitute for all paying symbols.