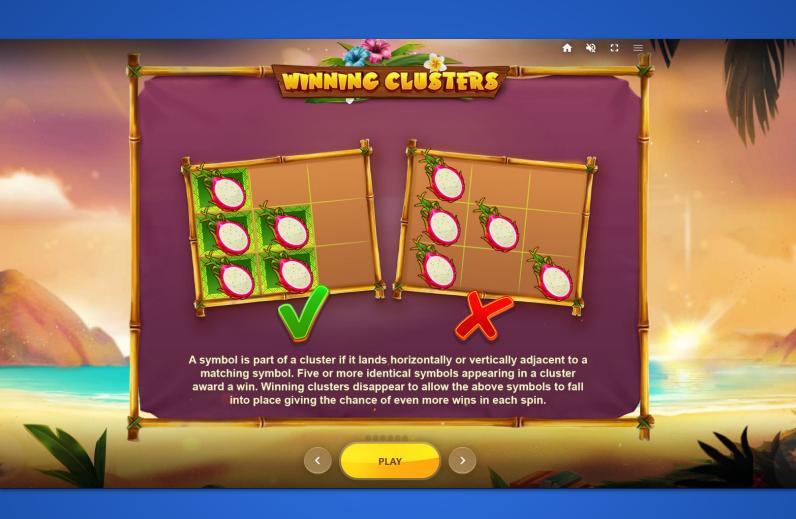

#### Main Screen

TIKI FRUITS TOTEM FRENZY invites players to relax on an island paradise in this sequel to the hit game, Tiki Fruits. Exotic fruit symbols such as the dragon fruit, coconut, banana, papaya and pomegranate fall in clusters, with 5 or more identical symbols awarding a win. The features of this slot revolve around the Tikis on reels 2 and 6, and the Totems flanking the reels, providing a range of exciting features for players to enjoy once activated.