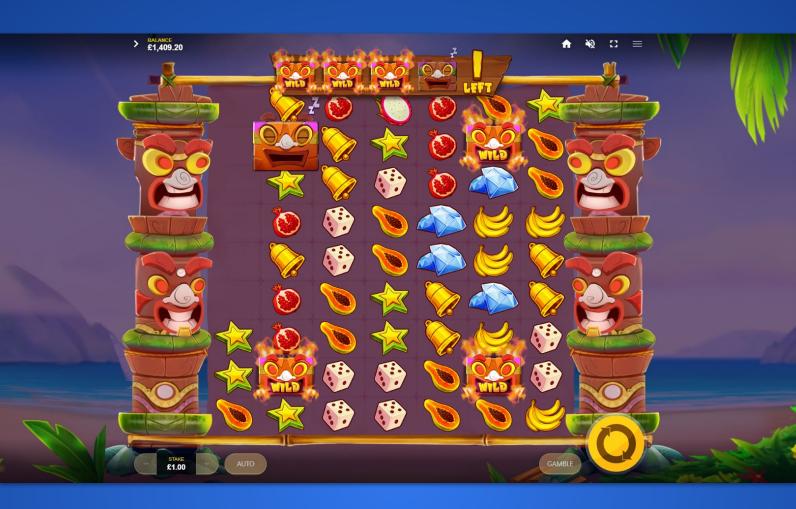

# FEATURES TIKI SPINS

Turning all sleeping Tiki Masks WILD awards 10 TIKI SPINS. The large Tiki mask may bump the number of TIKI SPINS to 15. Tiki mask symbols stay WILD during TIKI SPINS. Fruit symbols that form a win will contribute to their corresponding progress bar. 35 fruits are needed to fill the bar, and will be removed from the reels when the bar is filled.