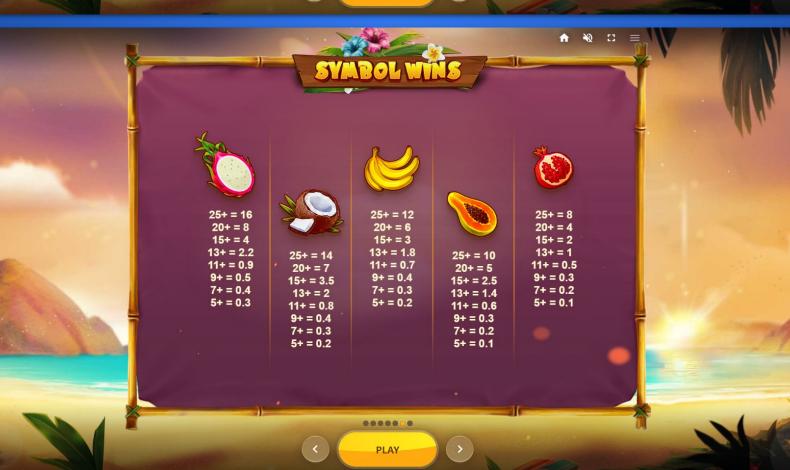

#### Main Screen

TIKI FRUITS TOTEM FRENZY invites players to relax on an island paradise in this sequel to the hit game, Tiki Fruits. Exotic fruit symbols such as the dragon fruit, coconut, banana, papaya and pomegranate fall in clusters, with 5 or more identical symbols awarding a win. The features of this slot revolve around the Tikis on reels 2 and 6, and the Totems flanking the reels, providing a range of exciting features for players to enjoy once activated.