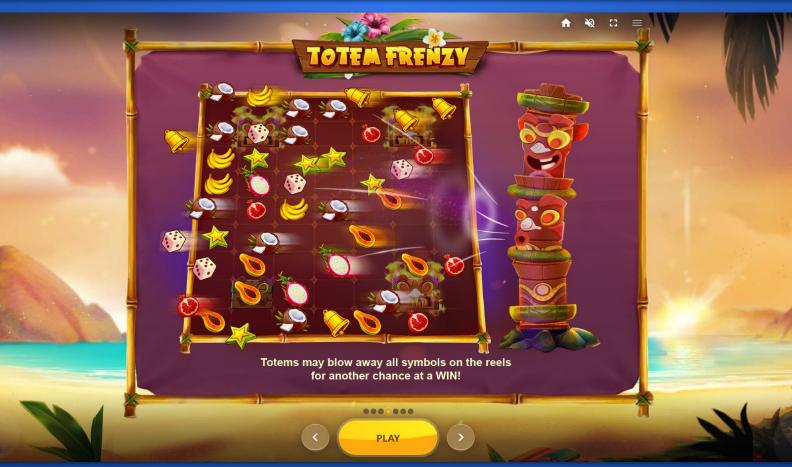

#### **GAME SUMMARY**

Welcome to paradise in TIKI FRUITS TOTEM FRENZY, a slot hotter than a desert island and and jam packed with sweet features! Feel the tropical breeze when helpful Totems blow away all symbols on the reels, or join them for a fruity feast as they gobble them up! The party truly starts when waking up sleepy Tikis - they go WILD! Waking up all 4 sleepy Tikis will enter FREE SPINS, where winning fruit symbols fill a progress bar. Fill the bar and the symbol will be removed!

#### Main Screen

TIKI FRUITS TOTEM FRENZY invites players to relax on an island paradise in this sequel to the hit game, Tiki Fruits. Exotic fruit symbols such as the dragon fruit, coconut, banana, papaya and pomegranate fall in clusters, with 5 or more identical symbols awarding a win. The features of this slot revolve around the Tikis on reels 2 and 6, and the Totems flanking the reels, providing a range of exciting features for players to enjoy once activated.

# FEATURES TOTEM FRENZY - REMOVE

When 2 Totems from the same side of the reels are active, they may remove all symbols from the reels, and new ones will fall in to replace them.

Type

Remove Symbols