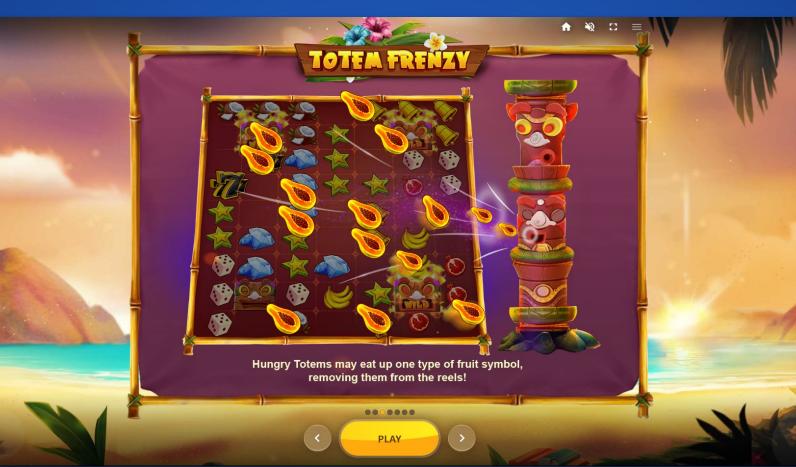

# **FEATURES**TOTEM FRENZY - COLLECT

When 2 Totems on the same side of the reels are active, they may gather one type of fruit symbol from the reels. That fruit will not appear from the new symbols that fall during that spin. During TIKI SPINS, the fruit symbols gathered will be used to fill the progress bars.

# FEATURES TOTEM FRENZY - REMOVE

When 2 Totems from the same side of the reels are active, they may remove all symbols from the reels, and new ones will fall in to replace them.

Type

Remove Symbols