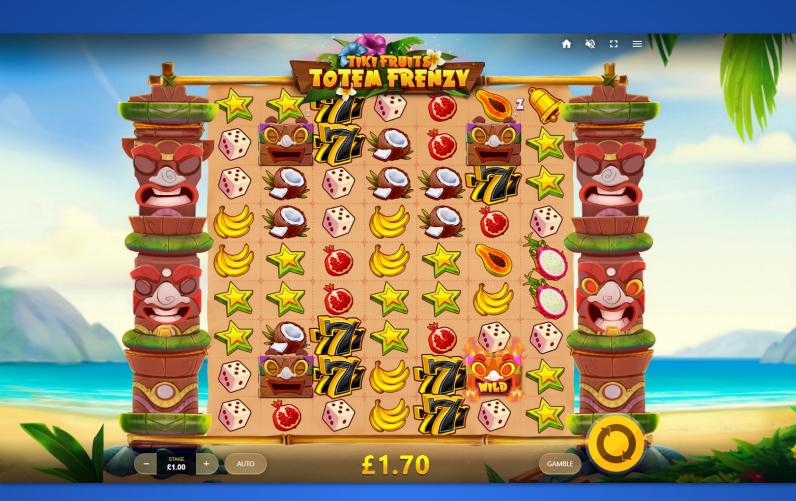

#### Main Screen

TIKI FRUITS TOTEM FRENZY invites players to relax on an island paradise in this sequel to the hit game, Tiki Fruits. Exotic fruit symbols such as the dragon fruit, coconut, banana, papaya and pomegranate fall in clusters, with 5 or more identical symbols awarding a win. The features of this slot revolve around the Tikis on reels 2 and 6, and the Totems flanking the reels, providing a range of exciting features for players to enjoy once activated.

# FEATURES TIKI MASKS

Four Tiki Mask symbols remain static on the reels at all times. They do not move, even if there is an empty space underneath. If there is an adjacent cluster win, these symbols will turn WILD, and the nearest Totem head will also be activated. WILD symbols substitute for all paying symbols.