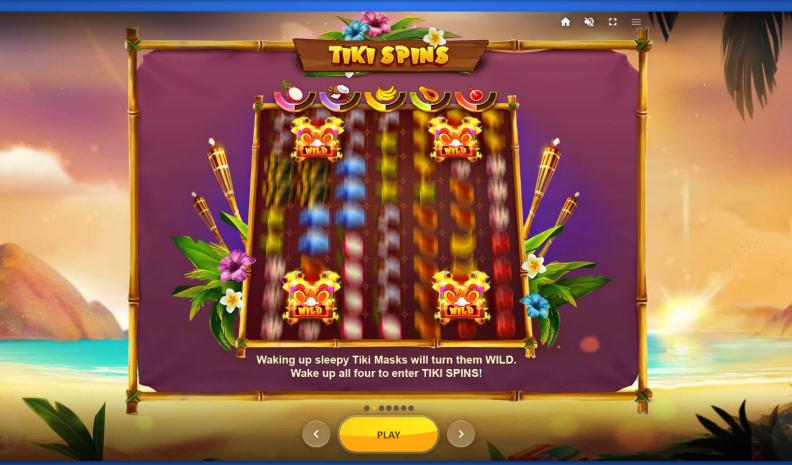

# FEATURES TIKI MASKS

Four Tiki Mask symbols remain static on the reels at all times. They do not move, even if there is an empty space underneath. If there is an adjacent cluster win, these symbols will turn WILD, and the nearest Totem head will also be activated. WILD symbols substitute for all paying symbols.

# FEATURES TIKI SPINS

Turning all sleeping Tiki Masks WILD awards 10 TIKI SPINS. The large Tiki mask may bump the number of TIKI SPINS to 15. Tiki mask symbols stay WILD during TIKI SPINS. Fruit symbols that form a win will contribute to their corresponding progress bar. 35 fruits are needed to fill the bar, and will be removed from the reels when the bar is filled.