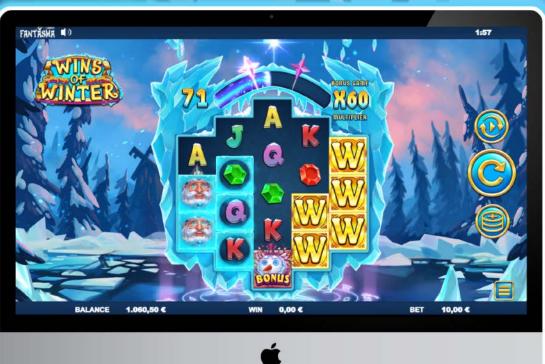

ID: winsofwinter

Columns x Rows: 3-4-5-4-3

Payout: 20 lines

RTP: 96.00%

Volatility: Medium

Hit Frequency: 16.44%

Default Bet: 1.00 Euro

Min Bet: 0.20 Euro

Max Bet: 160.00 Euro

Bonus Trigger: 1 in 224

Bonus Value: 74x

AVAILABLE ON DESKTOP AND MOBILE PORTRAIT

## PROGRESSION METER

Reaches 50, 100 to trigger the Mirror Feature. Fill the meter to increase the Progressive Mutliplier.

## BONUS GAME

Gift time! All wins are multiplied by the Progressive Multiplier built up in the Progression Meter, up to 100x.

FANTÁSMA