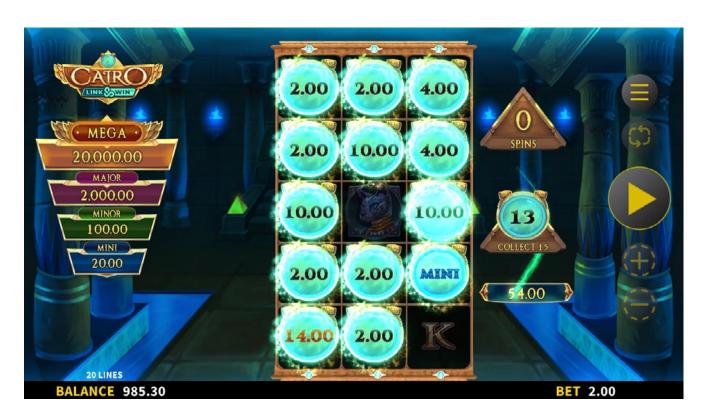

## **LINK&WIN™ FEATURE INFORMATION**

| TRIGGER CONDITION | Collect 6 or more values on Reels 1 - 5 in the base game or 6 or more values on Reels 3 - 5 during the Expanded Reels feature.<br>Land 3 values on Reel 3 during the Free Spins.                                                                                                                                                                  |
|-------------------|---------------------------------------------------------------------------------------------------------------------------------------------------------------------------------------------------------------------------------------------------------------------------------------------------------------------------------------------------|
| NO. OF FREE SPINS | 3 Spins are awarded. Each value landing on the reels resets the spin count back to 3. The Mini, Minor, and Major metered prizes are awarded by landing on the reels. The Mega metered prize is awarded by collecting all 15 spots.  During the Free Spins Reel 3 values are copied to Reels 2 and 4. The feature is then played on Reels 1 and 5. |
| RETRIGGER         | No.                                                                                                                                                                                                                                                                                                                                               |