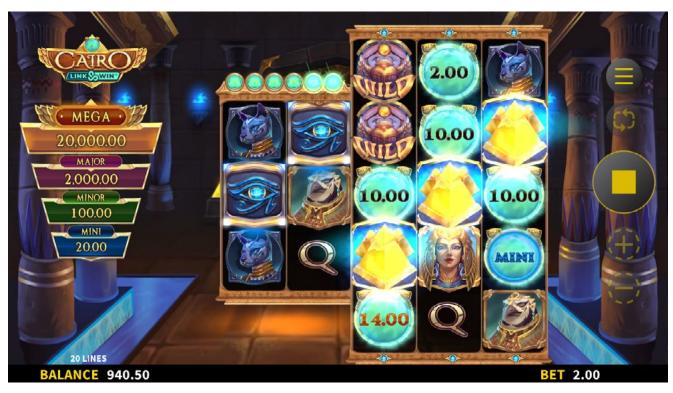

Win the favor of the gods and trigger the Expanded Reels feature when the Eye of Ra symbol lands anywhere on Reels 1 and 2. Reels 3, 4, and 5 will expand to a 3x5 reel grid for an increased chance to trigger the Free Spins and the Link&Win™ feature. Landing 1 - 5 values awards the Express Collect™ feature where all shown values are instantly paid!

## **EXPANDED REELS FEATURE**

| FEATURE NAME      | EXPANDED REELS                                                                                                                                                                                                |
|-------------------|---------------------------------------------------------------------------------------------------------------------------------------------------------------------------------------------------------------|
| TRIGGER CONDITION | Eye of Ra symbol landing anywhere on Reels 1 and 2.                                                                                                                                                           |
| DESCRIPTION       | Reels 3, 4, and 5 expand to a 3x5 reel grid. Free Spins and Link&Win™ can be triggered during the feature. Collecting 1 - 5 values triggers the Express Collect™ feature instantly awarding all values shown. |
| FEATURE TYPE      | On-screen feature                                                                                                                                                                                             |