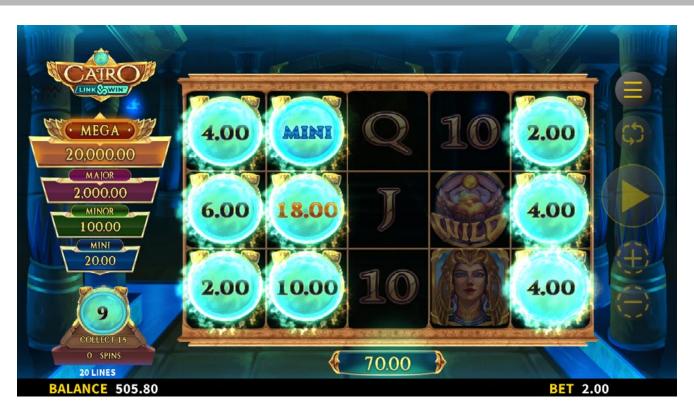

Wonderous riches and edge of your seat excitement awaits you in the Link&Win<sup>™</sup> feature! Trigger the Link&Win<sup>™</sup> feature in 3 different ways: collect 6 values on reels 1 - 5 in the base game, 6 values on reels 3 - 5 in the Expanded Reels feature, and 3 values on the center reel in the Free Spins. Win one or more fabulous metered prizes during the Link&Win<sup>™</sup> feature! Collect all 15 to win the MEGA metered prize of 10,000x the bet!

## **LINK&WIN™ FEATURE INFORMATION**

## **LINK&WIN™ FEATURE INFORMATION**

| TRIGGER CONDITION | Collect 6 or more values on Reels 1 - 5 in the base game or 6 or more values on Reels 3 - 5 during the Expanded Reels feature.<br>Land 3 values on Reel 3 during the Free Spins.                                                                                                                                                                  |
|-------------------|---------------------------------------------------------------------------------------------------------------------------------------------------------------------------------------------------------------------------------------------------------------------------------------------------------------------------------------------------|
| NO. OF FREE SPINS | 3 Spins are awarded. Each value landing on the reels resets the spin count back to 3. The Mini, Minor, and Major metered prizes are awarded by landing on the reels. The Mega metered prize is awarded by collecting all 15 spots.  During the Free Spins Reel 3 values are copied to Reels 2 and 4. The feature is then played on Reels 1 and 5. |
| RETRIGGER         | No.                                                                                                                                                                                                                                                                                                                                               |