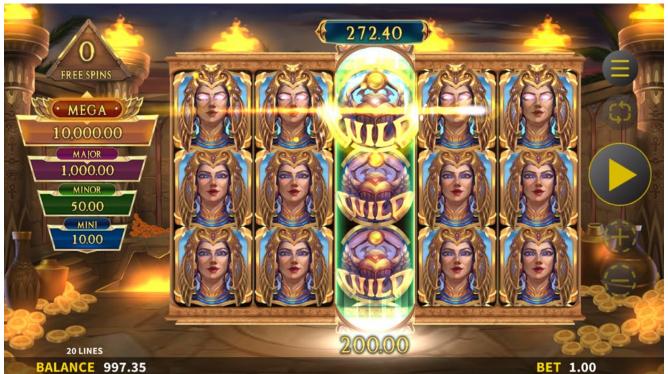

Wonderous riches and edge of your seat excitement awaits you in the Link&Win<sup>™</sup> feature! Trigger the Link&Win<sup>™</sup> feature in 3 different ways: collect 6 values on reels 1 - 5 in the base game, 6 values on reels 3 - 5 in the Expanded Reels feature, and 3 values on the center reel in the Free Spins. Win one or more fabulous metered prizes during the Link&Win<sup>™</sup> feature! Collect all 15 to win the MEGA metered prize of 10,000x the bet!