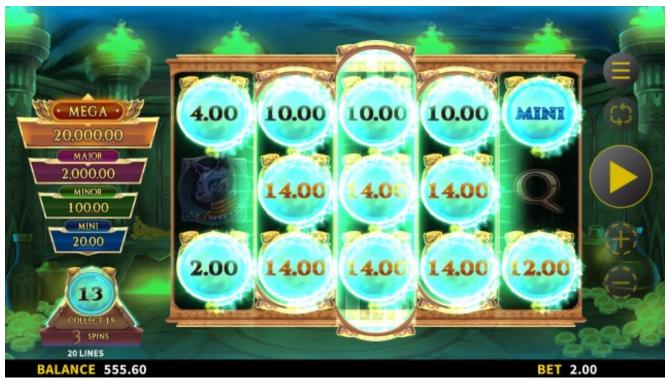

Journey deeper into the incredible tomb of riches and be amazed when you enter the Free Spins! Landing 3 Pyramid Scatter symbols anywhere on Reels 1 - 5 in the base game, or Reels 3 - 5 in the Expanded Reels feature, awards 10 Free Spins. During the Free Spins all low symbols are removed and Reel 3 features only Wild symbols and Link&Win™ symbols. Land 3 Link&Win™ symbols on Reel 3 and they are duplicated to Reels 2 and 4 and the Link&Win™ feature then plays out on Reels 1 and 5.