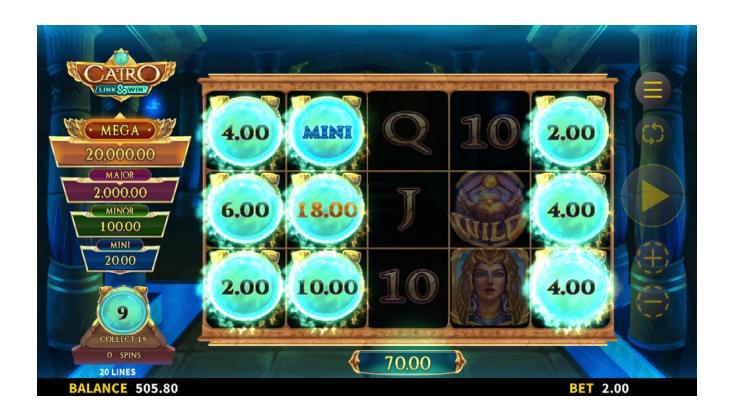

## **LINK&WIN™ FEATURE INFORMATION**

| TRIGGER CONDITION | Collect 6 or more values on Reels 1 - 5 in the base game or 6 or more values on Reels 3 - 5 during the Expanded Reels feature.<br>Land 3 values on Reel 3 during the Free Spins.                                                                                                                                                                  |
|-------------------|---------------------------------------------------------------------------------------------------------------------------------------------------------------------------------------------------------------------------------------------------------------------------------------------------------------------------------------------------|
| NO. OF FREE SPINS | 3 Spins are awarded. Each value landing on the reels resets the spin count back to 3. The Mini, Minor, and Major metered prizes are awarded by landing on the reels. The Mega metered prize is awarded by collecting all 15 spots.  During the Free Spins Reel 3 values are copied to Reels 2 and 4. The feature is then played on Reels 1 and 5. |
| RETRIGGER         | No.                                                                                                                                                                                                                                                                                                                                               |