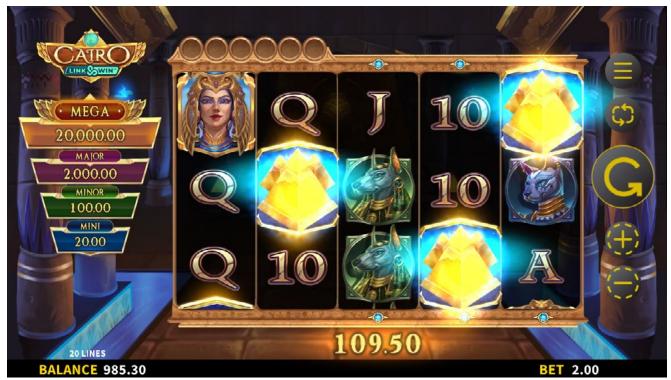

Journey deeper into the incredible tomb of riches and be amazed when you enter the Free Spins! Landing 3 Pyramid Scatter symbols anywhere on Reels 1 - 5 in the base game, or Reels 3 - 5 in the Expanded Reels feature, awards 10 Free Spins. During the Free Spins all low symbols are removed and Reel 3 features only Wild symbols and Link&Win™ symbols. Land 3 Link&Win™ symbols on Reel 3 and they are duplicated to Reels 2 and 4 and the Link&Win™ feature then plays out on Reels 1 and 5.

## FREE SPINS FEATURE INFORMATION

| TRIGGER CONDITION | 3 Pyramid Scatter symbols anywhere on Reels 1 - 5 in the base game or on Reels 3 - 5 during the Expanded Reels feature.                                                                                                                       |
|-------------------|-----------------------------------------------------------------------------------------------------------------------------------------------------------------------------------------------------------------------------------------------|
| NO. OF FREE SPINS | 10 Free Spins are awarded. All low symbols are removed. Reel 3 has only Wild and Link&Win™ symbols. Landing 3 Link&Win™ symbols on Reel 3 duplicates those values to reels 2 and 4 and triggers the Link&Win™ feature on the remaining reels. |
| RETRIGGER         | No.                                                                                                                                                                                                                                           |