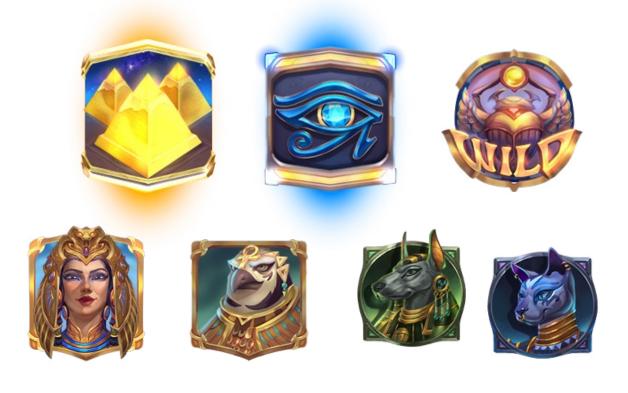

e incredible tomb of riches and be amazed when you enter the Free Spins! Landing 3 Pyramid Scatter symbols anywhere on Reels 1 - 5 in the base game, or Reels 3 - 5 in the Expanded Reels feature, awards 10 Free Spins. During the Free Spins all low symbols are removed and Reel 3 features only Wild symbols and Link&Win™ symbols. Land 3 Link&Win™ symbols on Reel 3 and they are duplicated to Reels 2 and 4 and the Link&Win™ feature then plays out on Reels 1 and 5.

With gorgeous graphics and animations, a captivating musical score, multiple exciting game features and huge win potential, Cairo Link&Win™ will take you on an exotic journey filled with fabulous riches and edge-of-your-seat excitement and is destined to become your next old favourite game!

## **GAME LOGOS**





# **GAME SYMBOLS**