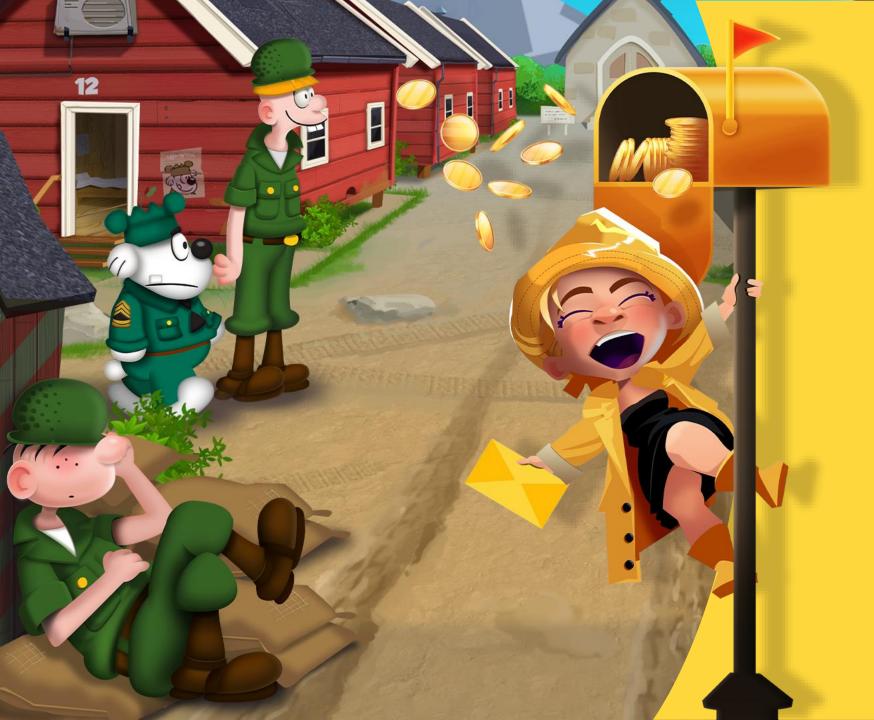

# Camp Swampy Golf Bonus

Land the Bonus symbol anywhere on reels 1 and 4 to trigger the bonus game.

Drive around Camp Swampy picking up prizes and golf balls. Bringing a ball home will yield great rewards but beware of the grenades that will blow up your jeep!

## Wild Wake up

When you connect Beetle and Sarge anywhere on Reels 2 and 3 you trigger the «Wild wake up» feature. Beetle and Sarge will have a fight, and when the dust settles, 3 to 6 Wilds will be left on reels 2 and 3. The two Wild Wake Up symbols will always be replaced first.