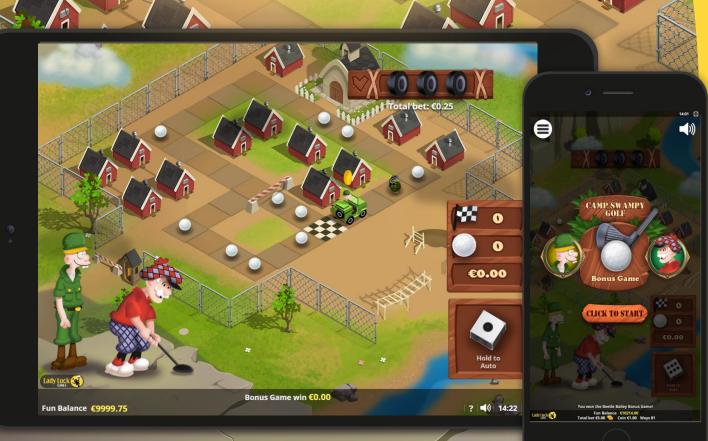

# Camp Swampy Golf Bonus

Land the Bonus symbol anywhere on reels 1 and 4 to trigger the bonus game.

Drive around Camp Swampy picking up prizes and golf balls. Bringing a ball home will yield great rewards but beware of the grenades that will blow up your jeep!