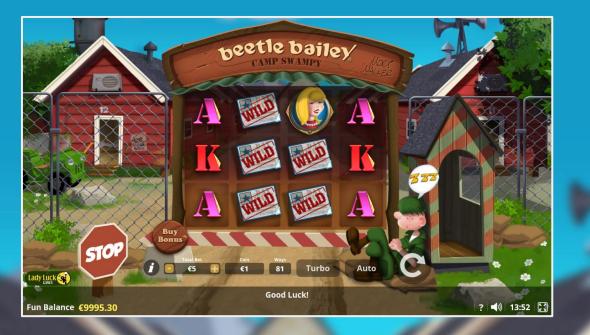

## Wild Wake up

When you connect Beetle and Sarge anywhere on Reels 2 and 3 you trigger the «Wild wake up» feature. Beetle and Sarge will have a fight, and when the dust settles, 3 to 6 Wilds will be left on reels 2 and 3. The two Wild Wake Up symbols will always be replaced first.

The Wild symbol substitutes for all symbols to complete the winning combinations, except for Bonus, Beetle and Sarge symbols!

You can have the opportunity to risk it all and gamble to increase your wins.