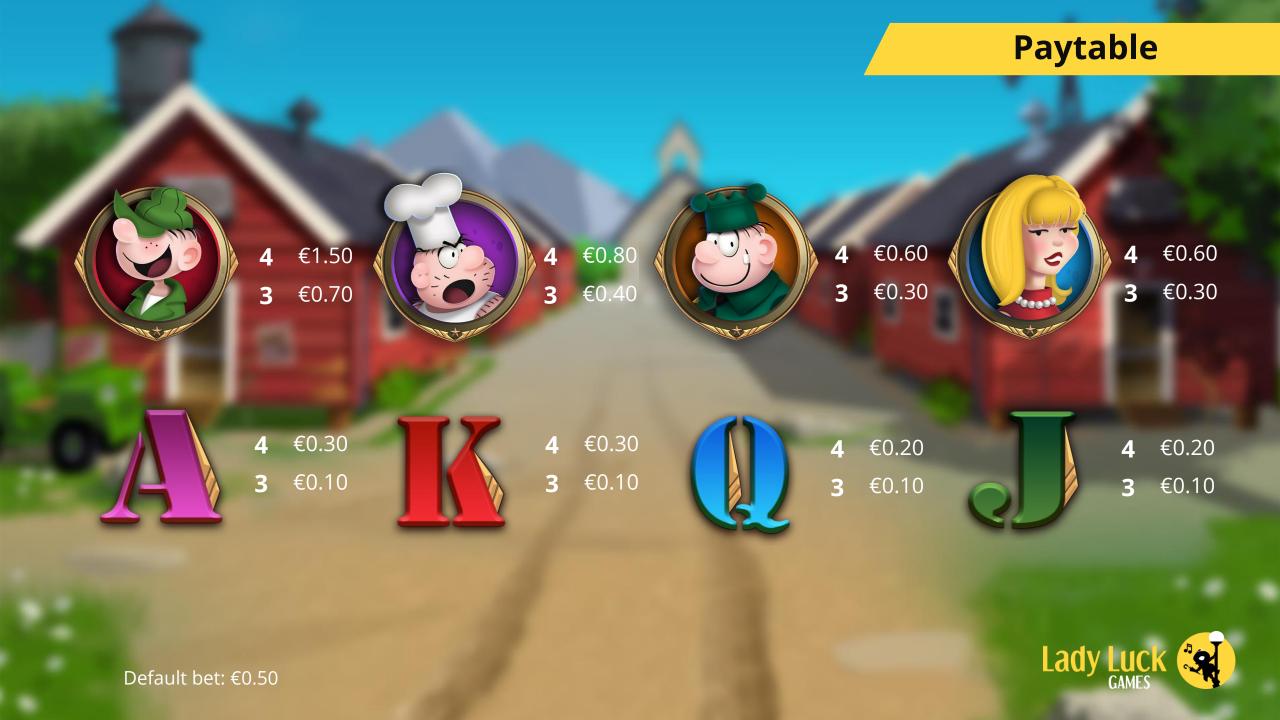

# **Rules**

The game is played on 81 ways. Payouts are made according to the paytable above. Ways are the number of ways for winning symbols multiplied by the coin bet value. Symbols pay left to right and only the highest win pays for each of the symbol combinations. Wild and Bonus symbols don't pay anything by themselves.