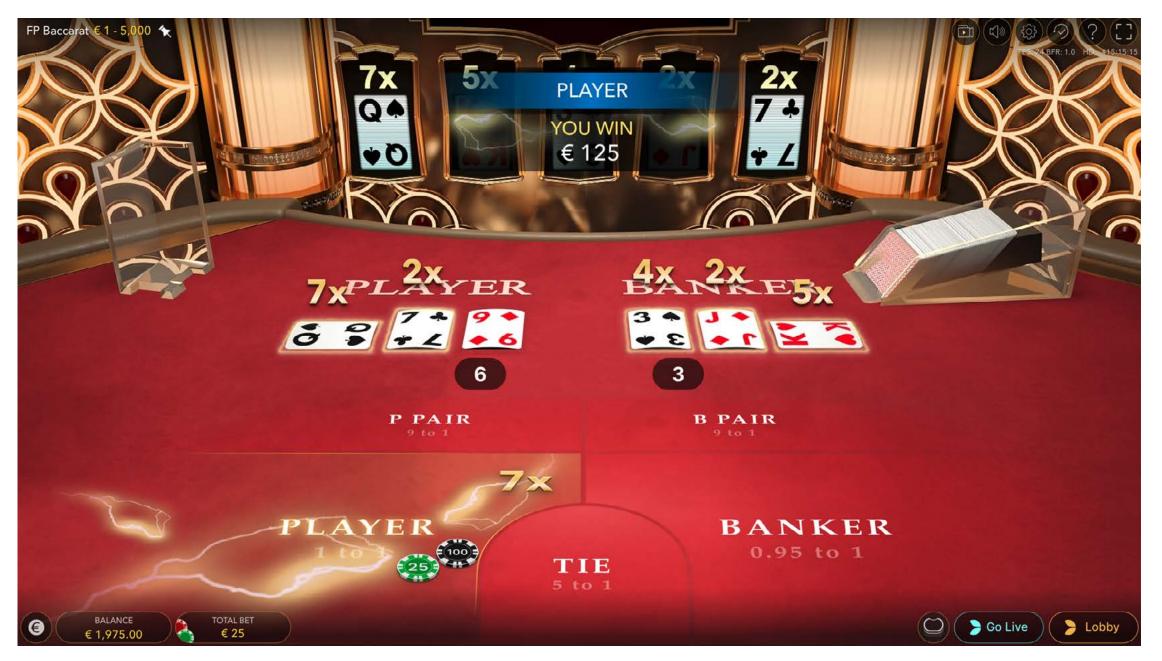

#### **GAME OUTCOME**

If the player has placed a bet on a winning hand, the payout will be according to the payout table.

If the player's winning hand contains one matching Lightning Card the winnings will be multiplied accordingly (i.e. 2x, 3x, 4x, 5x or 8x).

If the player has more than one matching Lightning Card in a winning hand, the winnings are multiplied again. For example, with three matching Lightning Cards the total winnings could be multiplied by as much as 8x8x8 (512x)! A winning bet on a Tie with six matching Lightning Cards can result in a multiplier of 262,144x. All winnings are capped to €500,000 plus bet.

#### **MULTIPLIER**

A multiplier is highlighted and has been applied as a Lightning Card has been dealt.

## **MULTIPLIER**

A multiplier is highlighted and has been applied as a Lightning Card has been dealt.

FIRST PERSON

**DEVICES** 

**PAYOUTS** 

MARKETING ASSETS