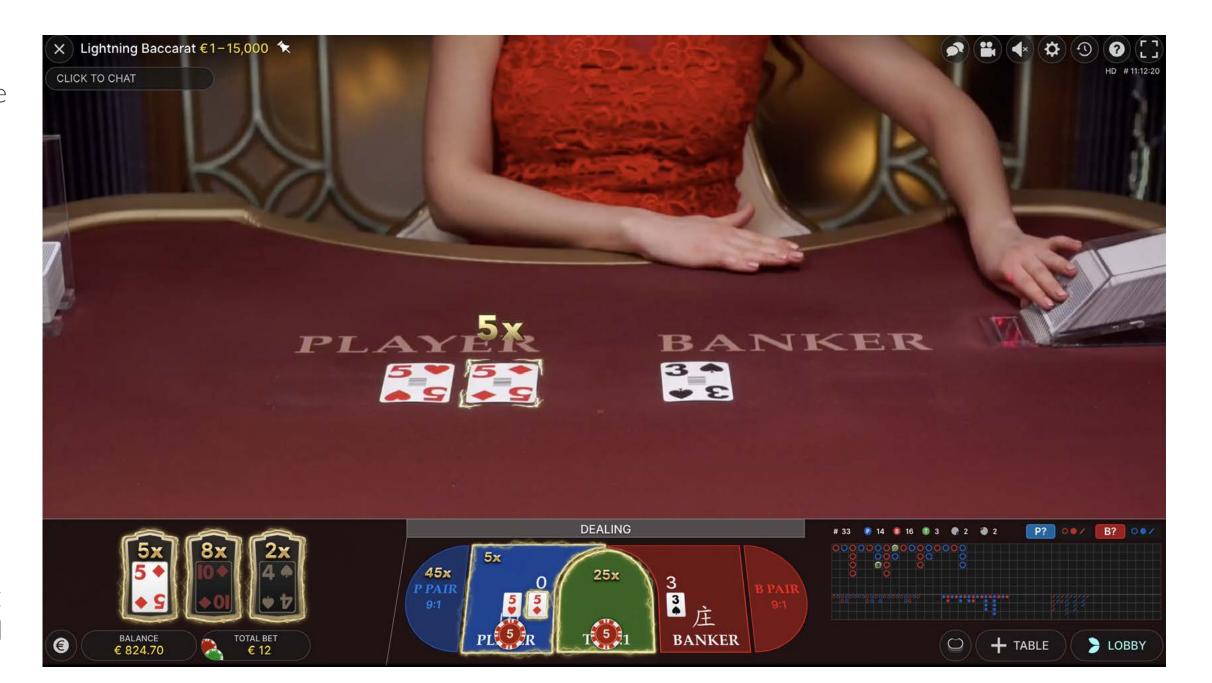

#### LIGHTNING ROUND

After the betting time period has expired, the Lightning Round starts.

Each Lightning Round features 1–5 randomly generated Lightning Cards from a virtual 52-card deck, plus randomly generated payout multipliers for each Lightning Card.

The Lightning Cards with multipliers are shown in the user interface before the dealing of the cards in the main Baccarat game.

**HOW TO PLAY** 

FIRST PERSON

**DEVICES** 

**PAYOUTS** 

MARKETING ASSETS

#### **CARD DEALING**

After the Lightning Round, the Player and Banker are dealt two or three cards depending on the value of their hands according to standard Baccarat rules.

During dealing, Lightning Cards are highlighted in the user interface if a matching card has been dealt, to make the player aware that there is a chance for multiplied winnings.

#### **GAME OUTCOME**

If the player has placed a bet on a winning hand, the payout will be according to the payout table.

If the player's winning hand contains one matching Lightning Card the winnings will be multiplied accordingly (i.e. 2x, 3x, 4x, 5x or 8x).