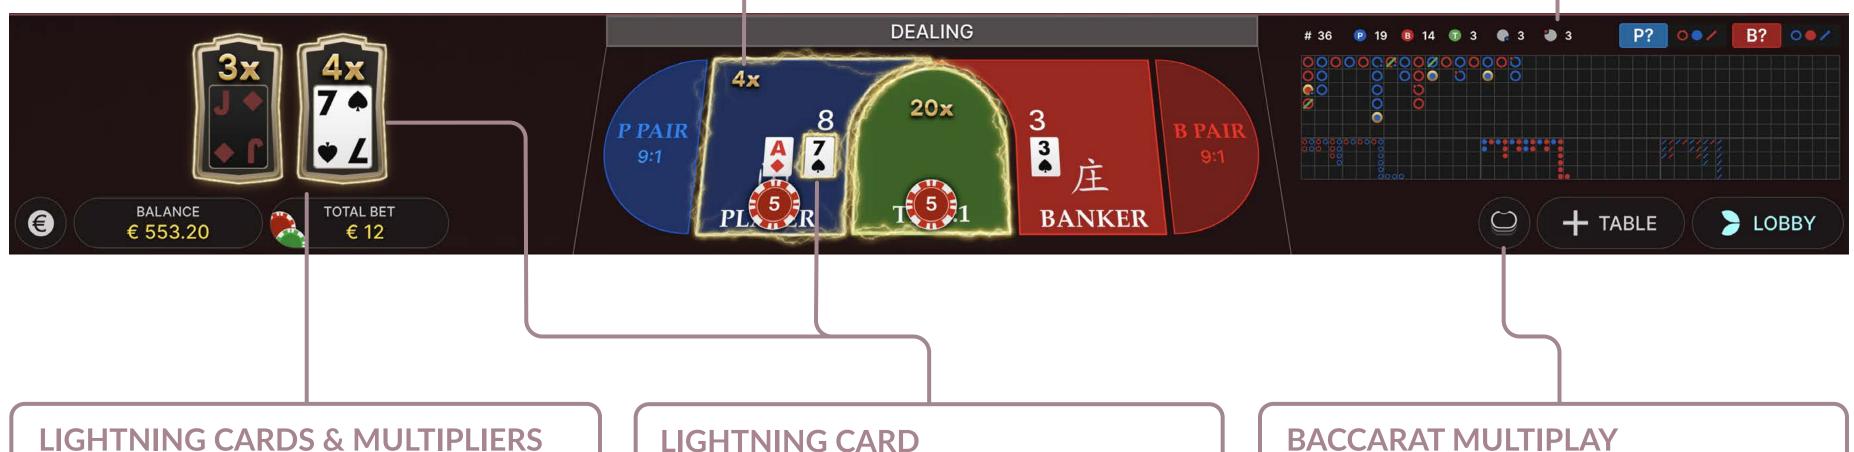

## **USER INTERFACE ELEMENTS**

#### **MULTIPLIER**

A multiplier is highlighted and has been applied as a Lightning Card has been dealt.

#### SCORECARDS AND SHOE STATISTICS

Baccarat streaks and trends for either the Player or the Banker are recorded in various scorecards, or 'roads', as usual.

will be highlighted here.

LIGHTNING CARD

#### **BACCARAT MULTIPLAY**

Click here to open Baccarat Multiplay where players can place bets at all our Live Baccarat tables in one go, without joining each table separately.

Lightning Cards with randomly selected

## LIGHTNING CARDS AND MULTIPLIERS

Lightning Cards with randomly selected multipliers.

## LIGHTNING CARD

If a dealt card matches a Lightning Card then it will be highlighted here.

## **MULTIPLIER**

A multiplier is highlighted and has been applied as a Lightning Card has been dealt.

FIRST PERSON

**DEVICES** 

**PAYOUTS** 

MARKETING ASSETS