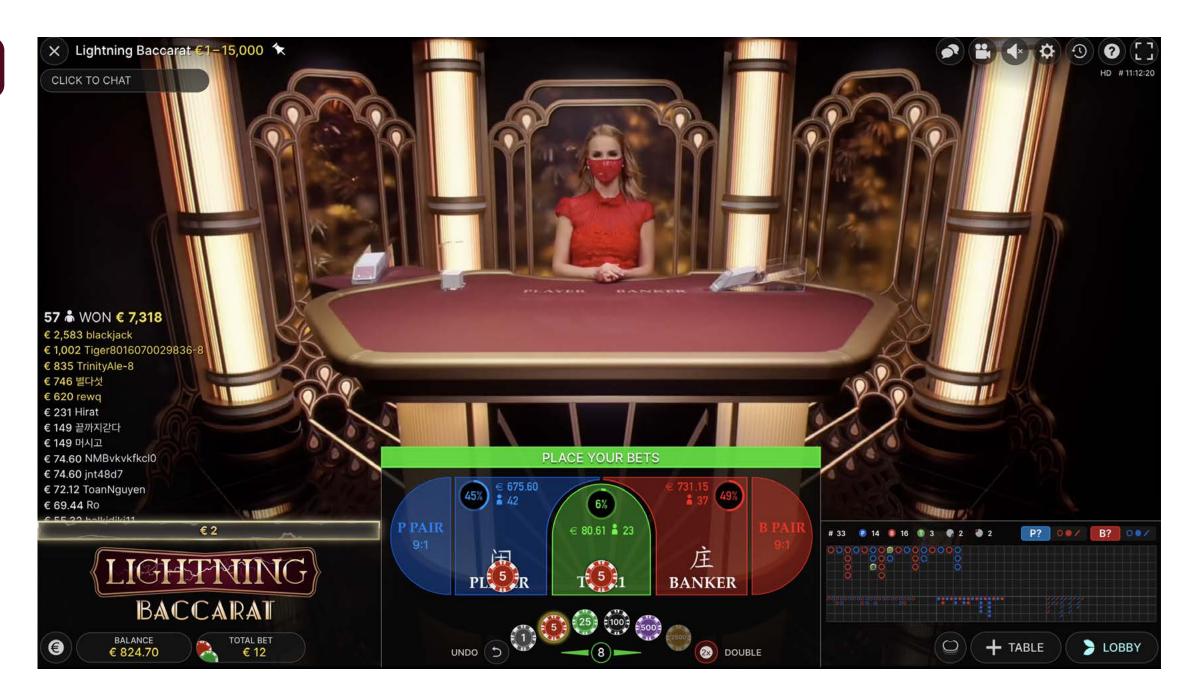

## **HOW TO PLAY**

Lightning Baccarat combines our world-class Live Baccarat with a chance for the players to win big multiplied payouts on their winning hand.

Prior to each deal, the player can wager on whether the player's hand or the banker's hand will win by being closest to 9. The player also has the option to wager on a Tie (i.e. both the Banker's and Player's hands will total the same).

Players will see two additional betting spots – Player Pair and Banker Pair. These allow the player to bet on either the Player's or the Banker's first two cards being a Pair. No further side bets are available.

#### LIVE BETTING STATISTICS

Players can see the total wager placed on a particular bet spot, as well as the number of players who placed bets on the bet spot. The percentages of all bets placed on the Banker, the Player or on a Tie are also shown, and everything is updated in real time.

#### **SCORECARDS (ROADS)**

Baccarat streaks and trends for either the Player or the Banker are recorded in various scorecards, or 'roads'. These pictorial representations of past round results and other statistics related to the current shoe may help players to predict the results of future rounds. Players can choose light or dark background for the scorecards in Settings.