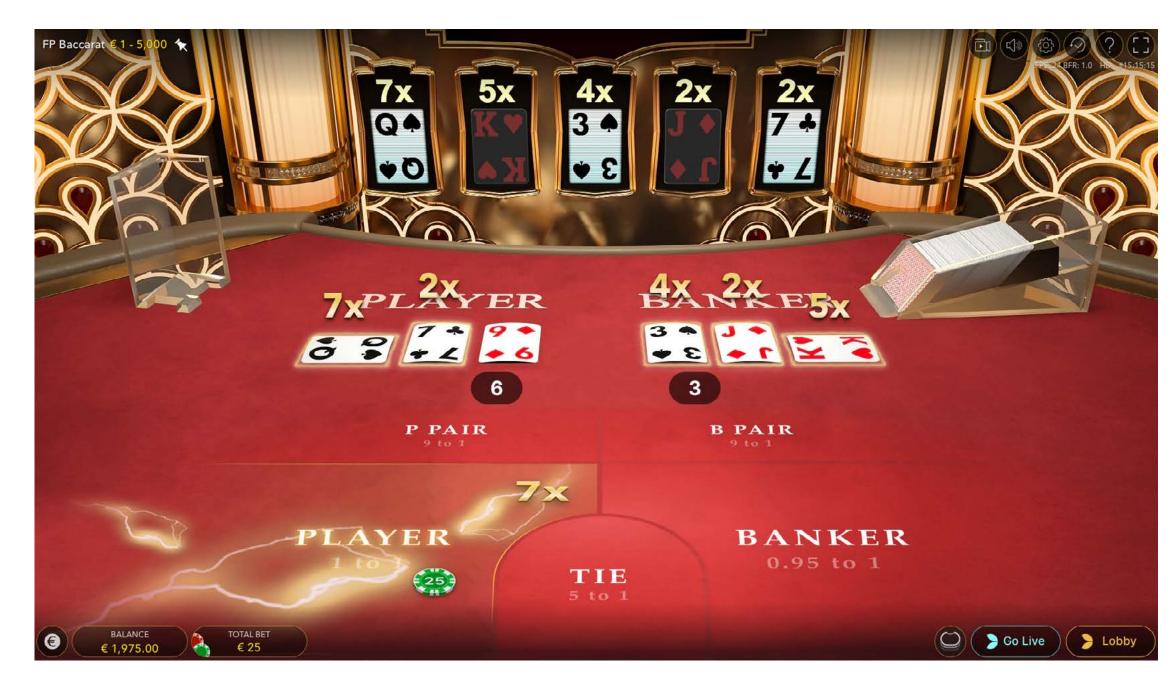

#### LIGHTNING ROUND

After the betting time period has expired, the Lightning Round starts.

Each Lightning Round features 1–5 randomly generated Lightning Cards from a virtual 52-card deck, plus randomly generated payout multipliers for each Lightning Card.

The Lightning Cards with multipliers are shown in the user interface before the dealing of the cards in the main Baccarat game.

**HOW TO PLAY** 

FIRST PERSON

**DEVICES** 

**PAYOUTS** 

MARKETING ASSETS

#### **CARD DEALING**

After the Lightning Round, the Player and Banker are dealt two or three cards depending on the value of their hands according to standard Baccarat rules.

During dealing, Lightning Cards are highlighted in the user interface if a matching card has been dealt, to make the player aware that there is a chance for multiplied winnings.

#### **GAME OUTCOME**

If the player has placed a bet on a winning hand, the payout will be according to the payout table.

If the player's winning hand contains one matching Lightning Card the winnings will be multiplied accordingly (i.e. 2x, 3x, 4x, 5x or 8x).

#### **MULTIPLIER**

A multiplier is highlighted and has been applied as a Lightning Card has been dealt.

## LIGHTNING CARDS AND MULTIPLIERS

Lightning Cards with randomly selected multipliers.

## LIGHTNING CARD

If a dealt card matches a Lightning Card then it will be highlighted here.

## **MULTIPLIER**

A multiplier is highlighted and has been applied as a Lightning Card has been dealt.

FIRST PERSON

**DEVICES** 

**PAYOUTS** 

MARKETING ASSETS