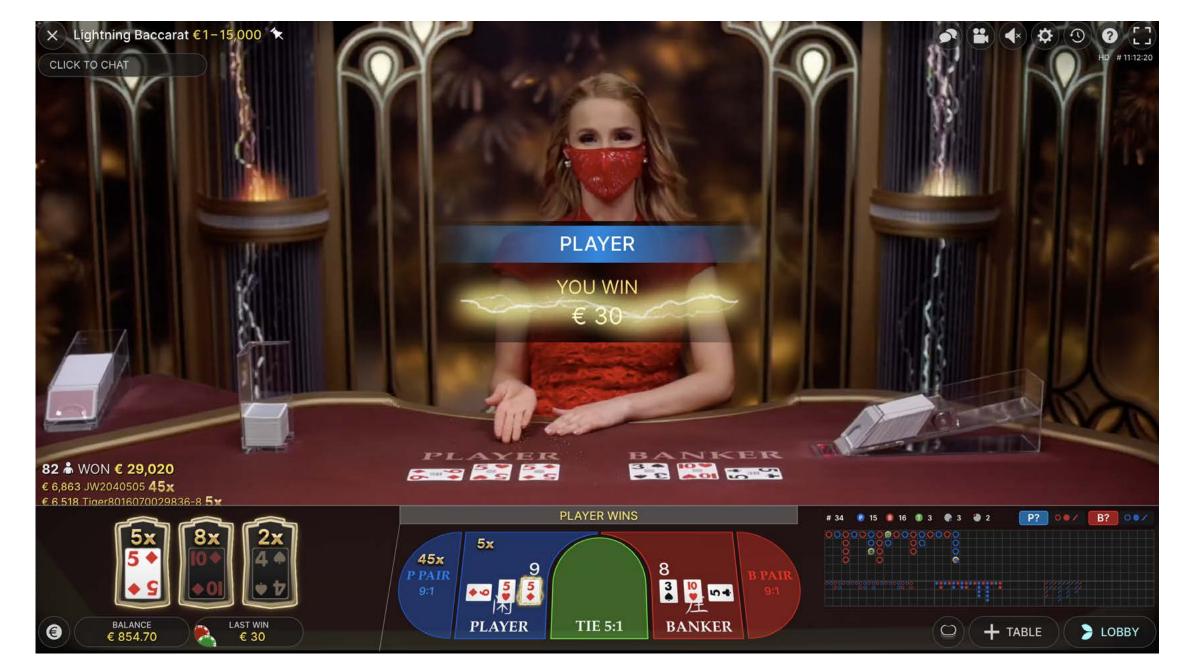

#### **GAME OUTCOME**

If the player has placed a bet on a winning hand, the payout will be according to the payout table.

If the player's winning hand contains one matching Lightning Card the winnings will be multiplied accordingly (i.e. 2x, 3x, 4x, 5x or 8x).

If the player has more than one matching Lightning Card in a winning hand, the winnings are multiplied again. For example, with three matching Lightning Cards the total winnings could be multiplied by as much as 8x8x8 (512x)! A winning bet on a Tie with six matching Lightning Cards can result in a multiplier of 262,144x. All winnings are capped to €500,000 plus bet.

The player must have the matching Lightning Card/s in their winning hand to receive a multiplied payout.

**HOW TO PLAY** 

FIRST PERSON

**DEVICES** 

**PAYOUTS** 

MARKETING ASSETS