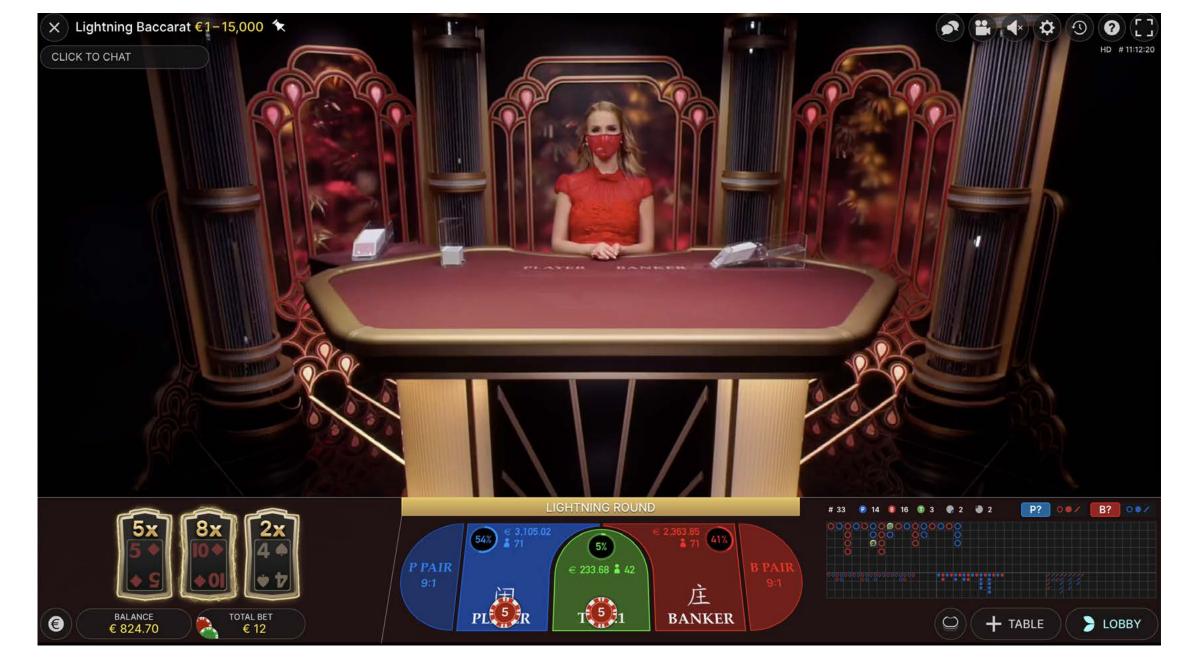

#### LIGHTNING ROUND

After the betting time period has expired, the Lightning Round starts.

Each Lightning Round features 1–5 randomly generated Lightning Cards from a virtual 52-card deck, plus randomly generated payout multipliers for each Lightning Card.

The Lightning Cards with multipliers are shown in the user interface before the dealing of the cards in the main Baccarat game.

**HOW TO PLAY** 

FIRST PERSON

**DEVICES** 

**PAYOUTS** 

MARKETING ASSETS

#### **MULTIPLIER**

A multiplier is highlighted and has been applied as a Lightning Card has been dealt.