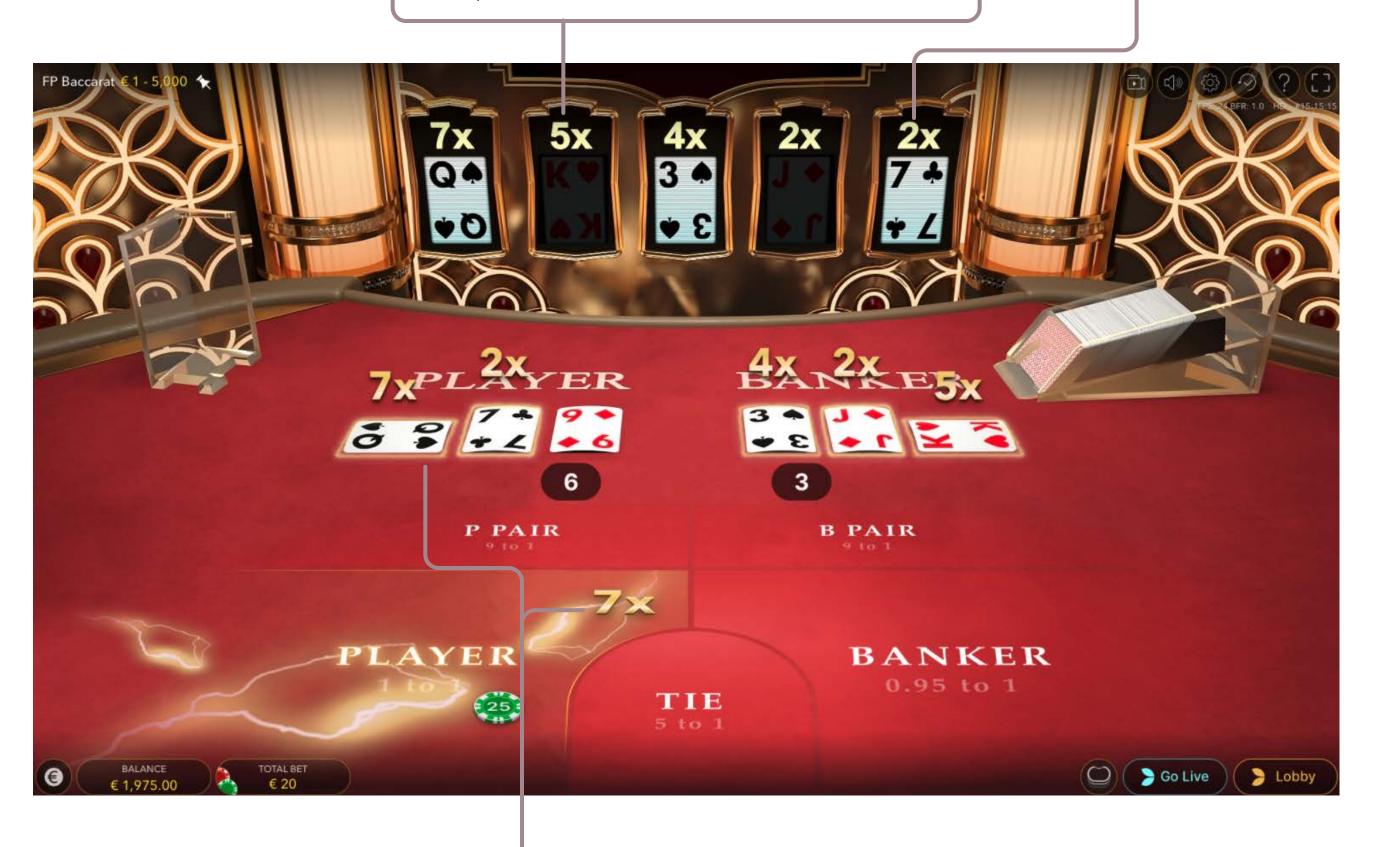

#### LIGHTNING ROUND

After the betting time period has expired, the Lightning Round starts.

Each Lightning Round features 1–5 randomly generated Lightning Cards from a virtual 52-card deck, plus randomly generated payout multipliers for each Lightning Card.

The Lightning Cards with multipliers are shown in the user interface before the dealing of the cards in the main Baccarat game.

**HOW TO PLAY** 

FIRST PERSON

**DEVICES** 

**PAYOUTS** 

MARKETING ASSETS

#### **CARD DEALING**

After the Lightning Round, the Player and Banker are dealt two or three cards depending on the value of their hands according to standard Baccarat rules.

During dealing, Lightning Cards are highlighted in the user interface if a matching card has been dealt, to make the player aware that there is a chance for multiplied winnings.

#### **GAME OUTCOME**

If the player has placed a bet on a winning hand, the payout will be according to the payout table.

If the player's winning hand contains one matching Lightning Card the winnings will be multiplied accordingly (i.e. 2x, 3x, 4x, 5x or 8x).

#### **MULTIPLIER**

A multiplier is highlighted and has been applied as a Lightning Card has been dealt.

#### SCORECARDS AND SHOE STATISTICS

Baccarat streaks and trends for either the Player or the Banker are recorded in various scorecards, or 'roads', as usual.

will be highlighted here.

LIGHTNING CARD

## LIGHTNING CARDS AND MULTIPLIERS

Lightning Cards with randomly selected multipliers.

## LIGHTNING CARD

If a dealt card matches a Lightning Card then it will be highlighted here.

## **MULTIPLIER**

A multiplier is highlighted and has been applied as a Lightning Card has been dealt.

FIRST PERSON

**DEVICES** 

**PAYOUTS** 

MARKETING ASSETS