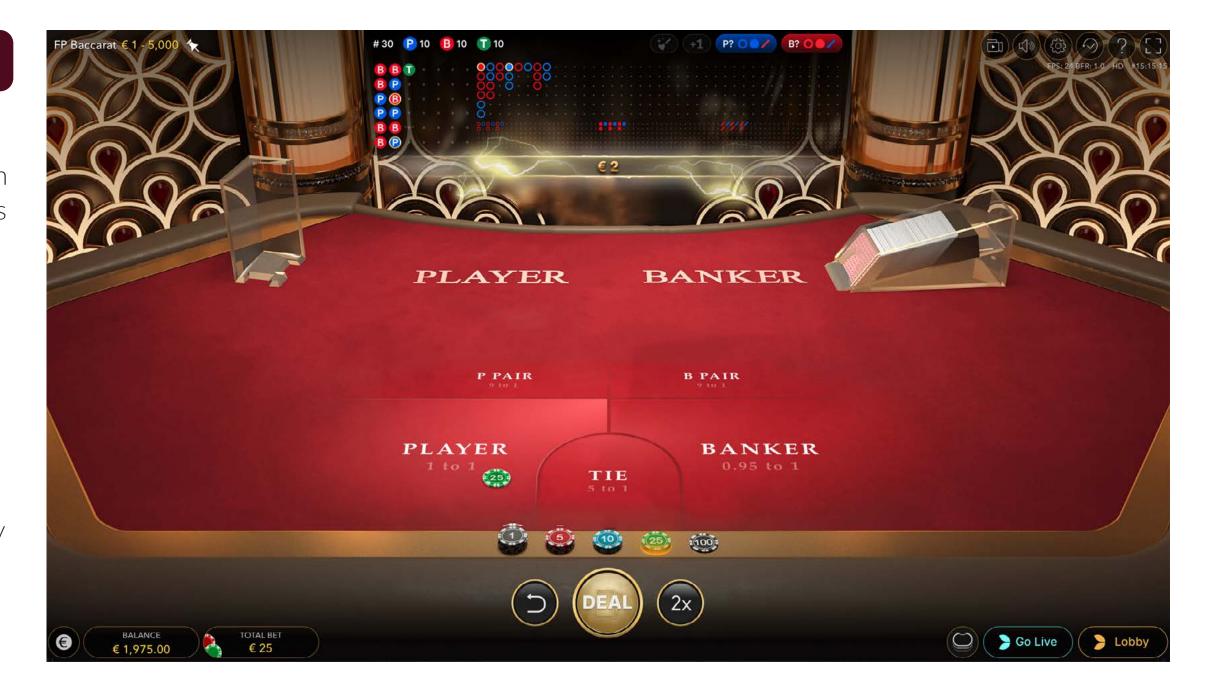

## **HOW TO PLAY**

Lightning Baccarat combines our world-class Live Baccarat with a chance for the players to win big multiplied payouts on their winning hand.

Prior to each deal, the player can wager on whether the player's hand or the banker's hand will win by being closest to 9. The player also has the option to wager on a Tie (i.e. both the Banker's and Player's hands will total the same).

Players will see two additional betting spots – Player Pair and Banker Pair. These allow the player to bet on either the Player's or the Banker's first two cards being a Pair. No further side bets are available.

#### LIGHTNING ROUND

After the betting time period has expired, the Lightning Round starts.

Each Lightning Round features 1–5 randomly generated Lightning Cards from a virtual 52-card deck, plus randomly generated payout multipliers for each Lightning Card.

#### **CARD DEALING**

After the Lightning Round, the Player and Banker are dealt two or three cards depending on the value of their hands according to standard Baccarat rules.

During dealing, Lightning Cards are highlighted in the user interface if a matching card has been dealt, to make the player aware that there is a chance for multiplied winnings.