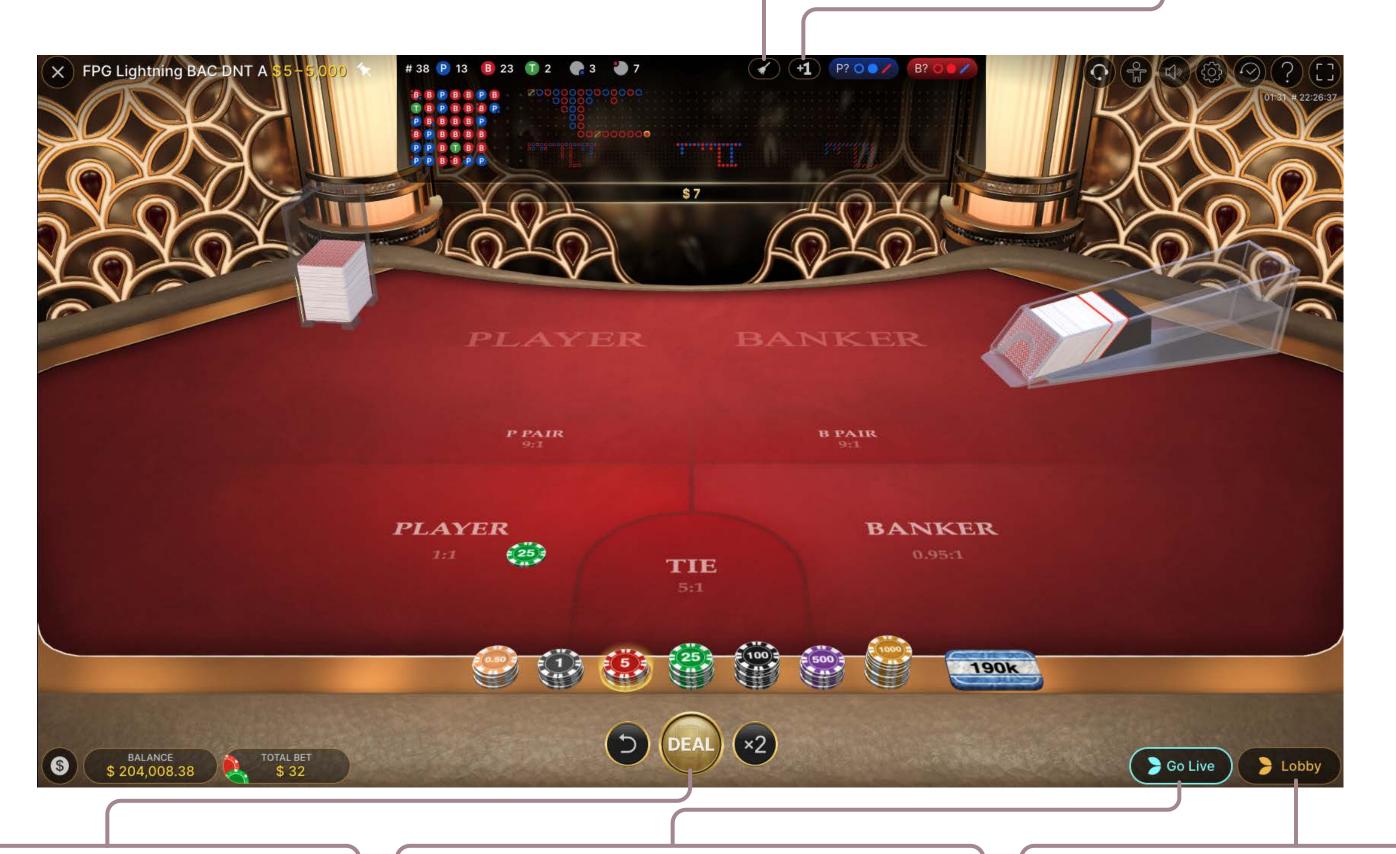

After you've placed your bet the standard Lightning fee of 20% is taken. Once the 'Deal' button is clicked, the Lightning round begins.

FIRST PERSON

**DEVICES** 

**PAYOUTS** 

MARKETING ASSETS

Between one and five cards with random multipliers appear in the user interface. If the card on the table matches a Lightning Card it becomes animated, and the corresponding multiplier is indicated on the bet spot. The player must have the matching Lightning card/s in their winning hand to receive the multiplied payout.

#### **SHUFFLE**

Click on the broom button to shuffle the shoe and reset all history and statistics.

#### **DEAL FREE HAND**

Click here to deal one hand for free to build trends.

## **DEAL**

When you have placed your bets, click on the 'DEAL' button to start the next game round.

## 'GO LIVE' BUTTON

The 'GO LIVE' button takes you directly to Live Lightning Baccarat.

### **LOBBY**

Easy access to more First Person games.

GAME OVERVIEW
HOW TO PLAY
FIRST PERSON

**DEVICES** 

PAYOUTS

MARKETING ASSETS