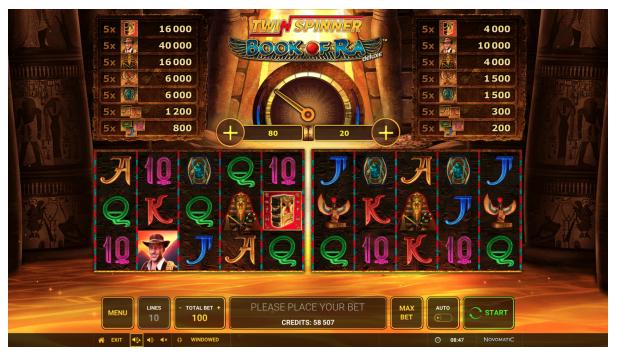

#### **Main Game**

Twin Spinner Book of Ra™ deluxe is played on 2 reel sets. Each reel set has 5 reels and 3 rows, with 10 win lines always in play. Your aim is to land 5 Explorer symbols on a win line, which will award you an immediate win of 500x the bet on one reel set. You can divide the bet between the left and right reel sets. All winning combinations run from left to right on a win line, except Scatter symbols.

#### **Bet Balancer**

Left or right? Which side do you prefer? With the Bet balancer you can divide your bet to the left and right reel set. Your preferences could be influenced by the win meters which show you a distribution of cumulative wins on the left and right reel sets during the last 50 rounds.

#### **PAYTABLE**

| SYMBOL   | PICTURE | 5x   | 4x   | 3x  | 2x | SCATTER | SPECIAL FUNCTION |
|----------|---------|------|------|-----|----|---------|------------------|
| Explorer |         | 5000 | 1000 | 100 | 10 |         |                  |
| Mummy    |         | 2000 | 400  | 40  | 5  |         |                  |
| Statue   |         | 750  | 100  | 30  | 5  |         |                  |
| Scarab   |         | 750  | 100  | 30  | 5  |         |                  |
| Ace      |         | 150  | 40   | 5   |    |         |                  |

| King       |    | 150 | 40 | 5 |   |                                                                |
|------------|----|-----|----|---|---|----------------------------------------------------------------|
| Queen      |    | 100 | 25 | 5 |   |                                                                |
| Jack       |    | 100 | 25 | 5 |   |                                                                |
| Ten        | 10 | 100 | 25 | 5 |   |                                                                |
| Book of Ra |    | 200 | 20 | 2 | Х | Substitutes for all other symbols 3 or more trigger Free Spins |