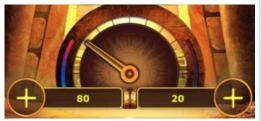

#### **Bet Balancer**

Left or right? Which side do you prefer? With the Bet balancer you can divide your bet to the left and right reel set. Your preferences could be influenced by the win meters which show you a distribution of cumulative wins on the left and right reel sets during the last 50 rounds.