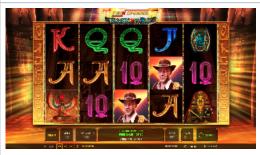

#### **Main Game**

Twin Spinner Book of Ra™ deluxe is played on 2 reel sets. Each reel set has 5 reels and 3 rows, with 10 win lines always in play. Your aim is to land 5 Explorer symbols on a win line, which will award you an immediate win of 500x the bet on one reel set. You can divide the bet between the left and right reel sets. All winning combinations run from left to right on a win line, except Scatter symbols.

#### **Free Spins**

3 or more scattered 'Book of Ra' symbols on one reel set? Good job! You won 10 Free Spins with one symbol as the 'Special Expanding Symbol'. This symbol is randomly selected at the start of the Free Spins. If enough 'Special Expanding Symbols' for a win are present, this symbol expands to cover 3 positions on the reel and pays for all lines. The Free Spins can be retriggered. Are you lucky? Do you have 3 or more 'Book of Ra' symbols on both reel sets? You just won 2 sets of Free Spins.