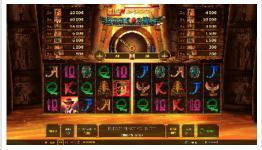

#### **Main Game**

Twin Spinner Book of Ra™ deluxe is played on 2 reel sets. Each reel set has 5 reels and 3 rows, with 10 win lines always in play. Your aim is to land 5 Explorer symbols on a win line, which will award you an immediate win of 500x the bet on one reel set. You can divide the bet between the left and right reel sets. All winning combinations run from left to right on a win line, except Scatter symbols.

#### **Free Spins**

3 or more scattered 'Book of Ra' symbols on one reel set? Good job! You won 10 Free Spins with one symbol as the 'Special Expanding Symbol'. This symbol is randomly selected at the start of the Free Spins. If enough 'Special Expanding Symbols' for a win are present, this symbol expands to cover 3 positions on the reel and pays for all lines. The Free Spins can be retriggered. Are you lucky? Do you have 3 or more 'Book of Ra' symbols on both reel sets? You just won 2 sets of Free Spins.