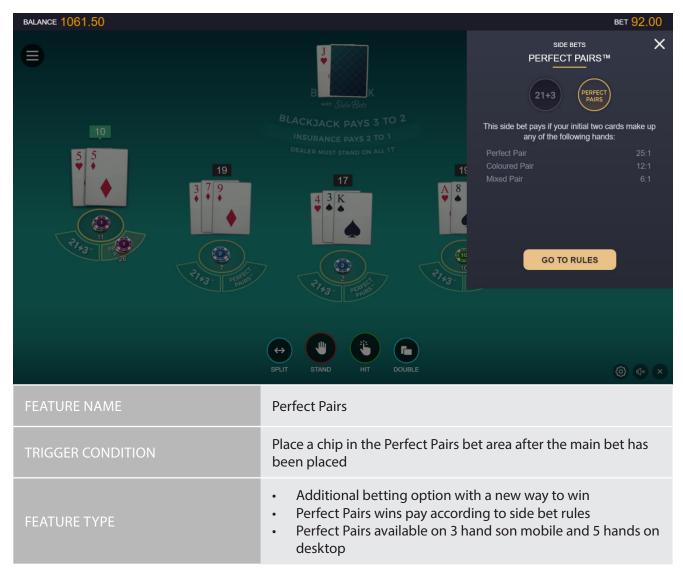

#### PERFECT PAIRS SIDE BET RULES

- In Perfect Pairs, the player is betting on whether the first two cards of their hand combine to make a pair of one of the three different combinations.
- A pair is considered to be two cards of the same numerical value for cards between two and 10 and the same face value for jacks, queens, kings and aces.
- To participate, the player must place the side bet before pushing the deal button.
- If the player's first two cards combine into one of the three configurations then the player wins the Perfect Pairs side bet. If not, the player loses their side bet stake
- How much the player can win depends on which configuration they get, with each one paying different odds.

# PERFECT PAIRS™

This side bet pays if your initial two cards make up any of the following hands:

| Peneci Pali   | 25.1 |
|---------------|------|
| Coloured Pair | 12:1 |
| Mixed Pair    | 6:1  |