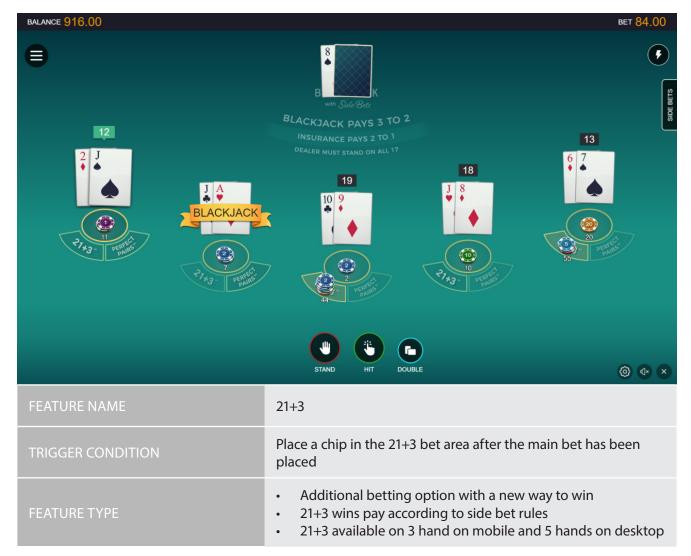

#### 21+3 SIDE BET RULES

- In the 21+3 blackjack side bet the player is betting on whether the first two cards of their hand and the dealer's face-up card combine to make one of the three-card poker hands below.
- To participate, the player must place the side bet before pushing the deal button.
- If the player's first two cards plus the dealer's up-card combine to provide one of the five hands then the player wins the 21+3 blackjack bet. If not, the player loses their side bet stake.
- How much the player can win depends on which three-card hand they get, with each one
  paying different odds.