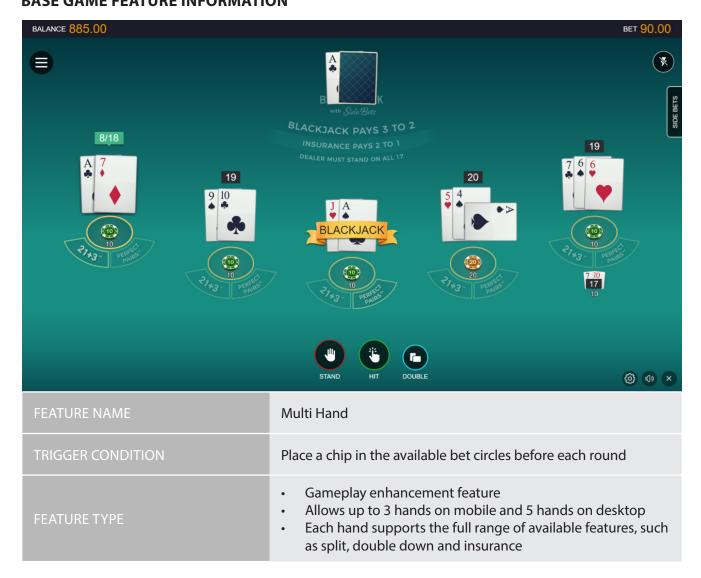

|
| SCREEN FOOTPRINT | 1280 x 720 Responsive                                                                                                                                                                                                                                                                                                                                                                                                                                                                                                                                                           |

# **BASE GAME FEATURE INFORMATION**



# **BASE GAME FEATURE INFORMATION**



### **BASE GAME FEATURE INFORMATION**



# **MAXIMUM WIN UP TO VALUES**

| ON DESKTOP | 16,375.00 |
|------------|-----------|
| ON MOBILE  | 11,925.00 |

# **STATISTICAL INFORMATION**

|                     | <b>Default</b> : 99.57%                    |
|---------------------|--------------------------------------------|
| PAYOUT PERCENTAGE   | <b>21+3</b> : 96.30% Perfect Pairs: 95.90% |
| VOLATILITY          | Very Low                                   |
| TOTAL HIT FREQUENCY | 52.35%                                     |

# **BETTING CHARACTERISTICS**

| RECOMMENDED CHIP SIZE | 1, 2, 5, 10, 20, 25, 50, 100, 200                                                |
|-----------------------|--------------------------------------------------------------