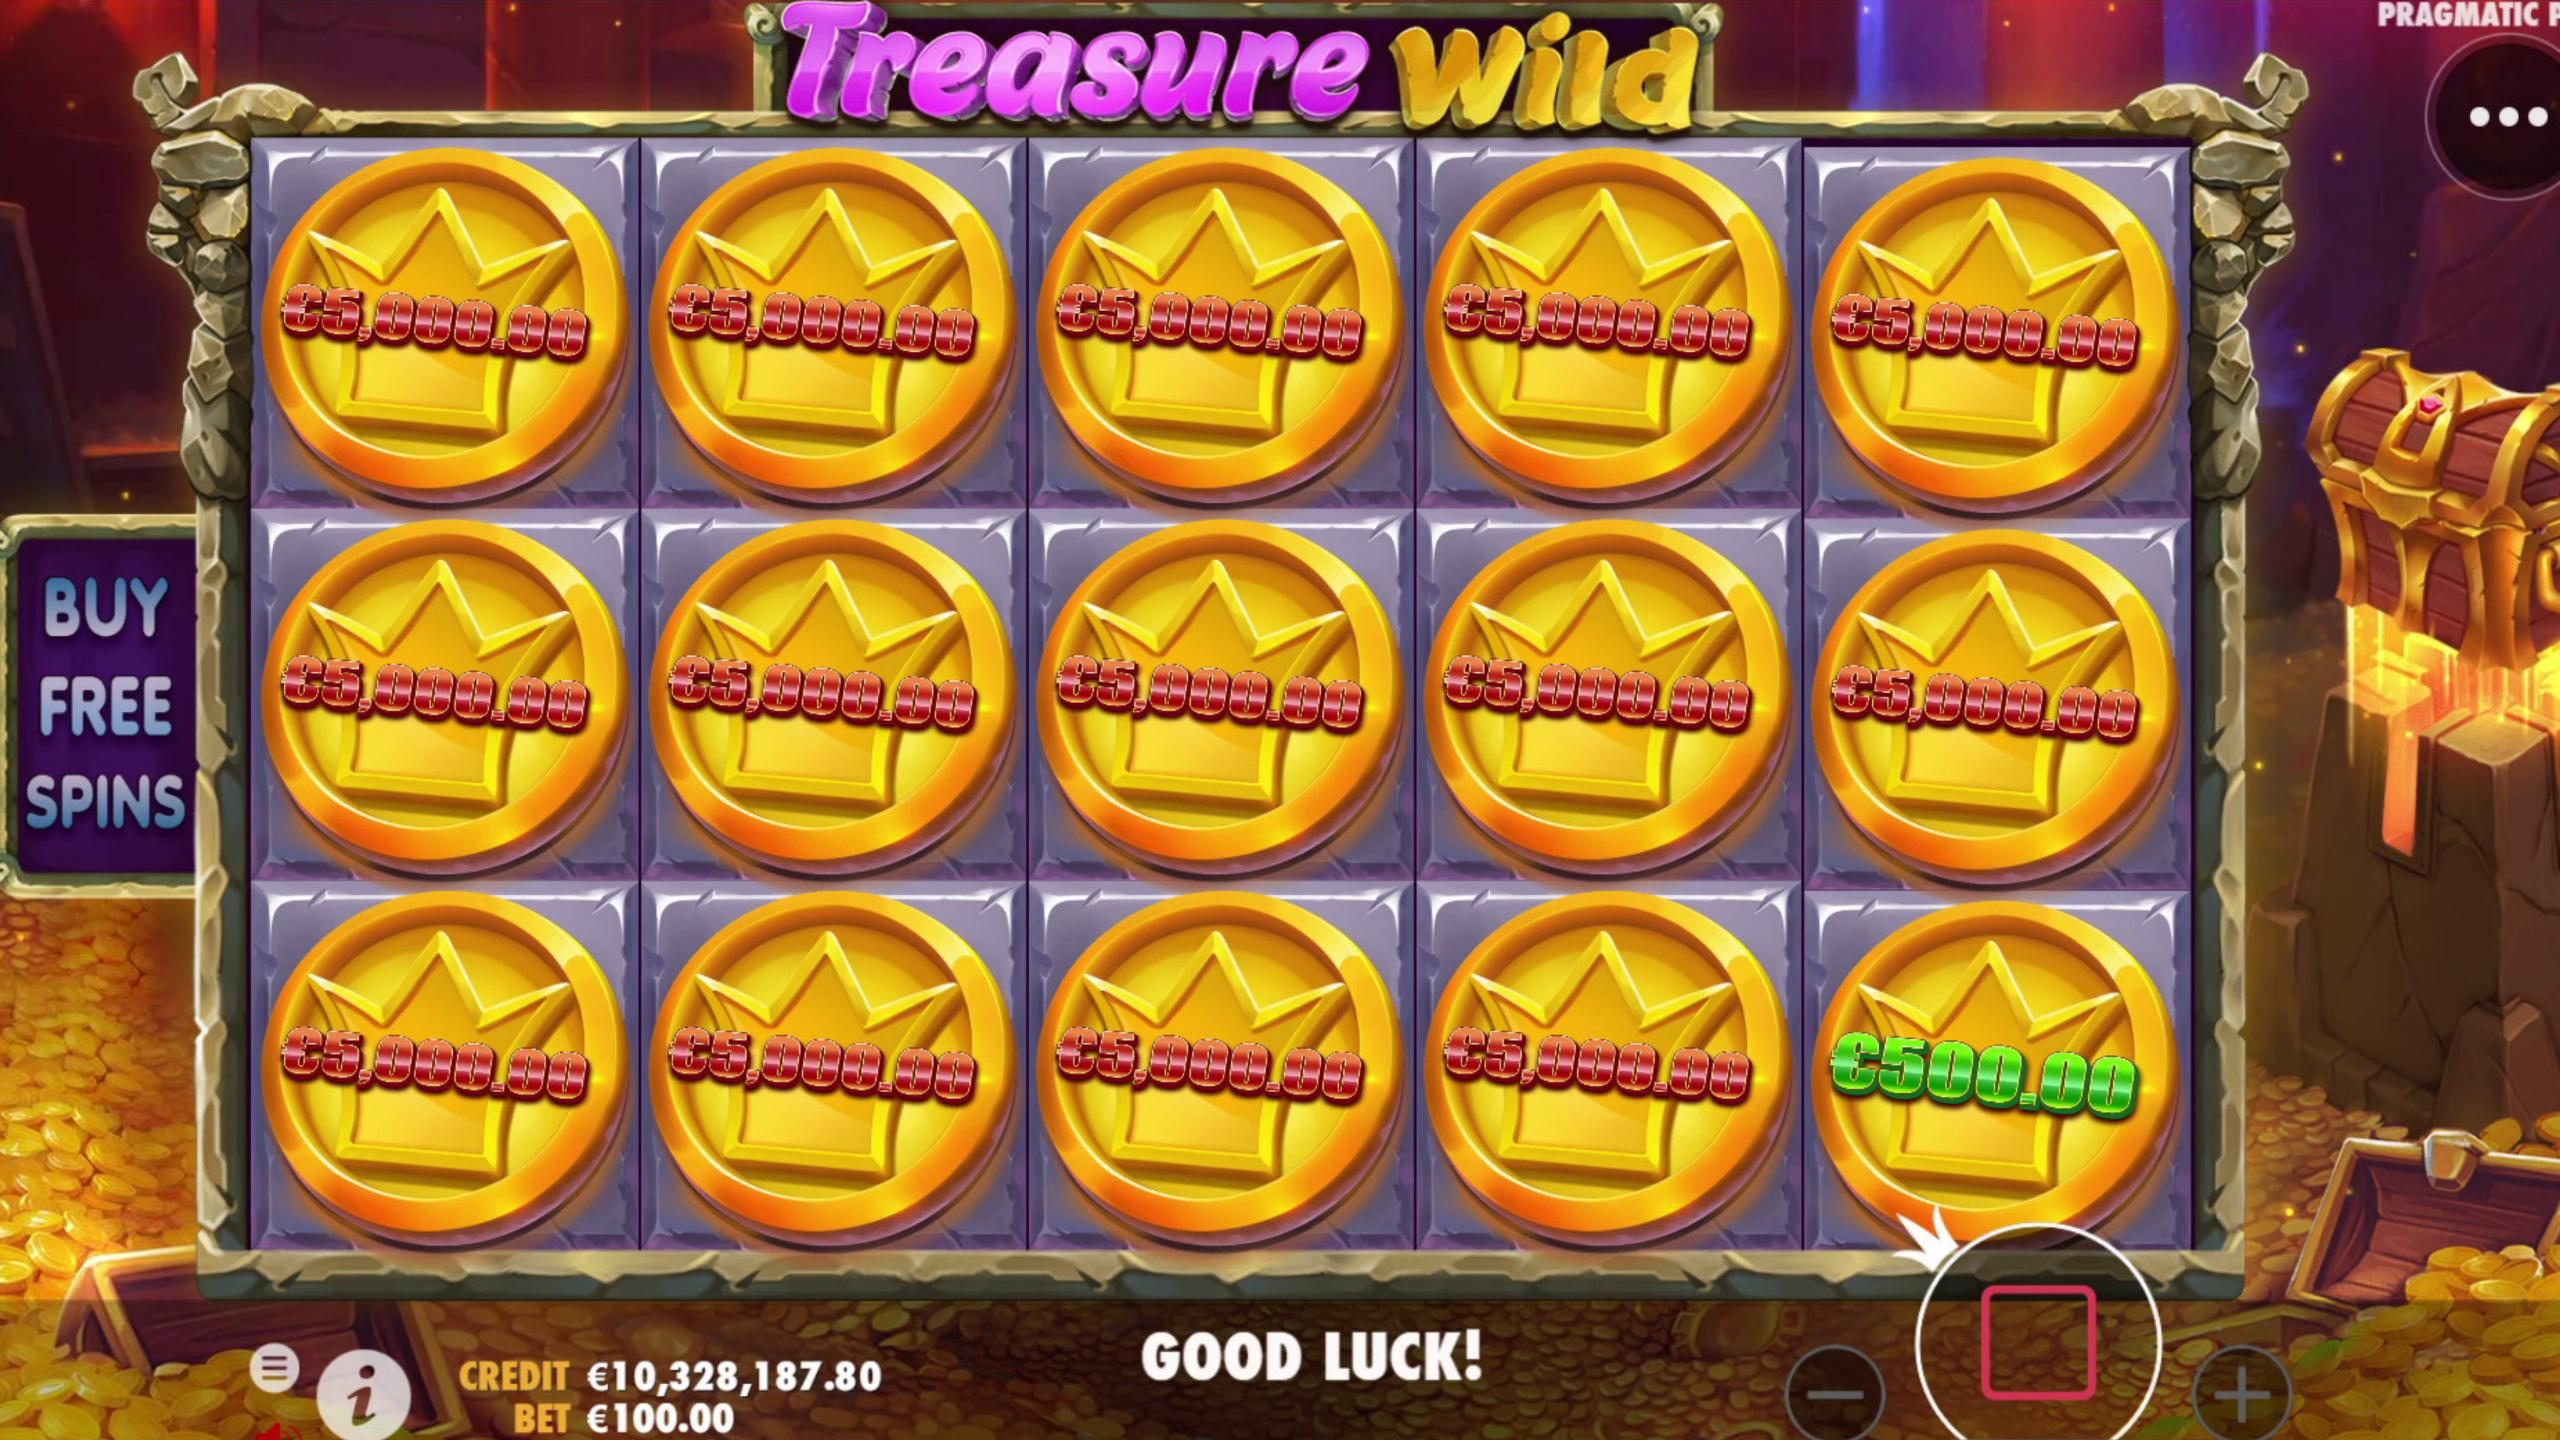

# Game description

Find the secret lair with mountains of gold in Treasure Wild™, the 20-payline videoslot where Money Symbols with values of up to 50x are collected in the Free Spins and awarded when a Wild lands on the reels.

#### **Base Game**

 Treasure Box value resets to 0 at the beginning of each spin

# **Free Spins**

• Treasure Box value accumulates starting from base game spin which triggered free spins.