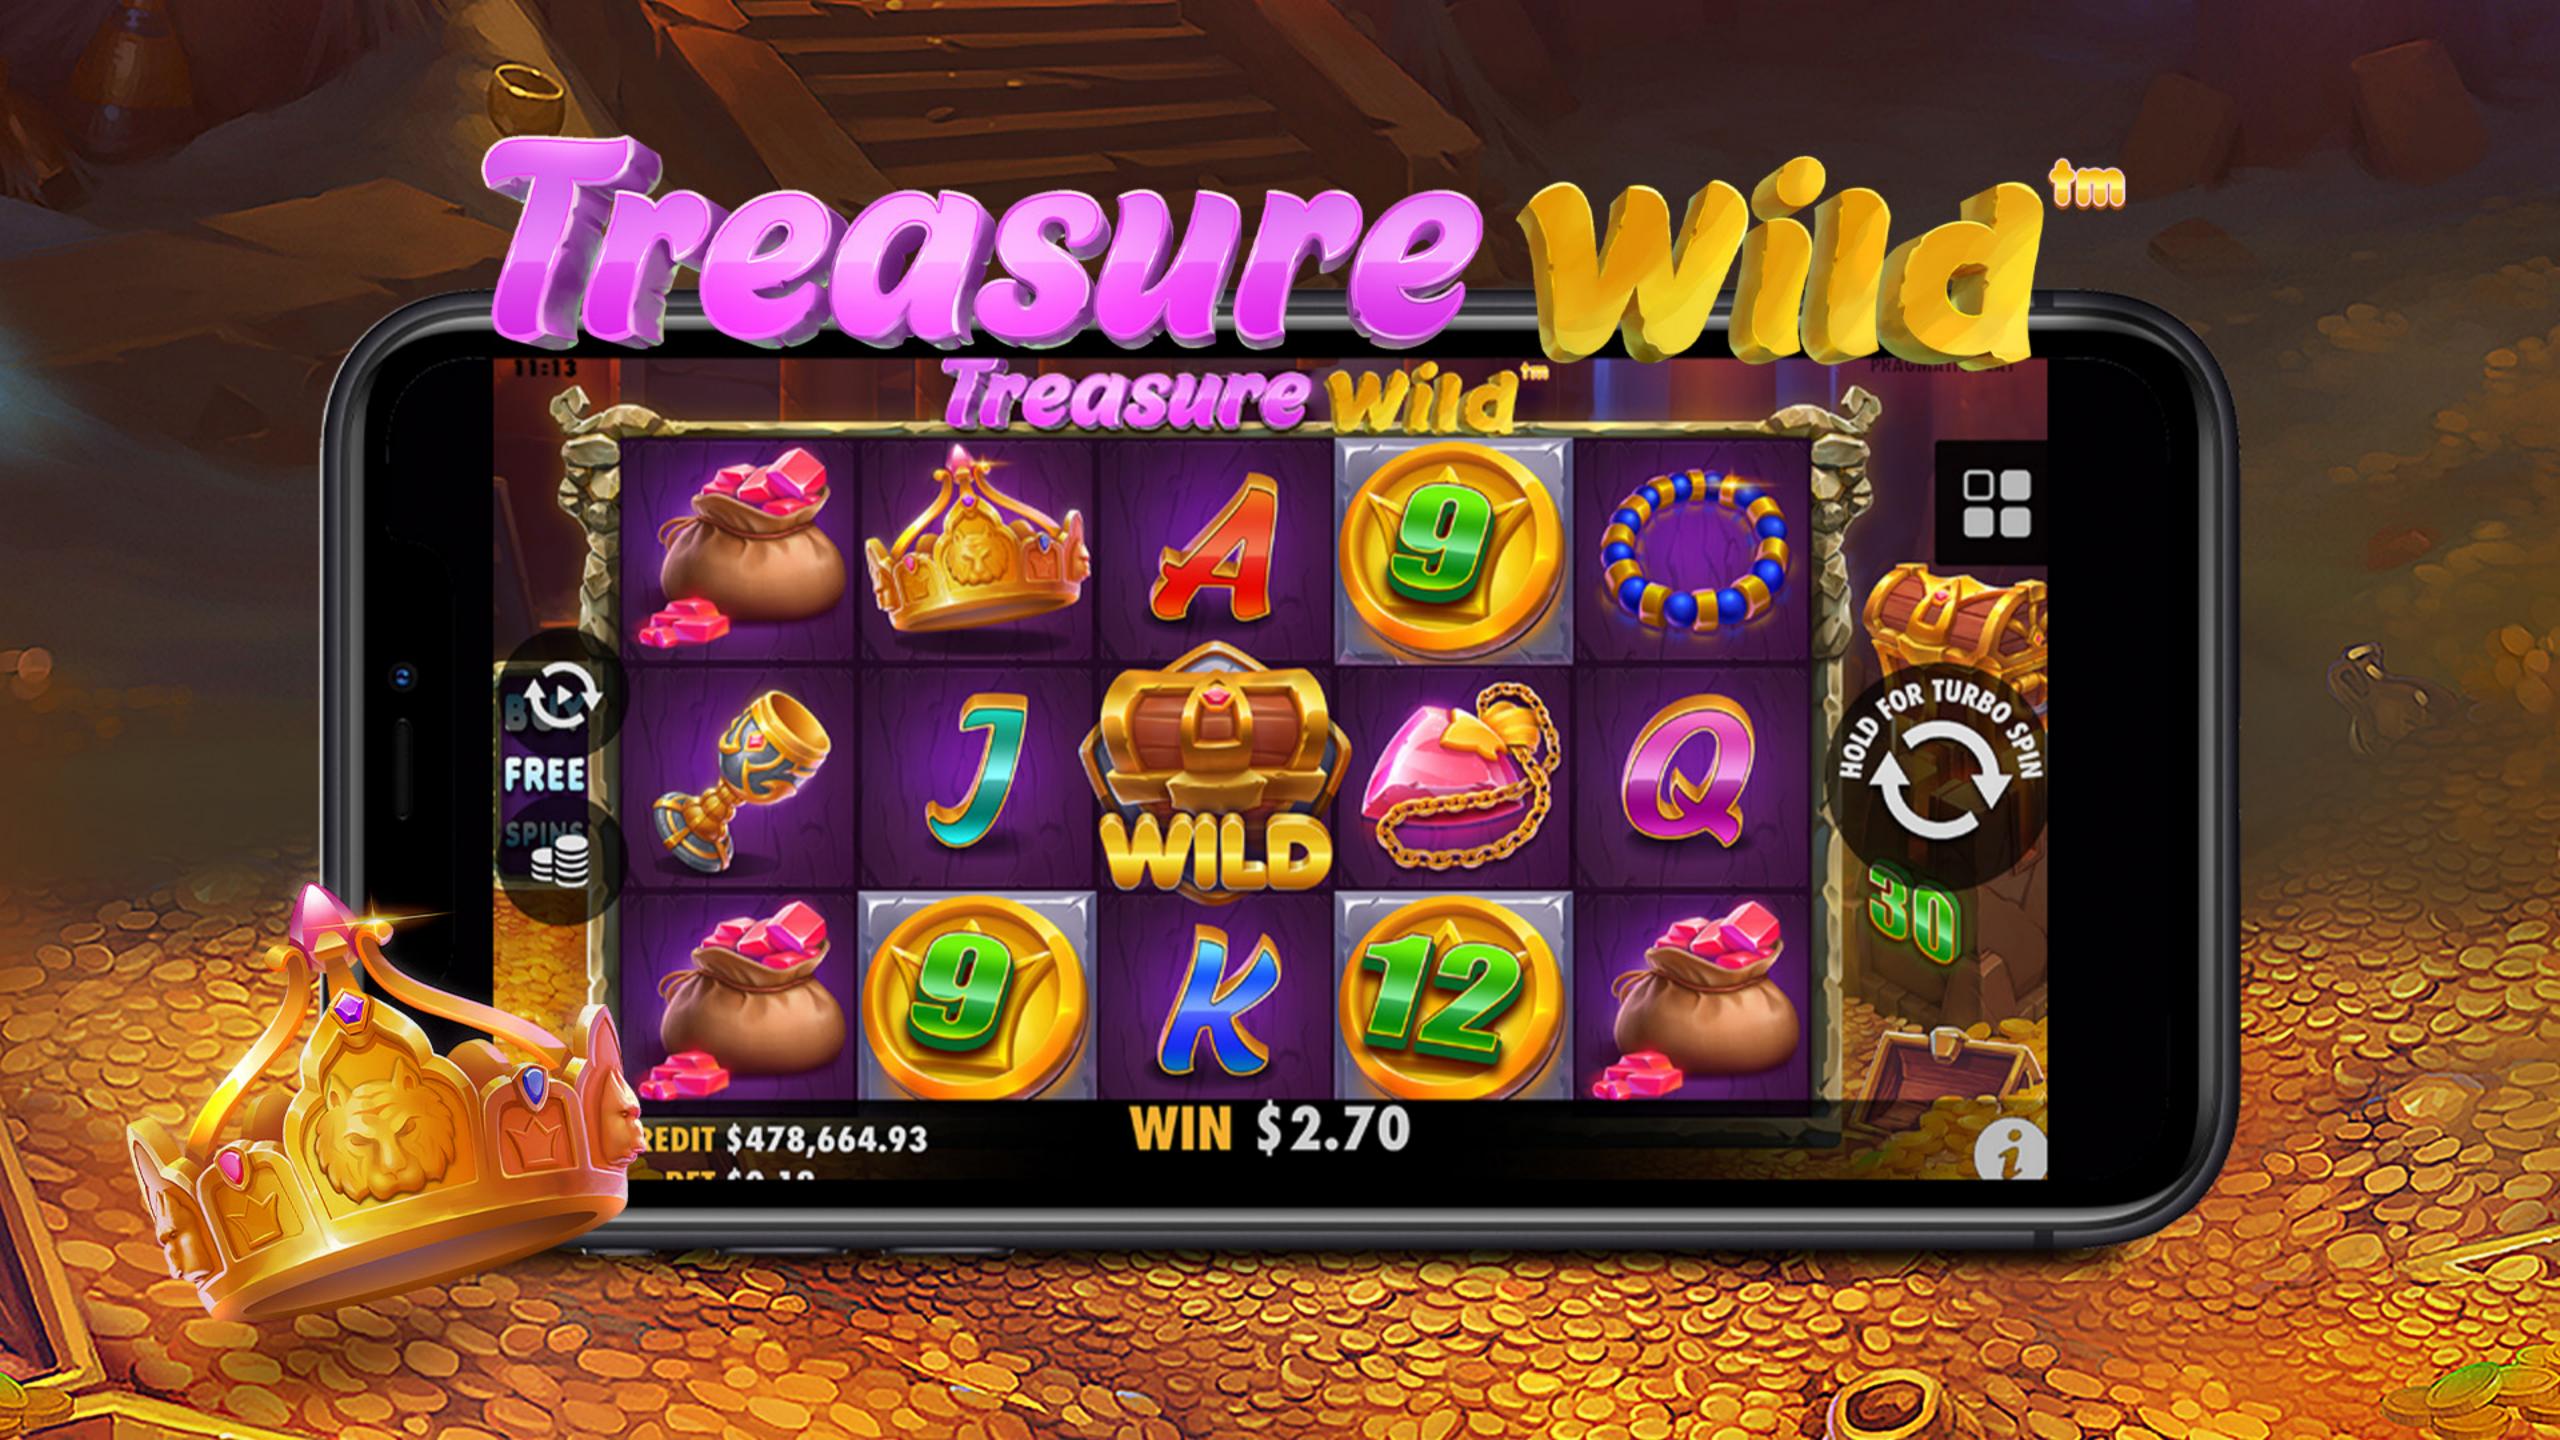

# Game description

Find the secret lair with mountains of gold in Treasure Wild™, the 20-payline videoslot where Money Symbols with values of up to 50x are collected in the Free Spins and awarded when a Wild lands on the reels.

#### Theme:

Treasurel

#### Reels:

5

# Symbols:

13

# **Paylines:**

20

# Wild Symbol:

Yes