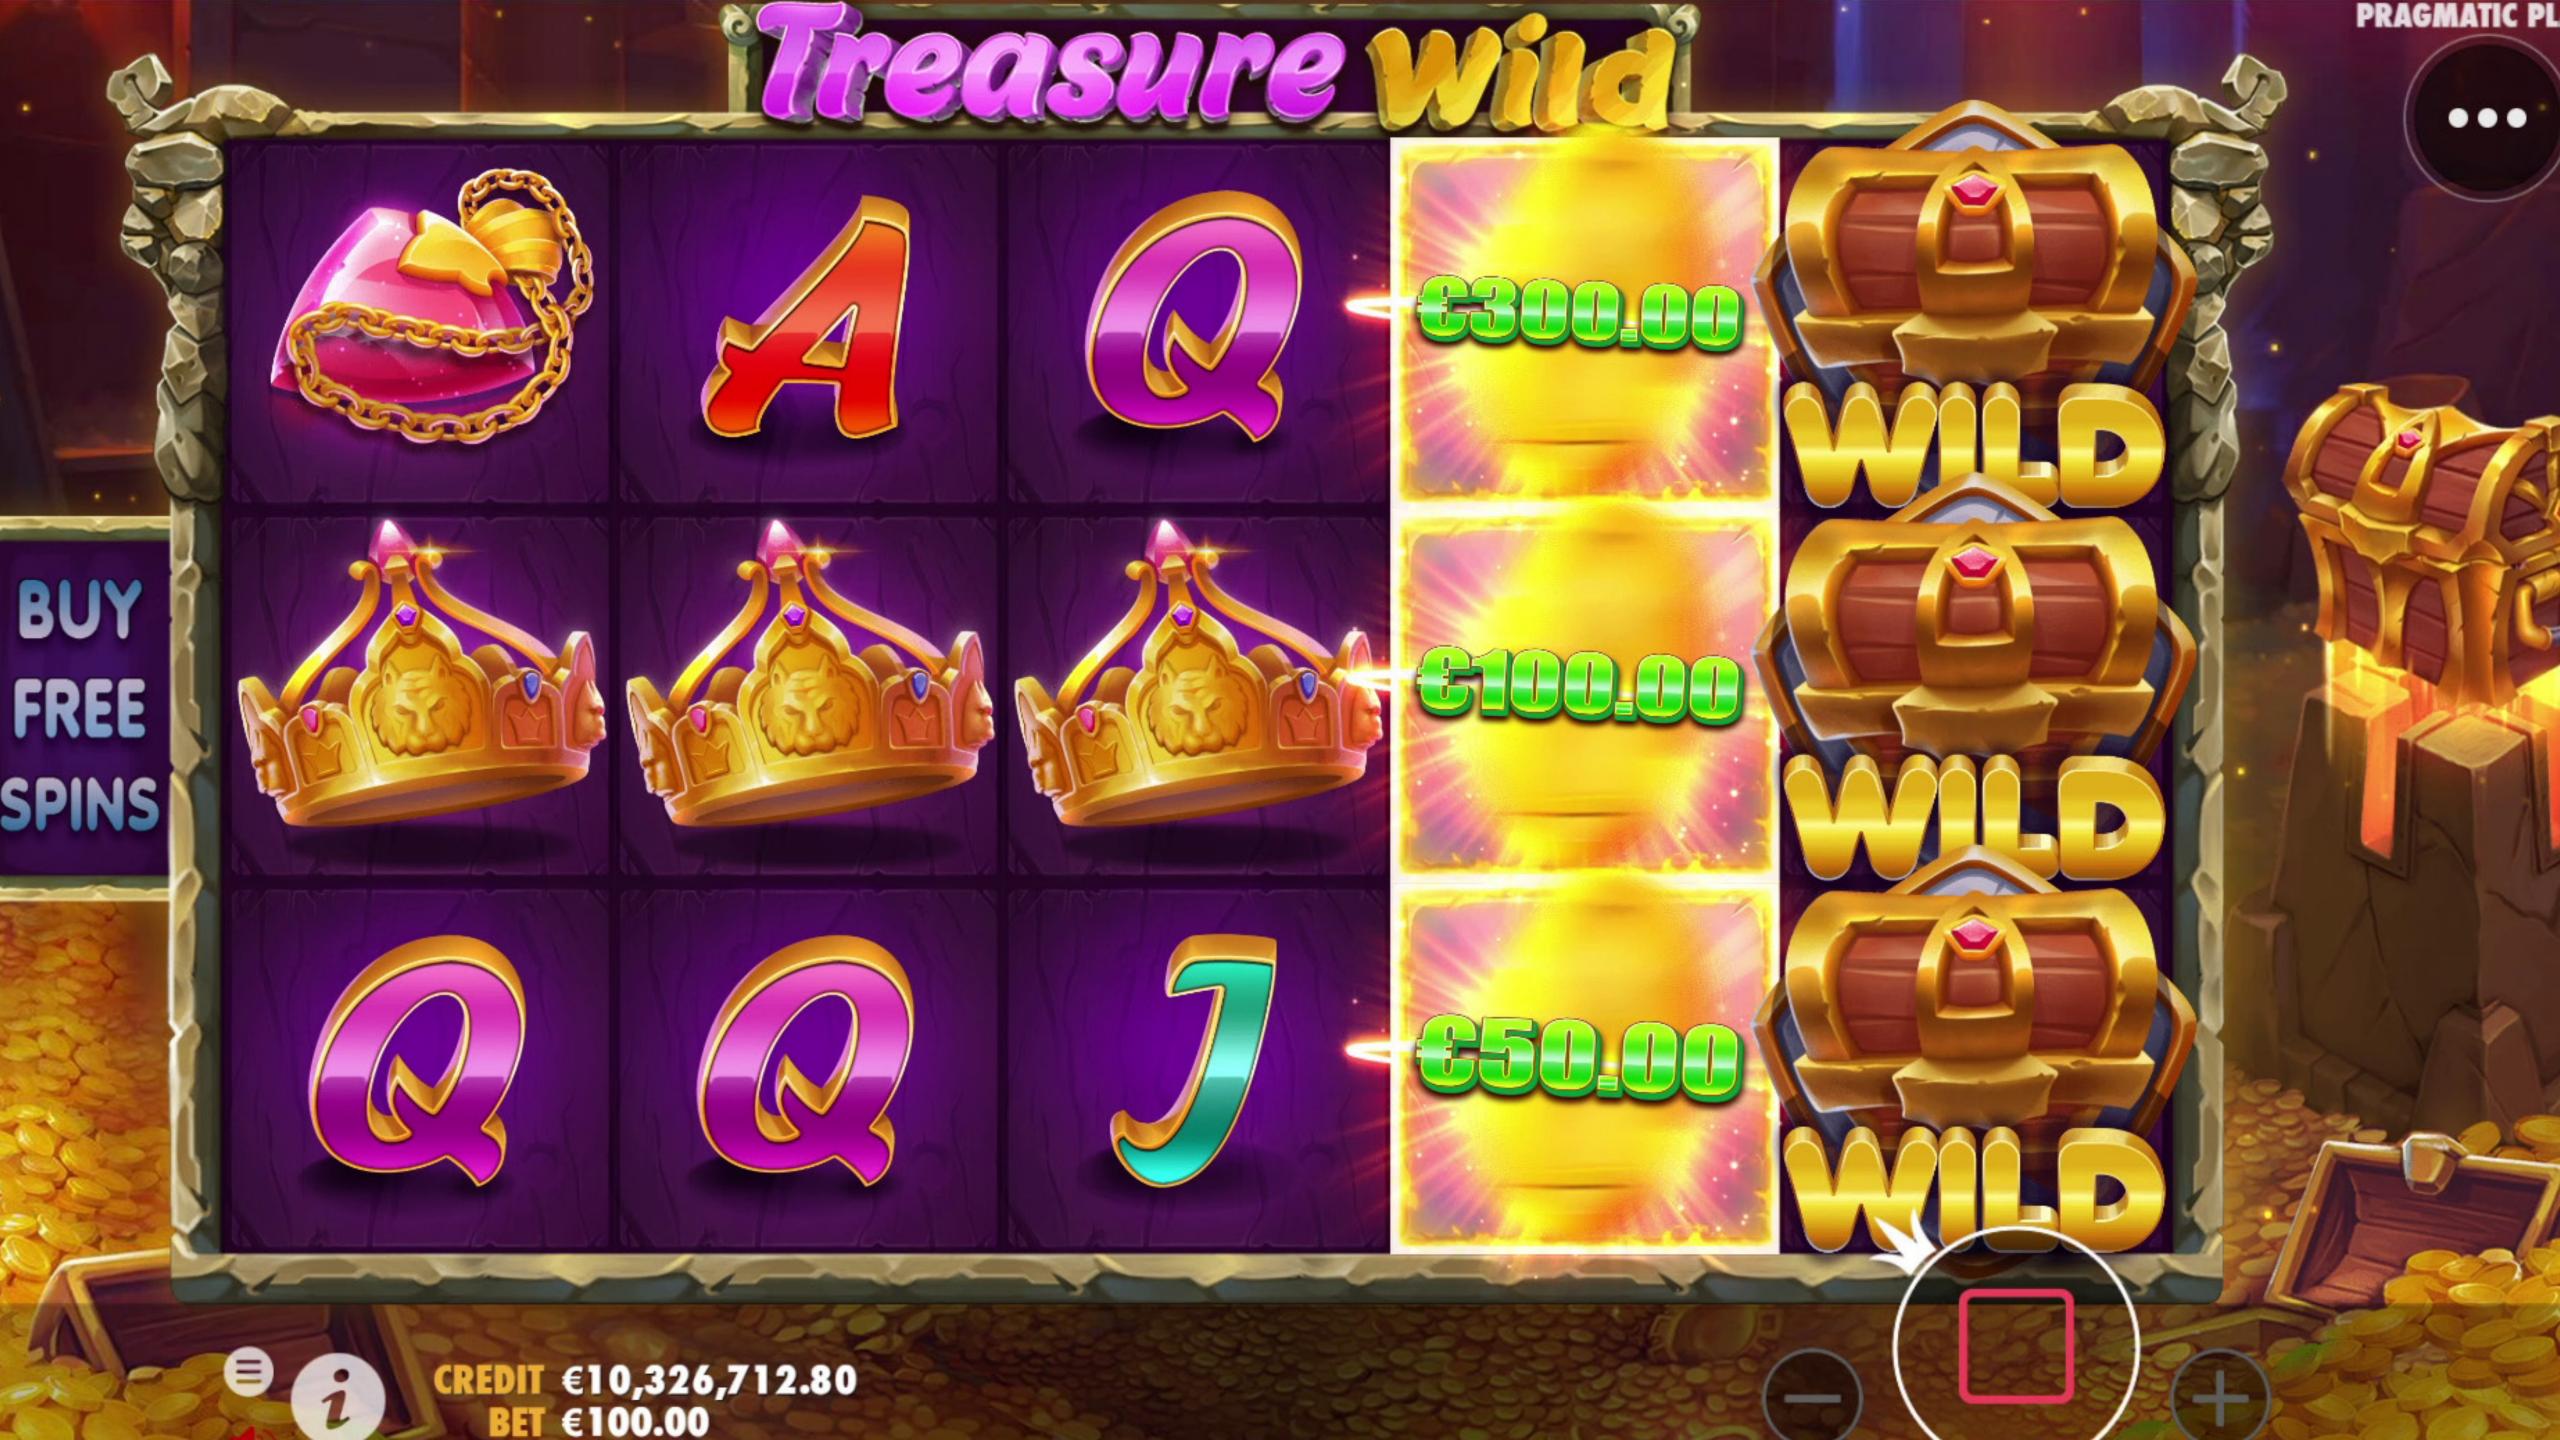

# Game description

Find the secret lair with mountains of gold in Treasure Wild™, the 20-payline videoslot where Money Symbols with values of up to 50x are collected in the Free Spins and awarded when a Wild lands on the reels.

# Wild Symbol:

Yes

#### **Base Game**

 Treasure Box value resets to 0 at the beginning of each spin

# **Free Spins**

• Treasure Box value accumulates starting from base game spin which triggered free spins.