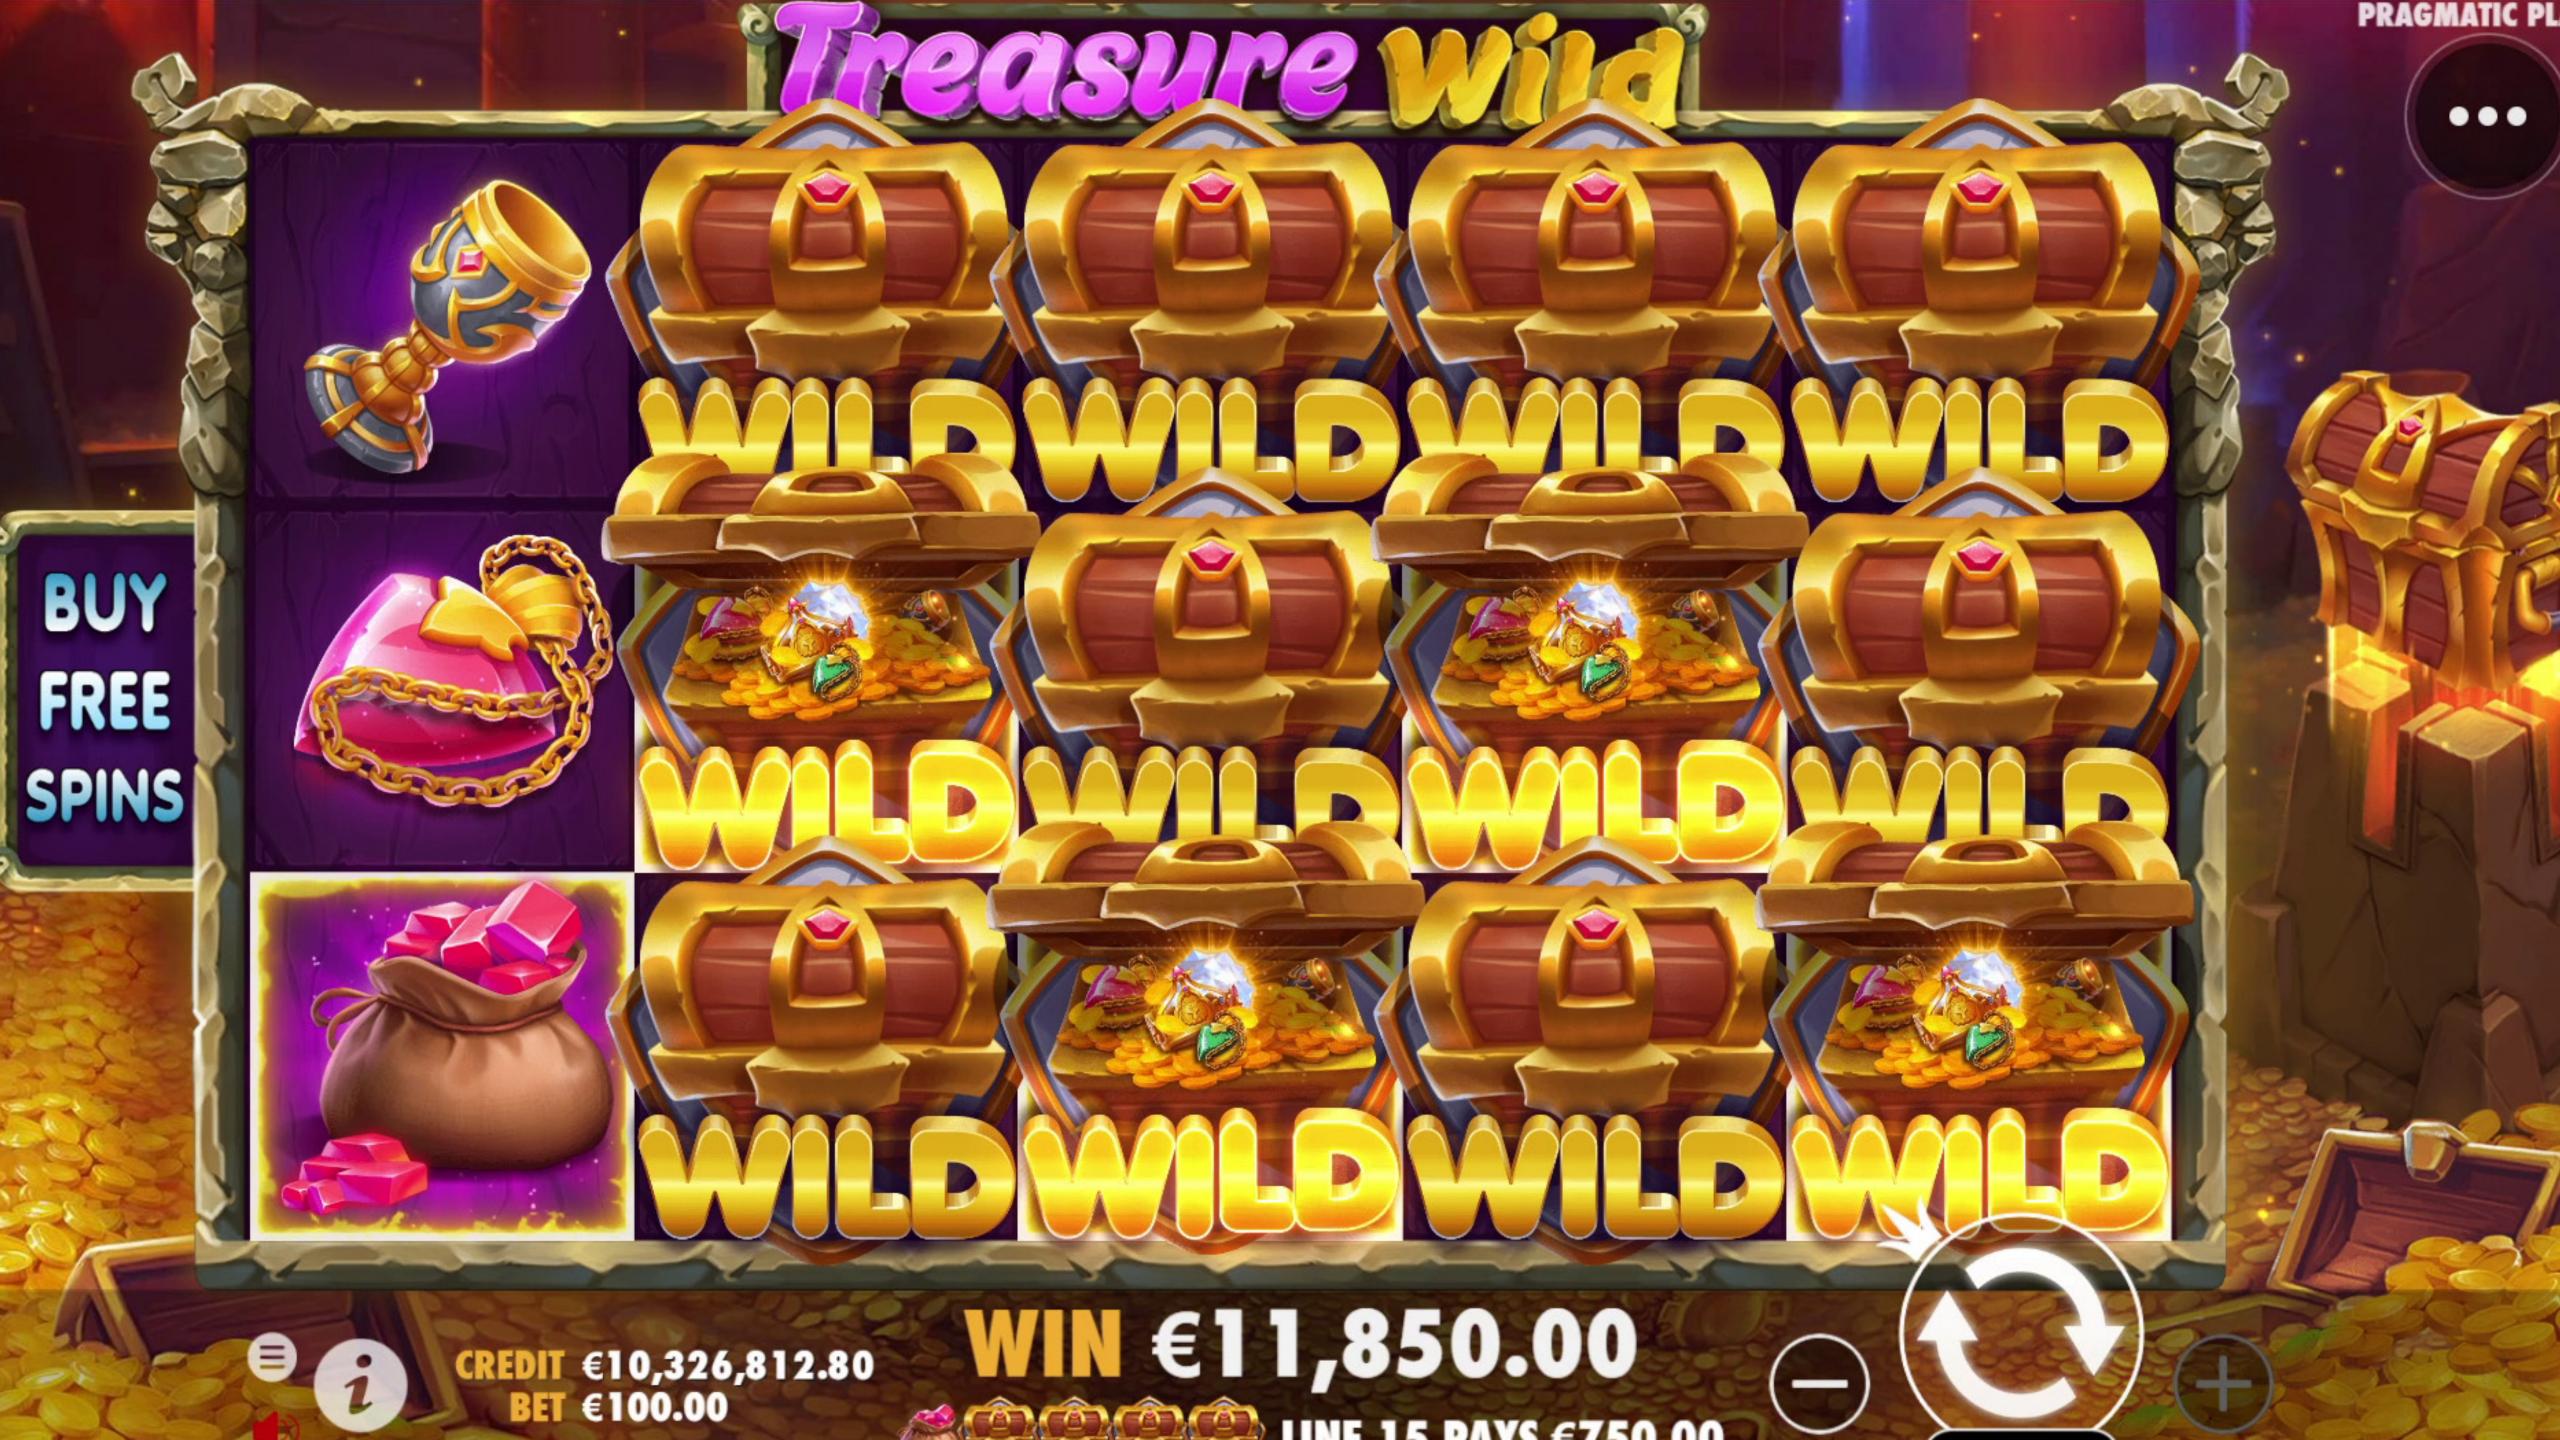

# Game description

Find the secret lair with mountains of gold in Treasure Wild™, the 20-payline videoslot where Money Symbols with values of up to 50x are collected in the Free Spins and awarded when a Wild lands on the reels.

# Wild Symbol:

Yes

#### **Bonus Game:**

Yes