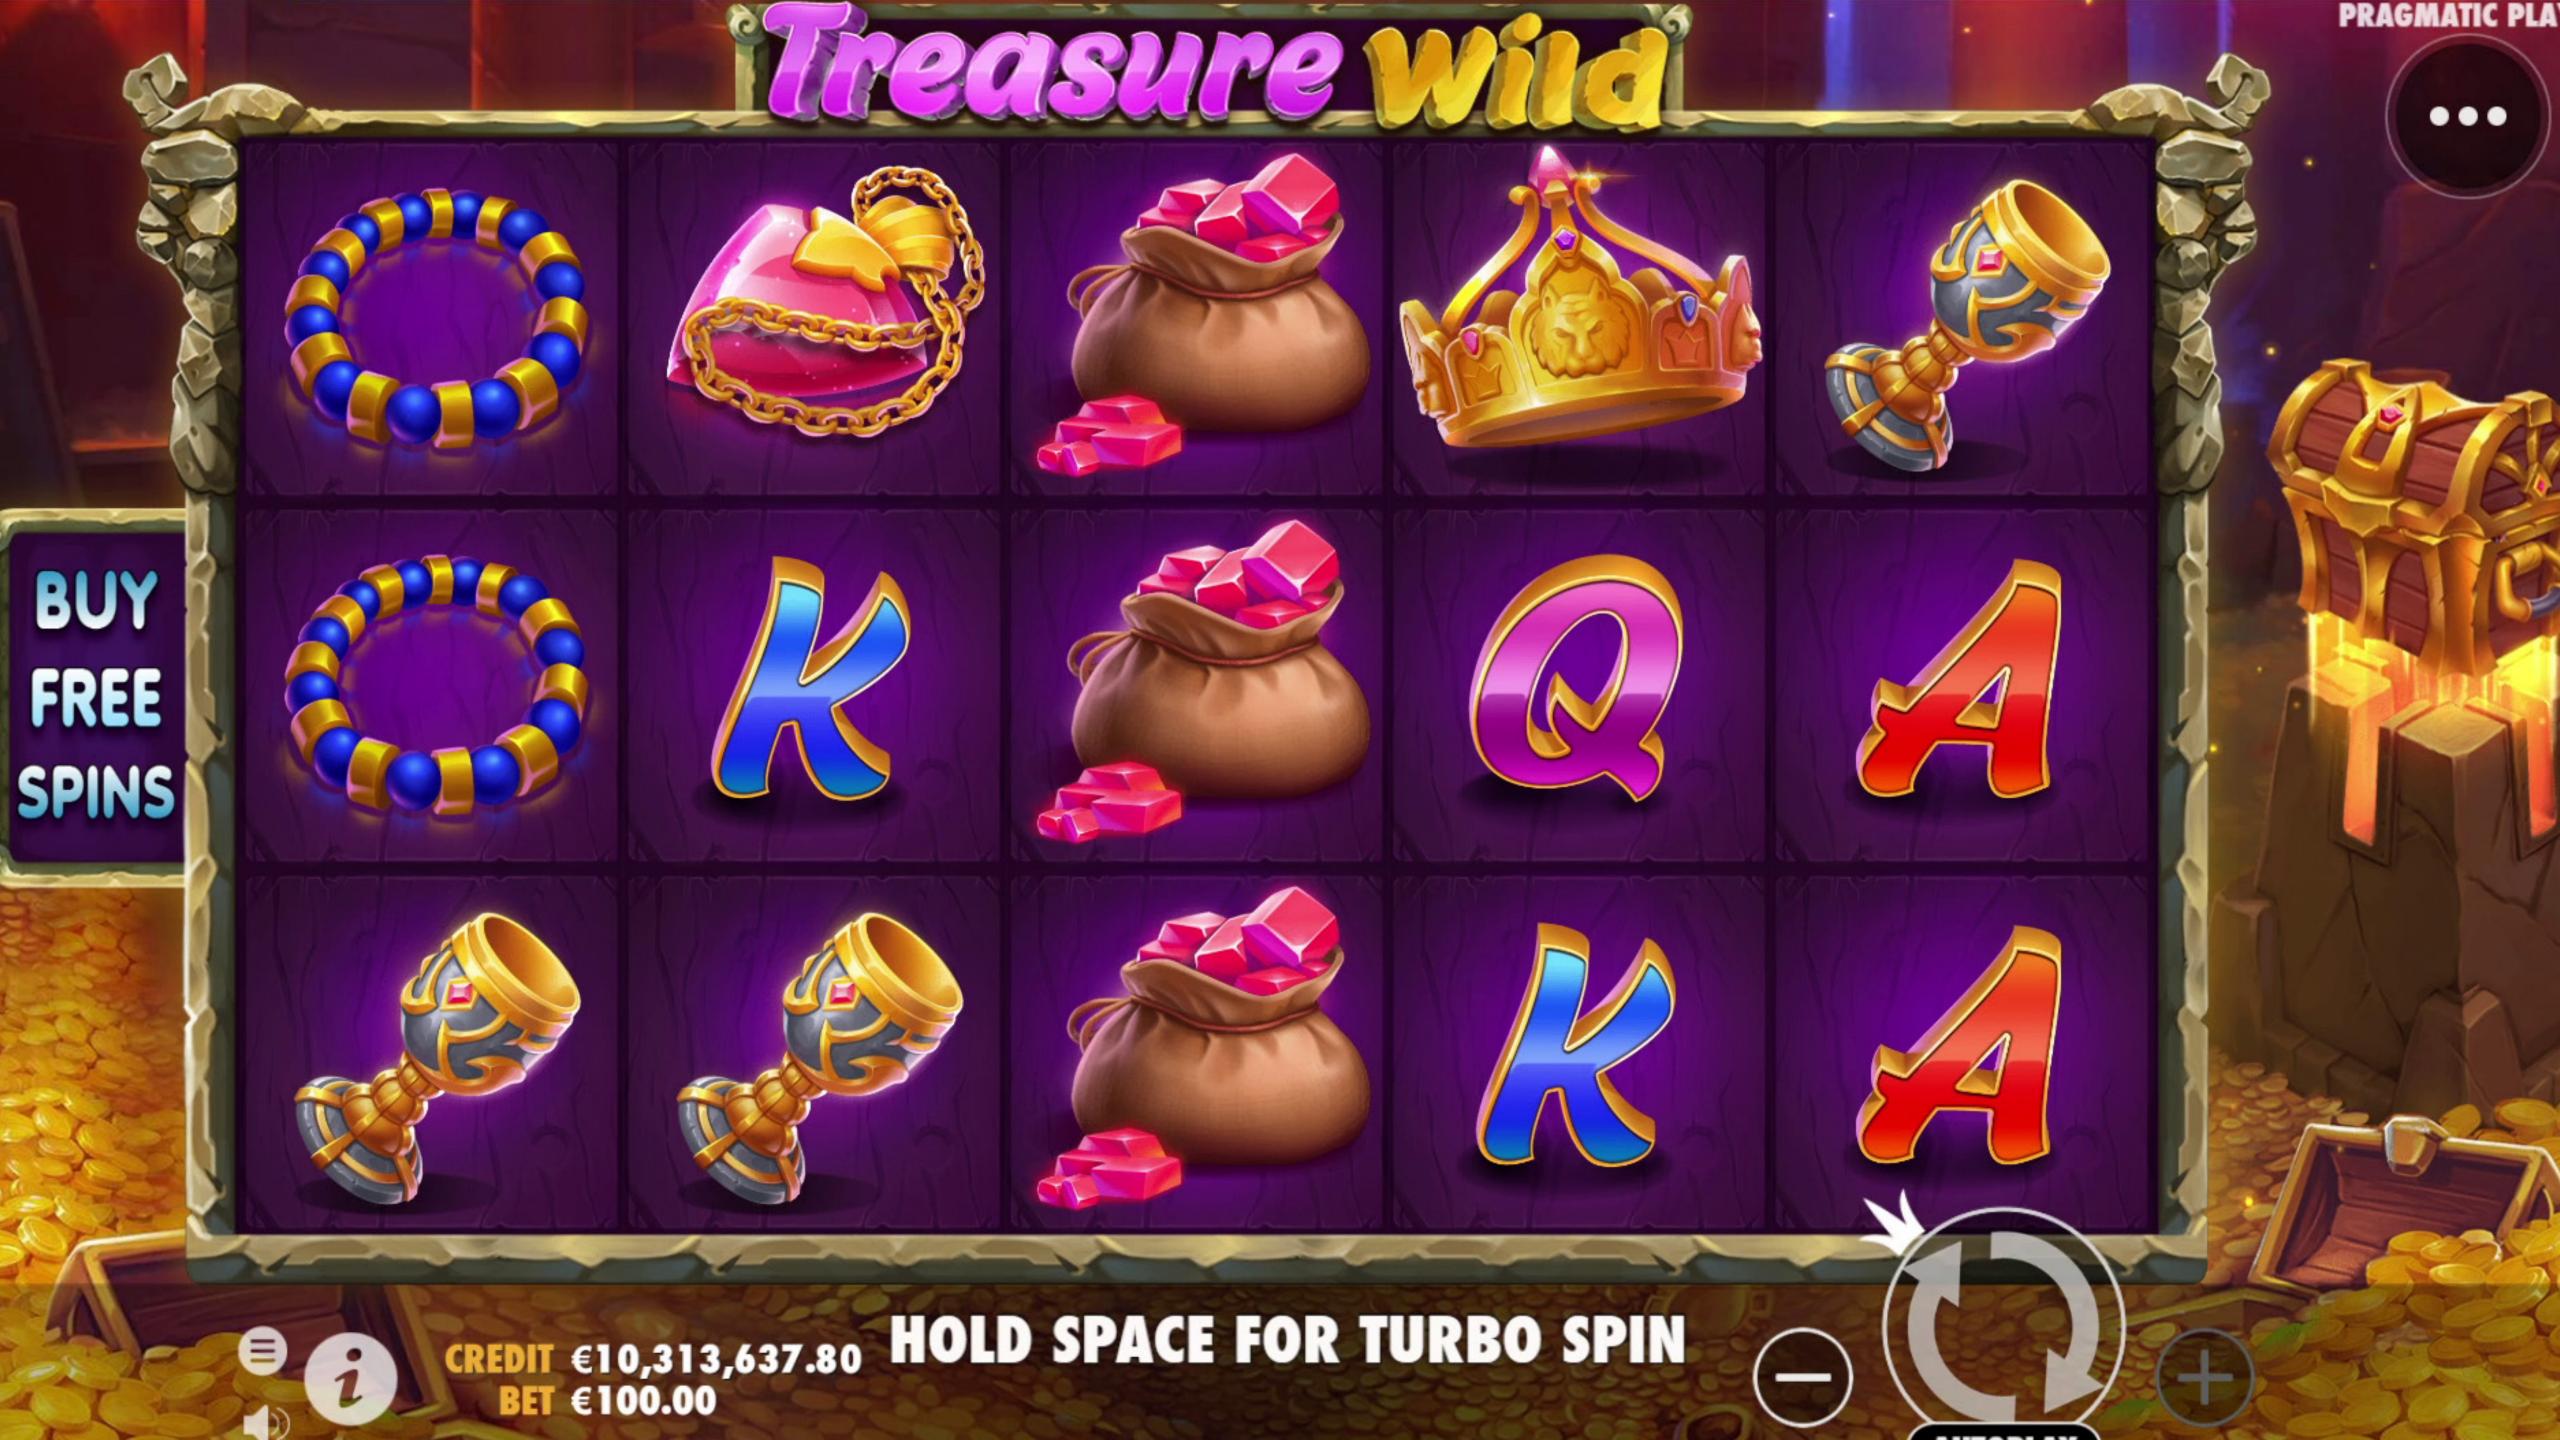

# Game description

Find the secret lair with mountains of gold in Treasure Wild™, the 20-payline videoslot where Money Symbols with values of up to 50x are collected in the Free Spins and awarded when a Wild lands on the reels.

#### Reels:

5

# Symbols:

13

# **Paylines:**

20