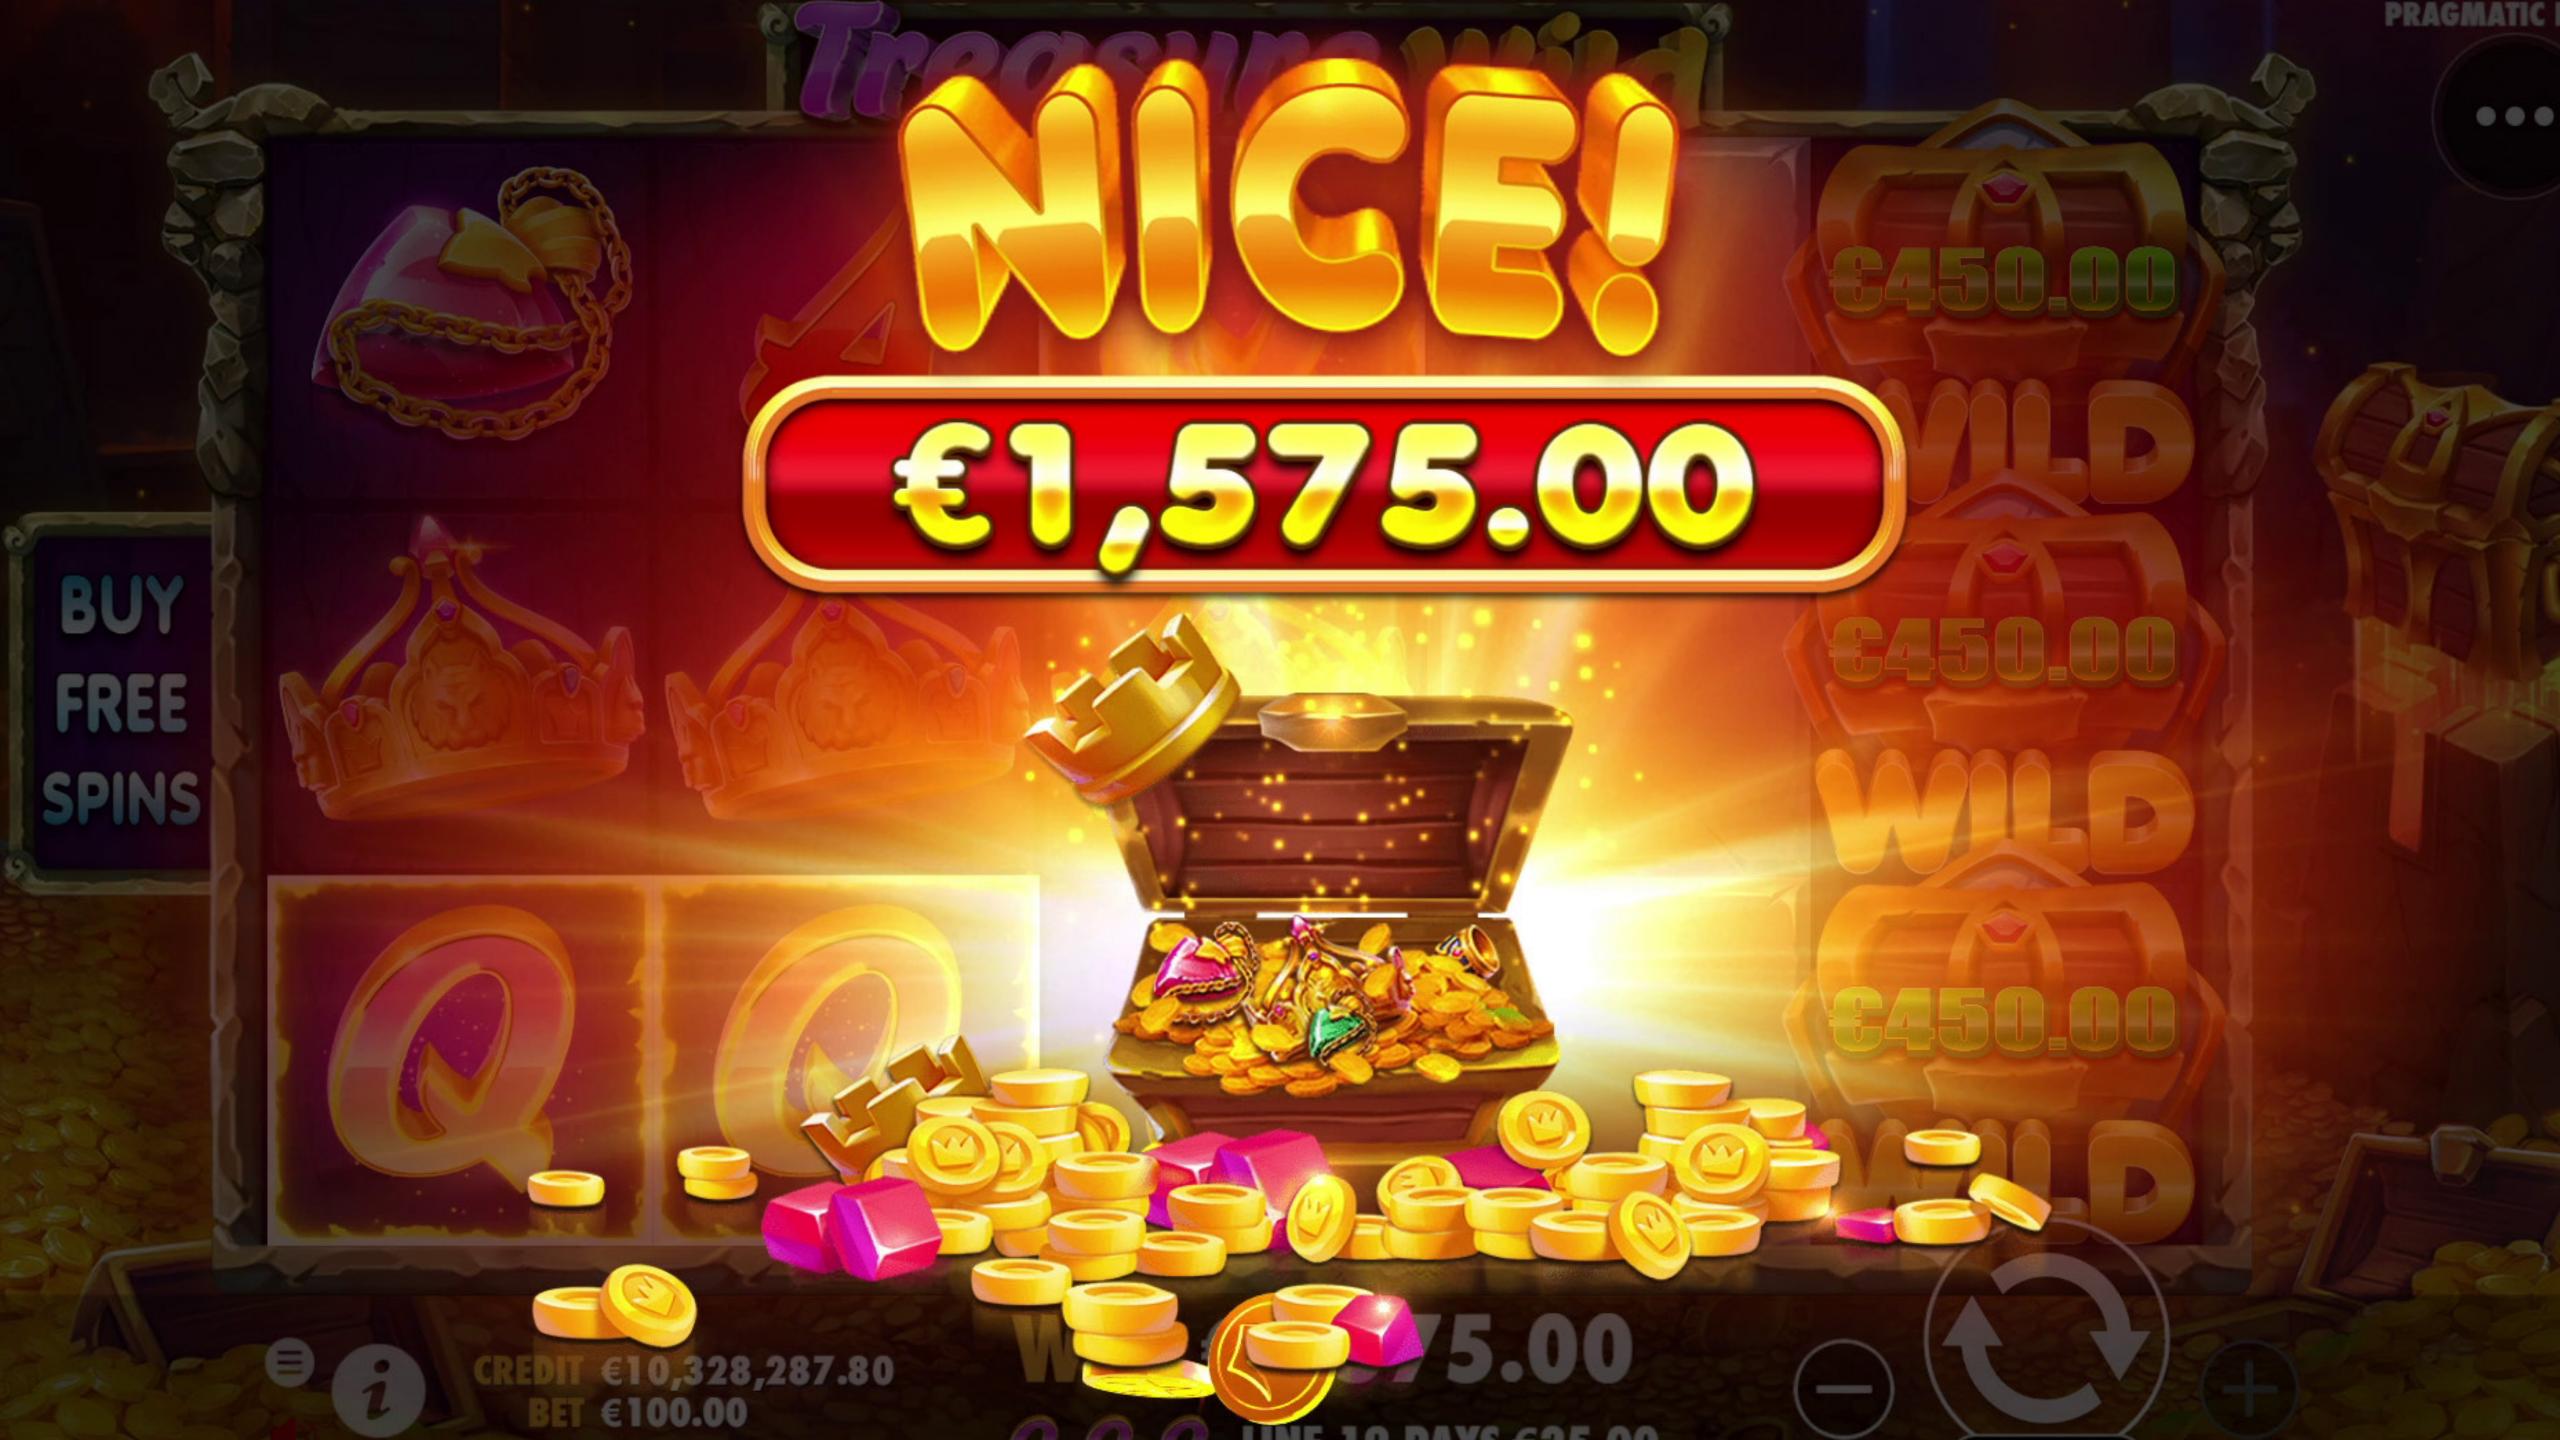

# Game description

Find the secret lair with mountains of gold in Treasure Wild™, the 20-payline videoslot where Money Symbols with values of up to 50x are collected in the Free Spins and awarded when a Wild lands on the reels.

#### **Base Game**

 Treasure Box value resets to 0 at the beginning of each spin

# **Free Spins**

• Treasure Box value accumulates starting from base game spin which triggered free spins.