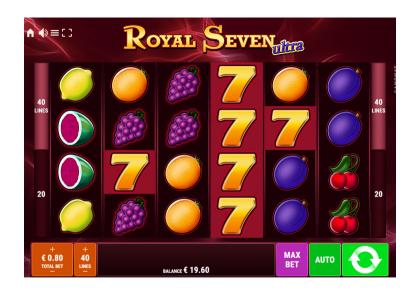

# **Royal Seven Ultra**

Are fruit slots your crowning delight? Royal Seven Ultra is an imperial slot that features an even greater 6x4 design. Stacked Sevens provide the chance for a complete screen of top symbols and make for a majestic experience.

### **TOP SYMBOL**

"Seven" is Top Symbol, this means it is the highest paying symbol in Royal Seven Ultra.

Game Type Slot Game Desktop

Mobile

■ **( (** 

RTP 96.14% Volatility Medium HF Low

Layout Paylines 6x4 20, 40