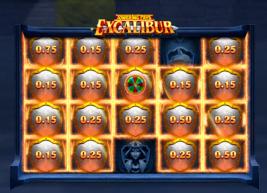

#### **FEATURES**

Excalibur may appear on reels 1, 2, and 3 in normal play.

Play starts in a 5x3 and progresses to a 5x8 reel configuration.

Excalibur landing on reels 1, 2 and 3 triggers a row expansion and lines increase by 10.

Row expansion persists until a Feature is

triggered. Excalibur all change to the same random symbol before pays are awarded.

# **PAYTABLE**

King Arthur wild appears on reels 2, 3 and 4 and substitutes for all other symbols except Towers. All symbols pay Left to Right only.