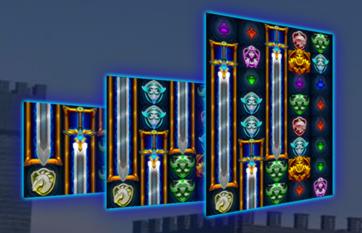

#### **FEATURES**

Excalibur may appear on reels 1, 2, and 3 in normal play.

Play starts in a 5x3 and progresses to a 5x8 reel configuration.

Excalibur landing on reels 1, 2 and 3 triggers a row expansion and lines increase by 10.

Row expansion persists until a Feature is

triggered. Excalibur all change to the same random symbol before pays are awarded.

## **MARKETING TO PLAYERS**

- \* Grow your reel house from a 5x3 to a 5x8 with Towering Pays™ system
- \* Win one of 6 different features in the feature wheel
- \* Boost your play experience with Quest Bet Option
- \* Collect big prizes in Hold & Spin Feature
- \* Powerful iconic visuals and soundtrack