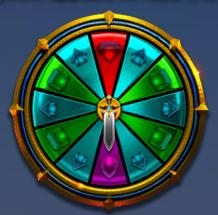

A feature wheel is used to award one of 6 different features, including the Hold & Spin if the Quest Bet is enabled.

## **FEATURE WHEEL**

A Feature Wheel is awarded when the Feature Wheel symbol appears on reels 1, 3, and 5.

Avalon Feature Wheel is triggered when Excalibur appears on each of reels 1, 2 and 3 in 5x8 in normal play.

## **MARKETING TO PLAYERS**

- \* Grow your reel house from a 5x3 to a 5x8 with Towering Pays™ system
- \* Win one of 6 different features in the feature wheel
- \* Boost your play experience with Quest Bet Option
- \* Collect big prizes in Hold & Spin Feature
- \* Powerful iconic visuals and soundtrack