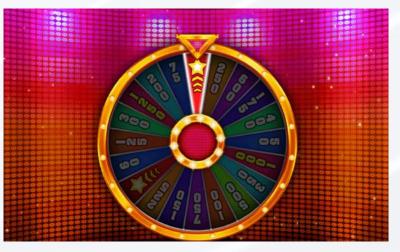

Three bonus symbols on a win-line will trigger the game's exciting Cash Spinner Bonus feature where one spin of the Cash Spinner wheel is awarded to the player. The aim is land on a top multiplier prize for potentially big wins. If the player lands on one of the golden stars, the player advances to the game's ubiquitous Double Cash Spinner wheel, where all prizes are doubled.

#### CASH SPINNER BONUS ROUND

- One spin of the Cash Spinner wheel is awarded.
- Press the SPIN button to start the wheel and land on a multiplier prize.
- If the wheel stops with the pointer on the golden star, the player advances to the Double Cash Spinner wheel.
- All prizes on the wheel are multiplied by the bet per line.

## DOUBLE CASH SPINNER BONUS

- One spin of the Double Cash Spinner wheel is awarded.
- Press the SPIN button to start the wheel and land on a multiplier prize.
- All prizes are doubled.