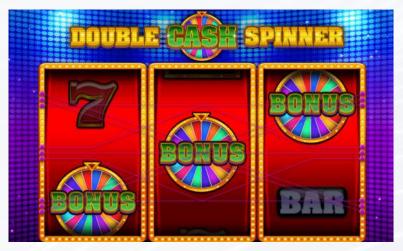

Three bonus symbols on a win-line will trigger the game's exciting Cash Spinner Bonus feature where one spin of the Cash Spinner wheel is awarded to the player. The aim is land on a top multiplier prize for potentially big wins. If the player lands on one of the golden stars, the player advances to the game's ubiquitous Double Cash Spinner wheel, where all prizes are doubled.

## BONUS TRIGGER

- Three bonus symbols on an active line trigger the Cash Spinner bonus round.
- When playing all nine-win lines, the bonus can be triggered on two lines in the same spin.
- When this happens, the player goes straight to the Double Cash Spinner bonus round.

#### CASH SPINNER BONUS ROUND

- One spin of the Cash Spinner wheel is awarded.
- Press the SPIN button to start the wheel and land on a multiplier prize.
- If the wheel stops with the pointer on the golden star, the player advances to the Double Cash Spinner wheel.
- All prizes on the wheel are multiplied by the bet per line.

## GAME SCREENSHOTS