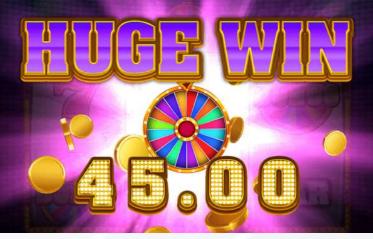

## DOUBLE CASH SPINNER BONUS

- One spin of the Double Cash Spinner wheel is awarded.
- Press the SPIN button to start the wheel and land on a multiplier prize.
- All prizes are doubled.

## GAME SCREENSHOTS