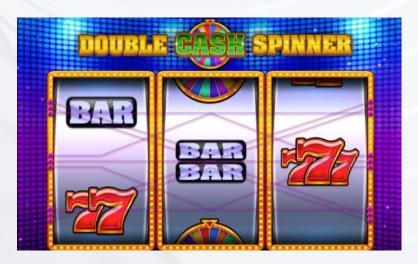

Giving players a chance to double their cash while experiencing the thrill of a classic casino slot is Double Cash Spinner, a three-reel, nine win-line stepper game.

Delivering seamless gameplay, Double Cash Spinner is a medium volatility, easy-to-play slot that emanates vibrancy and the visual allure of a casino.

## HOW TO **PLAY**

- Match three symbols on an active win line to achieve a win.
- All wins are multiplied by the stake per line.

#### WIN LINES

- Up to nine win-lines can be selected per game.
- Wins can occur across any of the win lines.
- All win-lines pay left to right only.
- For a win-line to be awarded, symbols or their substitutes, must appear on adjacent reels, beginning with the leftmost reel.
- Wins on different played lines are added.

## GAME SCREENSHOTS