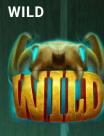

### **MYSTERY REVEAL**

Sorceress symbols are present on reel 5, when landing converts all symbols marked with a frame around them, and itself into the same symbol. The Golden Sorceress converts marked symbols present into the Wild symbol.