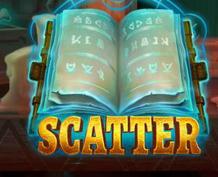

## **FREE SPINS**

3, 4, or 5 scatter symbols landing awards 7, 10, or 15 free spins respectively. 1 additional free spin is awarded for each scatter symbol that lands during free spins. Before free spins start, the reel area expands, awarding an additional row of symbols, creating 1024 ways to win.