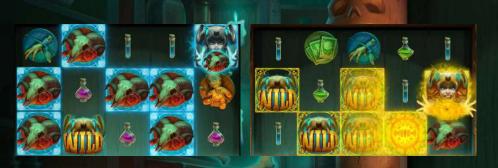

### **MYSTERY REVEAL**

Sorceress symbols are present on reel 5, when landing converts all symbols marked with a frame around them, and itself into the same symbol. The Golden Sorceress converts marked symbols present into the Wild symbol.

Converted symbols have their positions remain marked for the duration of the free spins feature, allowing for the reel area to progressively fill with marked positions throughout the round.