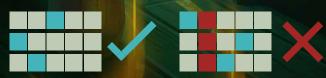

# **PAYOUT MECHANICS**

Matching symbols in any position across three or more adjacent reels, starting from the leftmost reel, constitutes a pay way win.