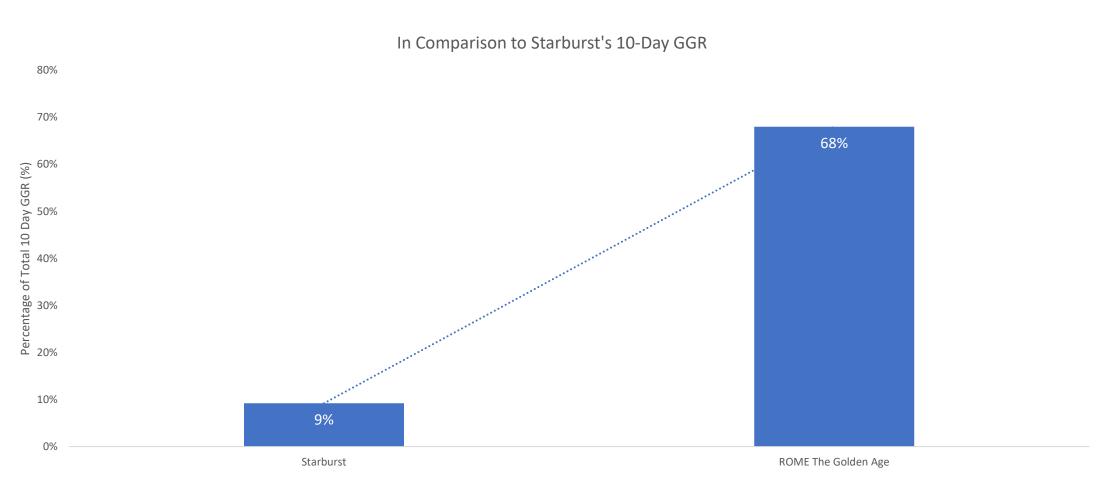

#### Rome Exclusive Performance vs Starburst as a % of Total Monthly GGR

This respective game title has outperformed Starburst in GGR by 638% for this 10-day period