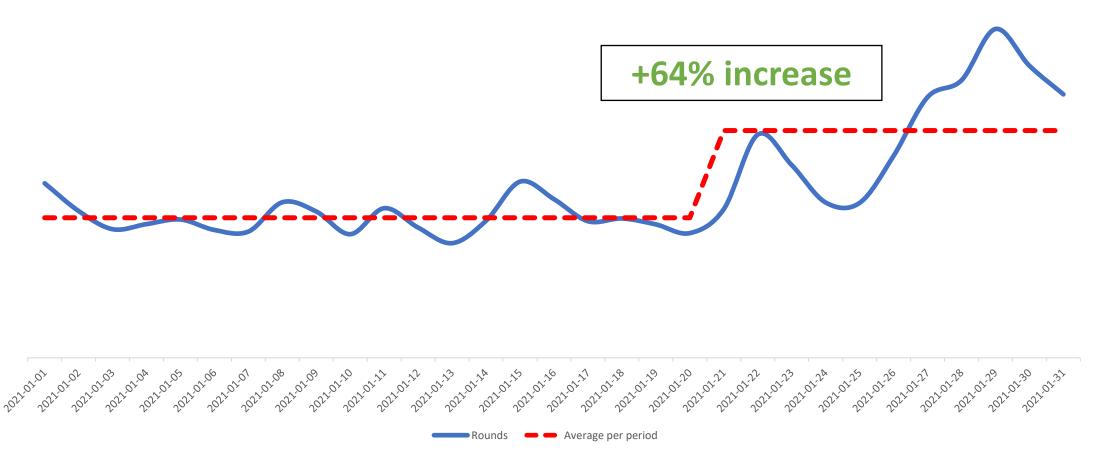

# Rome Exclusive Performance January 2021

## Tier 1 Operator Daily GGR





## Tier 1 Operator Daily Game Rounds





## Tier 1 Operator Average Daily Players





#### Rome Exclusive Stickiness

8,200 new players played Rome as their first bet game on site, only 9% of these players moved off onto other games



#### Rome Exclusive Performance as % of Total 10-day Wager

Rome made up 29% of total turnover for this 10-day period





### Rome Exclusive Performance as % of Total Monthly Wager

Projected performance of Rome had it been launched for the whole month of January

Rome Exclusive Performance as % of Total Monthly Wager





### Rome Exclusive Performance vs Starburst for 10-day period

This respective game title has generated 73% more bets than Starburst for this 10-day period





#### Rome Exclusive Performance as % of Total 10-day GGR

Rome made up 68% of total GGR for this 10-day period