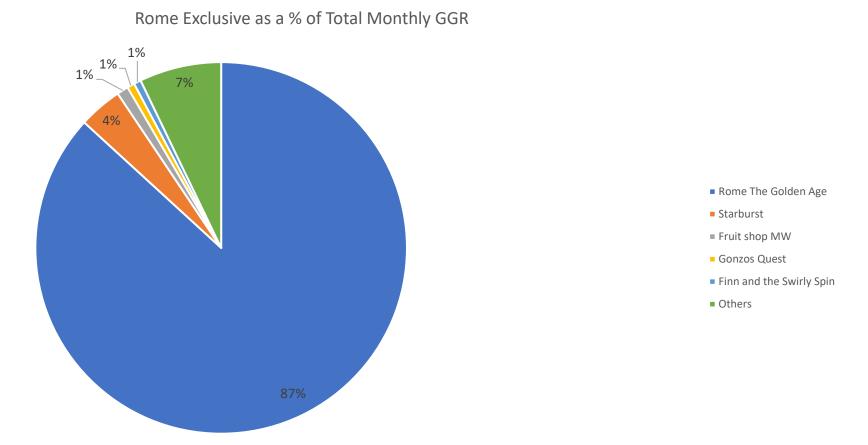

#### Rome Exclusive Performance as a % of Total Monthly GGR

This respective game title would have accounted for 87% of total monthly GGR for this Tier 1 operator