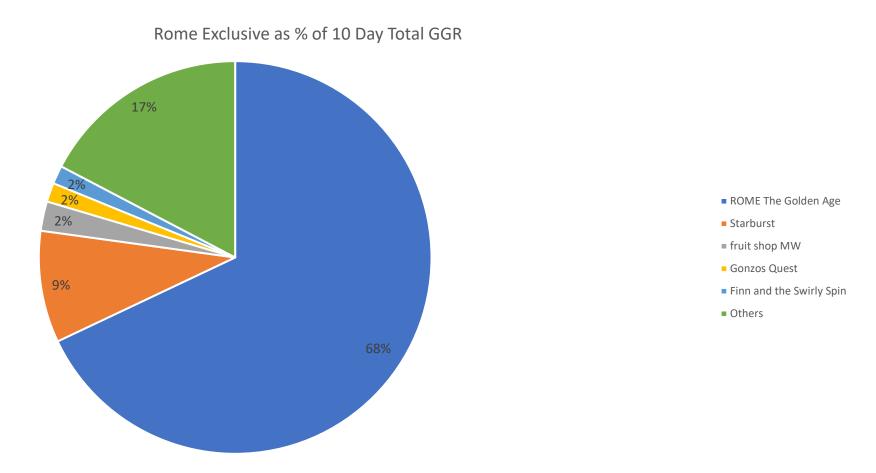

#### Rome Exclusive Performance as % of Total 10-day GGR

Rome made up 68% of total GGR for this 10-day period