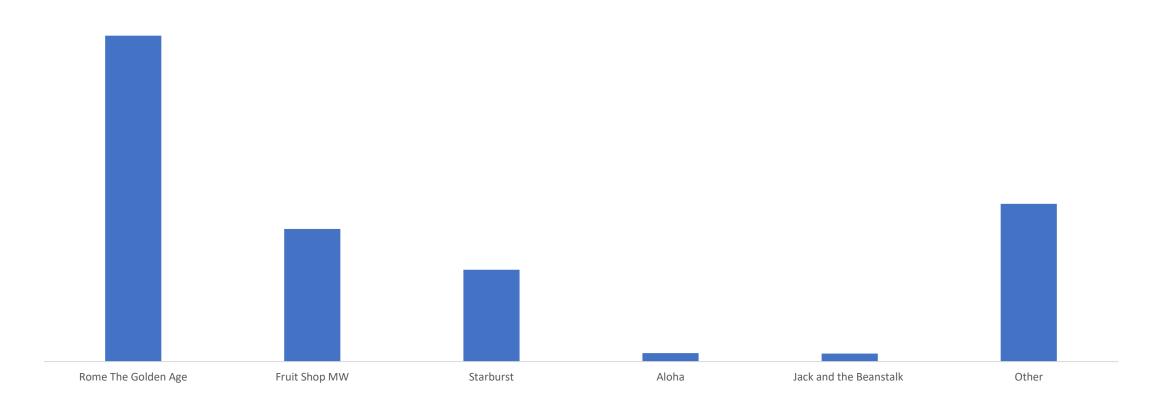

# Rome Exclusive Performance January 2021

## Tier 1 Operator Daily GGR





## Tier 1 Operator Daily Game Rounds





## Tier 1 Operator Average Daily Players





#### Rome Exclusive Stickiness

8,200 new players played Rome as their first bet game on site, only 9% of these players moved off onto other games



#### Rome Exclusive Performance as % of Total 10-day Wager

Rome made up 29% of total turnover for this 10-day period





### Rome Exclusive Performance as % of Total Monthly Wager

Projected performance of Rome had it been launched for the whole month of January

Rome Exclusive Performance as % of Total Monthly Wager





### Rome Exclusive Performance vs Starburst for 10-day period

This respective game title has generated 73% more bets than Starburst for this 10-day period





#### Rome Exclusive Performance as % of Total 10-day GGR

Rome made up 68% of total GGR for this 10-day period





#### Rome Exclusive Performance as a % of Tot