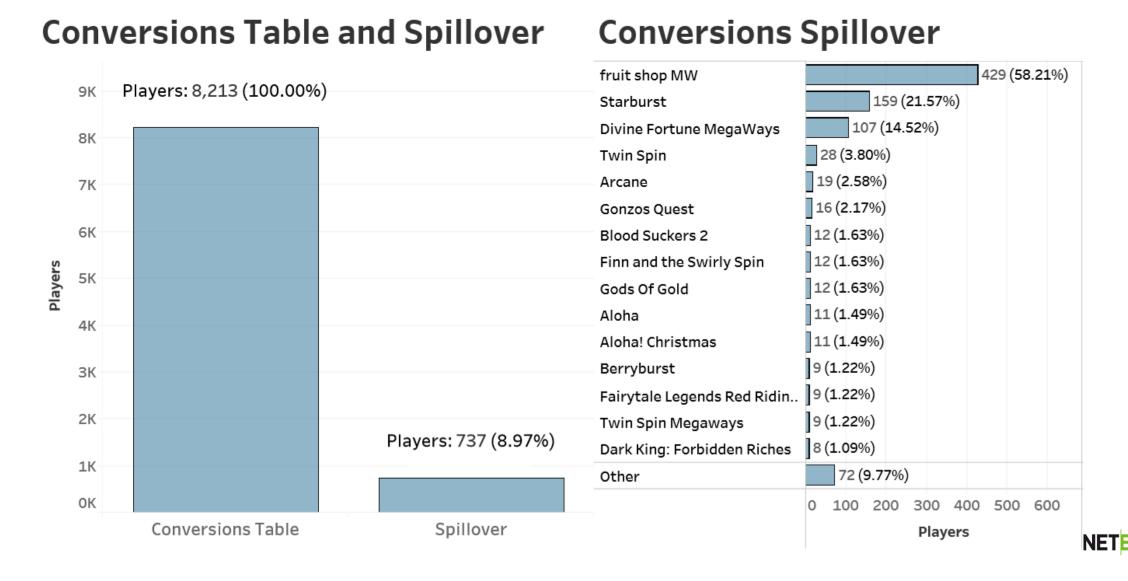

#### Rome Exclusive Stickiness

8,200 new players played Rome as their first bet game on site, only 9% of these players moved off onto other games