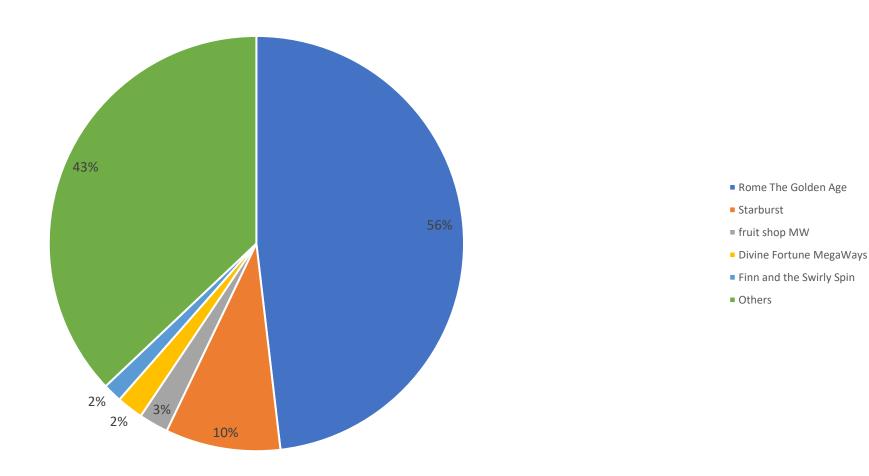

### Rome Exclusive Performance as % of Total Monthly Wager

Projected performance of Rome had it been launched for the whole month of January

Rome Exclusive Performance as % of Total Monthly Wager