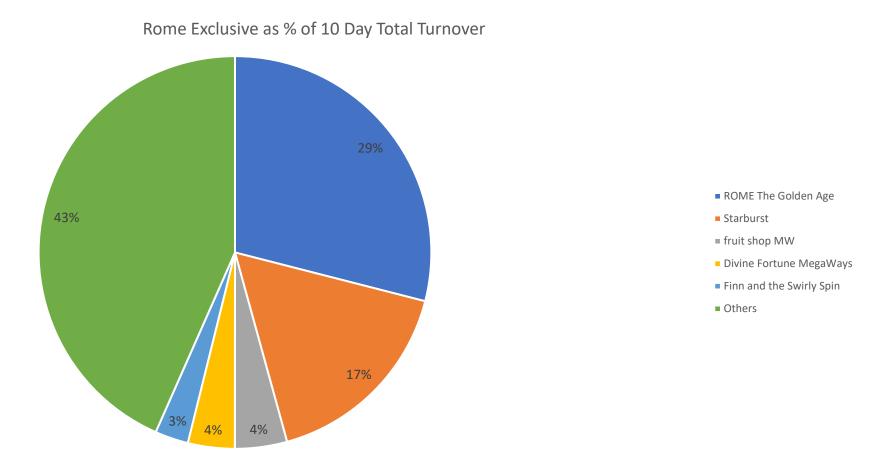

#### Rome Exclusive Performance as % of Total 10-day Wager

Rome made up 29% of total turnover for this 10-day period