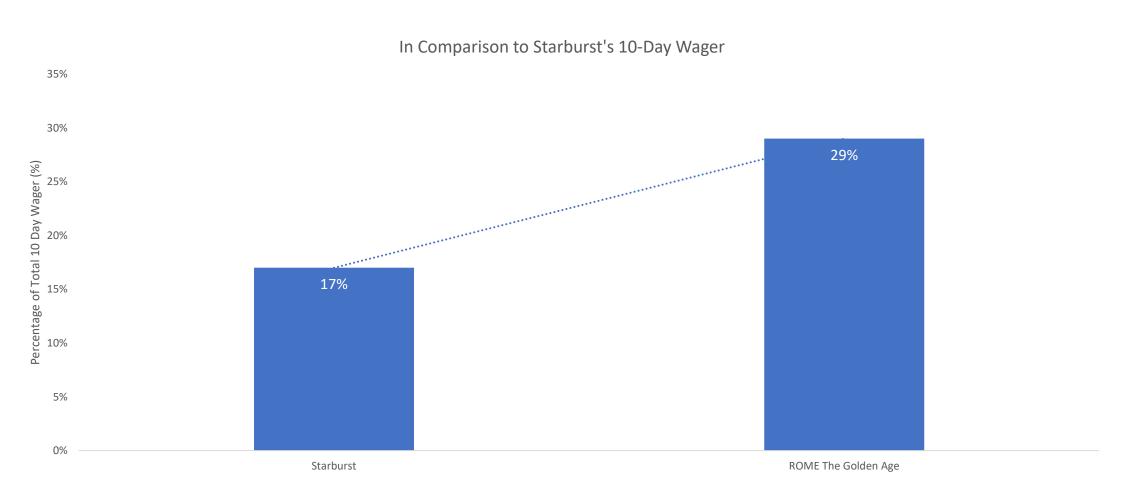

### Rome Exclusive Performance vs Starburst for 10-day period

This respective game title has generated 73% more bets than Starburst for this 10-day period