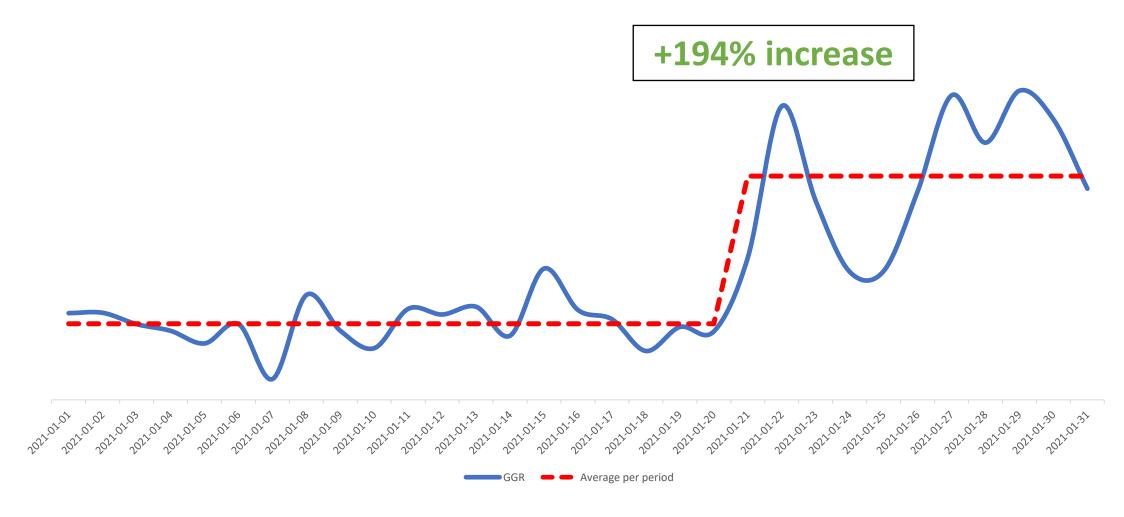

# Rome Exclusive Performance January 2021

## Tier 1 Operator Daily GGR





## Tier 1 Operator Daily Game Rounds





## Tier 1 Operator Average Daily Players





#### Rome Exclusive Stickiness

8,200 new players played Rome as their first bet game on site, only 9% of these players moved off onto other games



#### Rome Exclusive Performance as % of Total 10-day Wager

Rome made up 29% of total turnover for this 10-day period





### Rome Exclusive Performance as % of Total Monthly Wager

Projected performance of Rome had it been launched for the whole month of January

Rome Exclusive Performance as % of Total Monthly Wager





### Rome Exclusive Performance vs Starburst for 10-day period

This respective game title has generated 73% more bets than Starburst for this 10-day period





#### Rome Exclusive Performance as % of Total 10-day GGR

Rome made up