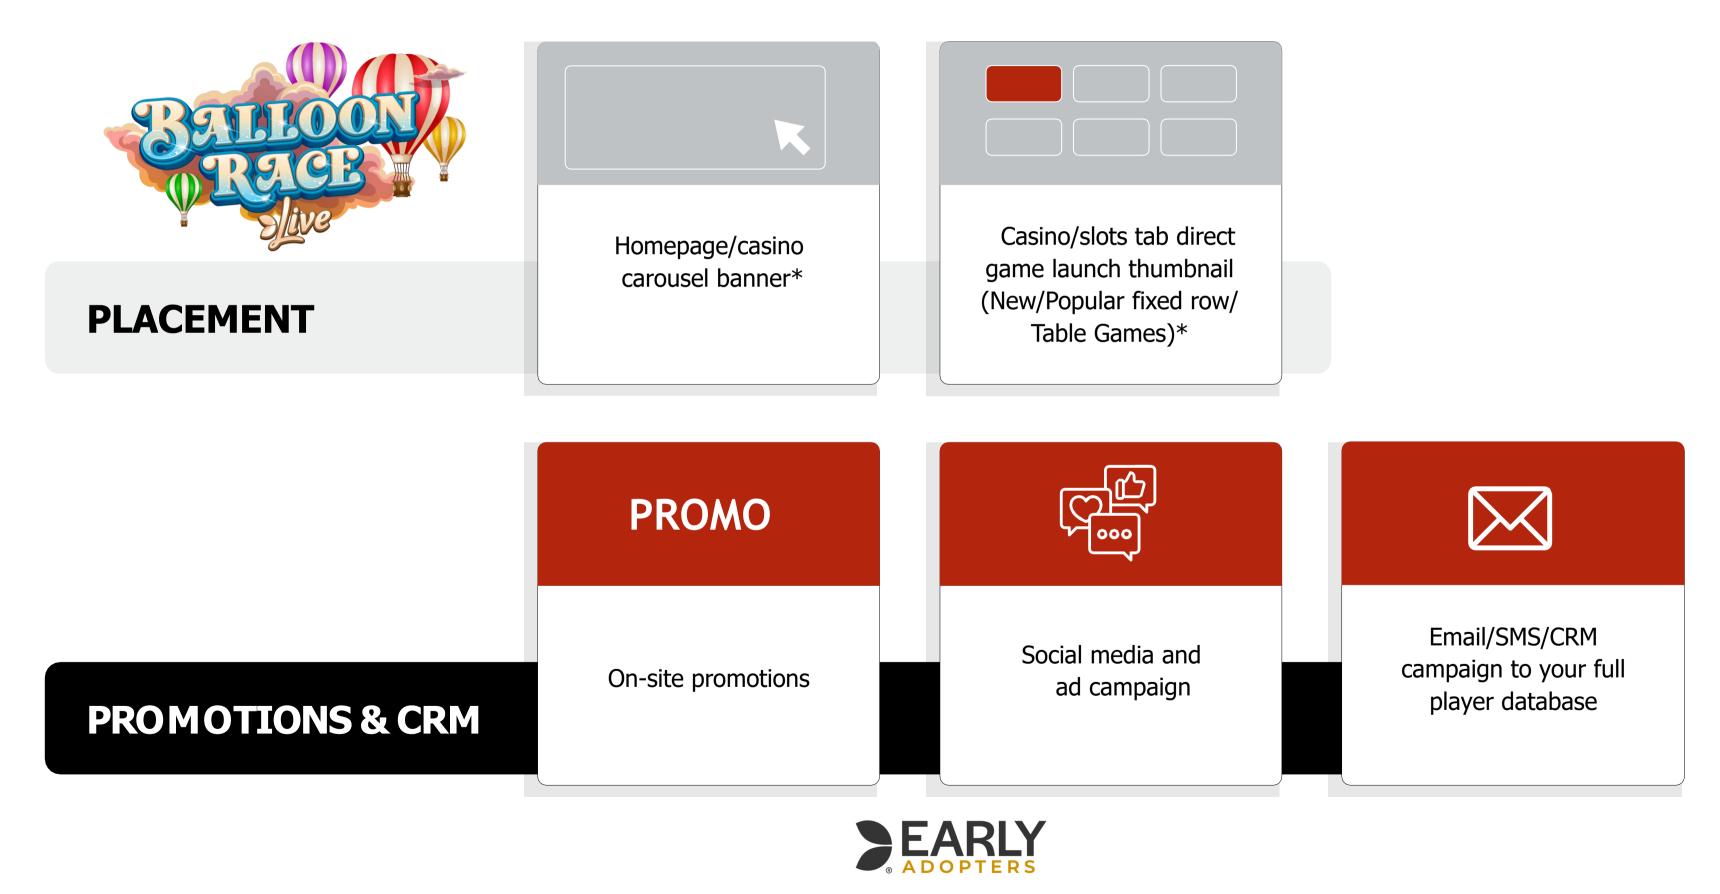

## EARLY ADOPTERS MARKETING REQUIREMENTS\* IN BRIEF

### IN ORDER TO BECOME AN EARLY ADOPTER, YOU NEED TO COMMIT TO THE FOLLOWING MARKETING REQUIREMENTS.

# Evolution

You should organise your own on-site promotion. Here are some ideas for promotions. **Contact our Promotions team to discuss further.** 

#### **CASHBACK OFFER:**

During the first week of game launch, players can qualify for 10% cashback up to €50 if they end up on the losing side.

#### WEEKLY LIVE DRAW:

All players wagering at least €100 will earn one ticket to participate in a weekly prize draw.

#### LAUNCH LEADERBOARD:

Players that accumulate the most net wins secure their place on the leaderboard. Top scoring players will be awarded with prizes!