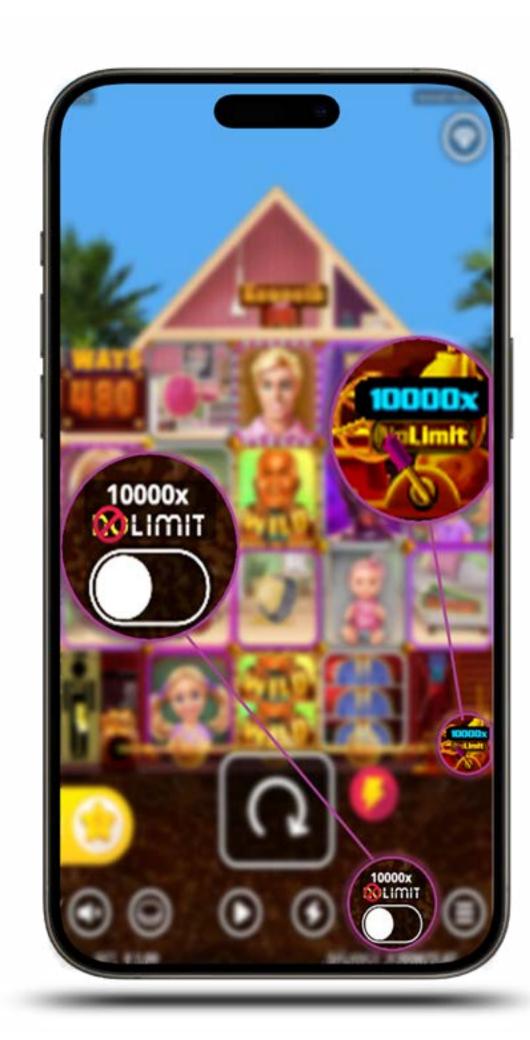

#### 10,000x Max Win

When the Nolimit Cap is disabled,
Max Win is capped at 10,000x, this
boosts the frequency of triggering
exciting features such as:

- xBet®
- xNudge®
- xWays®
- xHole™

This is due to the fact that there is a lower volatility within this lower Max Win version.