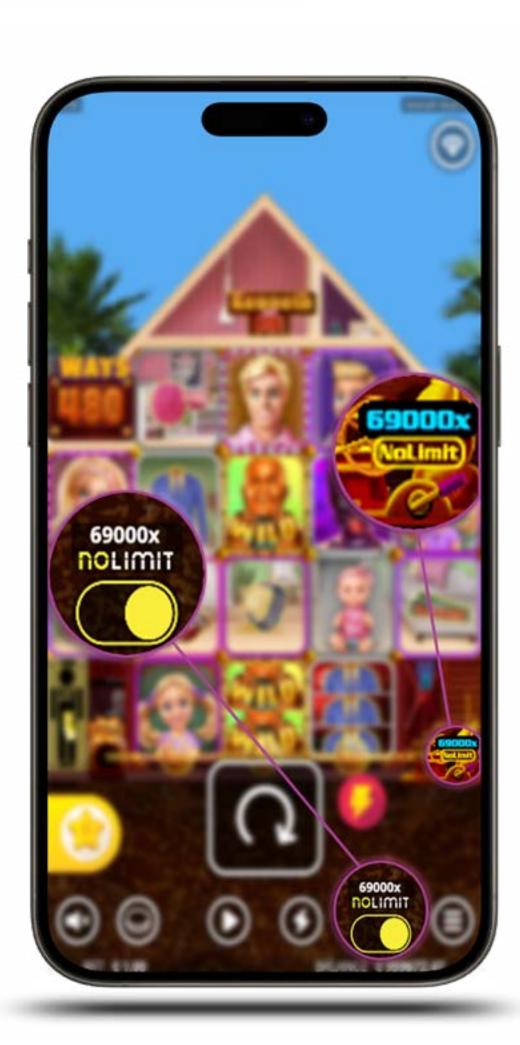

#### 69,000x Max Win

When the Nolimit Cap is enabled, the Max Win is capped at 69,000x (the default setting of the game) whilst maintaining a normal frequency of triggering features.

This is due to the fact that the volatility of the game remains standard.