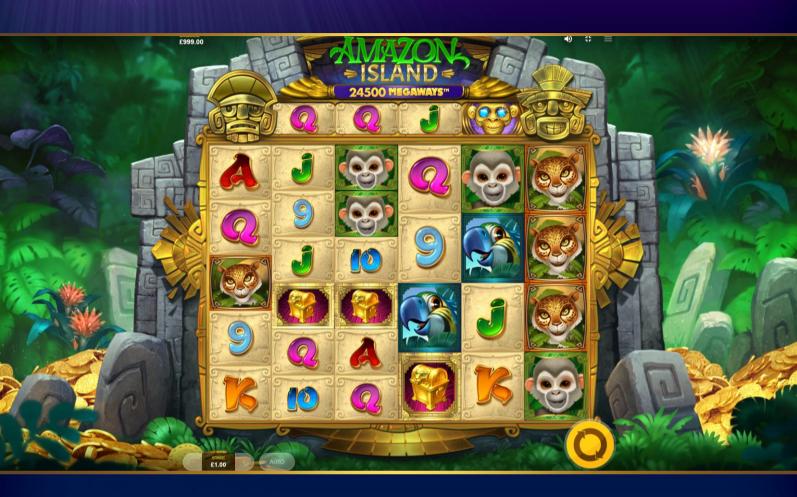

The game is set on a **sacred runic monument** of unknown origin!

Only **chosen wanderers** are guided through the jungle to find this magical location!

Cheerful companions will help on the way to the ancient treasure!

The slot is made up of **6 reels with up to 7 symbols** on each one. The game pays for matching symbols from left to right with a potential of up to **117 649 MEGAWAYS to win!** 

**PAYTABLES** 

## PAYTABLES

**3 Golden Chests** anywhere on the screen **trigger The Free Spins Bonus** 

4 Golden Chests on the screen trigger The Free Spins + 5x Starting Progressive Multiplier

The Free Spins Bonus **begins** with **The Jungle Wheel Feature**!