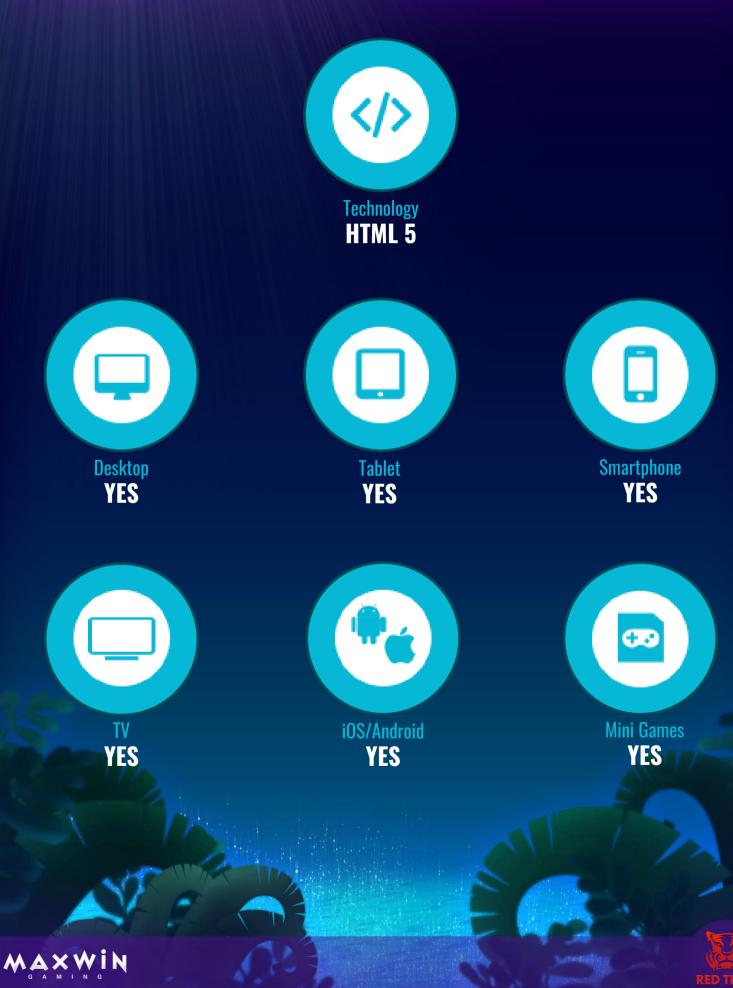

| 95.07% |
| ~ 94% RTP | -           | -                          |        | 1%                         | 94.11% | 3%                         | 94.05% | 4%                         | 94.07% |
| ~ 93% RTP | 93.10%      | -                          | -      | -                          | -      | 2%                         | 93.05% | 3%                         | 93.07% |
| ~ 92% RTP | -           | -                          | -      | -                          | -      | 1%                         | 92.05% | 2%                         | 92.07% |
| ~ 91% RTP | 91.01%      | -                          | -      | -                          | -      |                            | -      | 1%                         | 91.07% |







MAXWIN





## **PLATFORM SUPPORT**



## LOCALIZATION



#### **33** SUPPORTED LANGUAGES

| English              | en-EN |
|----------------------|-------|
| Armenian             | hy-AM |
| Chinese              | zh-CN |
| Chinese Traditional  | zh-TW |
| Croatian             | hr-HR |
| Czech                | cs-CZ |
| Danish               | da-DK |
| Dutch                | ni-NL |
| Finnish              | fi-Fl |
| French               | fr-FR |
| Georgian             | ka-GE |
| German               | de-DE |
| Greek                | el-GR |
| Hindi                | hi-IN |
| Hungarian            | hu-HU |
| Indonesian           | id-ID |
| Italian              | it-IT |
| Japanese             | ja-JP |
| Korean               | ko-KR |
| Malaysian            | ms-MY |
| Norwegian            | nn-NO |
| Polish