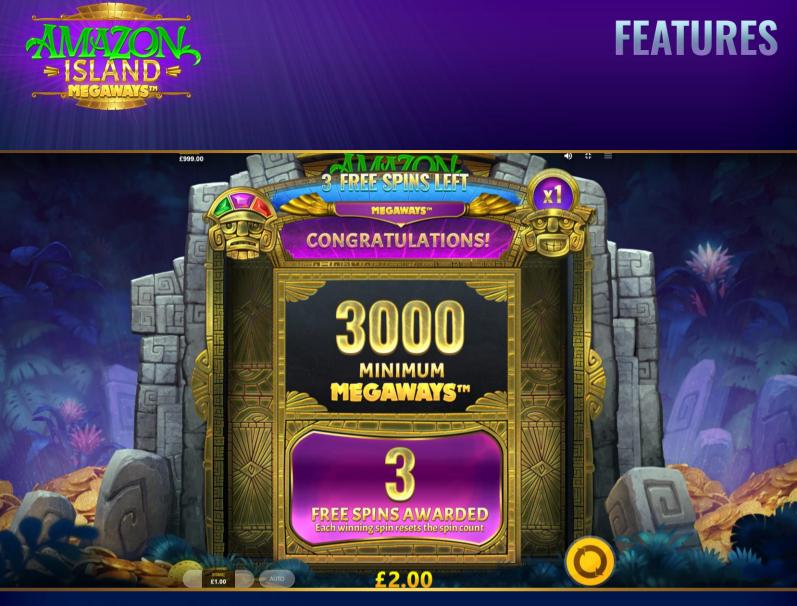

#### Minimum MEGAWAYS vary between 1000 and 25000!

#### Player is Awarded 3 free spins!

#### Each winning spin resets the spin count!

The bonus ends after 3 consecutive non-winning spins!

The Progressive Multiplier increases with each winning reaction and accumulates for the duration of the entire Free Spins Bonus.