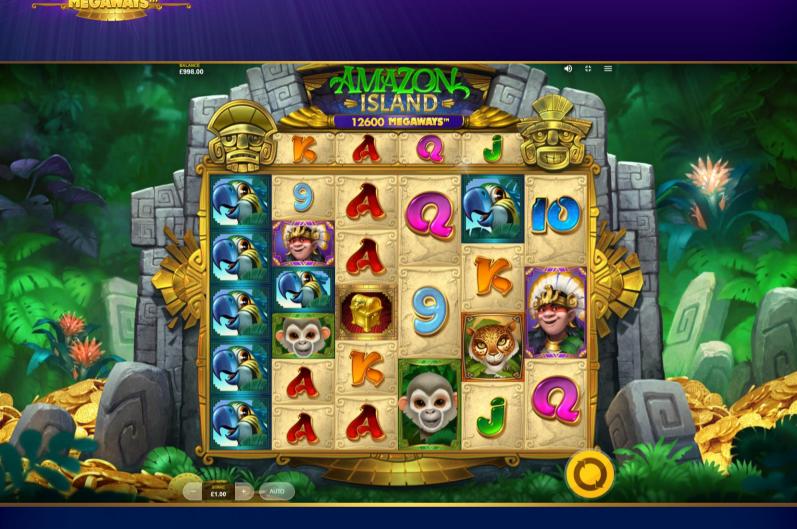

The game is set on a **sacred runic monument** of unknown origin!

Only **chosen wanderers** are guided through the jungle to find this magical location!

Cheerful companions will help on the way to the ancient treasure!

The slot is made up of **6 reels with up to 7 symbols** on each one. The game pays for matching symbols from left to right with a potential of up to **117 649 MEGAWAYS to win!** 

**PAYTABLES** 

## PAYTABLES

**3 Golden Chests** anywhere on the screen **trigger The Free Spins Bonus** 

4 Golden Chests on the screen trigger The Free Spins + 5x Starting Progressive Multiplier

The Free Spins Bonus **begins** with **The Jungle Wheel Feature**!