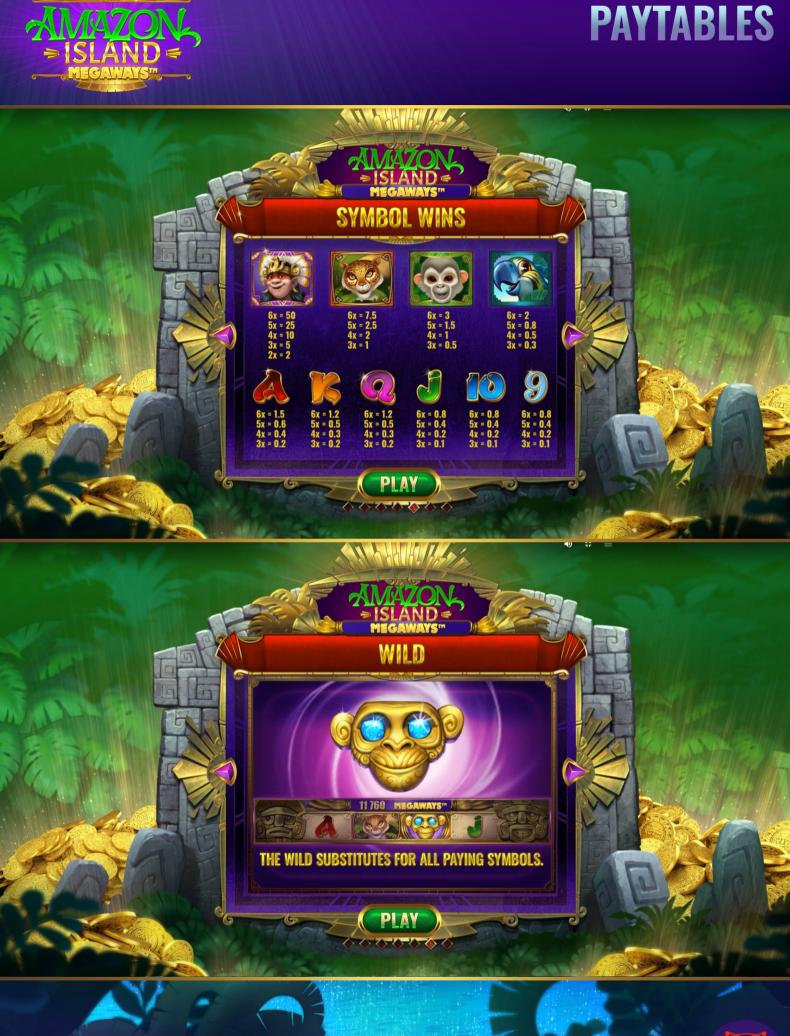

The slot is made up of **6 reels with up to 7 symbols** on each one. The game pays for matching symbols from left to right with a potential of up to **117 649 MEGAWAYS to win!** 

**PAYTABLES** 

## PAYTABLES

**3 Golden Chests** anywhere on the screen **trigger The Free Spins Bonus** 

4 Golden Chests on the screen trigger The Free Spins + 5x Starting Progressive Multiplier

The Free Spins Bonus **begins** with **The Jungle Wheel Feature**!