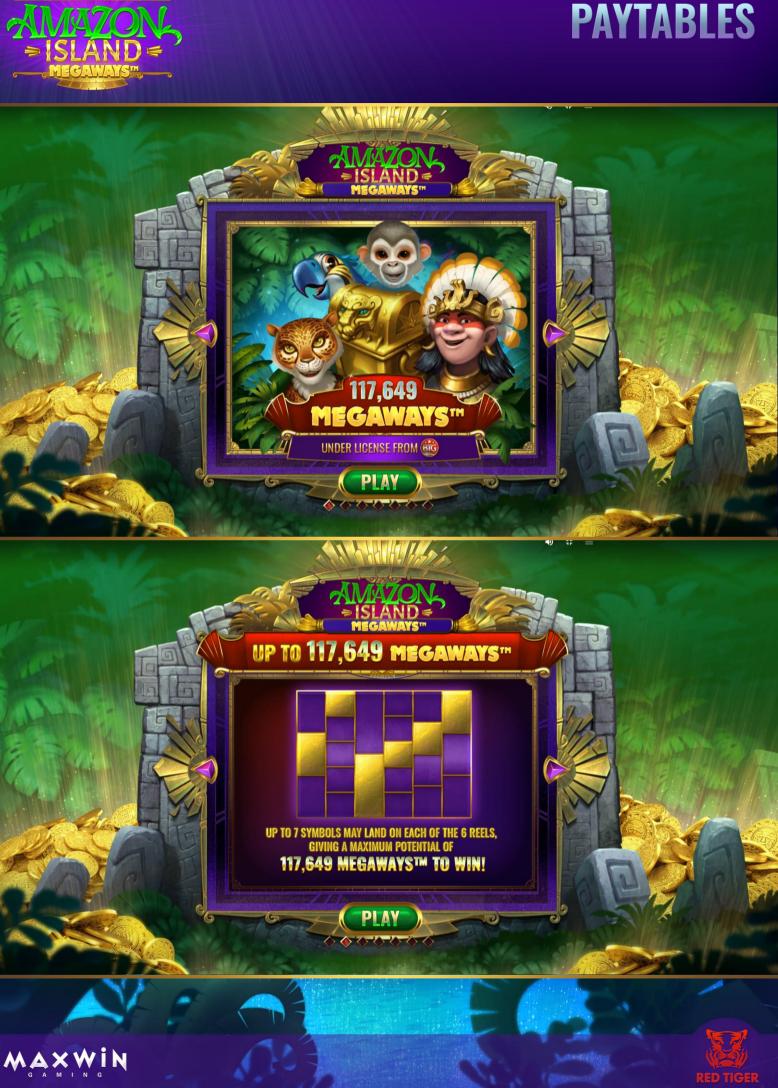

The slot is made up of **6 reels with up to 7 symbols** on each one. The game pays for matching symbols from left to right with a potential of up to **117 649 MEGAWAYS to win!** 

**PAYTABLES** 

## PAYTABLES

**3 Golden Chests** anywhere on the screen **trigger The Free Spins Bonus** 

4 Golden Chests on the screen trigger The Free Spins + 5x Starting Progressive Multiplier

The Free Spins Bonus **begins** with **The Jungle Wheel Feature**!