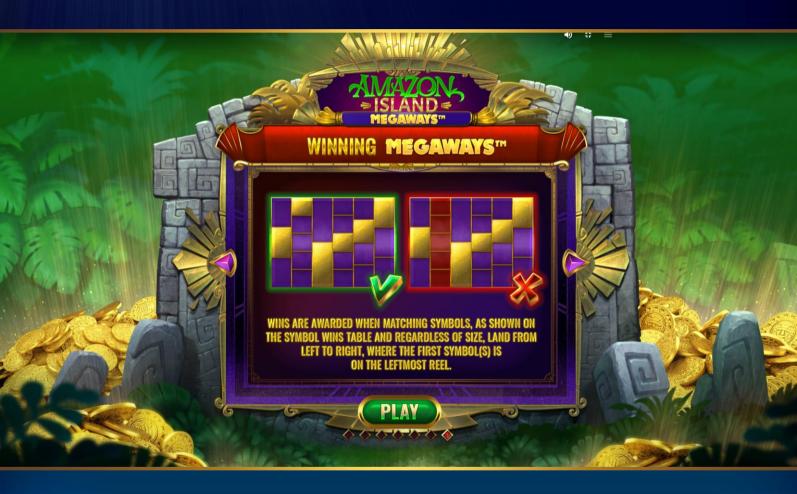

The slot is made up of **6 reels with up to 7 symbols** on each one. The game pays for matching symbols from left to right with a potential of up to **117 649 MEGAWAYS to win!** 

**PAYTABLES** 