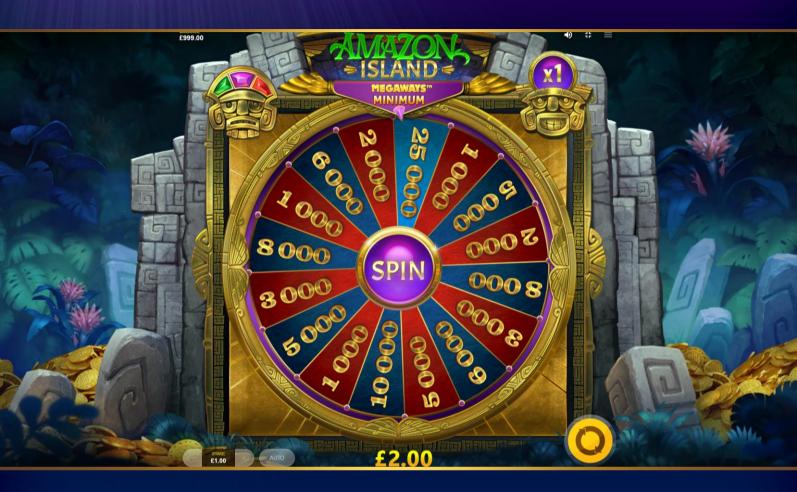

# The Jungle Wheel determines the Minimum MEGAWAYS for the entire Free Spins Bonus!

#### Minimum MEGAWAYS vary between 1000 and 25000!

#### Player is Awarded 3 free spins!