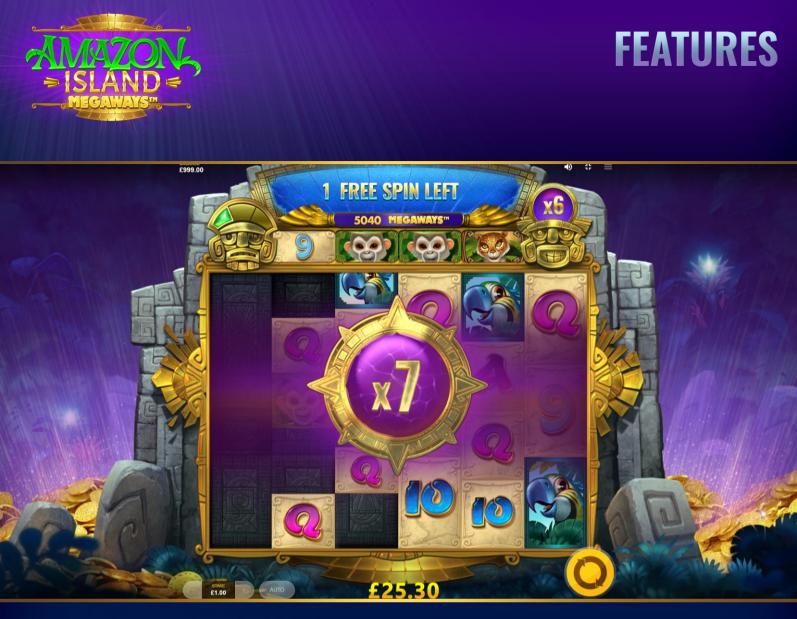

### FEATURES

# The Jungle Wheel determines the Minimum MEGAWAYS for the entire Free Spins Bonus!

#### Minimum MEGAWAYS vary between 1000 and 25000!

#### Player is Awarded 3 free spins!

#### Each winning spin resets the spin count!

The bonus ends after 3 consecutive non-winning spins!

The Progressive Multiplier increases with each winning reaction and accumulates for the duration of the entire Free Spins Bonus.