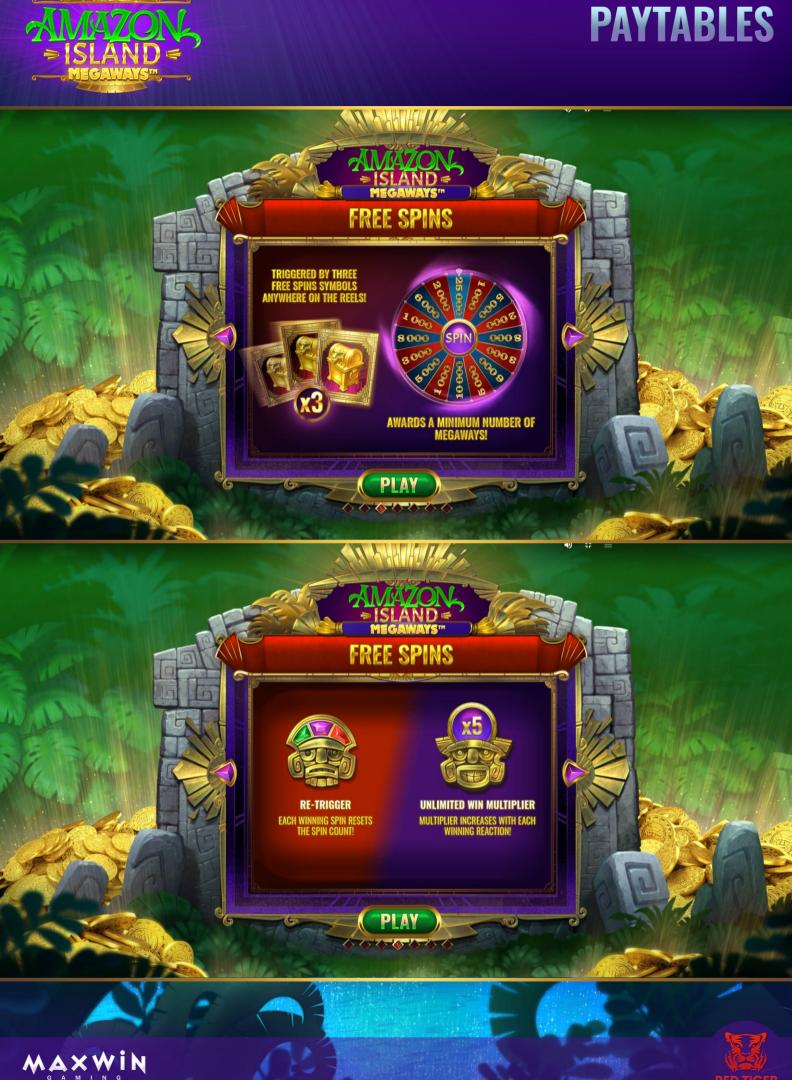

## PAYTABLES

**3 Golden Chests** anywhere on the screen **trigger The Free Spins Bonus** 

4 Golden Chests on the screen trigger The Free Spins + 5x Starting Progressive Multiplier

The Free Spins Bonus **begins** with **The Jungle Wheel Feature**!

# The Jungle Wheel determines the Minimum MEGAWAYS for the entire Free Spins Bonus!

#### Minimum MEGAWAYS vary between 1000 and 25000!

#### Player is Awarded 3 free spins!

#### Each winning spin resets the spin count!

The bonus ends after 3 consecutive non-winning spins!

The Progressive Multiplier increases with each winning reaction and accumulates for the duration of the entire Free Spins Bonus.