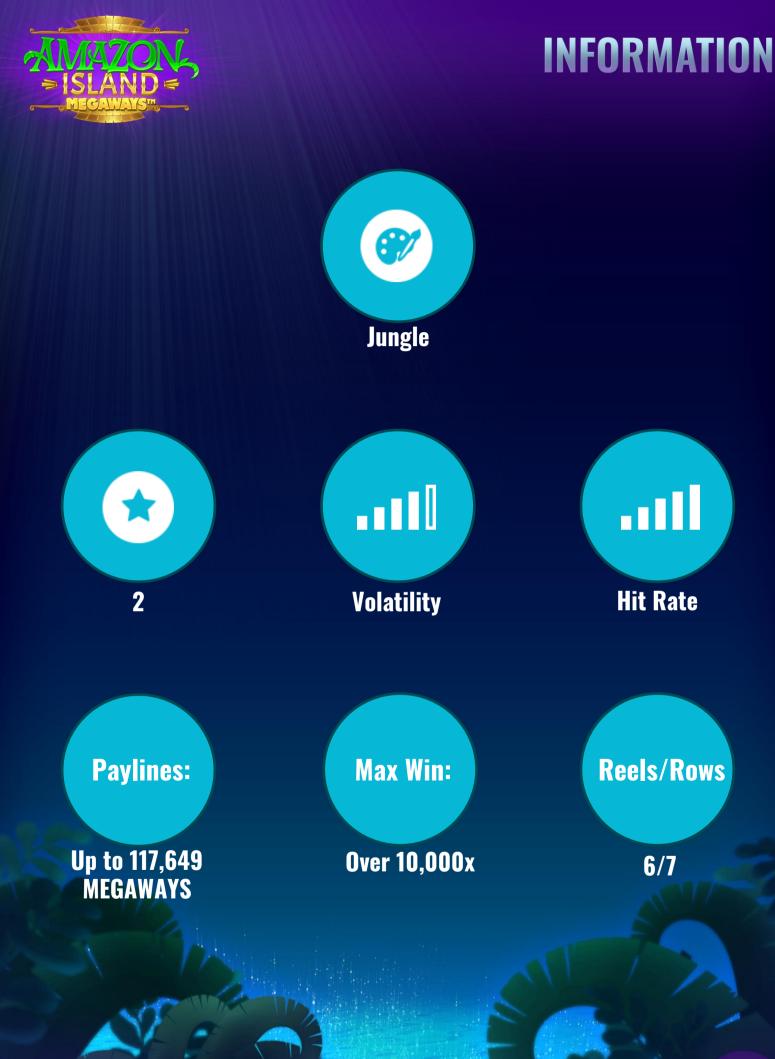

The slot is made up of **6 reels with up to 7 symbols** on each one. The game pays for matching symbols from left to right with a potential of up to **117 649 MEGAWAYS to win!** 

**PAYTABLES** 

### Maths:

| RTP RANGE | NON-JACKPOT | 95.14% BASE<br>+ % JACKPOT |        | 93.11% BASE<br>+ % JACKPOT |        | 91.05% BASE<br>+ % JACKPOT |        | 90.07% BASE<br>+ % JACKPOT |        |
|-----------|-------------|----------------------------|--------|----------------------------|--------|----------------------------|--------|----------------------------|--------|
| ~ 96% RTP | 96.07%      | 1%                         | 96.14% | 3%                         | 96.11% | 5%                         | 96.05% | 6%                         | 96.07% |
| ~ 95% RTP | 95.14%      | -                          | -      | 2%                         | 95.11% | 4%                         | 95.05% | 5%                         | 95.07% |
| ~ 94% RTP | -           | -                          |        | 1%                         | 94.11% | 3%                         | 94.05% | 4%                         | 94.07% |
| ~ 93% RTP | 93.10%      | -                          | -      | -                          | -      | 2%                         | 93.05% | 3%                         | 93.07% |
| ~ 92% RTP | -           | -                          | -      | -                          | -      | 1%                         | 92.05% | 2%                         | 92.07% |
| ~ 91% RTP | 91.01%      | -                          | -      | -                          | -      |                            | -      | 1%                         | 91.07% |