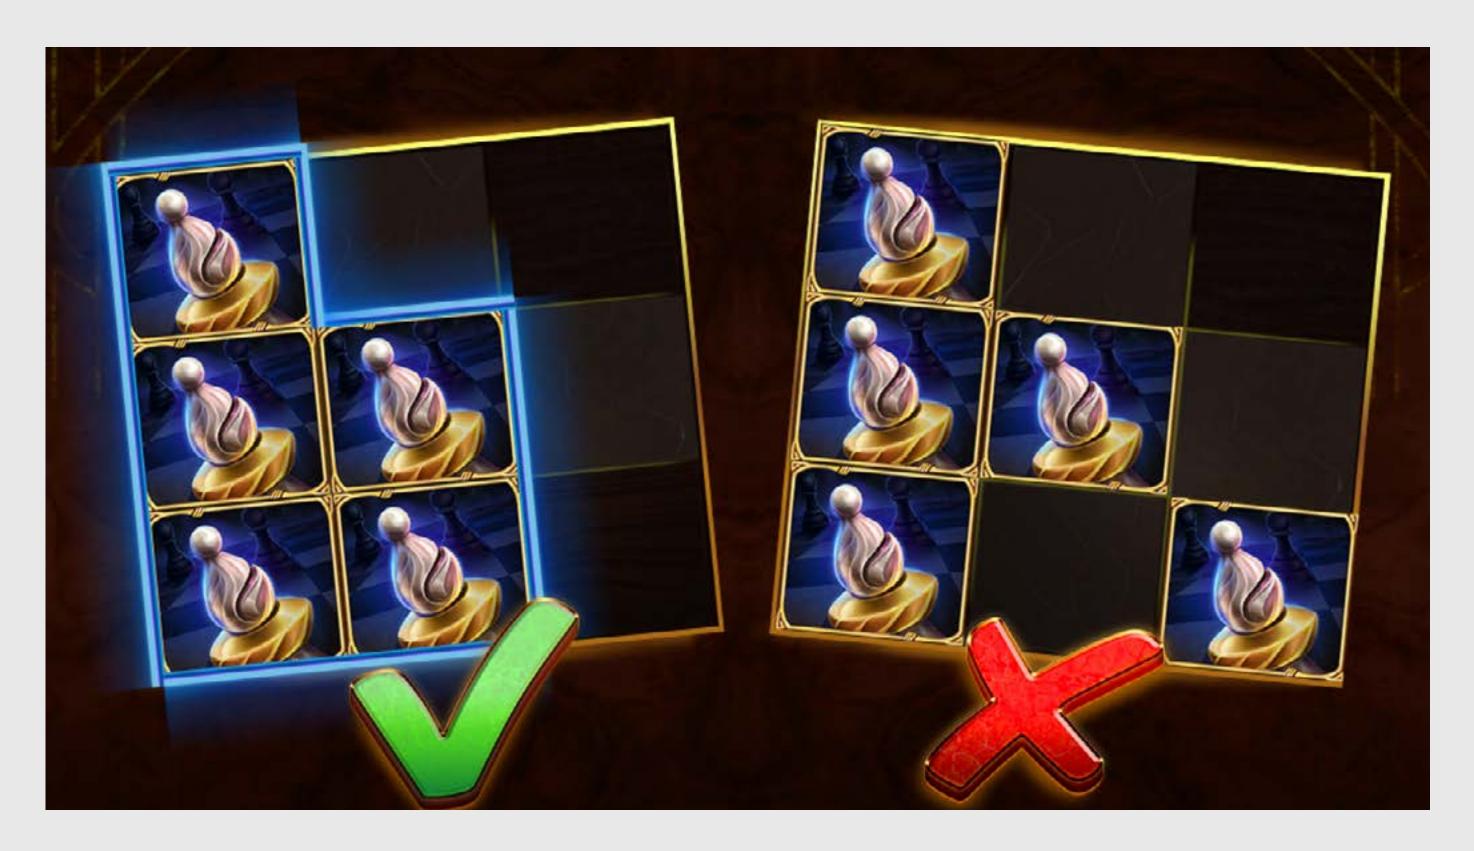

### WINNING CLUSTERS

A symbol is part of a cluster if it lands horizontally or vertically adjacent to a matching symbol. Five or more identical symbols appearing in a cluster award a win. Winning clusters disappear to allow the above symbols to fall into place giving the chance of even more wins in each spin.