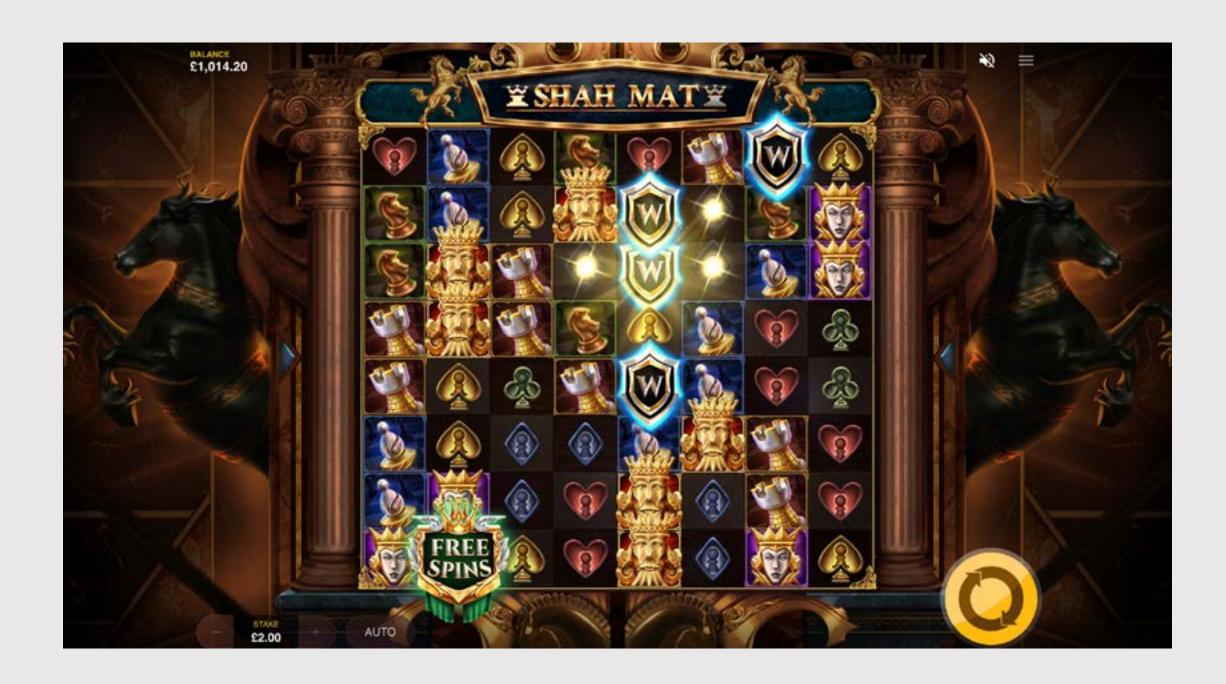

#### **WILD**

WILD symbols remain on the scene after participating in a winning cluster. When two or more WILD symbols land adjacent to each other they will merge into a single WILD symbol with a multiplier based on how many symbols have merged and their multipliers. The new total WILD multiplier will be the sum of the multipliers of the merged WILDS, this can increase up to a maximum of 20x. Multipliers apply to wins from clusters containing the corresponding WILD.

#### **FREE SPINS**

Three FREE SPINS symbols award 12 free spins with each additional symbol adding +3 spins. Up to 6 FREE SPINS symbols can land in a spin for a maximum potential award of 21 initial free spins. During FREE SPINS, merging WILDS will instead increase a GLOBAL MULTIPLIER up to a maximum of 20x.