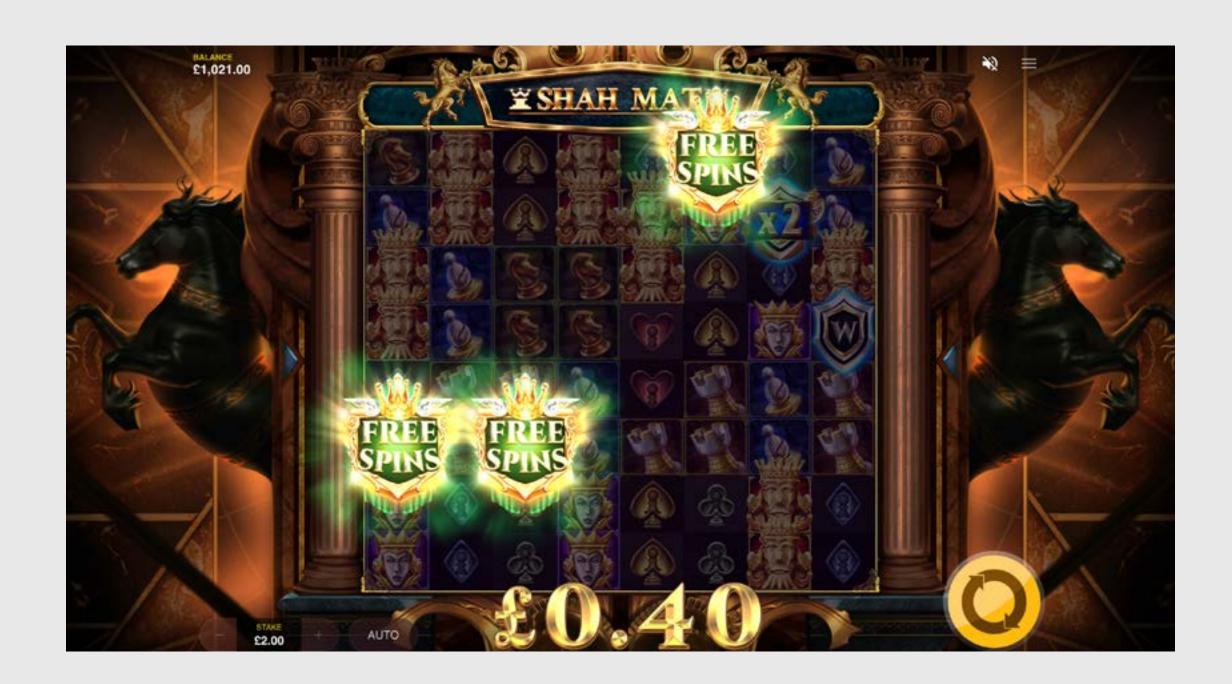

#### **FREE SPINS**

Three FREE SPINS symbols award 12 free spins with each additional symbol adding +3 spins. Up to 6 FREE SPINS symbols can land in a spin for a maximum potential award of 21 initial free spins. During FREE SPINS, merging WILDS will instead increase a GLOBAL MULTIPLIER up to a maximum of 20x.

The GLOBAL MULTIPLIER applies to any winning cluster.

Each FREE SPINS symbol that lands during FREE SPINS awards +1 Bonus Spin.

SUMMARY

**FEATURES** 

WIN LINES

**GAME PHRASES** 