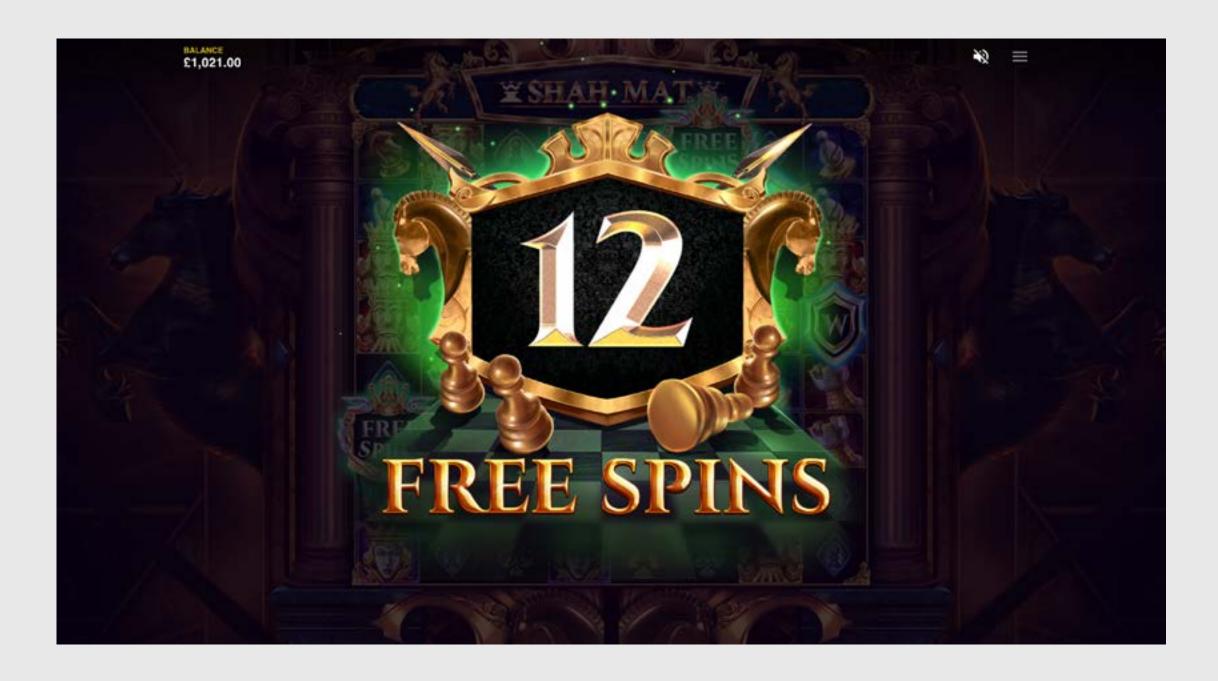

#### **FREE SPINS**

Three FREE SPINS symbols award 12 free spins with each additional symbol adding +3 spins. Up to 6 FREE SPINS symbols can land in a spin for a maximum potential award of 21 initial free spins. During FREE SPINS, merging WILDS will instead increase a GLOBAL MULTIPLIER up to a maximum of 20x.