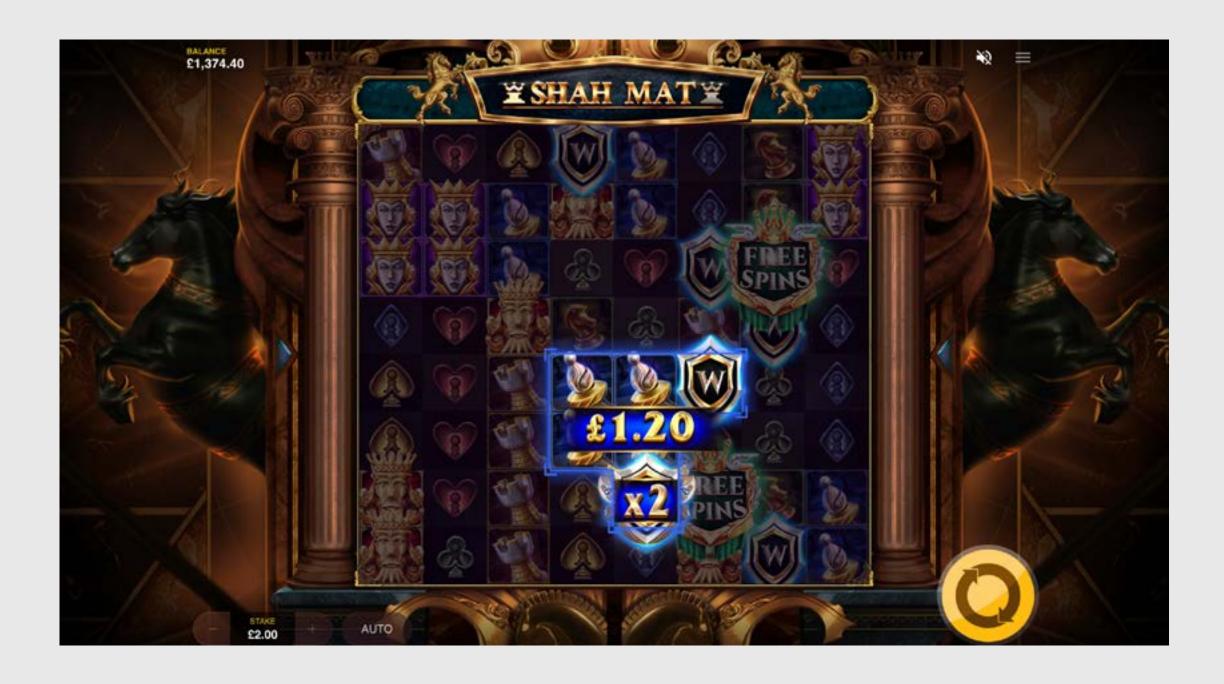

#### **WILD**

WILD symbols remain on the scene after participating in a winning cluster. When two or more WILD symbols land adjacent to each other they will merge into a single WILD symbol with a multiplier based on how many symbols have merged and their multipliers. The new total WILD multiplier will be the sum of the multipliers of the merged WILDS, this can increase up to a maximum of 20x. Multipliers apply to wins from clusters containing the corresponding WILD.