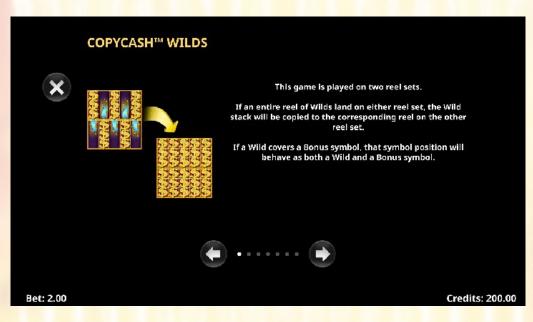

Vegas Cash, played out on two reel sets, transports players to fabulous Las Vegas surrounded by fast cars, stacks of cash, blinged out Wilds and favorite games of chance: roulette, dice, and cards along with Lady Luck as your guide. The game keeps players engaged with the Copycash™ wilds. Triggering the feature is easy; land an entire reel of Wilds on either reel set and the stack copies to the corresponding reel on the other reel set. Don't worry, if a wild covers a Bonus symbol, that symbol position will behave as both a Wild and a Bonus!

## **COPYCASH™ WILDS INFORMATION**

| FEATURE NAME      | Copycash™ Wilds                                                                                                                                                                                                                                                                 |
|-------------------|---------------------------------------------------------------------------------------------------------------------------------------------------------------------------------------------------------------------------------------------------------------------------------|
| TRIGGER CONDITION | <ul> <li>If an entire reel of Wilds lands on either reel set, the Wild stack will be copied to the corresponding reel on the other reel set.</li> <li>If a Copycash™ Wild covers a Bonus symbol, that symbol position will behave as both a Wild and a Bonus symbol.</li> </ul> |
| MULTIPLIERS       | No                                                                                                                                                                                                                                                                              |
| FEATURE TYPE      | On-screen feature                                                                                                                                                                                                                                                               |

### **COPYCASH™ WILDS**

- If an entire reel of Wilds lands on either reel set, the Wild stack will be copied to the corresponding reel on the other reel set.
- If a Copycash™ Wild covers a Bonus symbol, that symbol position will behave as both a Wild and a
  Bonus symbol.