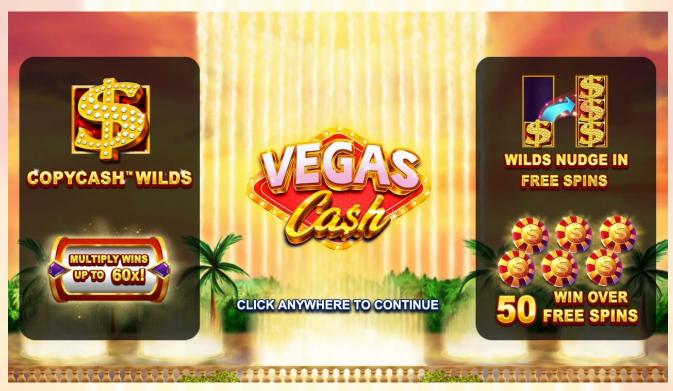

COMMERCIAL DATA SHEET
2022 RELEASE

INTRODUCTION

Join Lady Luck in fabulous Las Vegas through SpinPlay Games' newest slot, Vegas Cash! Explore the Las Vegas Strip filled with bright lights and flashy sights. With the High Roller feature, Copycash™ Wilds, Multipliers, Jackpots, and nudging Copycash™ Wilds in Free Spins, this game will transport you straight to the posh casinos! It's a VIP list full of A-list features!!

Vegas Cash, played out on two reel sets, transports players to fabulous Las Vegas surrounded by fast cars, stacks of cash, blinged out Wilds and favorite games of chance: roulette, dice, and cards along with Lady Luck as your guide. The game keeps players engaged with the Copycash™ wilds. Triggering the feature is easy; land an entire reel of Wilds on either reel set and the stack copies to the corresponding reel on the other reel set. Don't worry, if a wild covers a Bonus symbol, that symbol position will behave as both a Wild and a Bonus!

Don't miss the High Roller attraction! The player can win up to 6 High Rollers on any spin! Land an entire reel of Wilds on the same reel of both reel sets to be awarded a High Roller, and watch for a bonus High Roller to show up randomly during any spin! All High Roller multipliers add up and apply to all line wins! Your eyes aren't playing tricks on you, any High Roller can also award a jackpot! With the top paying jackpot at 5,000x, you'll be taking Lady Luck out on the town!! The best part? The Copycash™ Wilds and High Roller features can trigger more often in Free Spins as the Wilds nudge to fill the reels on every free spin!