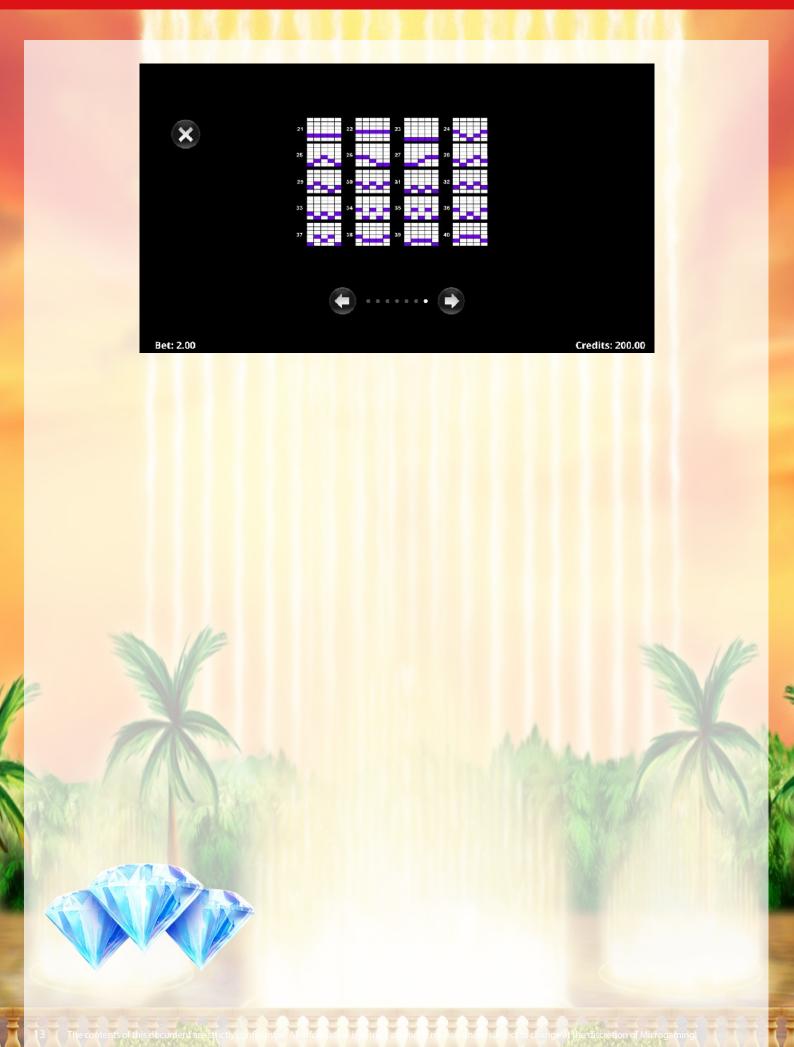

#### **GENERAL**

- 40 Paylines
- Line wins begin with the leftmost reel and pay left to right only on adjacent reels.
- Malfunction voids all pays and plays.
- Only the highest win is paid per line.