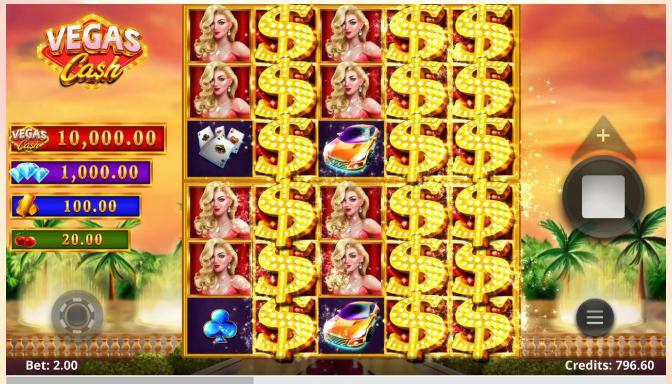

Vegas Cash, played out on two reel sets, transports players to fabulous Las Vegas surrounded by fast cars, stacks of cash, blinged out Wilds and favorite games of chance: roulette, dice, and cards along with Lady Luck as your guide. The game keeps players engaged with the Copycash™ wilds. Triggering the feature is easy; land an entire reel of Wilds on either reel set and the stack copies to the corresponding reel on the other reel set. Don't worry, if a wild covers a Bonus symbol, that symbol position will behave as both a Wild and a Bonus!

### **COPYCASH™ WILDS**

- If an entire reel of Wilds lands on either reel set, the Wild stack will be copied to the corresponding reel on the other reel set.
- If a Copycash™ Wild covers a Bonus symbol, that symbol position will behave as both a Wild and a
  Bonus symbol.