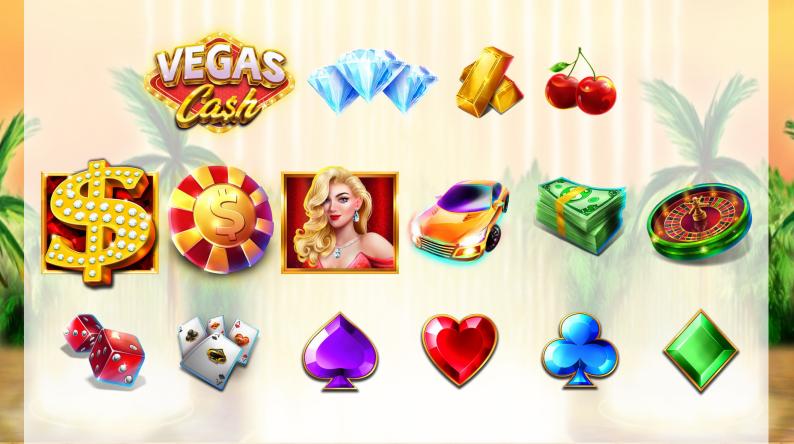

of both reel sets to be awarded a High Roller, and watch for a bonus High Roller to show up randomly during any spin! All High Roller multipliers add up and apply to all line wins! Your eyes aren't playing tricks on you, any High Roller can also award a jackpot! With the top paying jackpot at 5,000x, you'll be taking Lady Luck out on the town!! The best part? The Copycash™ Wilds and High Roller features can trigger more often in Free Spins as the Wilds nudge to fill the reels on every free spin!

This game is one of SpinPlay Games' flashiest productions so far! They channeled the glitz and glam of Las Vegas by showing off what Vegas is known for: flashy sights, bright lights, fast cars, and posh lifestyles. Bling! Remember, what happens in Vegas...

**GAME LOGOS** 





**GAME SYMBOLS**