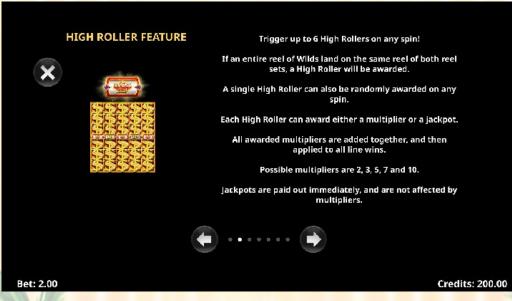

Don't miss the High Roller attraction! The player can win up to 6 High Rollers on any spin! Land an entire reel of Wilds on the same reel of both reel sets to be awarded a High Roller, and watch for a bonus High Roller to show up randomly during any spin! All High Roller multipliers add up and apply to all line wins! Your eyes aren't playing tricks on you, any High Roller can also award a jackpot! With the top paying jackpot at 5,000x, you'll be taking Lady Luck out on the town!! The best part? The Copycash™ Wilds and High Roller features can trigger more often in Free Spins as the Wilds nudge to fill the reels on every free spin!

## **HIGH ROLLER INFORMATION**

| FEATURE NAME      | High Roller                                                                                                                                                                                                                                                                                                                                                                                                                                                                                                                                         |
|-------------------|-----------------------------------------------------------------------------------------------------------------------------------------------------------------------------------------------------------------------------------------------------------------------------------------------------------------------------------------------------------------------------------------------------------------------------------------------------------------------------------------------------------------------------------------------------|
| TRIGGER CONDITION | <ul> <li>Trigger up to 6 High Rollers on any spin!</li> <li>If an entire reel of Wilds land on the same reel of both reel sets, a High Roller will be awarded.</li> <li>A single High Roller can also be randomly awarded on any spin.</li> <li>Each High Roller can award either a multiplier or a jackpot.</li> <li>Jackpots are paid out immediately and are not affected by multipliers.</li> <li>All awarded multipliers are added together, and then applied to all line wins.</li> <li>Possible multipliers are 2, 3, 5, 7 and 10</li> </ul> |
| MULTIPLIERS       | Yes                                                                                                                                                                                                                                                                                                                                                                                                                                                                                                                                                 |
| FEATURE TYPE      | On-screen feature                                                                                                                                                                                                                                                                                                                                                                                                                                                                                                                                   |

### **HIGH ROLLER**

- Trigger up to 6 High Rollers on any spin!
- If an entire reel of Wilds land on the same reel of both reel sets, a High Roller will be awarded.
- A single High Roller can also be randomly awarded on any spin.
- Each High Roller can award either a multiplier or a jackpot.
- All awarded multipliers are added together, and then applied to all line wins.
- Possible Multipliers are 2, 3, 5, 7 and 10.
- Jackpots are paid out immediately and not affected by multipliers.