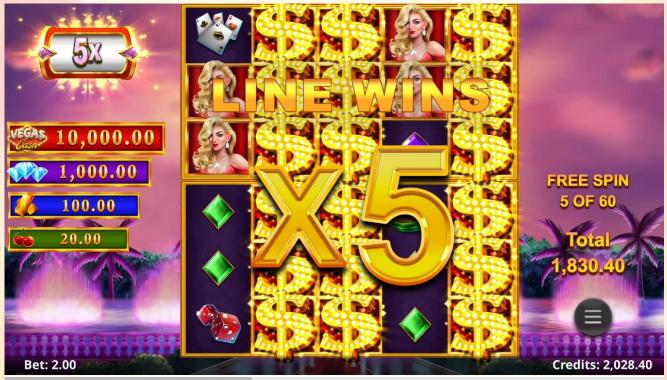

Don't miss the High Roller attraction! The player can win up to 6 High Rollers on any spin! Land an entire reel of Wilds on the same reel of both reel sets to be awarded a High Roller, and watch for a bonus High Roller to show up randomly during any spin! All High Roller multipliers add up and apply to all line wins! Your eyes aren't playing tricks on you, any High Roller can also award a jackpot! With the top paying jackpot at 5,000x, you'll be taking Lady Luck out on the town!! The best part? The Copycash™ Wilds and High Roller features can trigger more often in Free Spins as the Wilds nudge to fill the reels on every free spin!