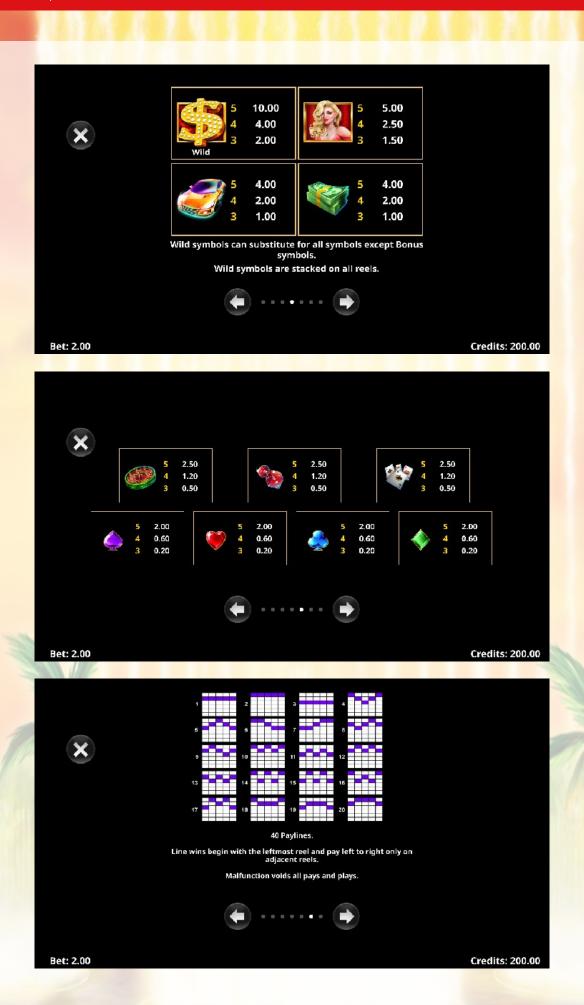

#### **GENERAL**

- 40 Paylines
- Line wins begin with the leftmost reel and pay left to right only on adjacent reels.
- Malfunction voids all pays and plays.
- Only the highest win is paid per line.

### **COPYCASH™ WILDS**

- If an entire reel of Wilds lands on either reel set, the Wild stack will be copied to the corresponding reel on the other reel set.
- If a Copycash™ Wild covers a Bonus symbol, that symbol position will behave as both a Wild and a
  Bonus symbol.