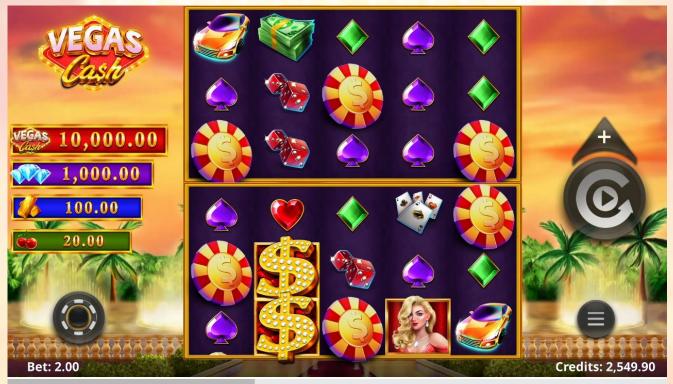

Vegas Cash, played out on two reel sets, transports players to fabulous Las Vegas surrounded by fast cars, stacks of cash, blinged out Wilds and favorite games of chance: roulette, dice, and cards along with Lady Luck as your guide. The game keeps players engaged with the Copycash™ wilds. Triggering the feature is easy; land an entire reel of Wilds on either reel set and the stack copies to the corresponding reel on the other reel set. Don't worry, if a wild covers a Bonus symbol, that symbol position will behave as both a Wild and a Bonus!