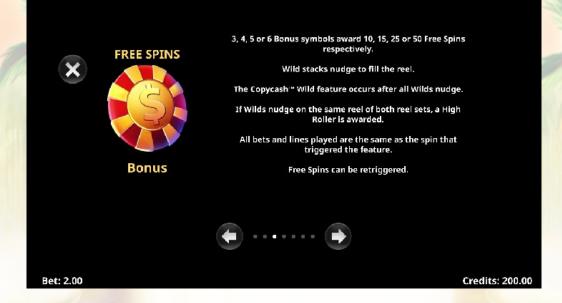

## **FREE SPINS INFORMATION**

| FEATURE NAME      | Free Spins                                                                                                                                                |
|-------------------|-----------------------------------------------------------------------------------------------------------------------------------------------------------|
| TRIGGER CONDITION | <ul> <li>3, 4, 5 or 6 Bonus symbols anywhere on the reels trigger this feature.</li> <li>10, 15, 25 or 50 Free Spins are awarded respectively.</li> </ul> |
| FEATURE TYPE      | Off-screen feature                                                                                                                                        |

## FREE SPINS INFORMATION

| FEATURE NAME      | Free Spins                                                                                                                                                                                                                                                                                                                                                                                                             |
|-------------------|------------------------------------------------------------------------------------------------------------------------------------------------------------------------------------------------------------------------------------------------------------------------------------------------------------------------------------------------------------------------------------------------------------------------|
| TRIGGER CONDITION | <ul> <li>Wild stacks nudge to fill the reel.</li> <li>The Copycash™ Wild feature occurs after all Wilds nudge.</li> <li>If Wilds nudge on the same reel of both reel sets, a High Roller is awarded.</li> <li>All bets played are the same as the spin that triggered this feature.</li> <li>All lines played are the same as the spin that triggered this feature.</li> <li>Free Spins can be retriggered.</li> </ul> |
| MULTIPLIERS       | Yes                                                                                                                                                                                                                                                                                                                                                                                                                    |
| FEATURE TYPE      | Off-screen feature                                                                                                                                                                                                                                                                                                                                                                                                     |

#### **FREE SPINS**

- 3, 4, 5 or 6 Bonus symbols anywhere on the reels trigger this feature.
- 10, 15, 25 or 50 Free Spins are awarded respectively.
- Wild stacks nudge to fill the reel.
- The Copycash™ Wild feature occurs after all Wilds nudge.
- If Wilds nudge on the same reel of both reel sets, a High Roller is awarded.
- All bets played are the same as the spin that triggered this feature.
- All lines played are the same as the spin that triggered this feature.
- Free Spins can be retriggered.