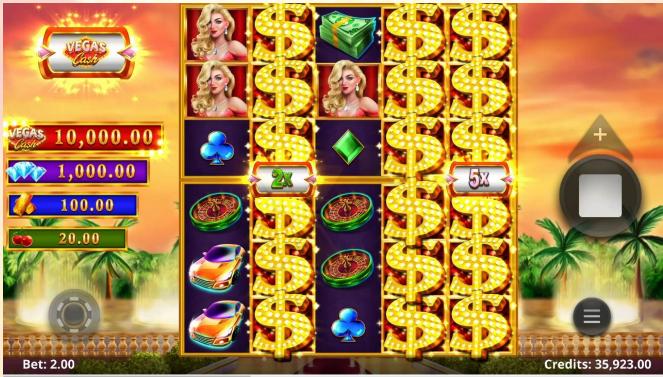

Don't miss the High Roller attraction! The player can win up to 6 High Rollers on any spin! Land an entire reel of Wilds on the same reel of both reel sets to be awarded a High Roller, and watch for a bonus High Roller to show up randomly during any spin! All High Roller multipliers add up and apply to all line wins! Your eyes aren't playing tricks on you, any High Roller can also award a jackpot! With the top paying jackpot at 5,000x, you'll be taking Lady Luck out on the town!! The best part? The Copycash™ Wilds and High Roller features can trigger more often in Free Spins as the Wilds nudge to fill the reels on every free spin!

### **HIGH ROLLER**

- Trigger up to 6 High Rollers on any spin!
- If an entire reel of Wilds land on the same reel of both reel sets, a High Roller will be awarded.
- A single High Roller can also be randomly awarded on any spin.
- Each High Roller can award either a multiplier or a jackpot.
- All awarded multipliers are added together, and then applied to all line wins.
- Possible Multipliers are 2, 3, 5, 7 and 10.
- Jackpots are paid out immediately and not affected by multipliers.