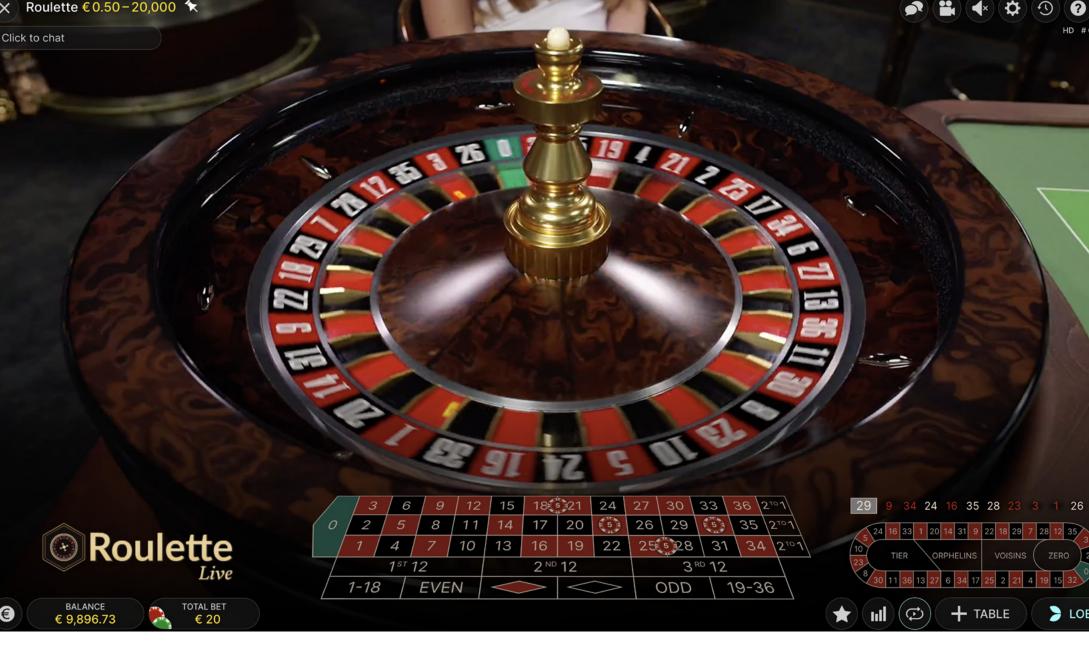

#### **EUROPEAN AND FRENCH ROULETTE**

European and French Roulette wheels both feature The classic American double-zero format meets the the numbers 1 to 36 and a single zero. However, needs of the US market and extends game choice there are two key differences with French Roulette: for players in other regions. The American-style wheel features one extra pocket (00) compared • French Roulette includes the La Partage rule: if with European and French Roulette and 00 on the you make an even money bet and the ball lands table layout. The number order is also different on zero, you lose only half your bet around the wheel, which is significant for players • French Roulette uses a slightly different table placing a neighbour bet.

- layout with some bet types shown in French: Pair or Impair = Even or Odd numbers; Manque or Passe = Low (1-18) or High (19-36) numbers.