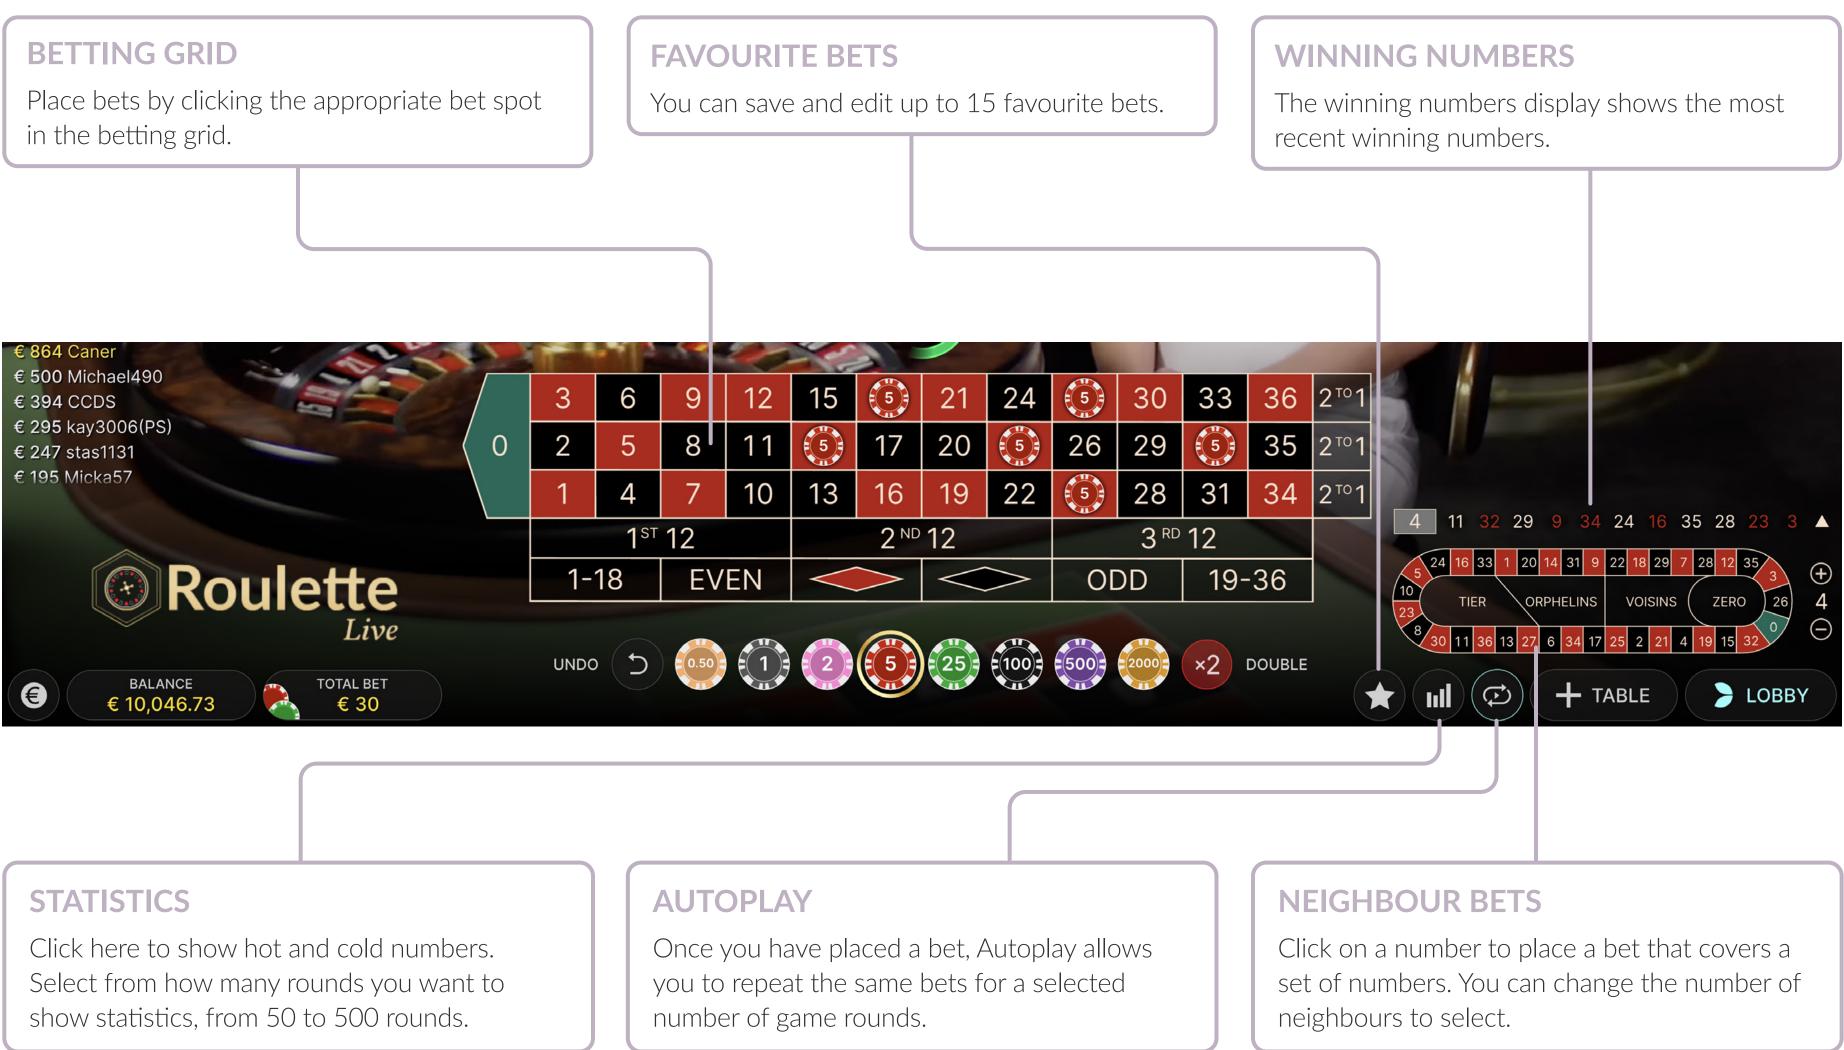

#### HOW TO PLAY

The objective of Roulette is to predict the number on which the ball will land by placing one or more bets that cover that particular number. The wheel in European and French Roulette includes the numbers 1-16 plus a single O (zero).

You can place many different kinds of bets on the Roulette table. Bets can cover a single number or a certain range of numbers, each type of bet has its own payout rate.

Bets made on the numbered spaces on the betting area, or on the lines between them, are called inside bets, while bets made on the special boxes below and to the side of the main grid of numbers are called outside bets. A Straight Up bet or a Split bet are examples of inside bets, bets on Red/Black or Even/Odd are examples of outside bets.

Neighbour bets are placed on a special oval or racetrack-shaped betting area that allows you to more easily place neighbour bets and other special bets. Each bet covers a different set of numbers and offers different payout odds. Bet spots will be highlighted on the betting grid when placing neighbour bets.

#### **FAVOURITE BETS**

You can save your favourite bets, so they are easily accessible for future rounds on any Roulette table. Favourite bets allow you to save a preferred bet or a combination of different types of bets. You can save and edit a list of up to 15 of your favourite bets under different names.

Under the second tab in favourite bets, you can more easily place the 'Finale en plein' and 'Finale a cheval' special bets.

#### **TABLE VIEW**

You can choose your view of the game by clicking on the 'View' button (movie camera icon) in the toolbar. Choose between Immersive view, Classic view and 3D view. Most Roulette games offer a choice of all three views, while Double Ball Roulette offers Immersive view and Classic view.