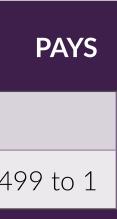

- Electrifying user interface and eye-catching black and gold Art Deco environment
- RNG Lucky Numbers and Lucky Payouts add slots-style excitement to every game round
- Win greatly multiplied payouts (50x, 100x, 200x, 300x, 400x or 500x) on the simple Straight Up bet.