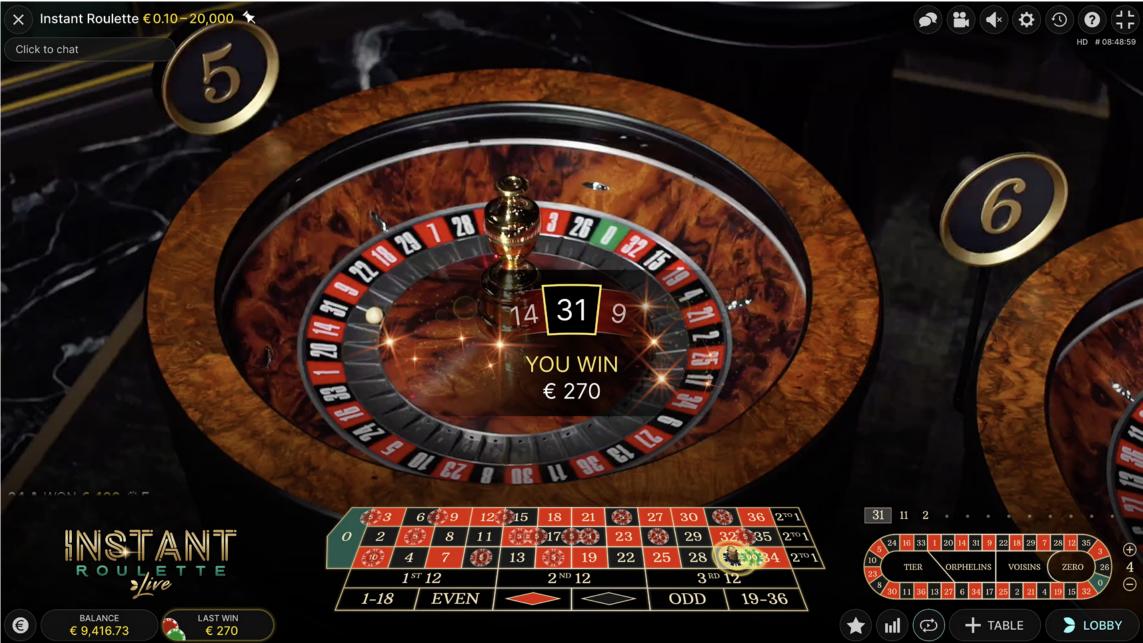

#### INSTANT ROULETTE

The world's fastest Live Roulette is played with 12 individual and synchronised Auto Roulette wheels to meet the players' need for near instant results!

The 12 numbered live single zero Roulette wheels spin almost constantly. The balls are dropping one after the other in the different wheels after a short pause following the drop of the ball into the previous wheel.

#### **UNLIMITED BETTING TIME**

You have unlimited time to place your bets so you can play at your own pace. After you have placed your bets, simply click the 'PLAY NOW' button to start the game round. The wheel closest to the next drop of the ball is then automatically selected as the wheel on which you are betting for this game round.

The ball will eventually come to rest in one of the numbered pockets within that wheel. You win if you have placed a bet that covers that particular number. If you prefer a faster pace just click 'REBET' and then 'PLAY NOW' button to start the next round

immediately with the same bet or use Autoplay to place the same bet automatically.