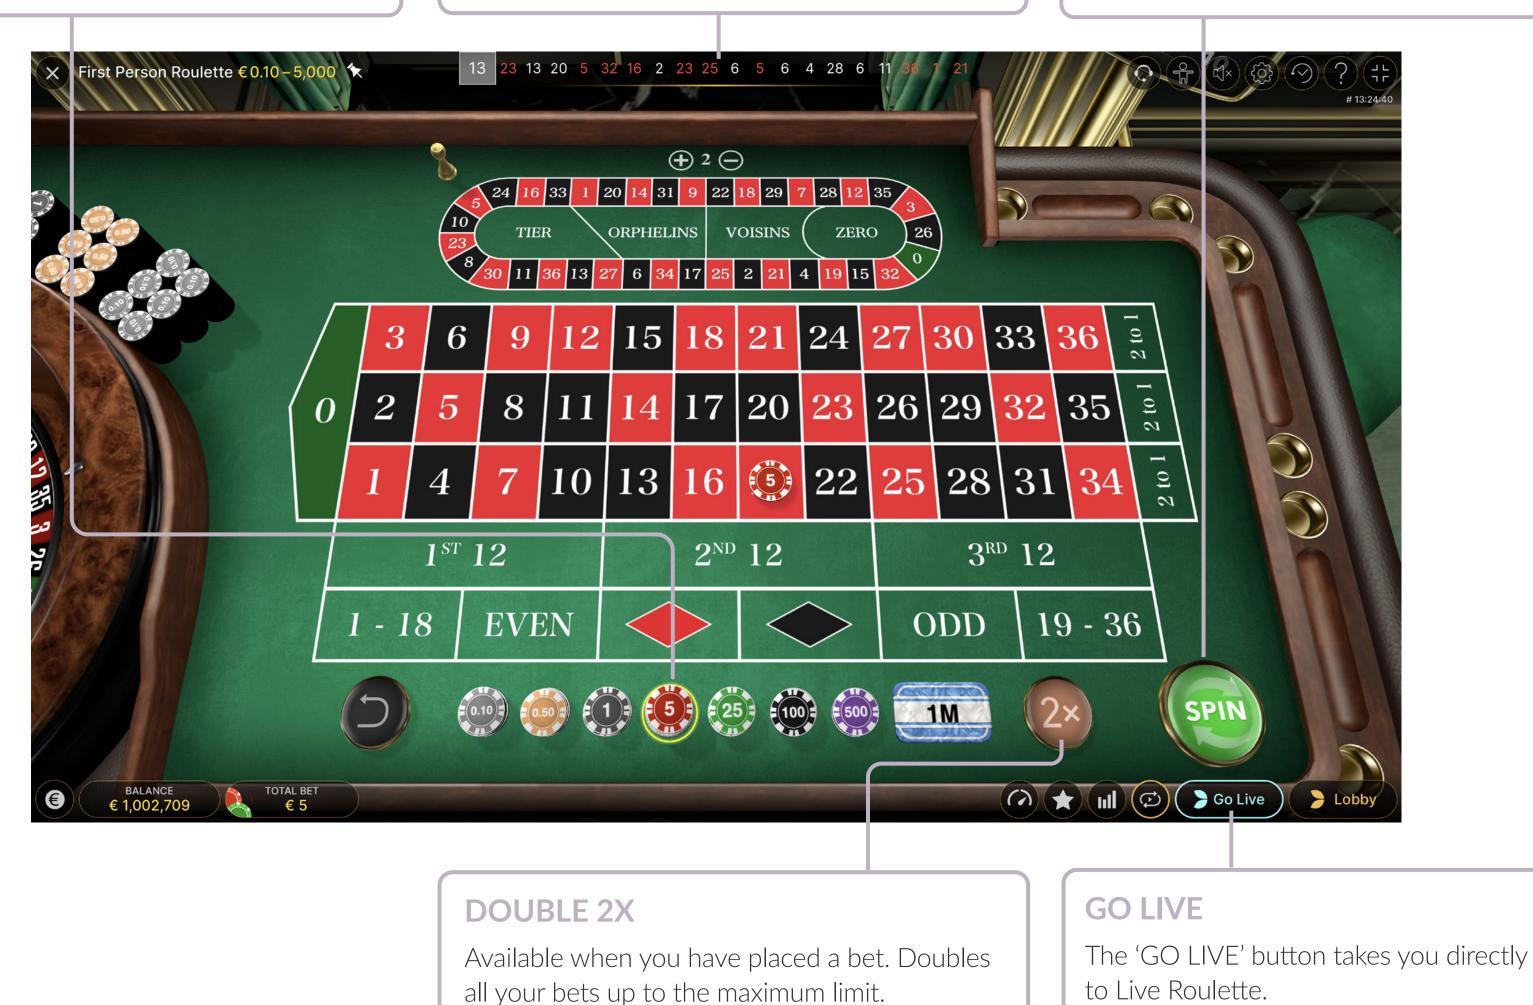

#### FIRST PERSON ROULETTE

Evolution First Person Roulette is a unique worldclass Random Number Generator (RNG) based Roulette game. First Person Roulette is a superior version of classic single zero Roulette. With a true to life chip stack that matches the player's available balance at the player's fingertips, it's easy to be immersed in the game.

Bets are placed from the player's chip stack which is shown in 3D and updates to reflect the player's actual balance.

#### **REBET & SPIN FOR A FASTER GAME**

After placing the bets, click the 'SPIN' button to start the spin of the ball. As soon as the result of each spin is shown, two buttons appear on-screen.

'REBET & SPIN' repeats the bet the player made in the previous round and immediately spins the wheel. '2x DOUBLE & SPIN' doubles the bet the player made in the previous round and immediately spins the wheel.

#### **CHIP STACK**

A 3D representation of the player's available balance.

CONTACT YOUR KEY ACCOUNT MANAGER FOR MORE INFORMATION

The winning numbers display shows the most recent winning numbers.

#### **SPIN BUTTON**

Click the 'SPIN' button when you are ready for the next round.

GAME OVERVIEW VARIANTS HOW TO PLAY **INSTANT ROULETTE** FIRST PERSON ROULETTE

DEVICES

PAYOUTS MARKETING ASSETS

CONTACT YOUR KEY ACCOUNT MANAGER FOR MORE INFORMATION