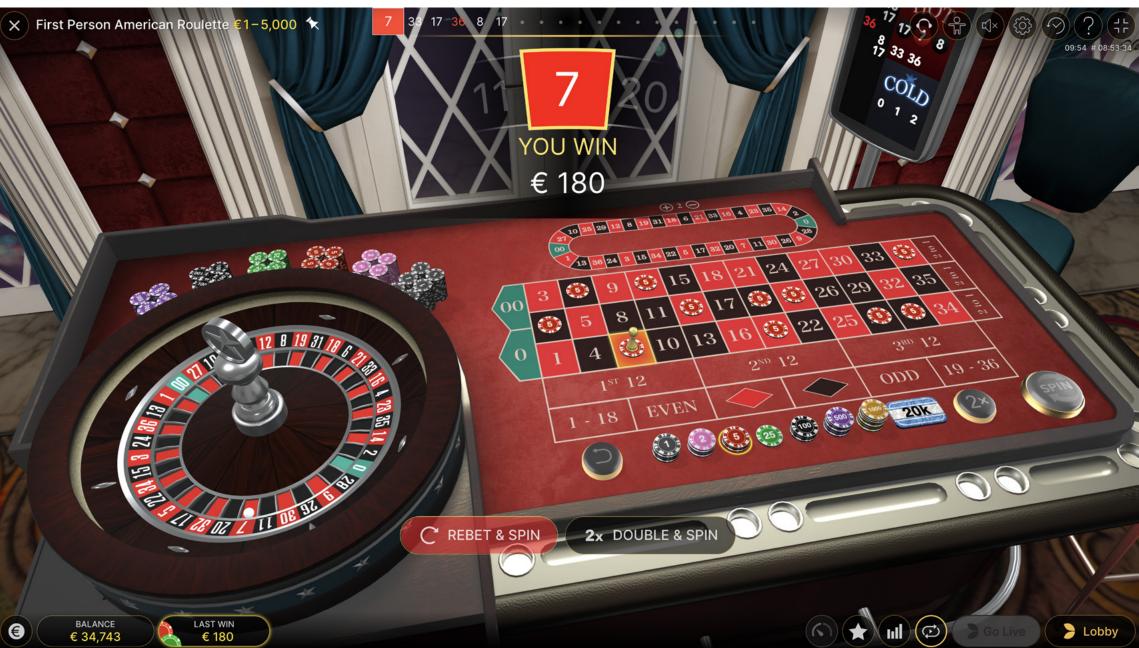

FIRST PERSON AMERICAN ROULETTE Also available as First Person American Roulette, this is the most authentic version of the classic double-zero American Roulette, offering all the usual American Roulette bets