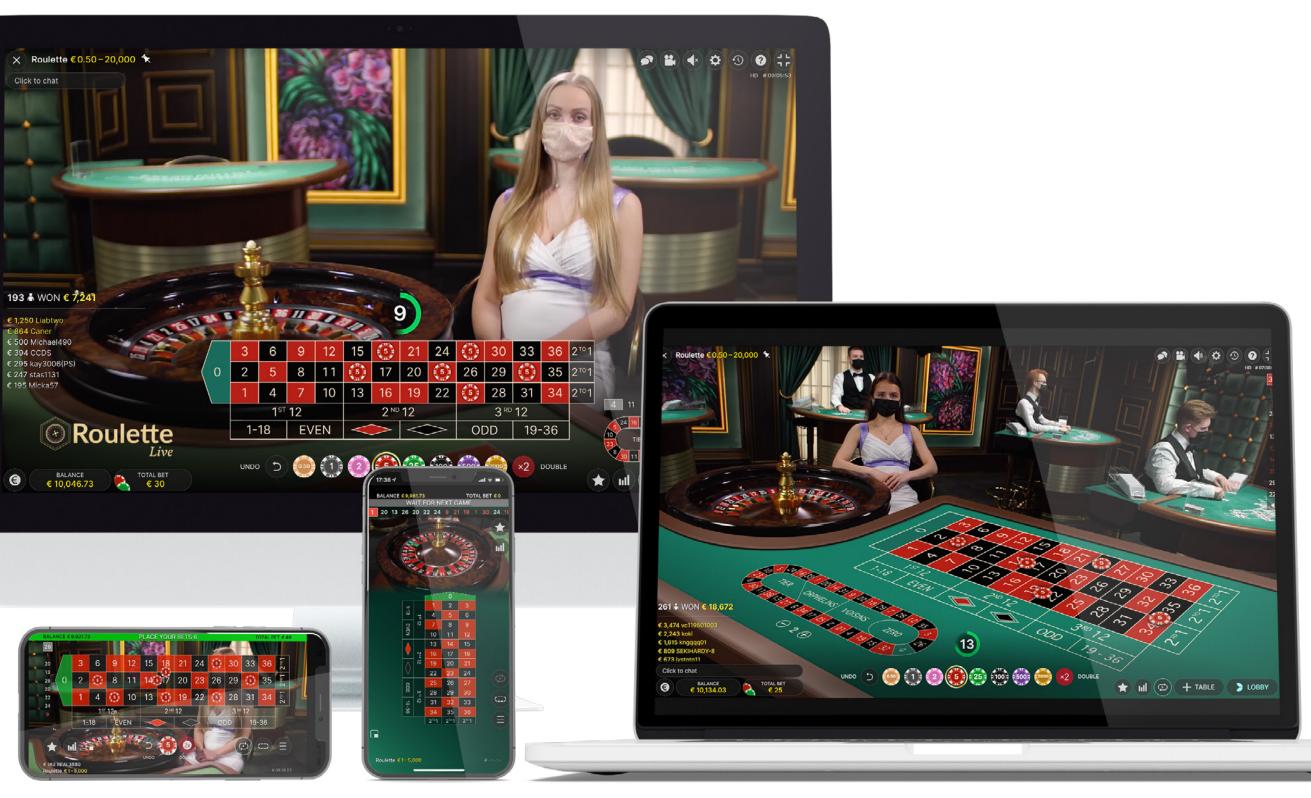

#### ALL GAMES AVAILABLE ON ALL DEVICES

GAME OVERVIEW VARIANTS HOW TO PLAY **INSTANT ROULETTE** FIRST PERSON ROULETTE DEVICES

PAYOUTS

MARKETING ASSETS

#### **TABLE VIEW**

You can choose your view of the game by clicking on the 'View' button (movie camera icon) in the toolbar. Choose between Immersive view, Classic view and 3D view. Most Roulette games offer a choice of all three views, while Double Ball Roulette offers Immersive view and Classic view.

#### FIRST PERSON ROULETTE

Evolution First Person Roulette is a unique worldclass Random Number Generator (RNG) based Roulette game. First Person Roulette is a superior version of classic single zero Roulette. With a true to life chip stack that matches the player's available balance at the player's fingertips, it's easy to be immersed in the game.

Bets are placed from the player's chip stack which is shown in 3D and updates to reflect the player's actual balance.