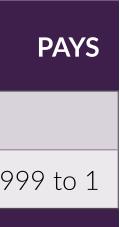

- Chain Lightning brings additional Chain Lightning Numbers – making up to ten bet spots in total per game round
- Double Strikes increase multipliers on the Straight Up bet up to an amazing 2,000x
- Electrifying user interface and dramatic environment.