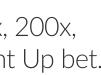

- Electrifying user interface and eye-catching black and gold Art Deco environment
- RNG Lucky Numbers and Lucky Payouts add slots-style excitement to every game round
- Win greatly multiplied payouts (50x, 100x, 200x, 300x, 400x or 500x) on the simple Straight Up bet.

- Chain Lightning brings additional Chain Lightning Numbers – making up to ten bet spots in total per game round
- Double Strikes increase multipliers on the Straight Up bet up to an amazing 2,000x
- Electrifying user interface and dramatic environment.