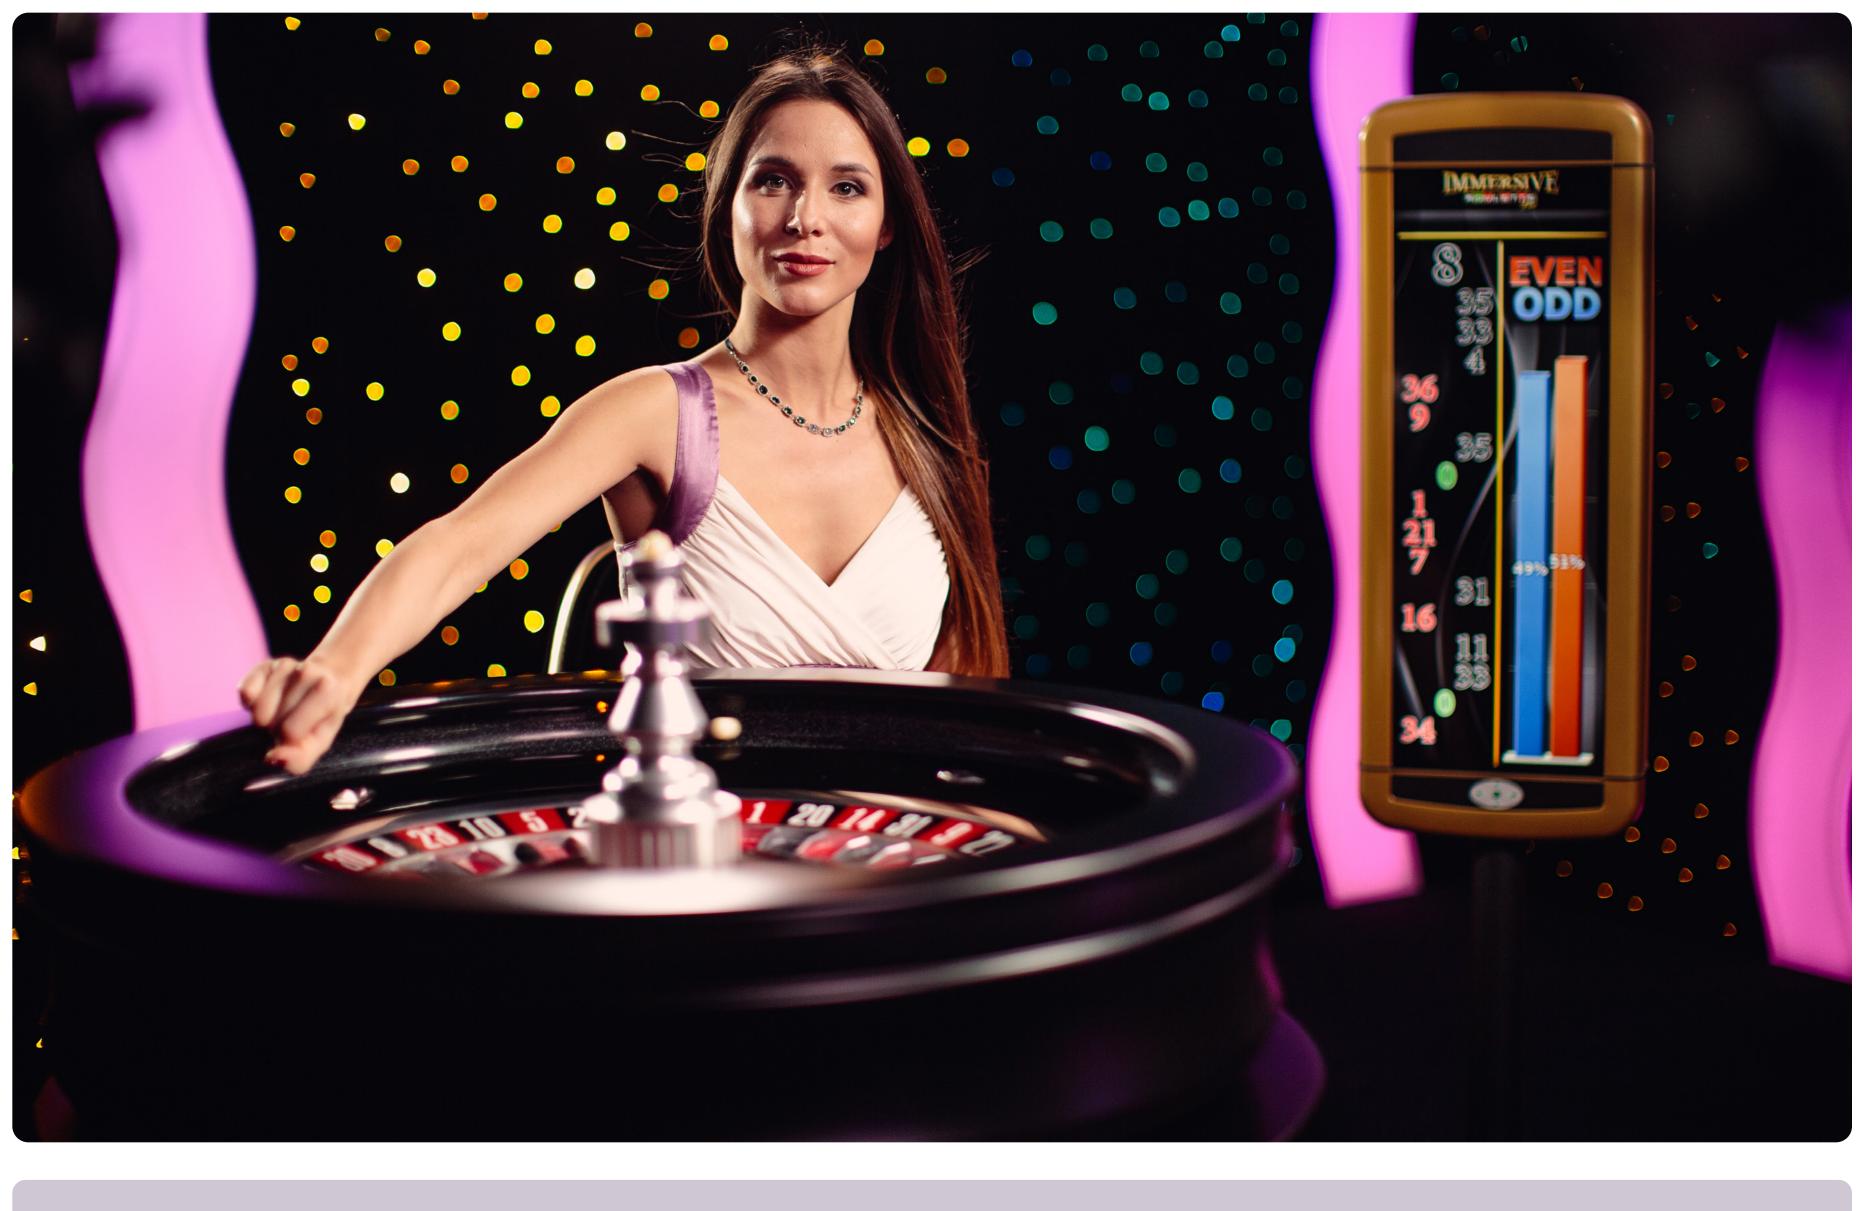

#### **IMMERSIVE ROULETTE**

A uniquely different, premium-quality Live Roulette game featuring multiple cameras that gets players even closer to the live game action. As the live dealer spins the wheel, players can see and follow every movement of the ball.

- Slow motion instant replays of the ball coming to rest in the winning pocket on the wheel
- Attracts new players to your site and is also ideal for cross-selling the unique thrill of Live Roulette to RNG and sportsbook players.