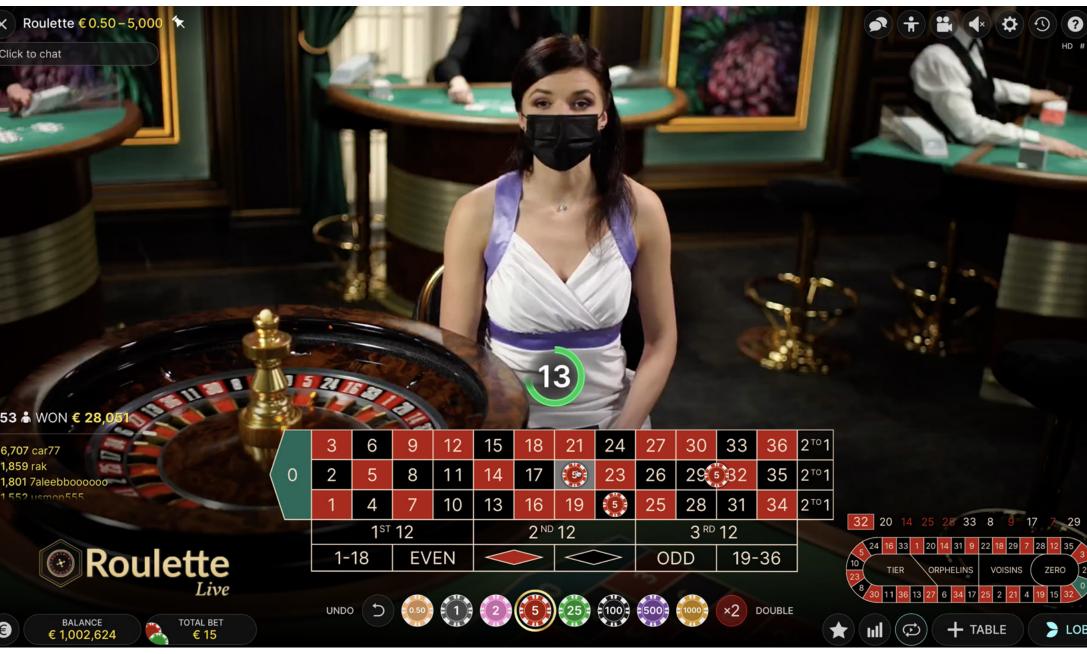

#### HOW TO PLAY

The objective of Roulette is to predict the number on which the ball will land by placing one or more bets that cover that particular number. The wheel in European and French Roulette includes the numbers 1-16 plus a single O (zero).

You can place many different kinds of bets on the Roulette table. Bets can cover a single number or a certain range of numbers, each type of bet has its own payout rate.

Bets made on the numbered spaces on the betting area, or on the lines between them, are called inside bets, while bets made on the special boxes below and to the side of the main grid of numbers are called outside bets. A Straight Up bet or a Split bet are examples of inside bets, bets on Red/Black or Even/Odd are examples of outside bets.

Neighbour bets are placed on a special oval or racetrack-shaped betting area that allows you to more easily place neighbour bets and other special bets. Each bet covers a different set of numbers and offers different payout odds. Bet spots will be highlighted on the betting grid when placing neighbour bets.