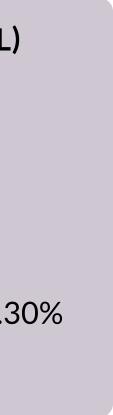

**RETURN TO PLAYER (OPTIMAL)** Standard Roulette: 97.30% French Roulette: 98.65% American Roulette: 94.74% Lightning Roulette: 97.30% XXXtreme Lightning Roulette: 97.30% Double Ball Roulette: 97.30%

#### ROULETTE

| BET          | COVERS     | PAYS    | BET                                     | COVERS                                | PAYS         | BET                       | BET COVERS                                                   |  |  |
|--------------|------------|---------|-----------------------------------------|---------------------------------------|--------------|---------------------------|--------------------------------------------------------------|--|--|
| Inside bets  |            |         | Inside bets (Eithe<br>inside bets to wi | · · · · · · · · · · · · · · · · · · · |              | Inside bets               | Inside bets                                                  |  |  |
| Straight Up  | 1 number   | 35 to 1 | much if both bal                        |                                       |              | Straight Up               | Straight Up 1 number                                         |  |  |
| Split        | 2 numbers  | 17 to 1 | Straight Up                             | 1 number                              | 17 to 1      |                           |                                                              |  |  |
| Street       | 3 numbers  | 11 to 1 | Split                                   | 2 numbers                             | 8 to 1       | XXXTREME L                | XXXTREME LIGHTNING                                           |  |  |
| Corner       | 4 numbers  | 8 to 1  | Street                                  | 3 numbers                             | 5 to 1       | BET                       | BET COVERS                                                   |  |  |
| Line         | 6 numbers  | 5 to 1  | Corner                                  | 4 numbers                             | 3.5 to 1     |                           |                                                              |  |  |
| Outside bets |            | J       | Line                                    | 6 numbers                             | 2 to 1       | Inside bets               | Inside bets                                                  |  |  |
| Dozen/Column | 12 numbers | 2 to 1  | Outside bets (Bo                        |                                       |              | Straight Up               | Straight Up 1 number                                         |  |  |
| Red/Black    | 18 numbers | 1 to 1  | outside bets to v<br>both balls must l  | and in a red num                      | ber pocket.) | TUEODETICA                |                                                              |  |  |
| Even/Odd     | 18 numbers | 1 to 1  | Dozen/Column                            | 12 numbers                            | 8 to 1       |                           | THEORETICAL PAYOUT F                                         |  |  |
| Low (1-18)/  | 18 numbers | 1 to 1  | Red/Black                               | 18 numbers                            | 3 to 1       |                           | Standard Roulette: 97.30%.<br>French Roulette: 98.65%        |  |  |
| High (19–36) |            |         | Even/Odd                                | 18 numbers                            | 3 to 1       | American Roulette: 94.74% |                                                              |  |  |
|              |            |         | Low (1–18)/<br>High (19–36)             | 18 numbers                            | 3 to 1       |                           | Lightning Roulette: 97.30%<br>XXXtreme Lightning Roulette: 9 |  |  |
|              |            |         | Two balls on<br>any number              | 1 number                              | 35 to 1      | Double Ball Rou           | Double Ball Roulette: 97.30%                                 |  |  |
|              |            |         | Two balls on<br>selected<br>number      | 1 number                              | 1300 to 1    |                           |                                                              |  |  |
|              |            |         |                                         |                                       |              |                           |                                                              |  |  |