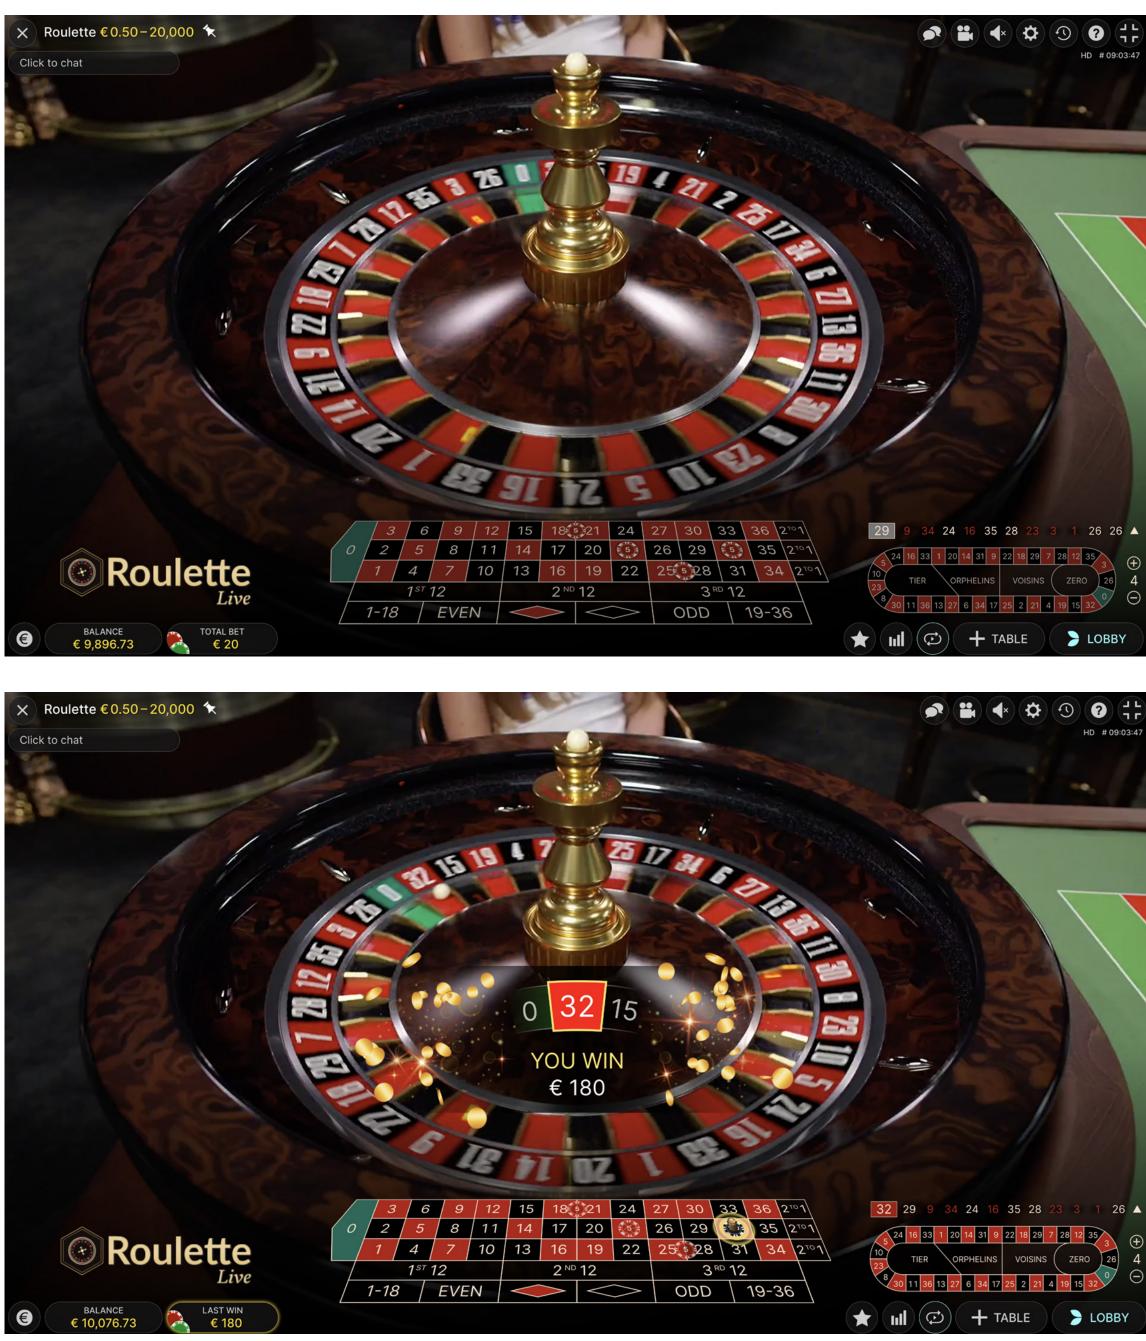

#### HOW TO PLAY

The objective of Roulette is to predict the number on which the ball will land by placing one or more bets that cover that particular number. The wheel in European and French Roulette includes the numbers 1-16 plus a single O (zero).

You can place many different kinds of bets on the Roulette table. Bets can cover a single number or a certain range of numbers, each type of bet has its own payout rate.

Bets made on the numbered spaces on the betting area, or on the lines between them, are called inside bets, while bets made on the special boxes below and to the side of the main grid of numbers are called outside bets. A Straight Up bet or a Split bet are examples of inside bets, bets on Red/Black or Even/Odd are examples of outside bets.

### GAME OVERVIEW

VARIANTS

HOW TO PLAY

**INSTANT ROULETTE** FIRST PERSON ROULETTE DEVICES PAYOUTS MARKETING ASSETS

After the betting time has expired, the ball is spun within the Roulette wheel. The ball will eventually come to rest in one of the numbered pockets. You win if you have placed a bet that covers that particular number.

Neighbour bets are placed on a special oval or racetrack-shaped betting area that allows you to more easily place neighbour bets and other special bets. Each bet covers a different set of numbers and offers different payout odds. Bet spots will be highlighted on the betting grid when placing neighbour bets.