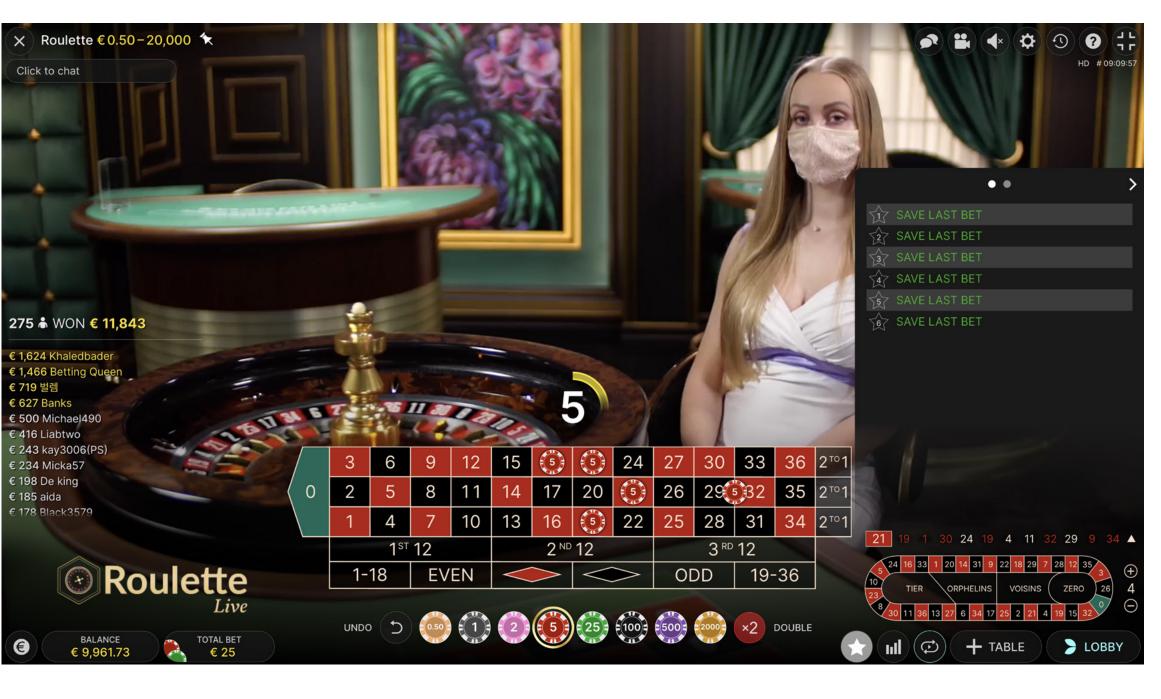

#### **FAVOURITE BETS**

You can save your favourite bets, so they are easily accessible for future rounds on any Roulette table. Favourite bets allow you to save a preferred bet or a combination of different types of bets. You can save and edit a list of up to 15 of your favourite bets under different names.

Under the second tab in favourite bets, you can more easily place the 'Finale en plein' and 'Finale a cheval' special bets.