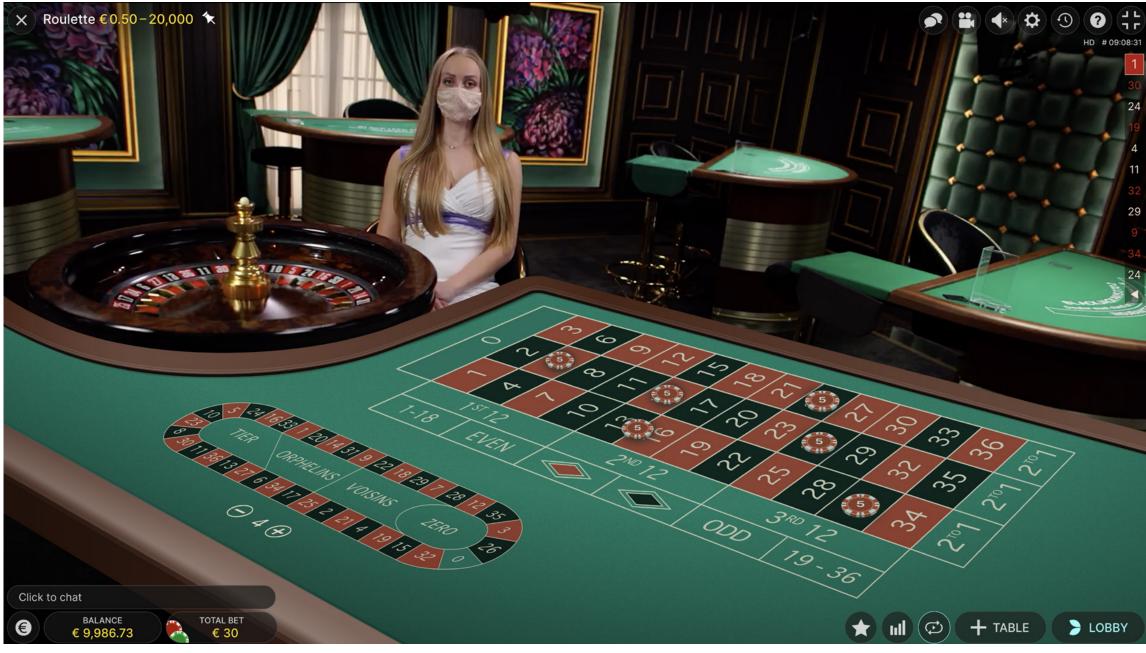

#### **TABLE VIEW**

You can choose your view of the game by clicking on the 'View' button (movie camera icon) in the toolbar. Choose between Immersive view, Classic view and 3D view. Most Roulette games offer a choice of all three views, while Double Ball Roulette offers Immersive view and Classic view.