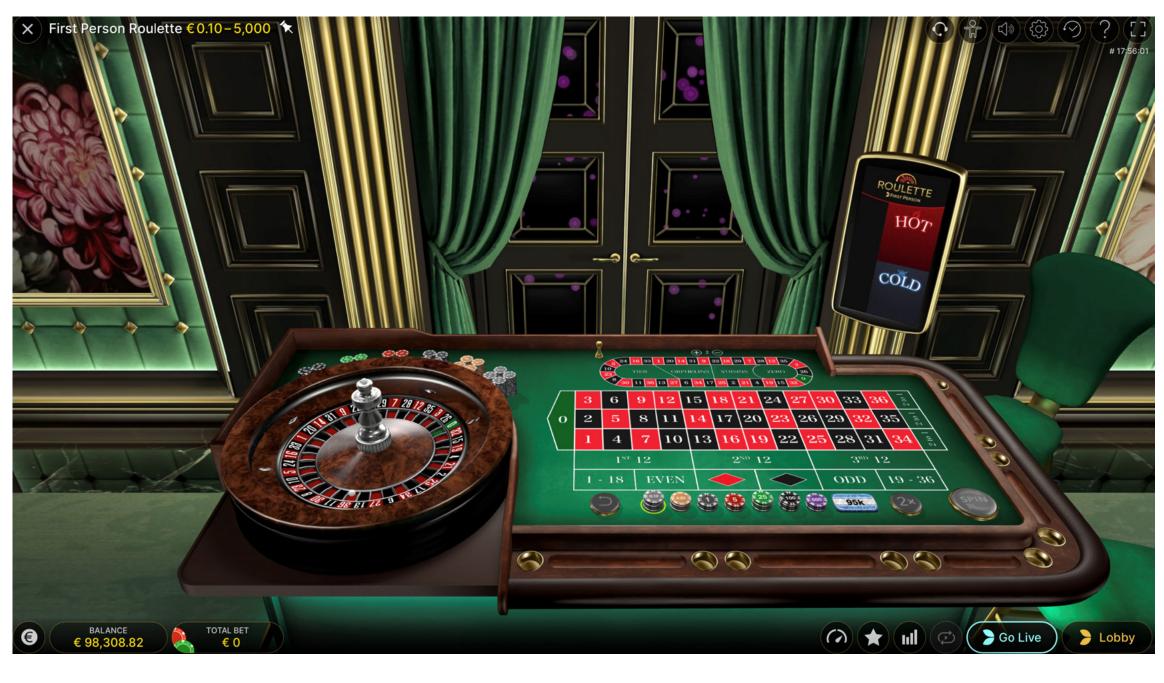

#### FIRST PERSON ROULETTE

Evolution First Person Roulette is a unique worldclass Random Number Generator (RNG) based Roulette game. First Person Roulette is a superior version of classic single zero Roulette. With a true to life chip stack that matches the player's available balance at the player's fingertips, it's easy to be immersed in the game.

Bets are placed from the player's chip stack which is shown in 3D and updates to reflect the player's actual balance.

#### **REBET & SPIN FOR A FASTER GAME**

After placing the bets, click the 'SPIN' button to start the spin of the ball. As soon as the result of each spin is shown, two buttons appear on-screen.

'REBET & SPIN' repeats the bet the player made in the previous round and immediately spins the wheel. '2x DOUBLE & SPIN' doubles the bet the player made in the previous round and immediately spins the wheel.