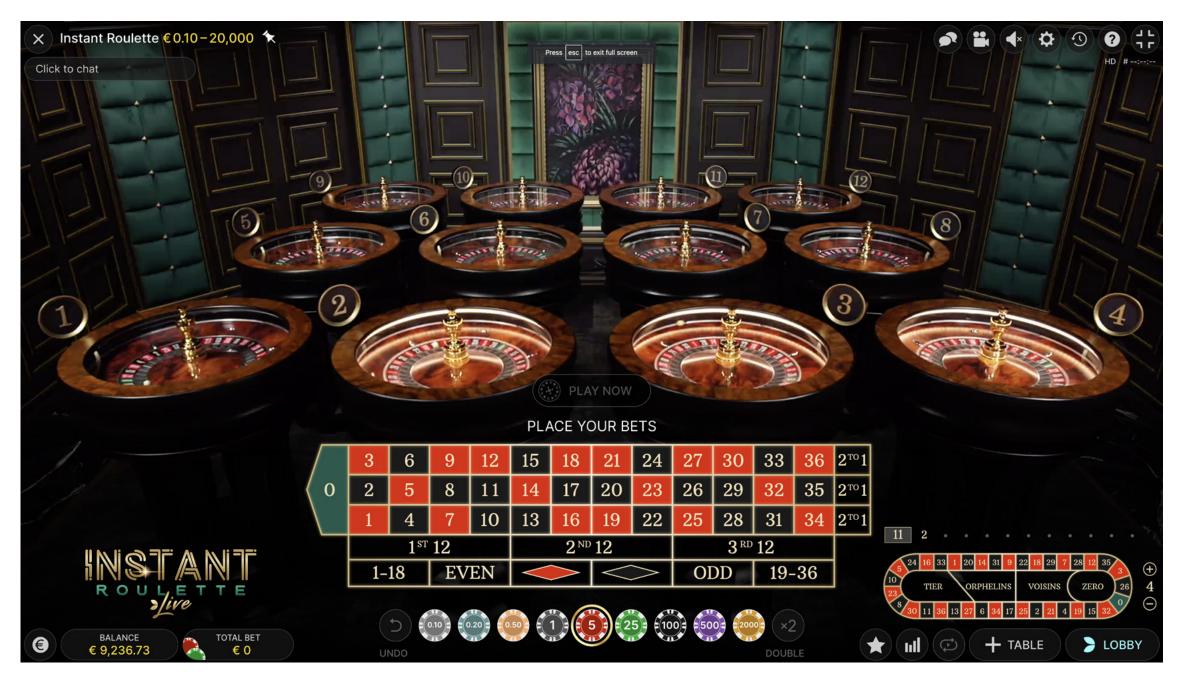

#### INSTANT ROULETTE

The world's fastest Live Roulette is played with 12 individual and synchronised Auto Roulette wheels to meet the players' need for near instant results!

The 12 numbered live single zero Roulette wheels spin almost constantly. The balls are dropping one after the other in the different wheels after a short pause following the drop of the ball into the previous wheel.

#### **UNLIMITED BETTING TIME**

You have unlimited time to place your bets so you can play at your own pace. After you have placed your bets, simply click the 'PLAY NOW' button to start the game round. The wheel closest to the next drop of the ball is then automatically selected as the wheel on which you are betting for this game round.

The ball will eventually come to rest in one of the numbered pockets within that wheel. You win if you have placed a bet that covers that particular number. If you prefer a faster pace just click 'REBET' and then 'PLAY NOW' button to start the next round

immediately with the same bet or use Autoplay to place the same bet automatically.