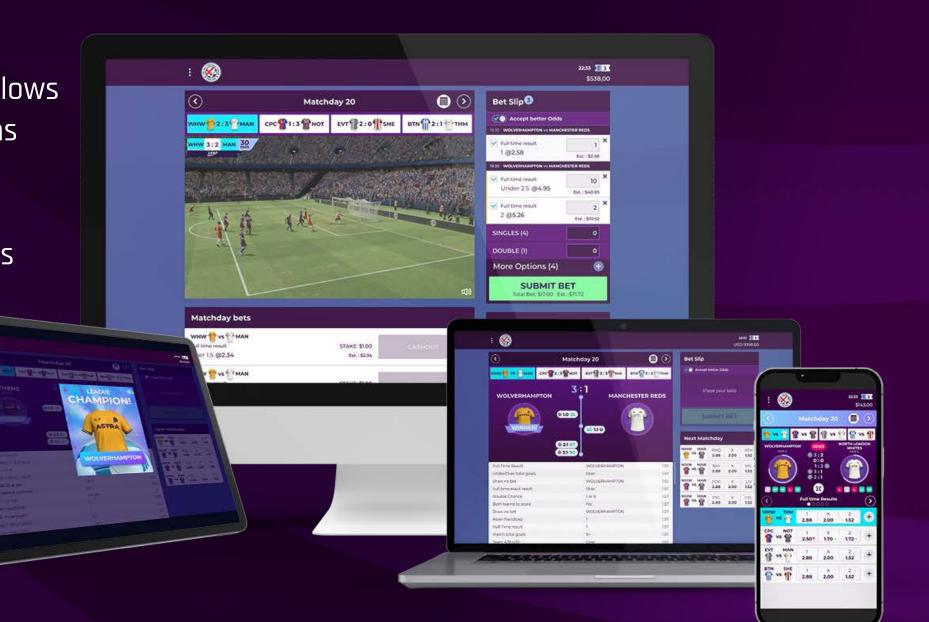

## **GAME DESCRIPTION**

Virtual Football League England is a game that allows betting on virtual football matches. The game runs a Virtual Football League with 20 teams in one league group containing all teams, where every team will meet twice during the league (38 games in total) in 2 rounds of Home and Away.

### **GAME FEATURES**

- Everyone with a mobile and internet availability will be able to access and place bets
- Events in this game are not streamed and players can see the matchday scores updates through a scoreboard, which allows fast pace betting and low internet connectivity requirements
- This game is built for simplicity and fast betting, an exciting virtual soccer alternative
- The game is based on a league format with 20 teams, and all the games of a given matchday are played together
- Allows various multiple bet options

## **RTPs LIST FOR ALL BETS**

| Bets                                                                                            | RTP % |
|-------------------------------------------------------------------------------------------------|-------|
| Full-time result winner - Moneyline 1x2                                                         | 90.5  |
| Handicap/Asian Handicap – Full-time game-winner with a variable spread                          | 91.5  |
| Under/Over (U/O)/Asian Under/Over Total goals, Full time only –<br>Number of goals of the match | 91.5  |
| Draw No Bet                                                                                     | 91.5  |
| Full-time exact result                                                                          | 89    |
| Double Chance: 1 or X, 2 or X, 1 or 2                                                           | 90.5  |
| Both teams will score - Yes/No                                                                  | 91.5  |
| Match total goals                                                                               | 90.5  |
| Team A/B Under/Over                                                                             | 91.5  |
| Team A/B to score Yes/No                                                                        | 91.5  |
| Half-Time result - 1x2                                                                          | 90.5  |
| Under/Over (U/O) Half-time – Number of goals that will be scored by half-time                   | 91.5  |
| Half with more goals - 1x2                                                                      | 91    |
| Half-time/Full-time                                                                             | 89    |
|                                                                                                 |       |