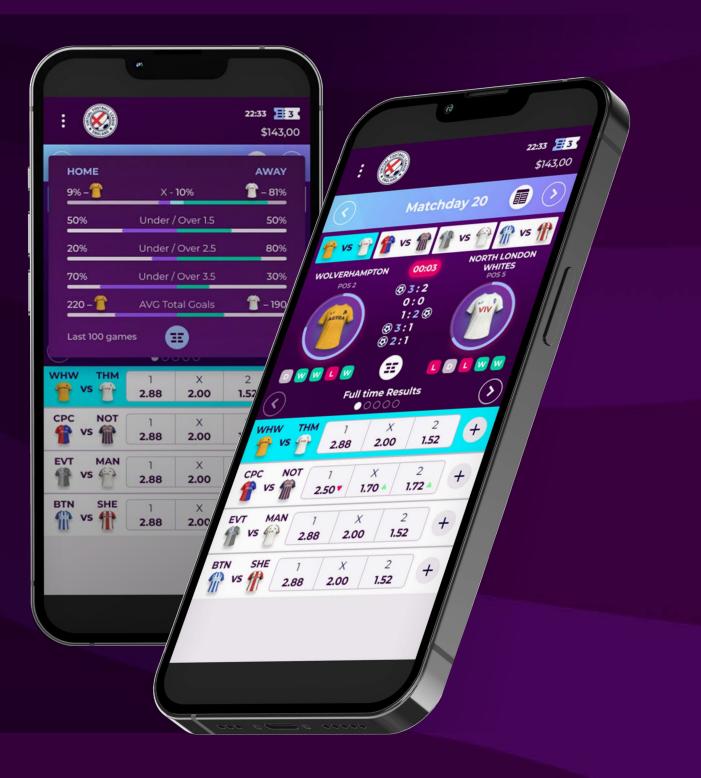

## **GAME DESCRIPTION**

Virtual Football League England is a game that allows betting on virtual football matches. The game runs a Virtual Football League with 20 teams in one league group containing all teams, where every team will meet twice during the league (38 games in total) in 2 rounds of Home and Away.

### **GAME FEATURES**

- Everyone with a mobile and internet availability will be able to access and place bets
- Events in this game are not streamed and players can see the matchday scores updates through a scoreboard, which allows fast pace betting and low internet connectivity requirements
- This game is built for simplicity and fast betting, an exciting virtual soccer alternative
- The game is based on a league format with 20 teams, and all the games of a given matchday are played together
- Allows various multiple bet options

## **RTPs LIST FOR ALL BETS**

| Bets                                                                                            | RTP % |
|-------------------------------------------------------------------------------------------------|-------|
| Full-time result winner - Moneyline 1x2                                                         | 90.5  |
| Handicap/Asian Handicap – Full-time game-winner with a variable spread                          | 91.5  |
| Under/Over (U/O)/Asian Under/Over Total goals, Full time only –<br>Number of goals of the match | 91.5  |
| Draw No Bet                                                                                     | 91.5  |
| Full-time exact result                                                                          | 89    |
| Double Chance: 1 or X, 2 or X, 1 or 2                                                           | 90.5  |
| Both teams will score - Yes/No                                                                  | 91.5  |
| Match total goals                                                                               | 90.5  |
| Team A/B Under/Over                                                                             | 91.5  |
| Team A/B to score Yes/No                                                                        | 91.5  |
| Half-Time result - 1x2                                                                          | 90.5  |
| Under/Over (U/O) Half-time – Number of goals that will be scored by half-time                   | 91.5  |
| Half with more goals - 1x2                                                                      | 91    |
| Half-time/Full-time                                                                             | 89    |
|                                                                                                 |       |