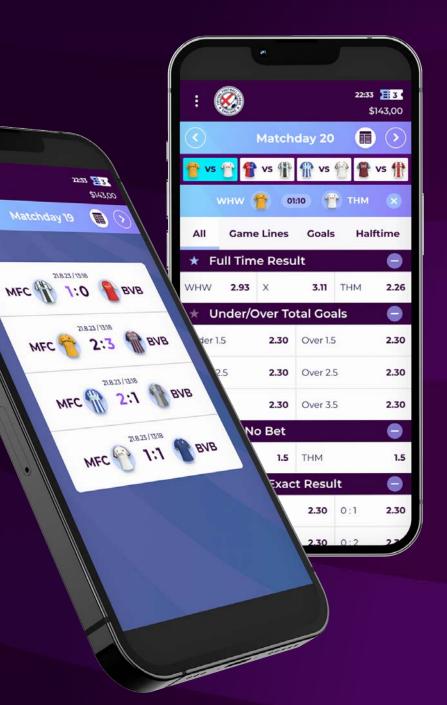

## **GAME DESCRIPTION**

Virtual Football League England is a game that allows betting on virtual football matches. The game runs a Virtual Football League with 20 teams in one league group containing all teams, where every team will meet twice during the league (38 games in total) in 2 rounds of Home and Away.

### **GAME FEATURES**

- Everyone with a mobile and internet availability will be able to access and place bets
- Events in this game are not streamed and players can see the matchday scores updates through a scoreboard, which allows fast pace betting and low internet connectivity requirements
- This game is built for simplicity and fast betting, an exciting virtual soccer alternative
- The game is based on a league format with 20 teams, and all the games of a given matchday are played together
- Allows various multiple bet options

## **RTPs LIST FOR ALL BETS**

| Bets                                                                                            | RTP % |
|-------------------------------------------------------------------------------------------------|-------|
| Full-time result winner - Moneyline 1x2                                                         | 90.5  |
| Handicap/Asian Handicap – Full-time game-winner with a variable spread                          | 91.5  |
| Under/Over (U/O)/Asian Under/Over Total goals, Full time only –<br>Number of goals of the match | 91.5  |
| Draw No Bet                                                                                     | 91.5  |
| Full-time exact result                                                                          | 89    |
| Double Chance: 1 or X, 2 or X, 1 or 2                                                           | 90.5  |
| Both teams will score - Yes/No                                                                  | 91.5  |
| Match total goals                                                                               | 90.5  |
| Team A/B Under/Over                                                                             | 91.5  |
| Team A/B to score Yes/No                                                                        | 91.5  |
| Half-Time result - 1x2                                                                          | 90.5  |
| Under/Over (U/O) Half-time – Number of goals that will be scored by half-time                   | 91.5  |
| Half with more goals - 1x2                                                                      | 91    |
| Half-time/Full-time                                                                             | 89    |
|                                                                                                 |       |