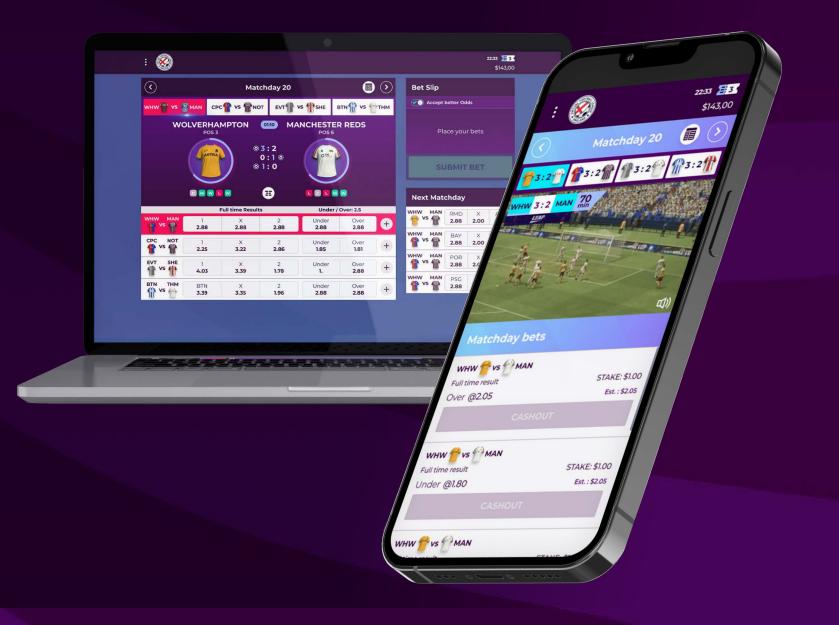

## **GAME DESCRIPTION**

Virtual Football League England is a game that allows betting on virtual football matches. The game runs a Virtual Football League with 20 teams in one league group containing all teams, where every team will meet twice during the league (38 games in total) in 2 rounds of Home and Away.

### **GAME FEATURES**

- Everyone with a mobile and internet availability will be able to access and place bets
- Events in this game are not streamed and players can see the matchday scores updates through a scoreboard, which allows fast pace betting and low internet connectivity requirements
- This game is built for simplicity and fast betting, an exciting virtual soccer alternative
- The game is based on a league format with 20 teams, and all the games of a given matchday are played together
- Allows various multiple bet options

## **RTPs LIST FOR ALL BETS**

| Bets                                                                                            | RTP % |
|-------------------------------------------------------------------------------------------------|-------|
| Full-time result winner - Moneyline 1x2                                                         | 90.5  |
| Handicap/Asian Handicap – Full-time game-winner with a variable spread                          | 91.5  |
| Under/Over (U/O)/Asian Under/Over Total goals, Full time only –<br>Number of goals of the match | 91.5  |
| Draw No Bet                                                                                     | 91.5  |
| Full-time exact result                                                                          | 89    |
| Double Chance: 1 or X, 2 or X, 1 or 2                                                           | 90.5  |
| Both teams will score - Yes/No                                                                  | 91.5  |
| Match total goals                                                                               | 90.5  |
| Team A/B Under/Over                                                                             | 91.5  |
| Team A/B to score Yes/No                                                                        | 91.5  |
| Half-Time result - 1x2                                                                          | 90.5  |
| Under/Over (U/O) Half-time – Number of goals that will be scored by half-time                   | 91.5  |
| Half with more goals - 1x2                                                                      | 91    |
| Half-time/Full-time                                                                             | 89    |
|                                                                                                 |       |