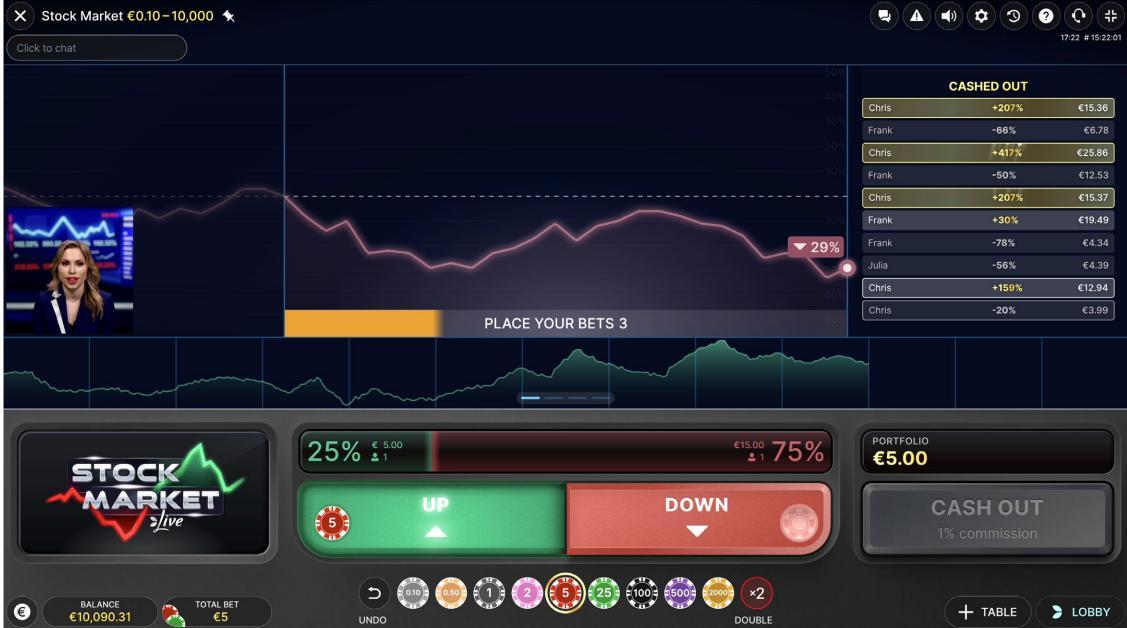

### **BETTING PHASE BEFORE THE NEXT TRADING SESSION**

17:22 # 15:22 lick to chat Regardless of whether your previous session resulted CASHED OUT ▲ 71% +207% €15.36 in a win or loss, any remaining balance in your -66% €6.78 +417% €25.86 Portfolio is automatically re-wagered on the same bet -50% spot for the next session. Chris +207% €15.37 +30% €19.49 Frank During the betting phase, you can now: -78% €4.34 -56% Julia €4.39 • Keep your bet on the same bet spot Chris +159% €12.94 -20% €3.99 MAKE YOUR DECISION 5 • Switch your bet to the opposite bet spot • Top-up the bet by adding more chips to it • Cash Out your Portfolio. PORTFOLIO €8.55 **34% ≗**1<sup>€ 4.35</sup> <sup>€8.55</sup> 66% To switch your bet to the opposite bet spot, click/tap STOCK on it once. If you click/tap on your newly selected bet MARKET DOWN **CASH OUT** UP 8.55 spot another time, you will add more chips to it. 1% commission **CASH OUT OPTION** BALANCE €10,090.31 TOTAL BET €8.55 🕂 TABLE 🔪 🍃 LOBBY €

X Stock Market €0.10 – 10,000 ★

If you want to stop playing, you need to Cash Out. Your Portfolio value will then be added to your ingame balance. The Cash Out button can only be used during the betting phase, and each Cash Out is subject to a 1% commission fee.