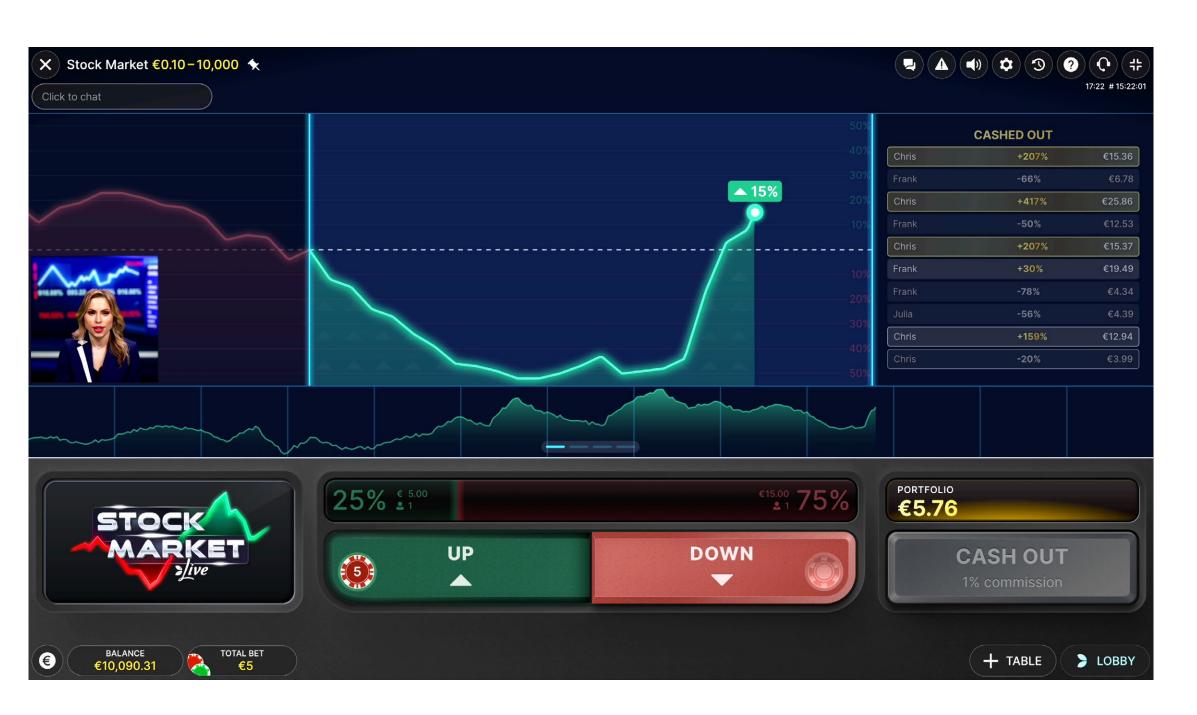

# PLACE YOUR INITIAL BET

The game features two phases — the betting phase and the Trading Session.

Place your bet on either 'Up' or 'Down', based on whether you think the stock value will rise or fall. Once your bet is accepted, it's added to your Portfolio.

The Trading Session begins immediately after the betting phase is over, and the value change of the stock is visualised as a dynamic chart that rises and drops within the Up and Down areas.

CONTACT YOUR KEY ACCOUNT MANAGER FOR MORE INFORMATION

## **TRADING SESSION**

As the Trading Session commences, the stock value chart starts to generate.

The chart will go through several interim values that will also be reflected in your Portfolio, but this does not affect the result of the session. All chart values are measured in percentages and simulated using RNG (Random Number Generator).

The outcome of the game is determined by the stock value at the point when the chart line touches the right boundary of the chart. The value can fluctuate between -100% and +100%; however, it will never land on 0%. The resulting stock value either increases or decreases the size of your Portfolio, which is always rounded up or down to the nearest smallest unit of currency.