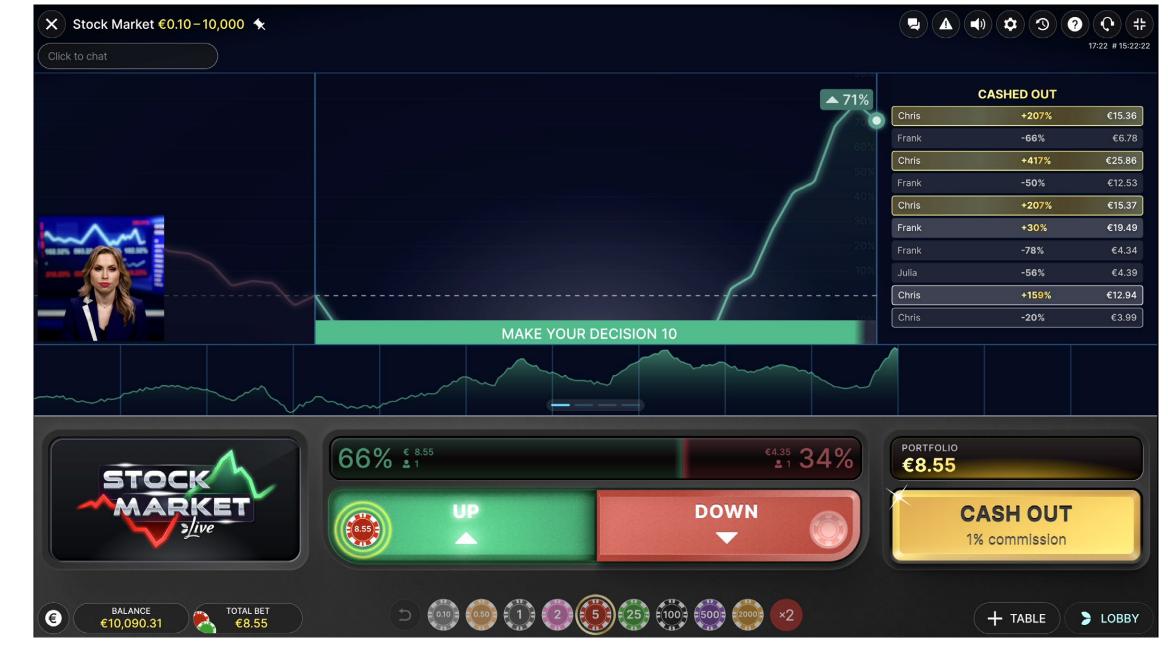

### **BETTING PHASE BEFORE THE NEXT TRADING SESSION**

17:22 # 15:22 lick to chat Regardless of whether your previous session resulted CASHED OUT ▲ 71% +207% €15.36 in a win or loss, any remaining balance in your -66% €6.78 +417% €25.86 Portfolio is automatically re-wagered on the same bet -50% spot for the next session. Chris +207% €15.37 +30% €19.49 Frank During the betting phase, you can now: -78% €4.34 -56% Julia €4.39 • Keep your bet on the same bet spot Chris +159% €12.94 -20% €3.99 MAKE YOUR DECISION 5 • Switch your bet to the opposite bet spot • Top-up the bet by adding more chips to it • Cash Out your Portfolio. PORTFOLIO €8.55 **34% ≗**1<sup>€ 4.35</sup> <sup>€8.55</sup> 66% To switch your bet to the opposite bet spot, click/tap STOCK on it once. If you click/tap on your newly selected bet MARKET DOWN **CASH OUT** UP 8.55 spot another time, you will add more chips to it. 1% commission **CASH OUT OPTION** BALANCE €10,090.31 TOTAL BET €8.55 🕂 TABLE 🔪 🍃 LOBBY €

X Stock Market €0.10 – 10,000 ★

If you want to stop playing, you need to Cash Out. Your Portfolio value will then be added to your ingame balance. The Cash Out button can only be used during the betting phase, and each Cash Out is subject to a 1% commission fee.