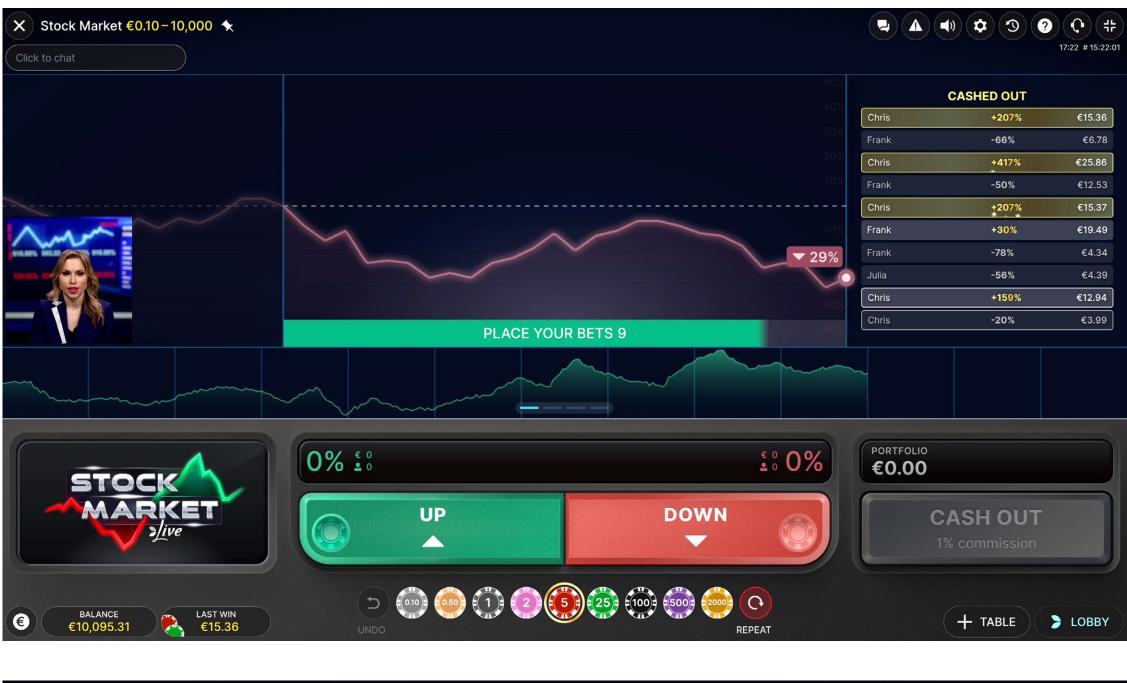

# PLACE YOUR INITIAL BET

The game features two phases — the betting phase and the Trading Session.

Place your bet on either 'Up' or 'Down', based on whether you think the stock value will rise or fall. Once your bet is accepted, it's added to your Portfolio.

The Trading Session begins immediately after the betting phase is over, and the value change of the stock is visualised as a dynamic chart that rises and drops within the Up and Down areas.

CONTACT YOUR KEY ACCOUNT MANAGER FOR MORE INFORMATION

## **TRADING SESSION**

As the Trading Session commences, the stock value chart starts to generate.

The chart will go through several interim values that will also be reflected in your Portfolio, but this does not affect the result of the session. All chart values are measured in percentages and simulated using RNG (Random Number Generator).

The outcome of the game is determined by the stock value at the point when the chart line touches the right boundary of the chart. The value can fluctuate between -100% and +100%; however, it will never land on 0%. The resulting stock value either increases or decreases the size of your Portfolio, which is always rounded up or down to the nearest smallest unit of currency.