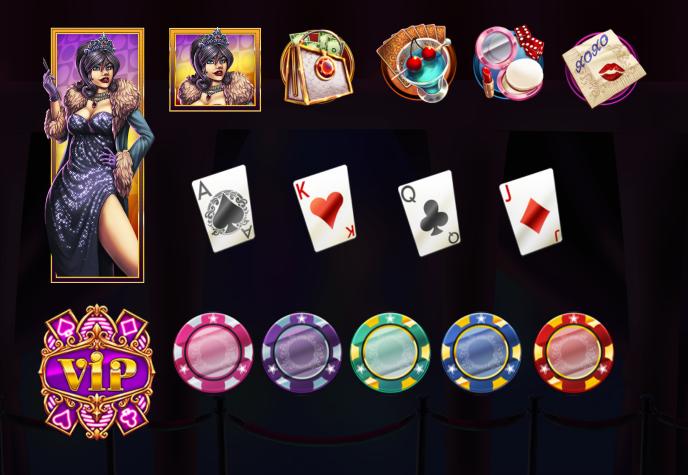

ke a VIP in the ultra luxurious Free Spins! Land 3 exclusive VIP Free Spins scatter symbols on reels 2, 3 and 4 to trigger 10 Free Spins. During the Free Spins the center 3 reels combine to form a jumbo 3x3 block. Land a jumbo VIP Free Spins scatter symbol to retrigger for 10 additional spins! Land a jumbo Link&Win™ symbol, which counts as 9 individual Link&Win™ symbols, to instantly trigger the Link&Win feature!

So what are you waiting for? Come and join the Countess in an ultra-exclusive casino where fabulous riches can be won! With gorgeous graphics and animations, a captivating musical score, multiple exciting game features and huge win potential Countess Cash<sup>™</sup> is destined to become your next old favourite game!



# MARKETING CONTENT

**GAME LOGOS** 



**GAME SYMBOLS**