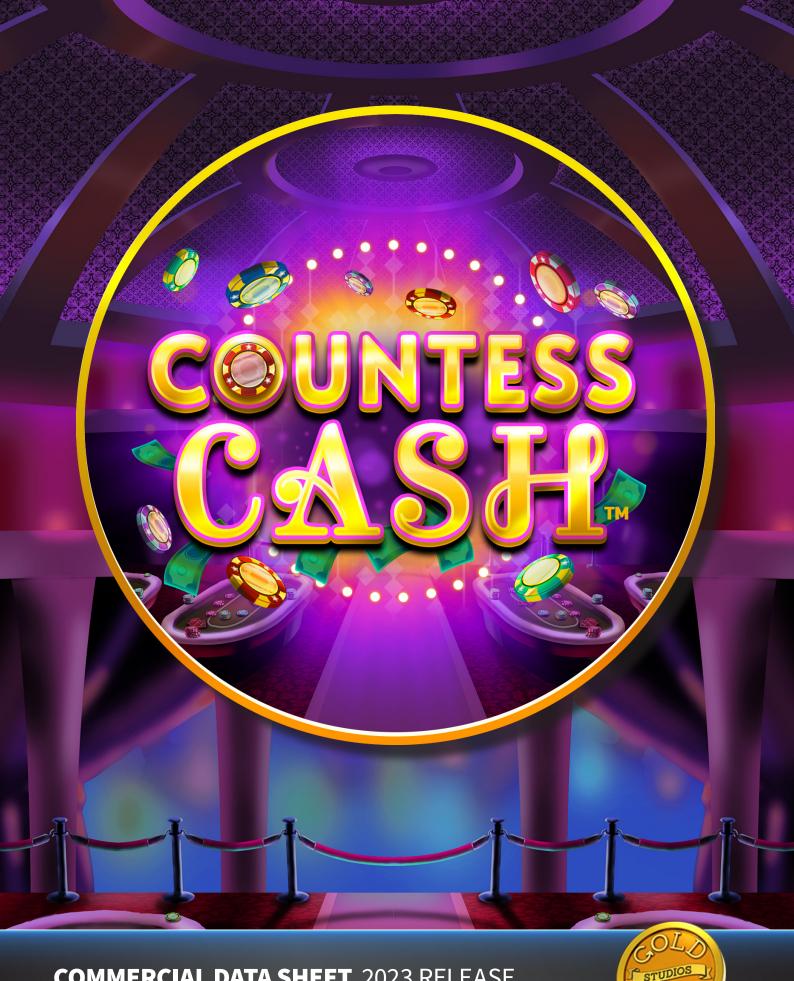

3

Gold Coin Studios is proud to present our prestigious new feature packed online slot, Countess Cash™!

Join the Countess in a luxurious casino as you stack your chips and count your riches in Countess Cash<sup>™</sup>! Countess Cash<sup>™</sup> is a 25-line 5x3 reel game featuring stacked Wilds, 4 Metered Prizes, Free Spins with a 3x3 jumbo reel, two ways to trigger Link&Win<sup>™</sup> and a player selectable Win Booster<sup>™</sup> feature with wins up to 12,500x the bet!

So what are you waiting for? Come and join the Countess in an ultra-exclusive casino where fabulous riches can be won! With gorgeous graphics and animations, a captivating musical score, multiple exciting game features and huge win potential Countess Cash™ is destined to become your next old favourite game!