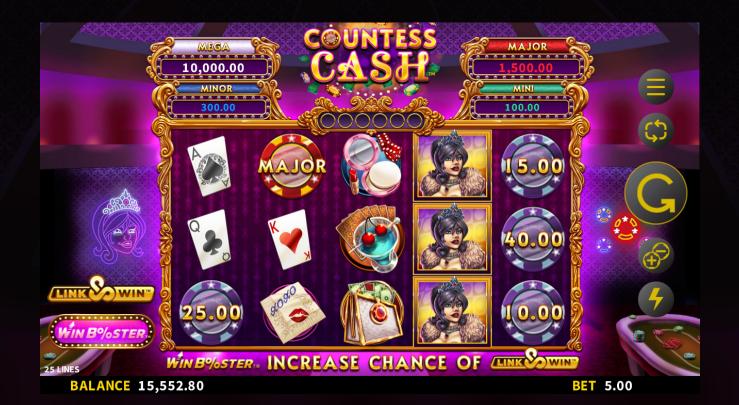

3

Gold Coin Studios is proud to present our prestigious new feature packed online slot, Countess Cash™!

Join the Countess in a luxurious casino as you stack your chips and count your riches in Countess Cash<sup>™</sup>! Countess Cash<sup>™</sup> is a 25-line 5x3 reel game featuring stacked Wilds, 4 Metered Prizes, Free Spins with a 3x3 jumbo reel, two ways to trigger Link&Win<sup>™</sup> and a player selectable Win Booster<sup>™</sup> feature with wins up to 12,500x the bet!

# GAME DESCRIPTION

| GAME THEME           | Riches, Casino, Royalty, Fortune, Link&Win™, Win Booster™                                                                                                                                                                                                                                                                                                                                                                                                                                                                                                                                                                       |  |
|----------------------|---------------------------------------------------------------------------------------------------------------------------------------------------------------------------------------------------------------------------------------------------------------------------------------------------------------------------------------------------------------------------------------------------------------------------------------------------------------------------------------------------------------------------------------------------------------------------------------------------------------------------------|--|
| REELS                | 5 x 3, Spinning Reels                                                                                                                                                                                                                                                                                                                                                                                                                                                                                                                                                                                                           |  |
| LINES                | 25 Lines Fixed                                                                                                                                                                                                                                                                                                                                                                                                                                                                                                                                                                                                                  |  |
| WILD SYMBOL          | Yes                                                                                                                                                                                                                                                                                                                                                                                                                                                                                                                                                                                                                             |  |
| SCATTER SYMBOL       | Yes                                                                                                                                                                                                                                                                                                                                                                                                                                                                                                                                                                                                                             |  |
| BONUS TRIGGER SYMBOL | Yes                                                                                                                                                                                                                                                                                                                                                                                                                                                                                                                                                                                                                             |  |
| MULTIPLIERS          | Νο                                                                                                                                                                                                                                                                                                                                                                                                                                                                                                                                                                                                                              |  |
| FEATURES             | Metered Prizes – Mini, Minor, Major, Mega. Free Spins with<br>Jumbo symbols. Link&Win™, Win Booster™                                                                                                                                                                                                                                                                                                                                                                                                                                                                                                                            |  |
| FREE GAMES           | Yes                                                                                                                                                                                                                                                                                                                                                                                                                                                                                                                                                                                                                             |  |
| ASPECT RATIO         | Dynamic Scaling                                                                                                                                                                                                                                                                                                                                                                                                                                                                                                                                                                                                                 |  |
| LANGUAGE SUPPORT     | <b>33 Download, 33 Online, 33 Mobile:</b><br>English (en), German (de), Italian (it), French (fr), Swedish (sv),<br>Spanish (es), Spanish: Mexico (es-mx), Croatian (hr), Danish (da<br>Bulgarian (bg), Romanian (ro), Chinese – Simplified (zh-cn),<br>Japanese (ja), Korean (ko), Thai (th), Vietnamese (vi), Indonesia<br>(id), Slovakian (sk), Portuguese (pt), Portuguese-Argentina<br>(pt-ar), Hungarian (hu), Czech (cs), Latvian (lv), Lithuanian (lt),<br>Russian (ru), Finnish/Suomi (fi), Norwegian (no), Dutch (nl),<br>Polish (pl), Portuguese-Brazilian (pt-br), Turkish (tr), Greek (el),<br>and Slovenian (sl). |  |
| GAME ID              | Countess Cash™                                                                                                                                                                                                                                                                                                                                                                                                                                                                                                                                                                                                                  |  |
| SCREEN FOOTPRINT     | This game is optimized for resolution 1280x720.                                                                                                                                                                                                                                                                                                                                                                                                                                                                                                                                                                                 |  |