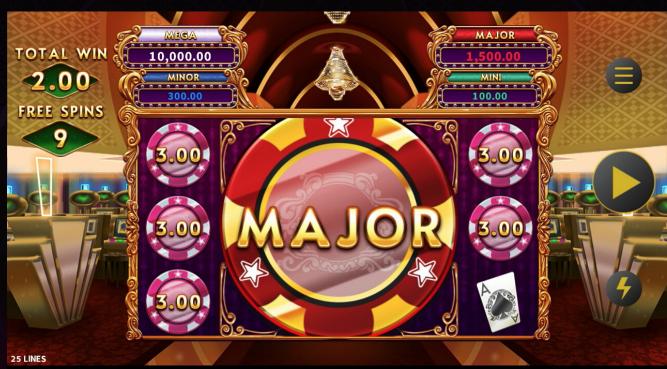

Grab a cocktail and get ready for edge-of-your-seat excitement in the Link&Win<sup>™</sup> feature! Trigger Link&Win<sup>™</sup> by collecting 6 or more poker chips in the base game or with a single 3x3 sized jumbo poker chip symbol in the Free Spins. Win one or more fabulous metered prizes during the Link&Win<sup>™</sup> feature! Collect all 15 to win the MEGA metered prize of 5,000x the bet!

#### METERED PRIZES INFORMATION

STUDIOS

IO

| FEATURE NAME      | METERED PRIZES                                                                                                                                            |
|-------------------|-----------------------------------------------------------------------------------------------------------------------------------------------------------|
| TRIGGER CONDITION | Mini, Minor, and Major prizes can be won during any Link&Win™<br>feature.<br>Mega can be won by filling all 15-reel spots during the<br>Link&Win™ feature |
| DESCRIPTION       | Mini = 50x Bet<br>Minor = 150x Bet<br>Major = 750x Bet<br>Mega = 5000x Bet                                                                                |
| FEATURE TYPE      | On-screen feature                                                                                                                                         |