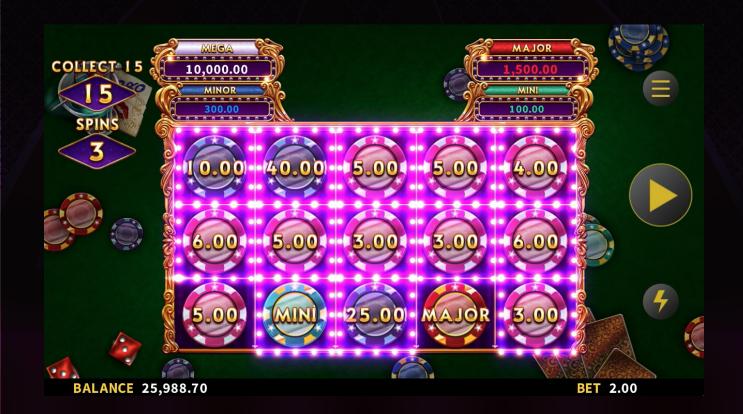

Grab a cocktail and get ready for edge-of-your-seat excitement in the Link&Win<sup>™</sup> feature! Trigger Link&Win<sup>™</sup> by collecting 6 or more poker chips in the base game or with a single 3x3 sized jumbo poker chip symbol in the Free Spins. Win one or more fabulous metered prizes during the Link&Win<sup>™</sup> feature! Collect all 15 to win the MEGA metered prize of 5,000x the bet!

#### LINK&WIN™ FEATURE INFORMATION

BALANCE 100.00

**BET 2.00** 

STUDIOS

ľ0ľ

| FEATURE NAME      | LINK&WIN™                                                                                                                                                                                                                                   |
|-------------------|---------------------------------------------------------------------------------------------------------------------------------------------------------------------------------------------------------------------------------------------|
| TRIGGER CONDITION | Collect 6 or more Link&Win™ symbols in the base game or a single 3x3 jumbo Link&Win™ symbol in the Free Spins.                                                                                                                              |
| DESCRIPTION       | 3 Spins are awarded. Each value landing on the reels resets the<br>spin count back to 3. The Mini, Minor, and Major metered prizes<br>are awarded by landing on the reels. The Mega metered prize is<br>awarded by collecting all 15 spots. |
| FEATURE TYPE      | On-screen feature                                                                                                                                                                                                                           |

#### METERED PRIZES INFORMATION

STUDIOS

IO

| FEATURE NAME      | METERED PRIZES                                                                                                                                            |
|-------------------|-----------------------------------------------------------------------------------------------------------------------------------------------------------|
| TRIGGER CONDITION | Mini, Minor, and Major prizes can be won during any Link&Win™<br>feature.<br>Mega can be won by filling all 15-reel spots during the<br>Link&Win™ feature |
| DESCRIPTION       | Mini = 50x Bet<br>Minor = 150x Bet<br>Major = 750x Bet<br>Mega = 5000x Bet                                                                                |
| FEATURE TYPE      | On-screen feature                                                                                                                                         |