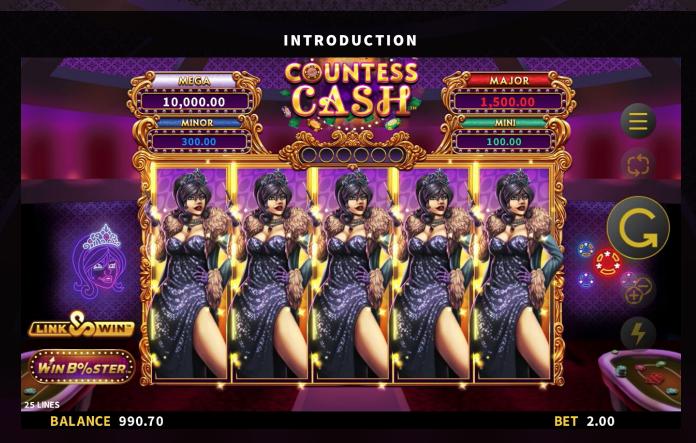

3

Gold Coin Studios is proud to present our prestigious new feature packed online slot, Countess Cash™!

Join the Countess in a luxurious casino as you stack your chips and count your riches in Countess Cash<sup>™</sup>! Countess Cash<sup>™</sup> is a 25-line 5x3 reel game featuring stacked Wilds, 4 Metered Prizes, Free Spins with a 3x3 jumbo reel, two ways to trigger Link&Win<sup>™</sup> and a player selectable Win Booster<sup>™</sup> feature with wins up to 12,500x the bet!

# GAME DESCRIPTION

| GAME THEME           | Riches, Casino, Royalty, Fortune, Link&Win™, Win Booster™                                                                                                                                                                                                                                                                                                                                                                                                                                                                                                                                                                       |  |
|----------------------|---------------------------------------------------------------------------------------------------------------------------------------------------------------------------------------------------------------------------------------------------------------------------------------------------------------------------------------------------------------------------------------------------------------------------------------------------------------------------------------------------------------------------------------------------------------------------------------------------------------------------------|--|
| REELS                | 5 x 3, Spinning Reels                                                                                                                                                                                                                                                                                                                                                                                                                                                                                                                                                                                                           |  |
| LINES                | 25 Lines Fixed                                                                                                                                                                                                                                                                                                                                                                                                                                                                                                                                                                                                                  |  |
| WILD SYMBOL          | Yes                                                                                                                                                                                                                                                                                                                                                                                                                                                                                                                                                                                                                             |  |
| SCATTER SYMBOL       | Yes                                                                                                                                                                                                                                                                                                                                                                                                                                                                                                                                                                                                                             |  |
| BONUS TRIGGER SYMBOL | Yes                                                                                                                                                                                                                                                                                                                                                                                                                                                                                                                                                                                                                             |  |
| MULTIPLIERS          | Νο                                                                                                                                                                                                                                                                                                                                                                                                                                                                                                                                                                                                                              |  |
| FEATURES             | Metered Prizes – Mini, Minor, Major, Mega. Free Spins with<br>Jumbo symbols. Link&Win™, Win Booster™                                                                                                                                                                                                                                                                                                                                                                                                                                                                                                                            |  |
| FREE GAMES           | Yes                                                                                                                                                                                                                                                                                                                                                                                                                                                                                                                                                                                                                             |  |
| ASPECT RATIO         | Dynamic Scaling                                                                                                                                                                                                                                                                                                                                                                                                                                                                                                                                                                                                                 |  |
| LANGUAGE SUPPORT     | <b>33 Download, 33 Online, 33 Mobile:</b><br>English (en), German (de), Italian (it), French (fr), Swedish (sv),<br>Spanish (es), Spanish: Mexico (es-mx), Croatian (hr), Danish (da<br>Bulgarian (bg), Romanian (ro), Chinese – Simplified (zh-cn),<br>Japanese (ja), Korean (ko), Thai (th), Vietnamese (vi), Indonesia<br>(id), Slovakian (sk), Portuguese (pt), Portuguese-Argentina<br>(pt-ar), Hungarian (hu), Czech (cs), Latvian (lv), Lithuanian (lt),<br>Russian (ru), Finnish/Suomi (fi), Norwegian (no), Dutch (nl),<br>Polish (pl), Portuguese-Brazilian (pt-br), Turkish (tr), Greek (el),<br>and Slovenian (sl). |  |
| GAME ID              | Countess Cash™                                                                                                                                                                                                                                                                                                                                                                                                                                                                                                                                                                                                                  |  |
| SCREEN FOOTPRINT     | This game is optimized for resolution 1280x720.                                                                                                                                                                                                                                                                                                                                                                                                                                                                                                                                                                                 |  |