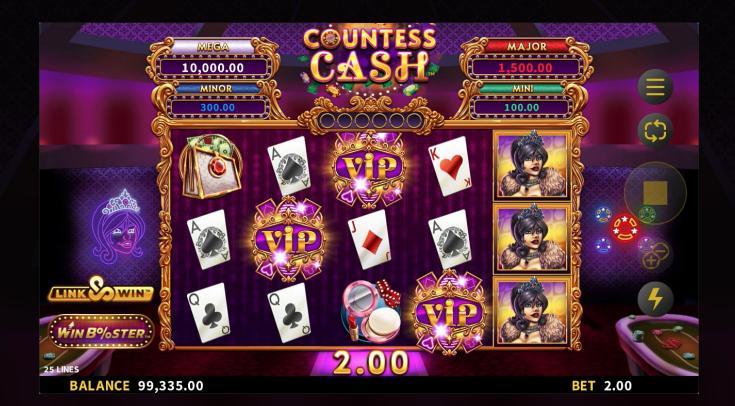

Feel like a VIP in the ultra luxurious Free Spins! Land 3 exclusive VIP Free Spins scatter symbols on reels 2, 3 and 4 to trigger 10 Free Spins. During the Free Spins the center 3 reels combine to form a jumbo 3x3 block. Land a jumbo VIP Free Spins scatter symbol to retrigger for 10 additional spins! Land a jumbo Link&Win™ symbol, which counts as 9 individual Link&Win™ symbols, to instantly trigger the Link&Win feature!

### FREE SPINS FEATURE INFORMATION

STUDIOS

ľ0ľ

| FEATURE NAME      | FREE SPINS                                                                                                                                                                                                                                                                                                                                                                        |
|-------------------|-----------------------------------------------------------------------------------------------------------------------------------------------------------------------------------------------------------------------------------------------------------------------------------------------------------------------------------------------------------------------------------|
| TRIGGER CONDITION | 3 VIP Free Spins Scatter symbols on reels 2, 3 and 4 during a standard base game spin.                                                                                                                                                                                                                                                                                            |
| DESCRIPTION       | 10 Free Spins are Awarded.<br>During Free Spins the center 3 reels combine to form a jumbo<br>3x3 block.<br>Landing a jumbo VIP Free Spins Scatter symbol awards a<br>retrigger for 10 additional spins.<br>Landing a jumbo Link&Win <sup>™</sup> symbol, which counts as 9<br>individual Link&Win <sup>™</sup> symbols, instantly triggers the Link&Win <sup>™</sup><br>feature. |
| FEATURE TYPE      | On-screen feature                                                                                                                                                                                                                                                                                                                                                                 |