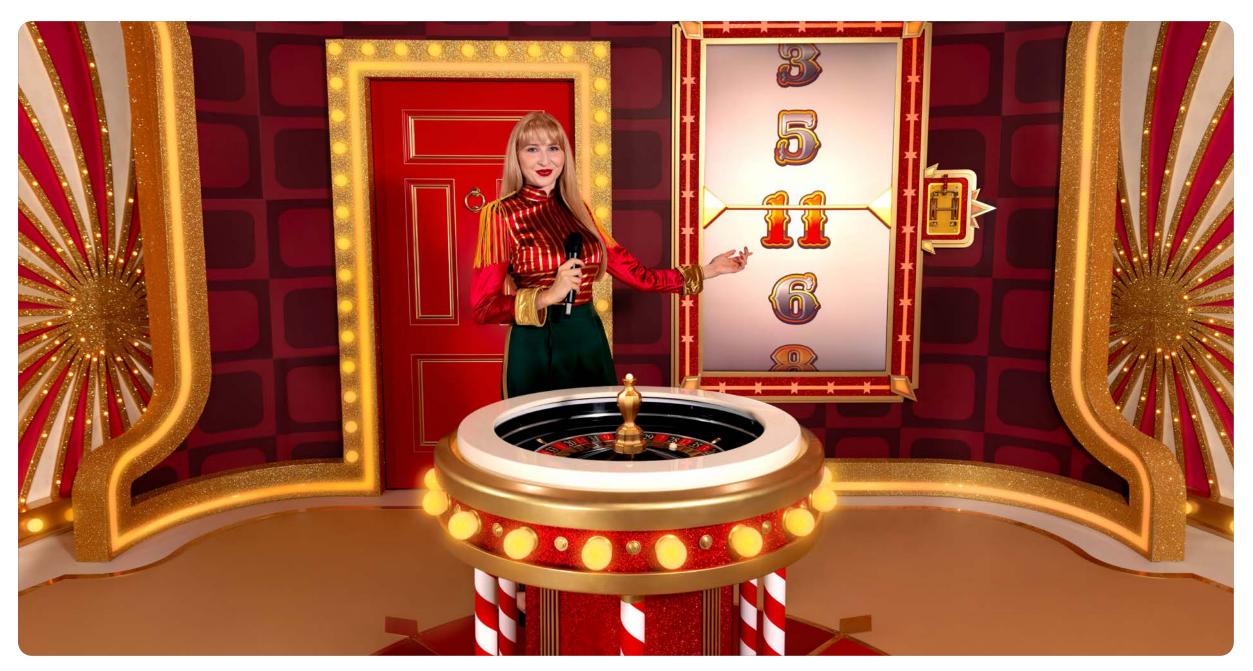

#### THE SLOT MACHINE

The slot machine reels will come to a stop and reveal a random Bonus Number ranging between 3 to 15, together with a Key symbol. The value of the Bonus Number represents the number of Keys that will be given out in that game round.

Each Key will then be assigned to a random bet spot with a colourful animation. Only one Key per numbered bet spot can be assigned.

In some cases, the colourful animation will reveal a random multiplier ranging from 2x to 20x, giving you the chance to enter the Bonus game and multiply the multipliers on the Crazy Time wheel accordingly before a spin is made.