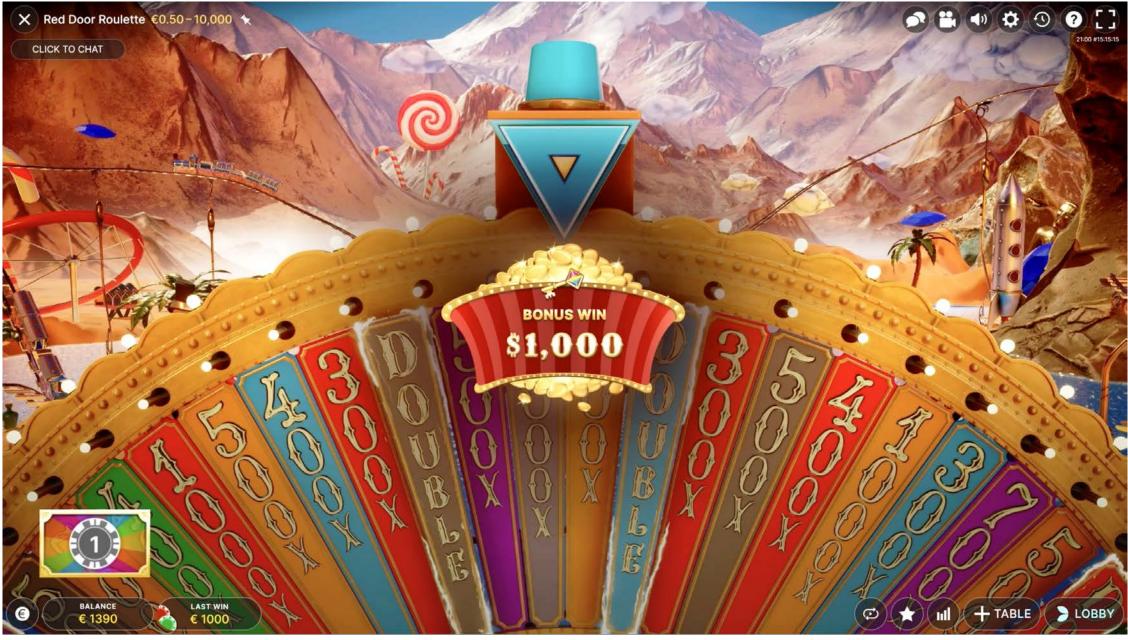

Once the wheel comes to a stop, the flapper will indicate the winning segment, and the multiplier will be applied to your winnings.

If the flapper stops on the 'DOUBLE' segment on the Crazy Time wheel, all multiplier values on the wheel will be doubled, and the wheel will be spun again. If the wheel stops on the 'DOUBLE' segment many times in a row, and all multiplier values have reached 4,000x, the 'DOUBLE' segments are automatically

replaced by 4,000x multipliers.

The winnings are capped at €500,000 maximum.

CONTACT YOUR KEY ACCOUNT MANAGER FOR MORE INFORMATION