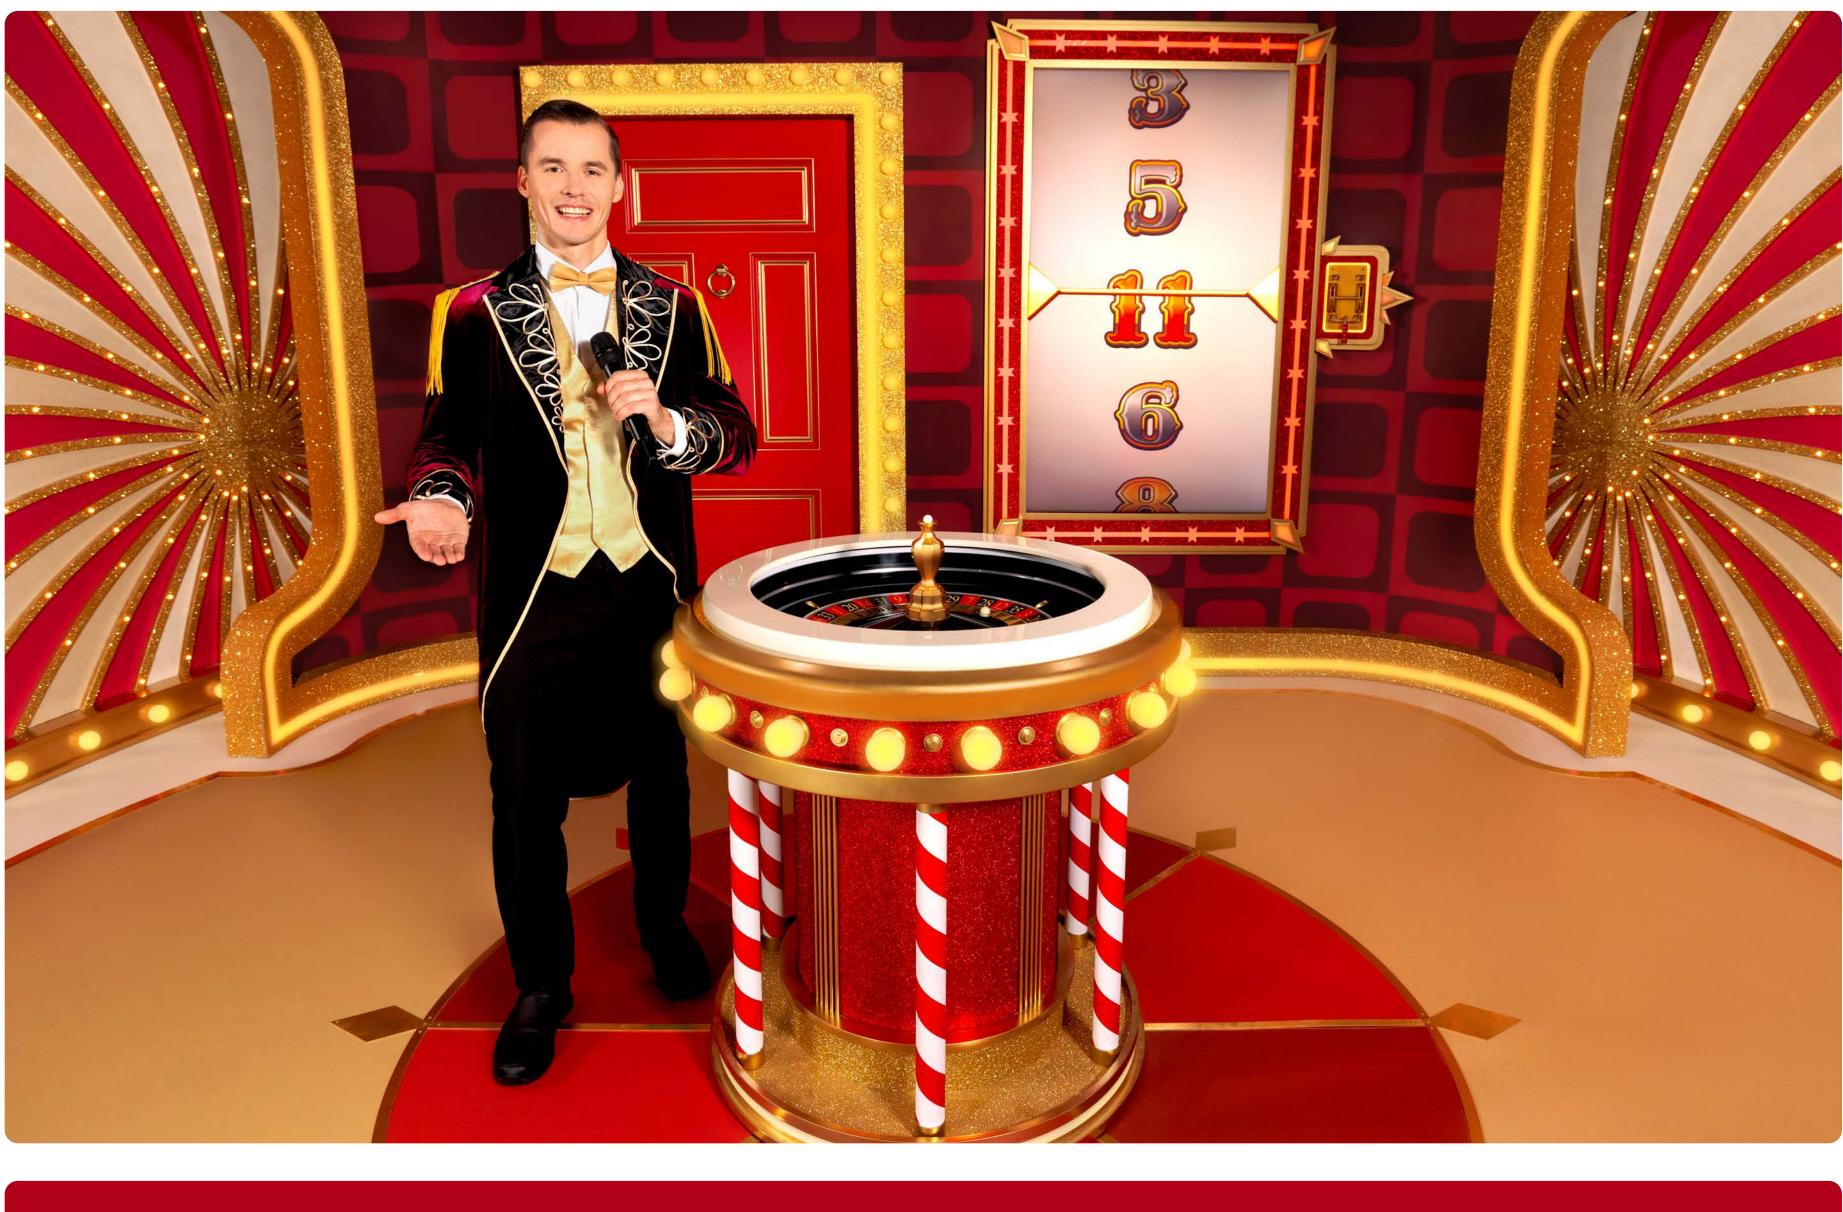

#### **START OF THE GAME**

To participate in the game, place a chip on the betting grid.

After betting time has expired, an automatic Roulette wheel will spin the ball, and the dealer will pull the lever to initiate the spin of a slot machine to generate Bonus Numbers.

#### THE SLOT MACHINE

The slot machine reels will come to a stop and reveal a random Bonus Number ranging between 3 to 15, together with a Key symbol. The value of the Bonus Number represents the number of Keys that will be given out in that game round.

Each Key will then be assigned to a random bet spot with a colourful animation. Only one Key per numbered bet spot can be assigned.

In some cases, the colourful animation will reveal a random multiplier ranging from 2x to 20x, giving you the chance to enter the Bonus game and multiply the multipliers on the Crazy Time wheel accordingly before a spin is made.

#### THE BONUS ROUND

What's behind the mystic Red Door? It is the world of the Crazy Time Bonus Game with a gigantic 64-segment wheel with a single flapper and nothing but guaranteed multipliers.

If a multiplier was assigned to the Bonus Number, all the multipliers on the Crazy Time wheel will be multiplied accordingly.