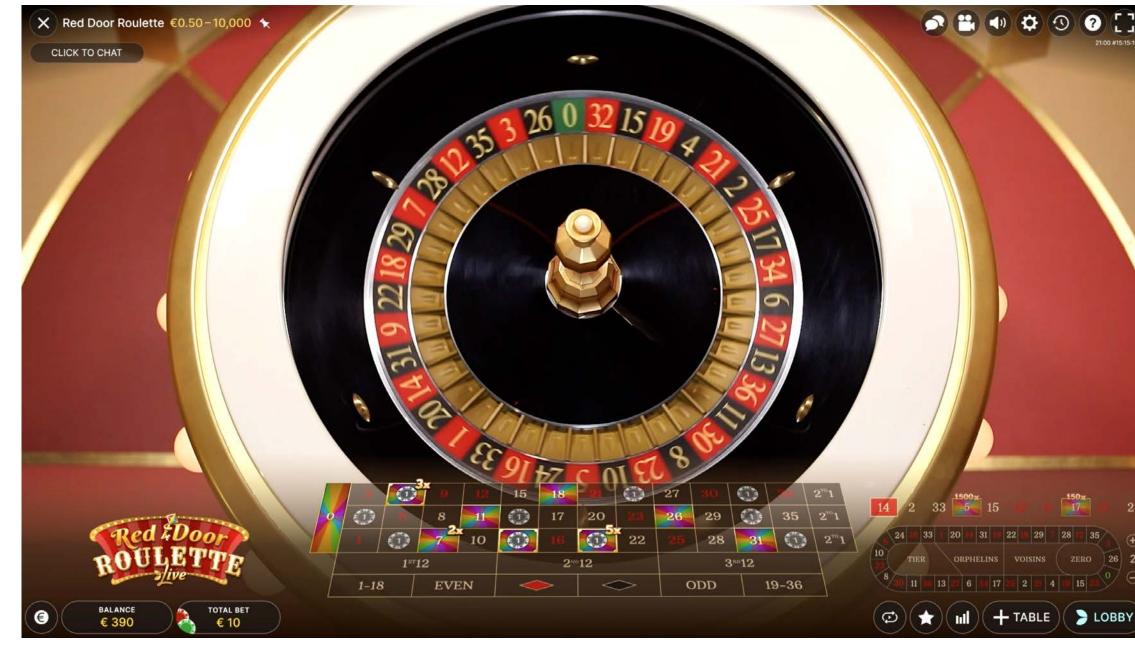

#### HOW TO PLAY

The objective of the Red Door Roulette is to predict the number on which the ball will land by placing one or more bets that cover that particular number. The wheel includes the numbers 1-36 plus a single zero.

You can place many different kinds of bets on the Roulette table. Bets can cover a single number or a certain range of numbers; each type of bet has its own payout rate. In order to participate in the Bonus game, a win on a Straight Up bet is required.

#### **START OF THE GAME**

To participate in the game, place a chip on the betting grid.

After betting time has expired, an automatic Roulette wheel will spin the ball, and the dealer will pull the lever to initiate the spin of a slot machine to generate Bonus Numbers.