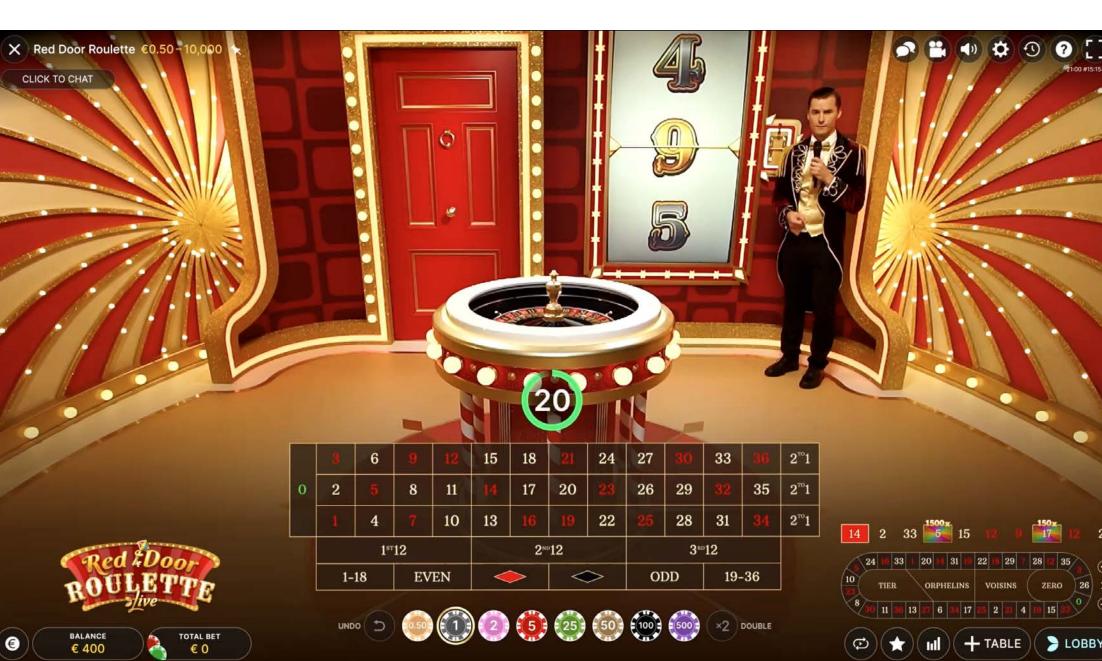

#### HOW TO PLAY

The objective of the Red Door Roulette is to predict the number on which the ball will land by placing one or more bets that cover that particular number. The wheel includes the numbers 1-36 plus a single zero.

You can place many different kinds of bets on the Roulette table. Bets can cover a single number or a certain range of numbers; each type of bet has its own payout rate. In order to participate in the Bonus game, a win on a Straight Up bet is required.

#### **START OF THE GAME**

To participate in the game, place a chip on the betting grid.

After betting time has expired, an automatic Roulette wheel will spin the ball, and the dealer will pull the lever to initiate the spin of a slot machine to generate Bonus Numbers.

#### THE SLOT MACHINE

The slot machine reels will come to a stop and reveal a random Bonus Number ranging between 3 to 15, together with a Key symbol. The value of the Bonus Number represents the number of Keys that will be given out in that game round.

Each Key will then be assigned to a random bet spot with a colourful animation. Only one Key per numbered bet spot can be assigned.

In some cases, the colourful animation will reveal a random multiplier ranging from 2x to 20x, giving you the chance to enter the Bonus game and multiply the multipliers on the Crazy Time wheel accordingly before a spin is made.