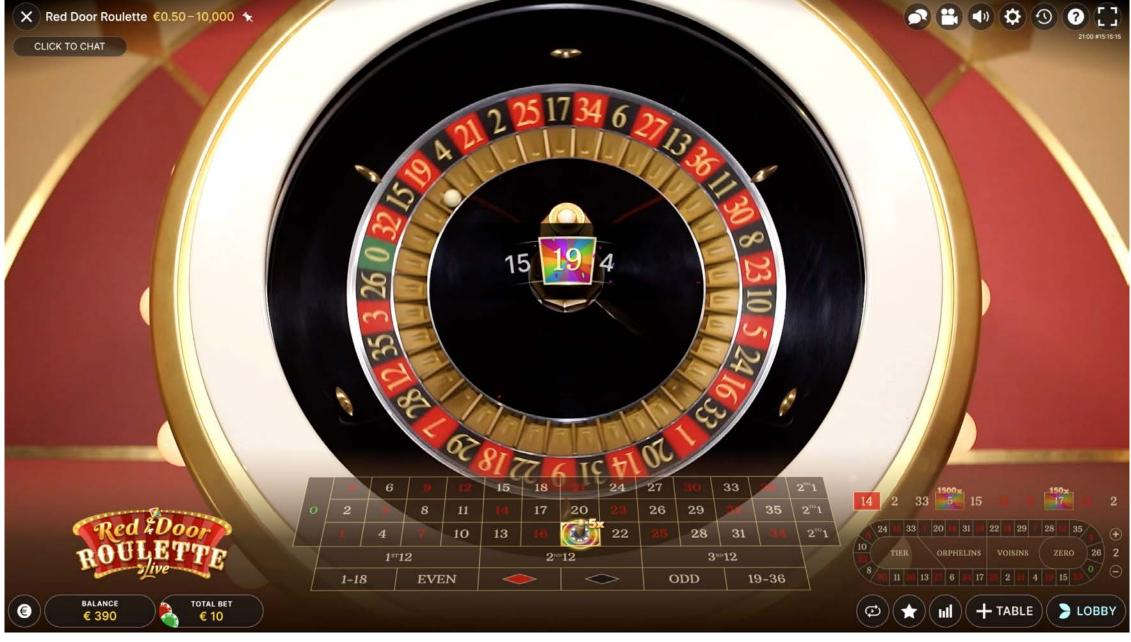

#### THE SLOT MACHINE

The slot machine reels will come to a stop and reveal a random Bonus Number ranging between 3 to 15, together with a Key symbol. The value of the Bonus Number represents the number of Keys that will be given out in that game round.

Each Key will then be assigned to a random bet spot with a colourful animation. Only one Key per numbered bet spot can be assigned.

In some cases, the colourful animation will reveal a random multiplier ranging from 2x to 20x, giving you the chance to enter the Bonus game and multiply the multipliers on the Crazy Time wheel accordingly before a spin is made.

#### THE RESULTS

The ball will eventually come to rest in one of the numbered pockets in the wheel.

You win 19:1 if you have placed a chip on that particular winning number.

If the ball lands on a number with a multiplier and you have placed your chip on that number, your payout will be multiplied accordingly.