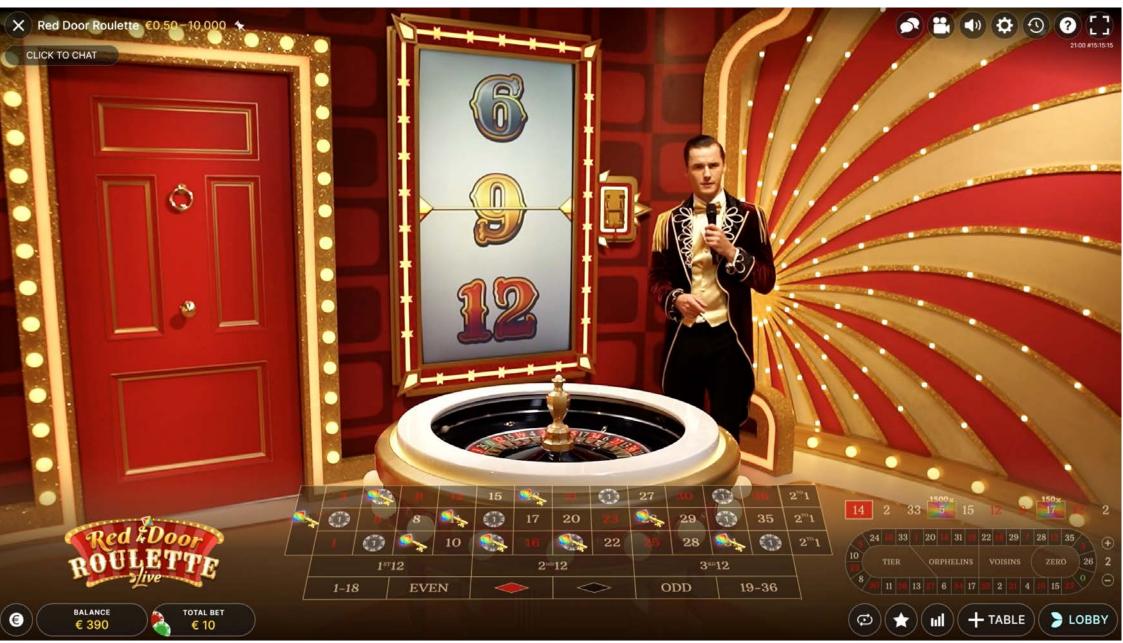

#### THE RESULTS

The ball will eventually come to rest in one of the numbered pockets in the wheel.

You win 19:1 if you have placed a chip on that particular winning number.

If the ball lands on a number with a multiplier and you have placed your chip on that number, your payout will be multiplied accordingly.

If the ball lands on a Bonus Number with a Key and you have placed your bet on that particular number, you will proceed to the Bonus Round. If that Bonus Number had a multiplier assigned, all the multiplier segments on the Crazy Time wheel will be multiplied by that multiplier.

#### THE BONUS ROUND

What's behind the mystic Red Door? It is the world of the Crazy Time Bonus Game with a gigantic 64-segment wheel with a single flapper and nothing but guaranteed multipliers.

If a multiplier was assigned to the Bonus Number, all the multipliers on the Crazy Time wheel will be multiplied accordingly.

Once the wheel comes to a stop, the flapper will indicate the winning segment, and the multiplier will be applied to your winnings.

If the flapper stops on the 'DOUBLE' segment on the Crazy Time wheel, all multiplier values on the wheel will be doubled, and the wheel will be spun again. If the wheel stops on the 'DOUBLE' segment many times in a row, and all multiplier values have reached 4,000x, the 'DOUBLE' segments are automatically