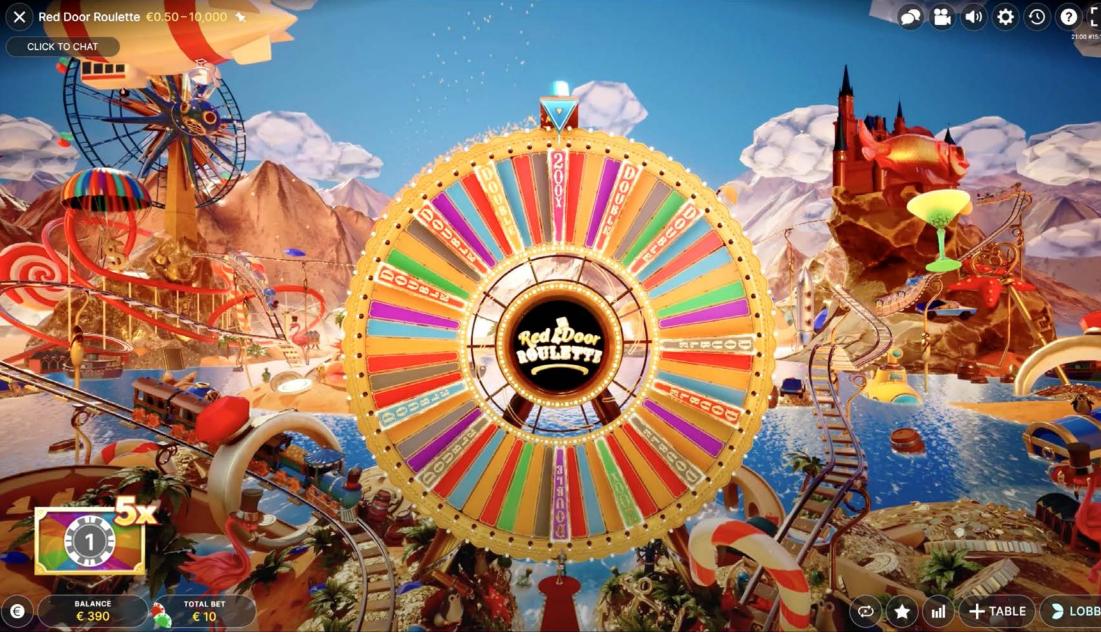

#### THE BONUS ROUND

What's behind the mystic Red Door? It is the world of the Crazy Time Bonus Game with a gigantic 64-segment wheel with a single flapper and nothing but guaranteed multipliers.

If a multiplier was assigned to the Bonus Number, all the multipliers on the Crazy Time wheel will be multiplied accordingly.

Once the wheel comes to a stop, the flapper will indicate the winning segment, and the multiplier will be applied to your winnings.

If the flapper stops on the 'DOUBLE' segment on the Crazy Time wheel, all multiplier values on the wheel will be doubled, and the wheel will be spun again. If the wheel stops on the 'DOUBLE' segment many times in a row, and all multiplier values have reached 4,000x, the 'DOUBLE' segments are automatically