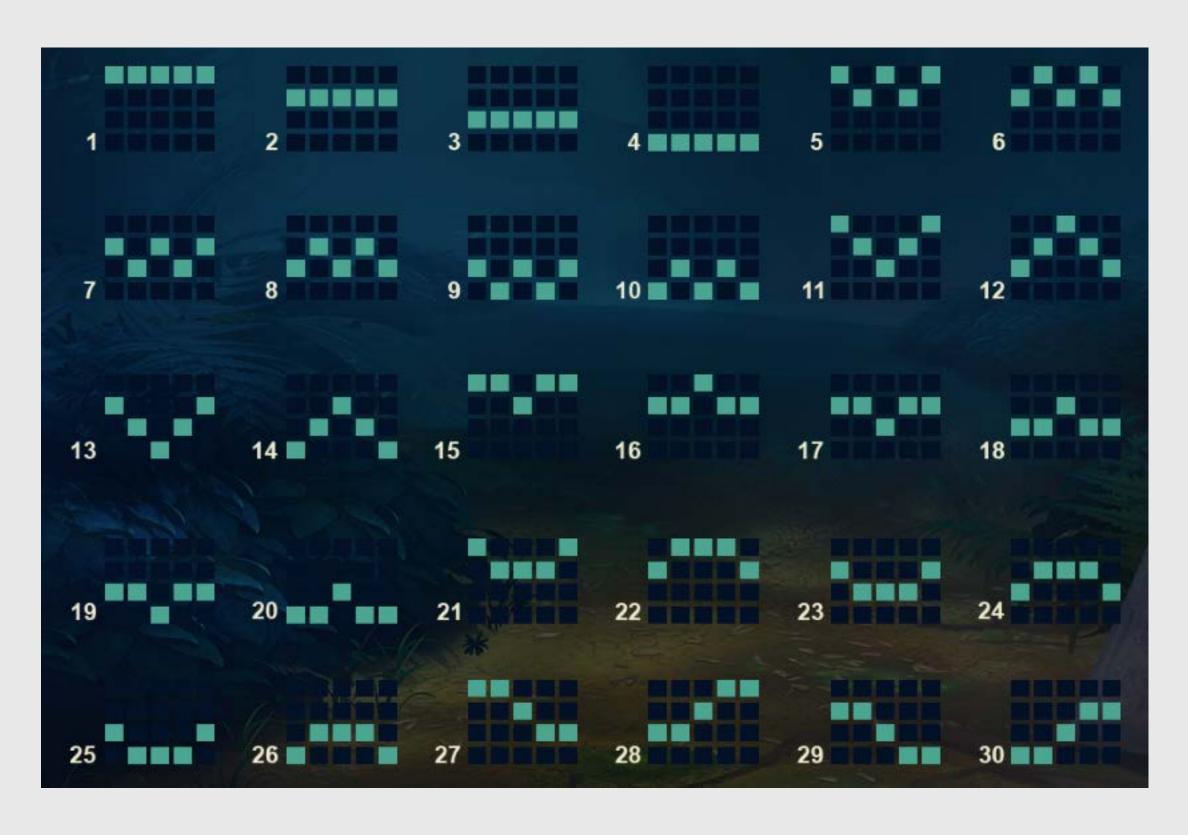

### WIN LINES

All win lines are paid when a symbol matches a win line pattern from the leftmost side of the reels.

SUMMARY

**FEATURES** 

WIN LINES

**GAME PHRASES** 