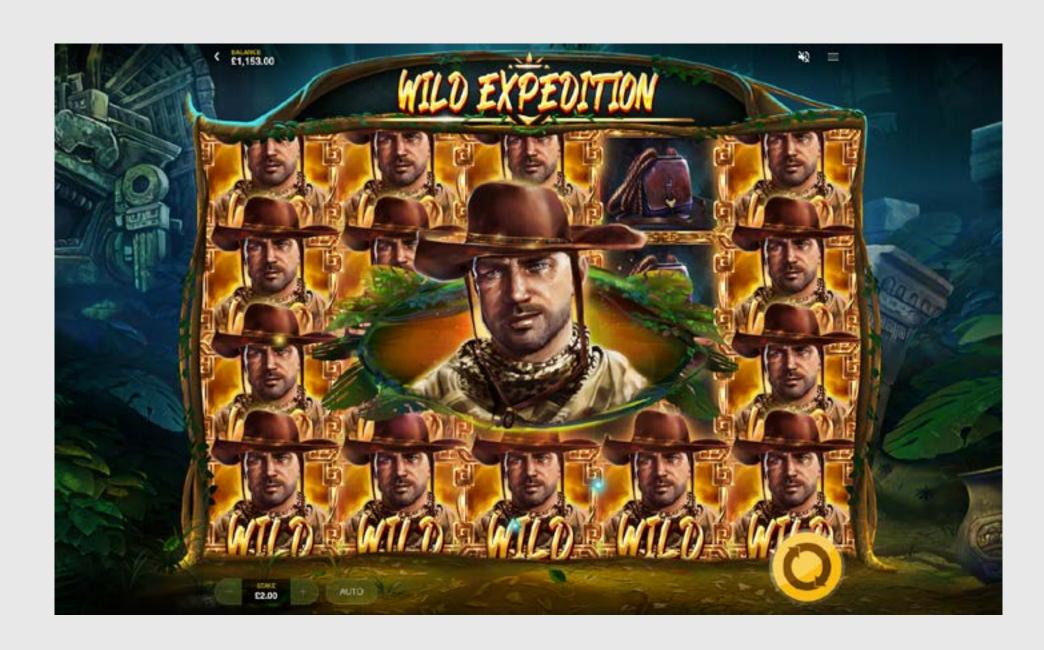

## Red Tiger presents: Wild Expedition

The jungle is calling you and it's time to listen - carve a path to gold and glory in this all-new Wild Expedition.

Journey with trusty companions and experience a world of adventure and adrenaline pumping spins. Nick and

Cara are your allies, helping you through the dangers of the jungle. When Cara appears, she'll blow you a Wild

Kiss, turning any Nick symbols on the reels Wild and locking them for the next spin, giving you a chance at

some pretty huge wins. You have everything to play for, so why not take a spin and get transported to a world of
exploration and danger?