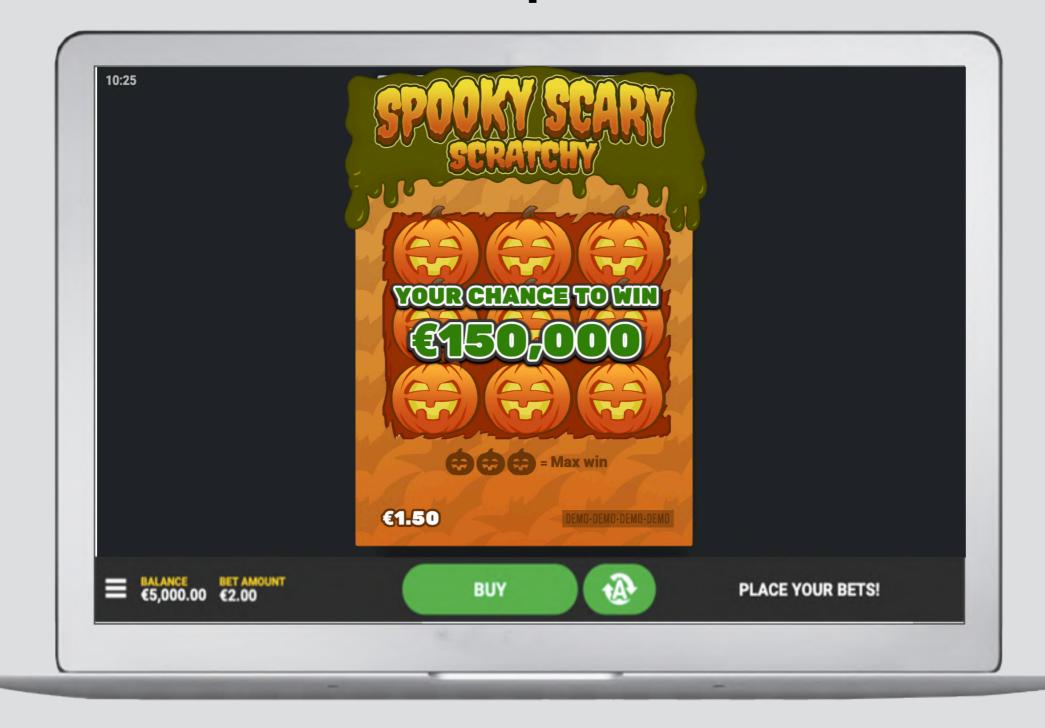

# **Game description**

Win up to €150,000!

For just €1.50 the player can win as much as €150,000.

Our Spooky Scary Scratchy game is a Halloween themed scratch card with a true mobile first approach and is best experienced in portrait mode.

## Recommended size and ratio for desktop browsers

1366x768 16:9

# Language and currency support

Our games support over 20 languages and 80 currencies. Please ask your Account Manager for the latest doc with all details.

**Mobile View** 

**Tablet View** 

**Desktop View** 