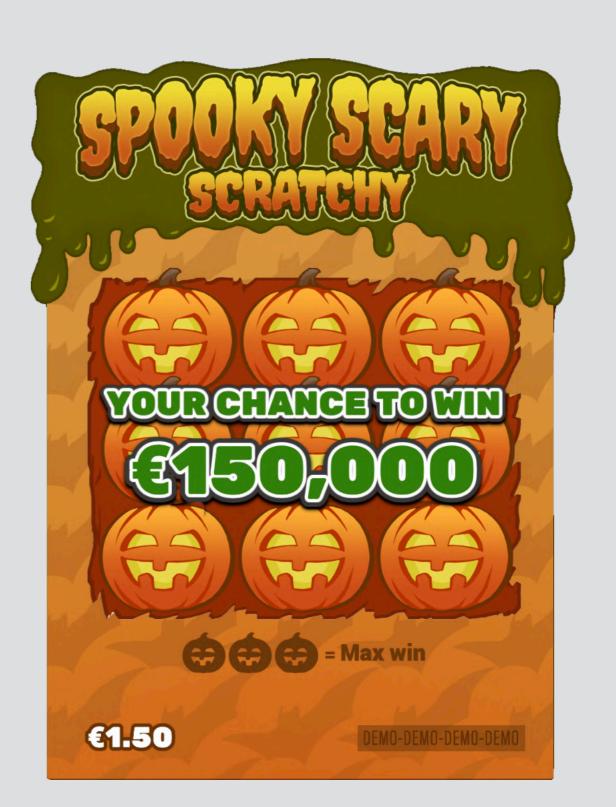

**Spooky Scary Scratchy Game ID: 1108** 

# **Game description**

Win up to €150,000!

For just €1.50 the player can win as much as €150,000.

Our Spooky Scary Scratchy game is a Halloween themed scratch card with a true mobile first approach and is best experienced in portrait mode.