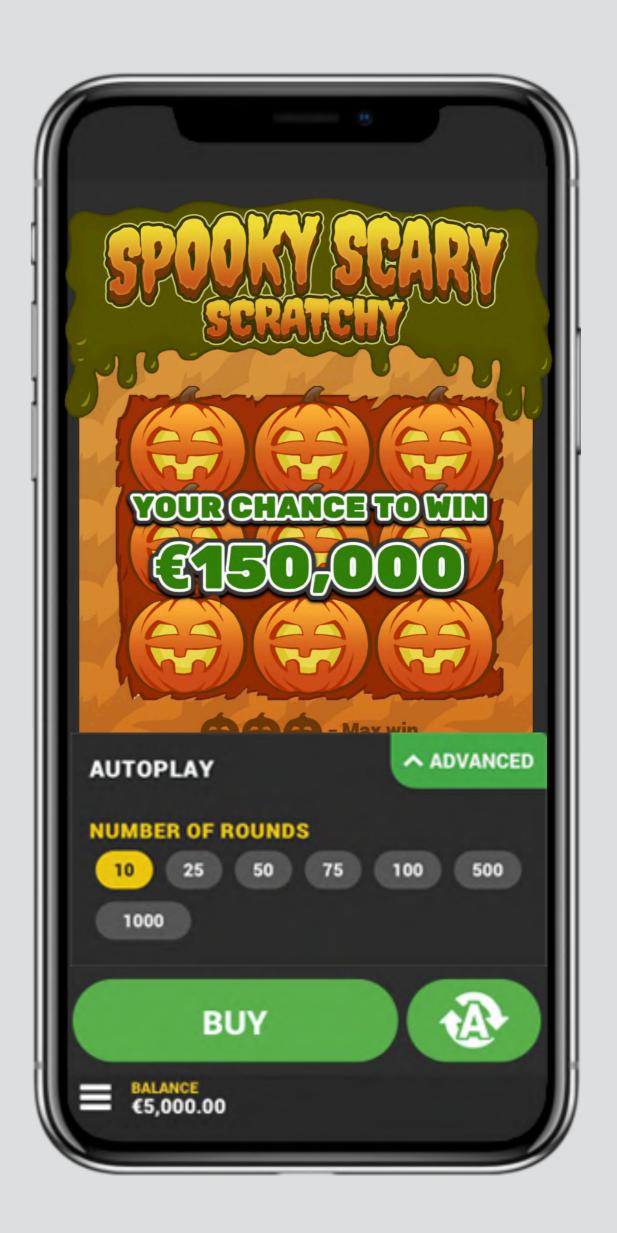

**Spooky Scary Scratchy Game ID: 1108** 

# **Game description**

Win up to €150,000!

For just €1.50 the player can win as much as €150,000.

Our Spooky Scary Scratchy game is a Halloween themed scratch card with a true mobile first approach and is best experienced in portrait mode.

#### **Auto-scratch**

All our scratch cards feature our unique Auto play feature which supports the requirements of all major jurisdictions. The player can repeatedly play the game without being required to manually press the buy button. This considerably speeds up the gameplay and excitement.