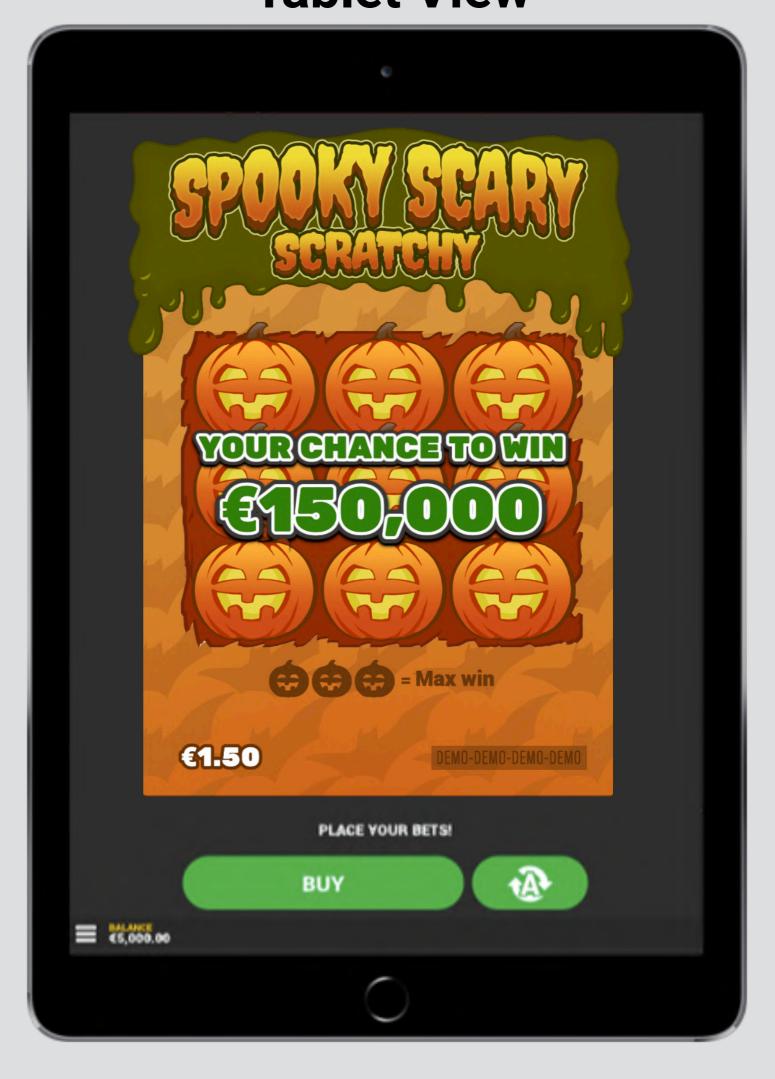

# **Game description**

Win up to €150,000!

For just €1.50 the player can win as much as €150,000.

Our Spooky Scary Scratchy game is a Halloween themed scratch card with a true mobile first approach and is best experienced in portrait mode.

# Language and currency support

Our games support over 20 languages and 80 currencies. Please ask your Account Manager for the latest doc with all details.

**Mobile View** 

**Tablet View** 

**Desktop View** 