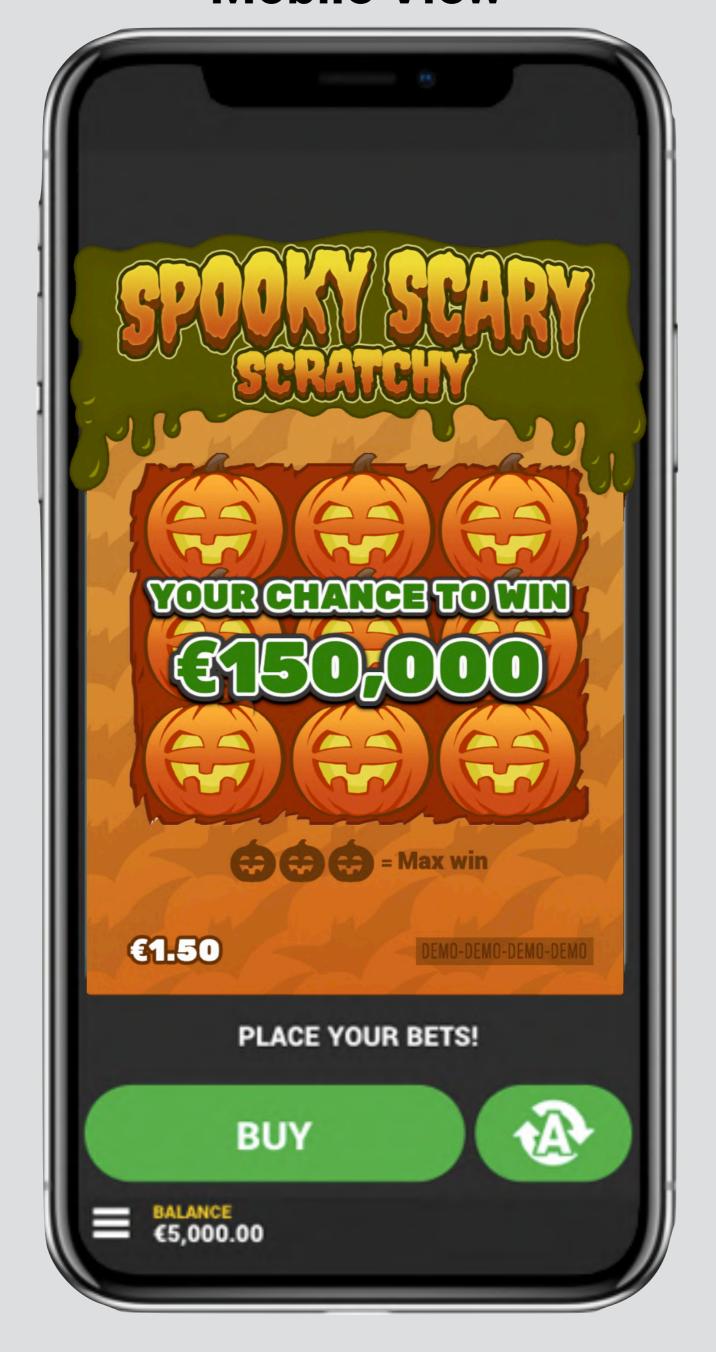

# **Game description**

Win up to €150,000!

For just €1.50 the player can win as much as €150,000.

Our Spooky Scary Scratchy game is a Halloween themed scratch card with a true mobile first approach and is best experienced in portrait mode.

#### Genuine mobile first approach

Our mobile-first approach is exactly what it sounds like: designing for the smallest screen and working our way up. This means that every game we produce is automatically optimised for mobile devices.

# Language and currency support

Our games support over 20 languages and 80 currencies. Please ask your Account Manager for the latest doc with all details.

**Mobile View** 

**Tablet View** 

**Desktop View** 