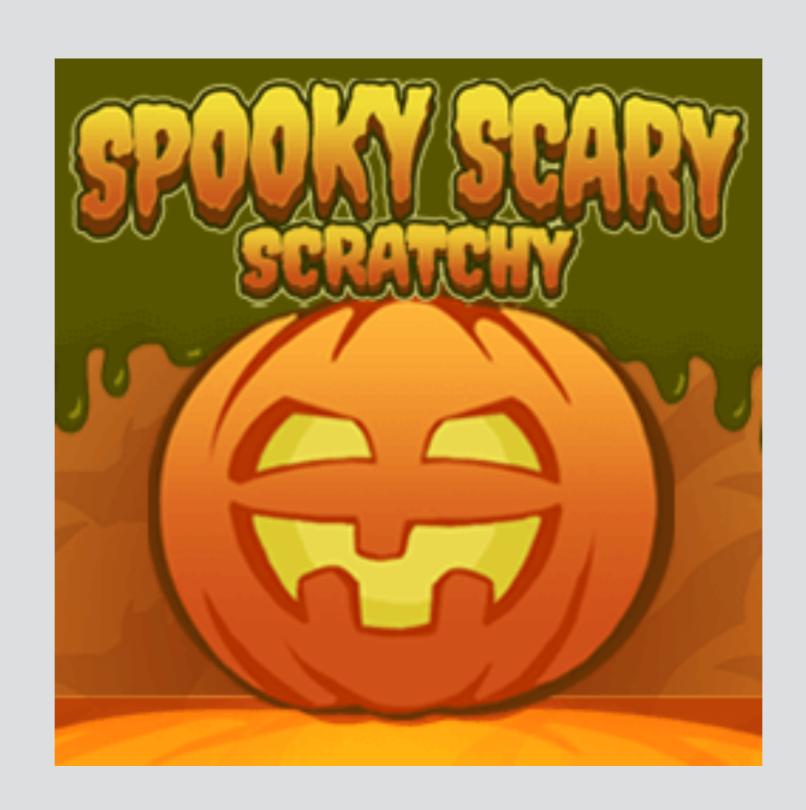

**Spooky Scary Scratchy Game ID: 1108** 

# **Game description**

Win up to €150,000!

For just €1.50 the player can win as much as €150,000.

Our Spooky Scary Scratchy game is a Halloween themed scratch card with a true mobile first approach and is best experienced in portrait mode.